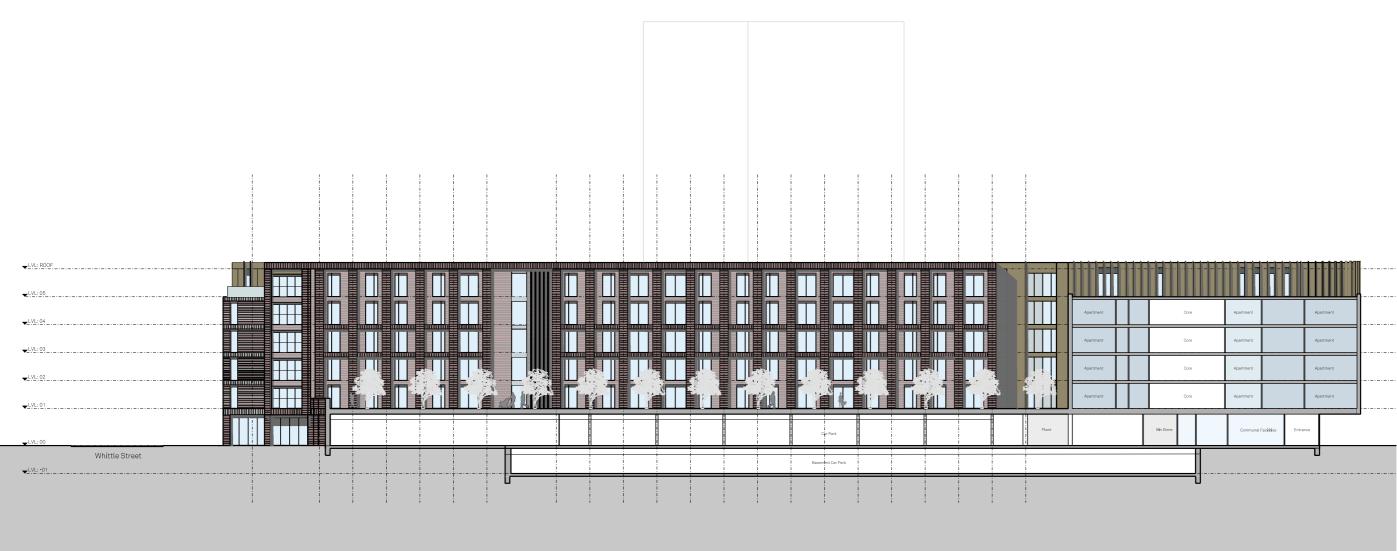

# 5.0 DESIGN PROPOSAL5.4 PROPOSED ELEVATIONS

Proposed Whittle Street Elevation

The perimeter to Whittle Street is the main elevation for vehicular movement and servicing.

Views to the private courtyard garden and tree planting will be visually attractive.