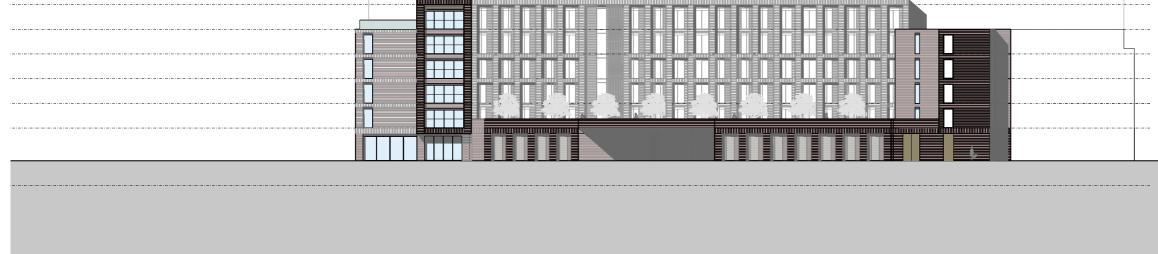

## **5.0 DESIGN PROPOSAL 5.4 PROPOSED ELEVATIONS**

Proposed Courtyard Elevation Kirkdale Road

Opposing internal elevations will have a repeated window detail to maintain a simplicity of appearance.

Design intelligence, commercial flair.