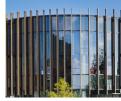

.4 PROPOSED ELEVATIONS**

Proposed Courtyard Elevation Kirkdale Road

Opposing internal elevations will have a repeated window detail to maintain a simplicity of appearance.





Design intelligence, commercial flair.

# 5.0 DESIGN PROPOSAL5.4 PROPOSED ELEVATIONS

Proposed Whittle Street Elevation

The perimeter to Whittle Street is the main elevation for vehicular movement and servicing.

Views to the private courtyard garden and tree planting will be visually attractive.





Design intelligence, commercial flair.

## **5.0 DESIGN PROPOSAL** 5.5 MATERIALITY

### Key

- 1. Red Brick
- 2 Grey Brick
- 3. bronze metal cladding 4. Vertical metal fins
- 5. Glazing
- 6. Glass balustrade
- 7. Soldier course brick





1 Red Brick





⑦ Soldier course

2 Grey Brick



(3) Bronze Metal Cladding



(4) Vertical Metal Cladding



Design intelligence, commercial flair.