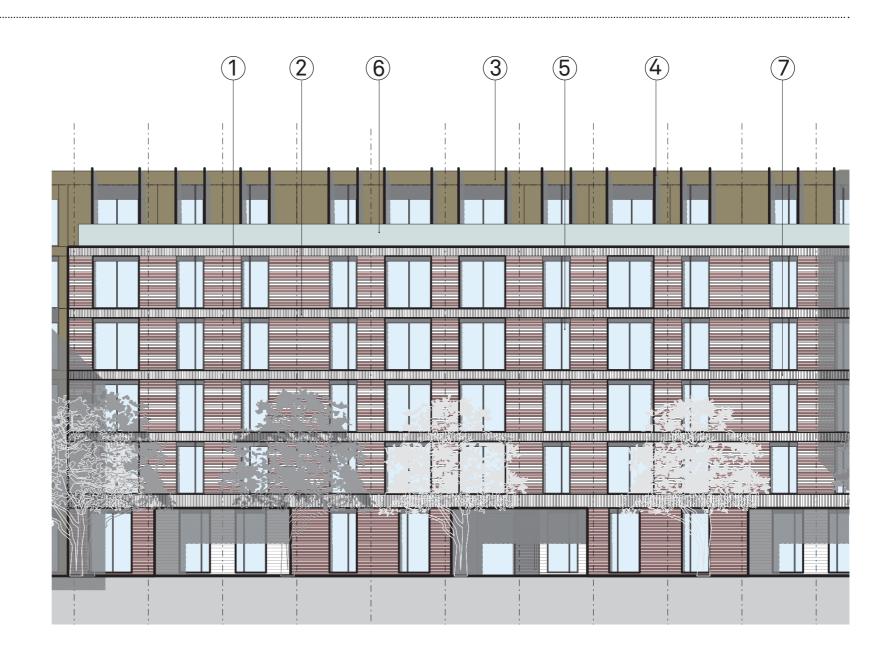

## **5.0 DESIGN PROPOSAL** 5.5 MATERIALITY

### Key

- 1. Red Brick
- 2 Grey Brick
- 3. bronze metal cladding 4. Vertical metal fins
- 5. Glazing
- 6. Glass balustrade
- 7. Soldier course brick

1 Red Brick

⑦ Soldier course

2 Grey Brick

(3) Bronze Metal Cladding

(4) Vertical Metal Cladding

Design intelligence, commercial flair.