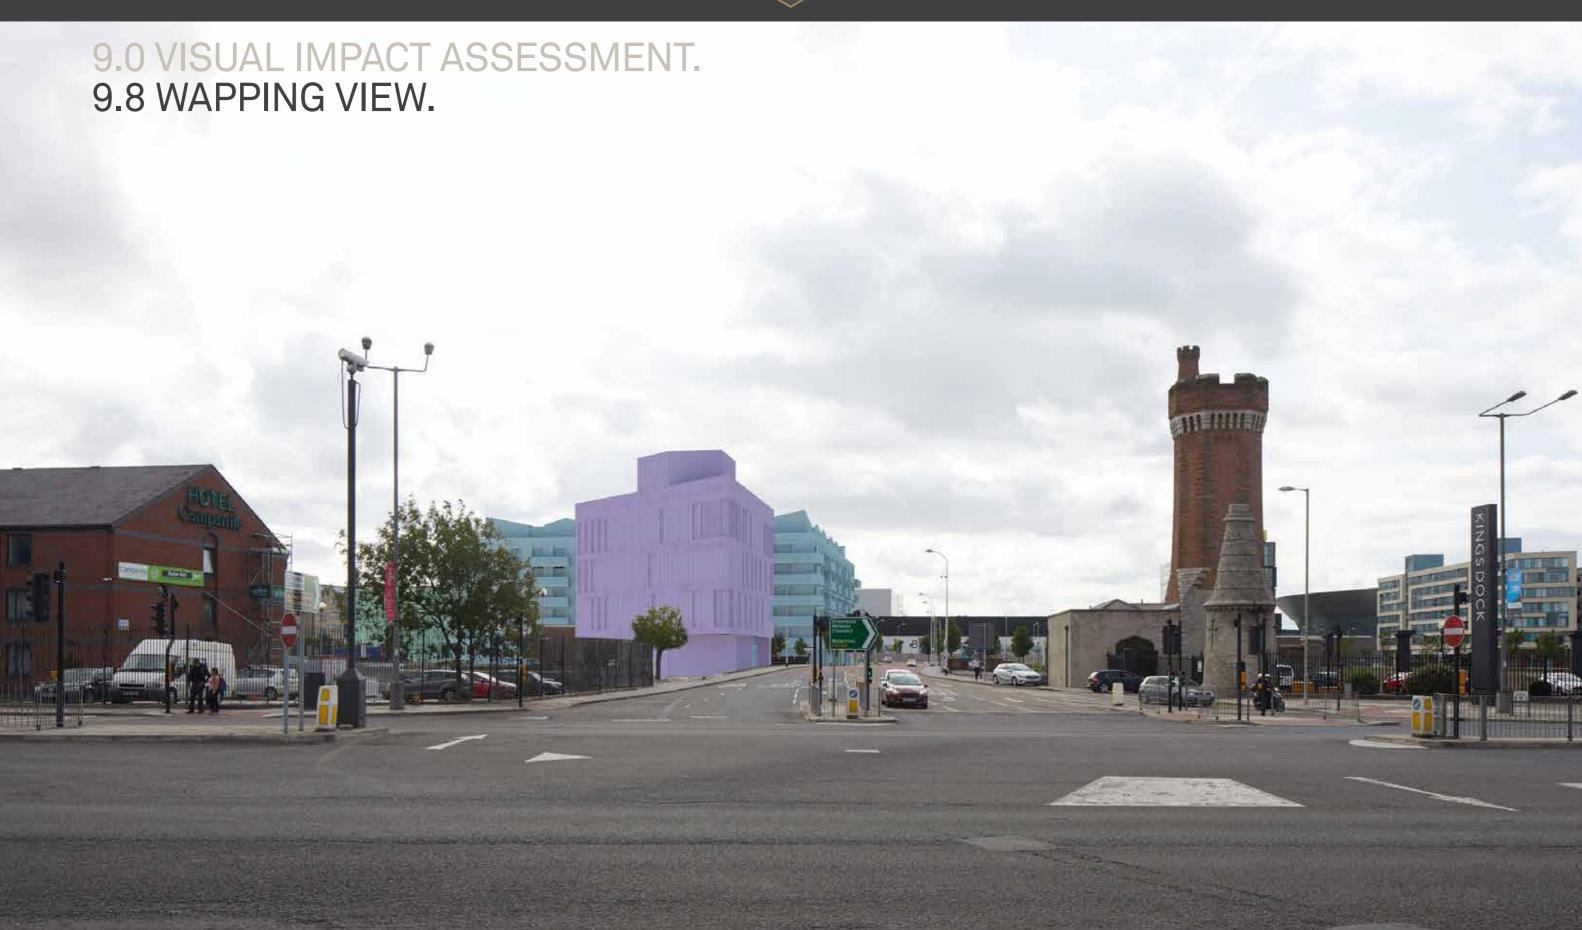

## Visual Impact Assessment Viewpoints.

- 1. View from Wallasey Town Hall.
- 2. View from Woodside Ferry Terminal.
- 3. View from Holt Hill.
- 4. View from the Anglican Cathedral.
- 5. View from the bridge between Queens Dock and Coburg Dock.
- 6. View from the junction of Blundell Street and St James Street.
- 7. View from the pedestrian footbridge across Dukes Dock.
- 8. View from Wapping.
- 9. View from Gower Street.
- 10. View to Anglican Cathedral between ECHO Arena/LCC from Kings Parade.
- 11. View to Anglican Cathedral between ECHO Arena/LCC from Queens Parade.
- 12. View from Monarchs Quay.
- 13 View along Kings Parade.
- 14. View along Keel Wharf.
- 15. View from Strand Street.
- 16. View from waters edge at Queens Dock.
- 17. View from kings Parade at The Keel.
- 18. View from Kings Parade at the corner of Queens Branch Dock 01.
- 19. View from Sefton Street.
- 20. View from the corner of Parliament Street and Sefton Street.
- 21. View from Parliament Street and Jamaica Street.