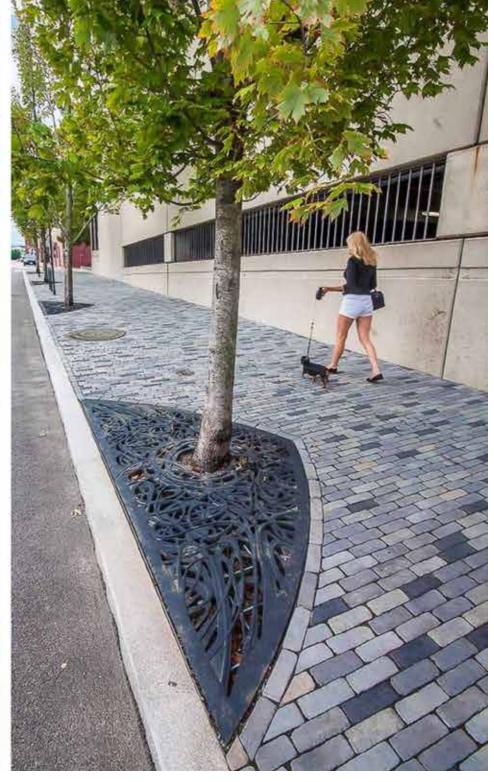

the public realm.

The key design principles and drivers for the landscape are:

- Creation of a pedestrian friendly streetscape
- Providing human scale by way of furniture and tree planting against the backdrop of the architecture
- Continuity of materials in and around the site in terms of hard and soft landscaping
- Appropriate planting species which are robust enough to withstand the environment and setting
- A series of spatial sequences allowing pedestrians to move, group and gather throughout the key spaces of the scheme
- Links to existing spaces and destinations on the docks
- Creation of a flexible and dynamic site







# 8.0 PUBLIC REALM PROPOSAL. 8.2 MASTERPLAN PROPOSAL.

8.2.1 Landscaping Design Proposal.







# 8.0 PUBLIC REALM PROPOSAL. 8.3 MATERIAL PRECEDENTS.















# 8.0 PUBLIC REALM PROPOSAL. 8.3 MATERIAL PRECEDENTS.













## Visual Impact Assessment Viewpoints.

- 1. View from Wallasey Town Hall.
- 2. View from Woodside Ferry Terminal.
- 3. View from Holt Hill.
- 4. View from the Anglican Cathedral.
- 5. View from the bridge between Queens Dock and Coburg Dock.
- 6. View from the junction of Blundell Street and St James Street.
- 7. View from the pedestrian footbridge across Dukes Dock.
- 8. View from Wapping.
- 9. View from Gower Street.
- 10. View to Anglican Cathedral between ECHO Arena/LCC from Kings Parade.
- 11. View to Anglican Cathedral between ECHO Arena/LCC from Queens Parade.
- 12. View from Monarchs Quay.
- 13 View along Kings Parade.
- 14. View along Keel Wharf.
- 15. View from Strand Street.
- 16. View from waters edge at