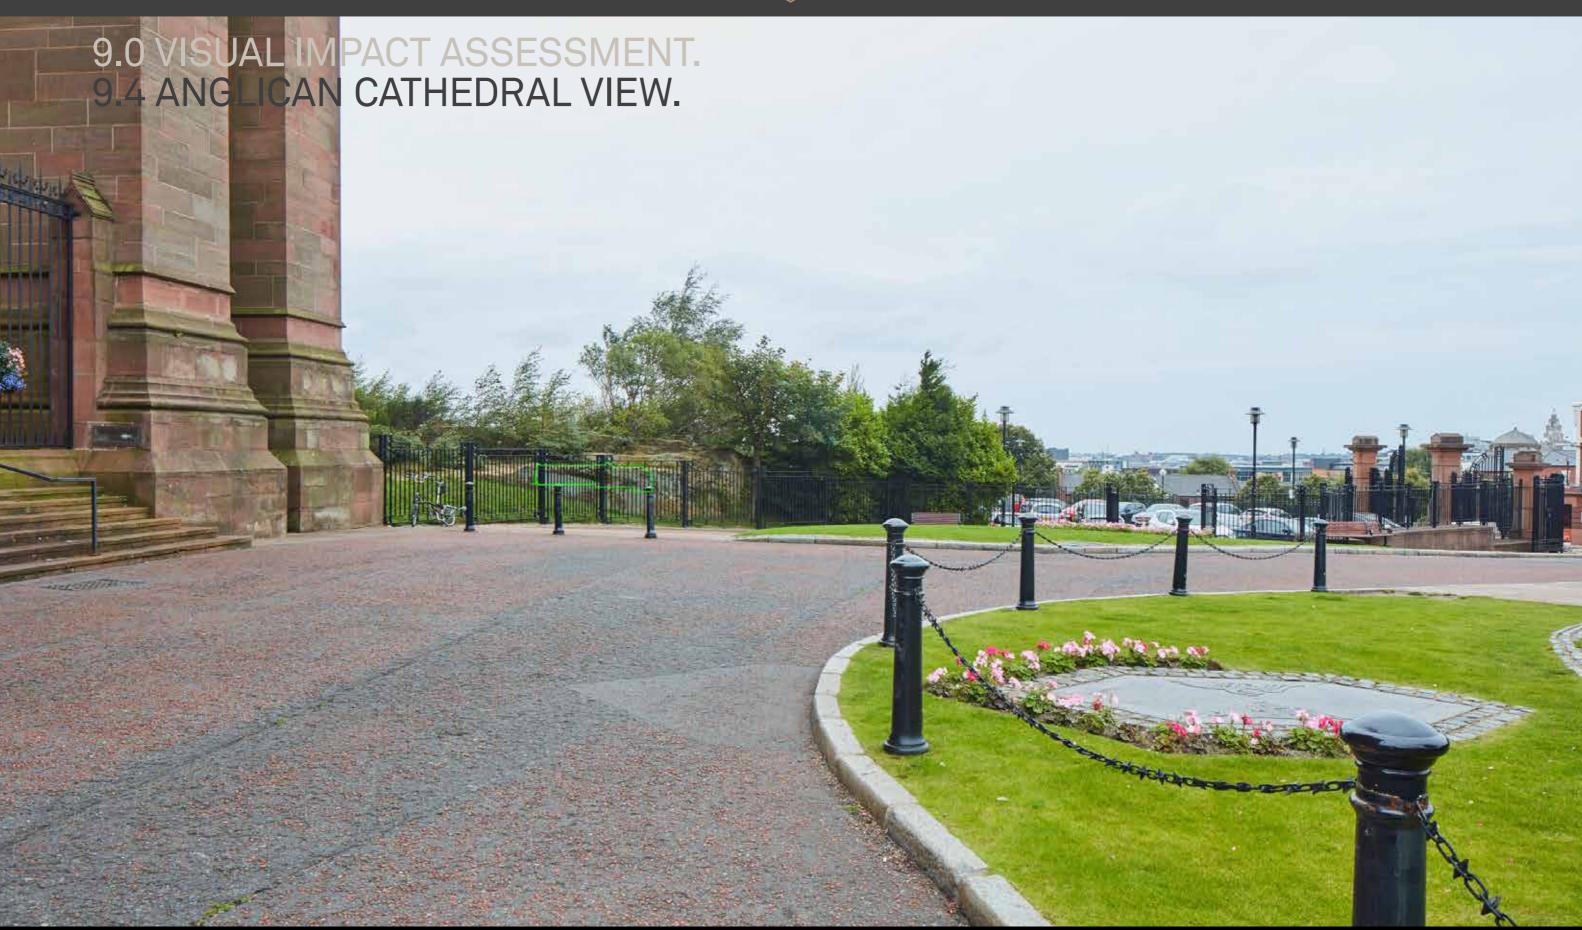

## Visual Impact Assessment Viewpoints.

- 1. View from Wallasey Town Hall.
- 2. View from Woodside Ferry Terminal.
- 3. View from Holt Hill.
- 4. View from the Anglican Cathedral.
- 5. View from the bridge between Queens Dock and Coburg Dock.
- 6. View from the junction of Blundell Street and St James Street.
- 7. View from the pedestrian footbridge across Dukes Dock.
- 8. View from Wapping.
- 9. View from Gower Street.
- 10. View to Anglican Cathedral between ECHO Arena/LCC from Kings Parade.
- 11. View to Anglican Cathedral between ECHO Arena/LCC from Queens Parade.
- 12. View from Monarchs Quay.
- 13 View along Kings Parade.
- 14. View along Keel Wharf.
- 15. View from Strand Street.
- 16. View from waters edge at Queens Dock.
- 17. View from kings Parade at The Keel.
- 18. View from Kings Parade at the corner of Queens Branch Dock 01.
- 19. View from Sefton Street.
- 20. View from the corner of Parliament Street and Sefton Street.
- 21. View from Parliament Street and Jamaica Street.