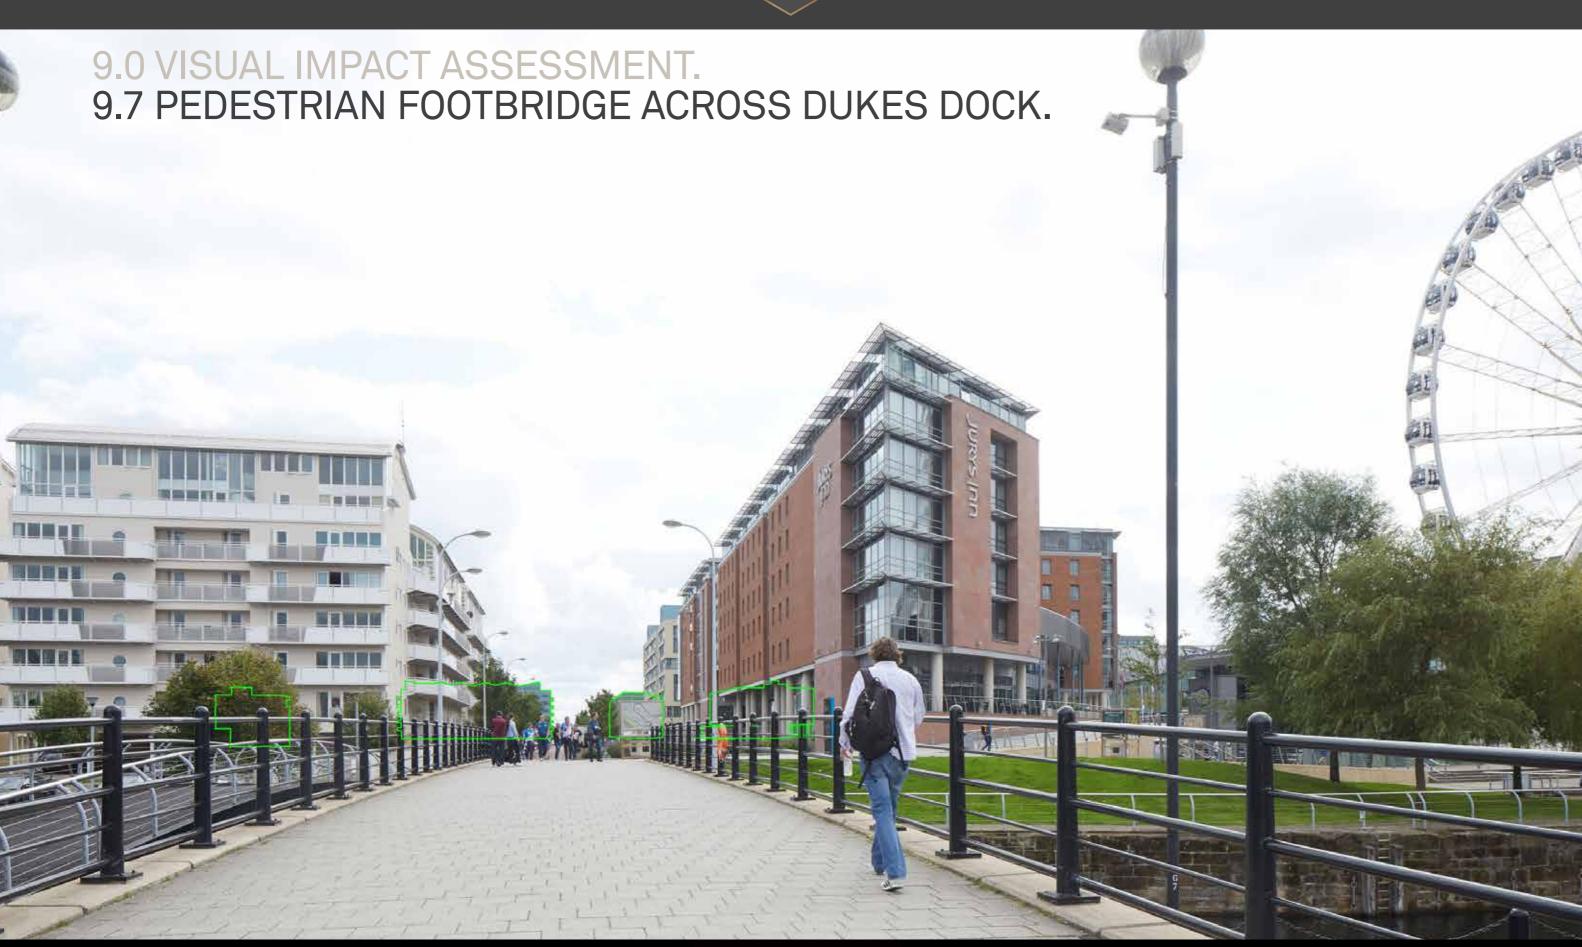

## Visual Impact Assessment Viewpoints.

- 1. View from Wallasey Town Hall.
- 2. View from Woodside Ferry Terminal.
- 3. View from Holt Hill.
- 4. View from the Anglican Cathedral.
- 5. View from the bridge between Queens Dock and Coburg Dock.
- 6. View from the junction of Blundell Street and St James Street.
- 7. View from the pedestrian footbridge across Dukes Dock.
- 8. View from Wapping.
- 9. View from Gower Street.
- 10. View to Anglican Cathedral between ECHO Arena/LCC from Kings Parade.
- 11. View to Anglican Cathedral between ECHO Arena/LCC from Queens Parade.
- 12. View from Monarchs Quay.
- 13 View along Kings Parade.
- 14. View along Keel Wharf.
- 15. View from Strand Street.
- 16. View from waters edge at Queens Dock.
- 17. View from kings Parade at The Keel.
- 18. View from Kings Parade at the corner of Queens Branch Dock 01.
- 19. View from Sefton Street.
- 20. View from the corner of Parliament Street and Sefton Street.
- 21. View from Parliament Street and Jamaica Street.