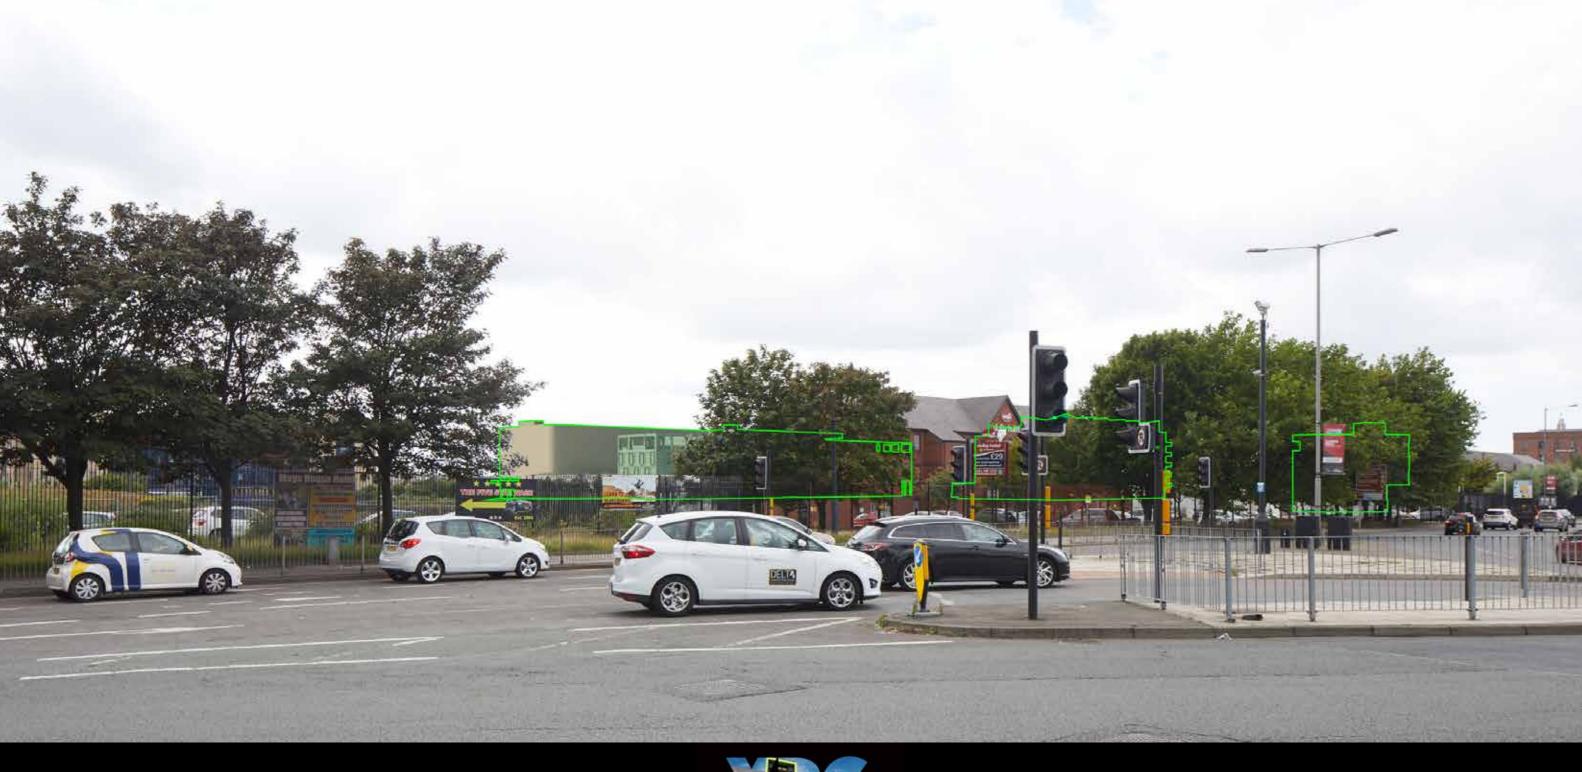

## Visual Impact Assessment Viewpoints.

- 1. View from Wallasey Town Hall.
- 2. View from Woodside Ferry Terminal.
- 3. View from Holt Hill.
- 4. View from the Anglican Cathedral.
- 5. View from the bridge between Queens Dock and Coburg Dock.
- 6. View from the junction of Blundell Street and St James Street.
- 7. View from the pedestrian footbridge across Dukes Dock.
- 8. View from Wapping.
- 9. View from Gower Street.
- 10. View to Anglican Cathedral between ECHO Arena/LCC from Kings Parade.
- 11. View to Anglican Cathedral between ECHO Arena/LCC from Queens Parade.
- 12. View from Monarchs Quay.
- 13 View along Kings Parade.
- 14. View along Keel Wharf.
- 15. View from Strand Street.
- 16. View from waters edge at Queens Dock.
- 17. View from kings Parade at The Keel.
- 18. View from Kings Parade at the corner of Queens Branch Dock 01.
- 19. View from Sefton Street.
- 20. View from the corner of Parliament Street and Sefton Street.
- 21. View from Parliament Street and Jamaica Street.