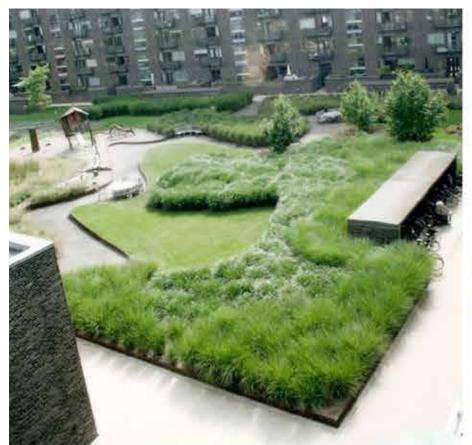

ctivate the public realm.

The key design principles and drivers for the landscape are:

- Creation of a pedestrian friendly streetscape
- Providing human scale by way of furniture and tree planting against the backdrop of the architecture
- Continuity of materials in and around the site in terms of hard and soft landscaping
- Appropriate planting species which are robust enough to withstand the environment and setting
- A series of spatial sequences allowing pedestrians to move, group and gather throughout the key spaces of the scheme
- Links to existing spaces and destinations on the docks
- Creation of a flexible and dynamic site







# 8.0 PUBLIC REALM PROPOSAL. 8.2 MASTERPLAN PROPOSAL.

8.2.1 Landscaping Design Proposal.







# 8.0 PUBLIC REALM PROPOSAL. 8.3 MATERIAL PRECEDENTS.















# 8.0 PUBLIC REALM PROPOSAL. 8.3 MATERIAL PRECEDENTS.













## Visual Impact Assessment Viewpoints.

- 1. View from Wallasey Town Hall.
- 2. View from Woodside Ferry Terminal.
- 3. View from Holt Hill.
- 4. View from the Anglican Cathedral.
- 5. View from the bridge between Queens Dock and Coburg Dock.
- 6. View from the junction of Blundell Street and St James Street.
- 7. View from the pedestrian footbridge across Dukes Dock.
- 8. View from Wapping.
- 9. View from Gower Street.
- 10. View to Anglican Cathedral between ECHO Arena/LCC from Kings Parade.
- 11. View to Anglican Cathedral between ECHO Arena/LCC from Queens Parade.
- 12. View from Monarchs Quay.
- 13 View along Kings Parade.
- 14. View along Keel Wharf.
- 15. View from Strand Street.
- 16. View from waters