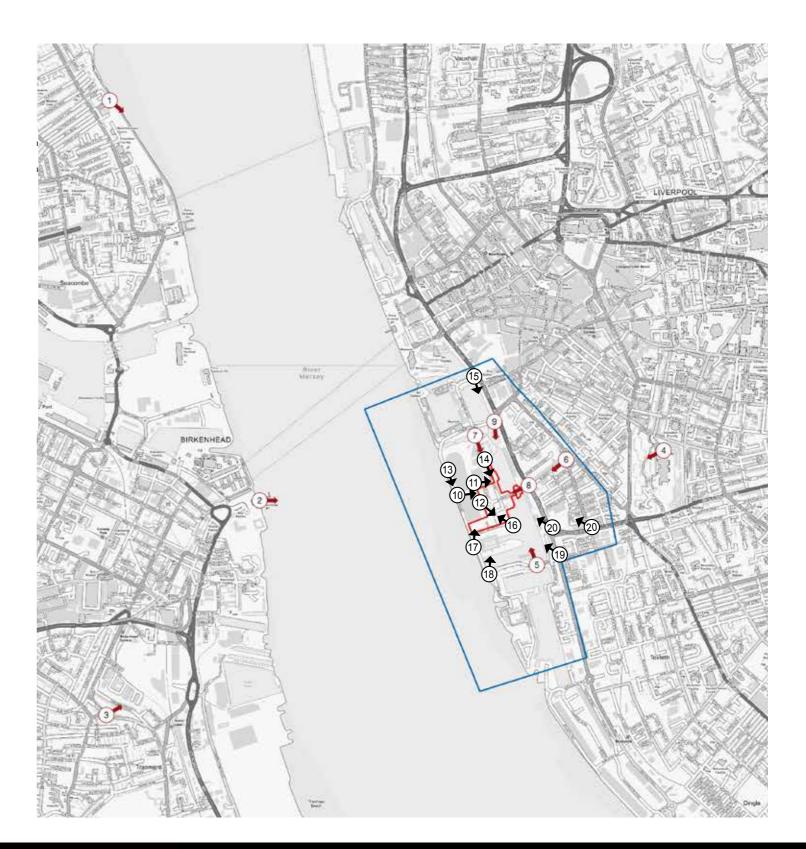

## Visual Impact Assessment Viewpoints.

- 1. View from Wallasey Town Hall.
- 2. View from Woodside Ferry Terminal.
- 3. View from Holt Hill.
- 4. View from the Anglican Cathedral.
- 5. View from the bridge between Queens Dock and Coburg Dock.
- 6. View from the junction of Blundell Street and St James Street.
- 7. View from the pedestrian footbridge across Dukes Dock.
- 8. View from Wapping.
- 9. View from Gower Street.
- 10. View to Anglican Cathedral between ECHO Arena/LCC from Kings Parade.
- 11. View to Anglican Cathedral between ECHO Arena/LCC from Queens Parade.
- 12. View from Monarchs Quay.
- 13 View along Kings Parade.
- 14. View along Keel Wharf.
- 15. View from Strand Street.
- 16. View from waters edge at Queens Dock.
- 17. View from kings Parade at The Keel.
- 18. View from Kings Parade at the corner of Queens Branch Dock 01.
- 19. View from Sefton Street.
- 20. View from the corner of Parliament Street and Sefton Street.
- 21. View from Parliament Street and Jamaica Street.