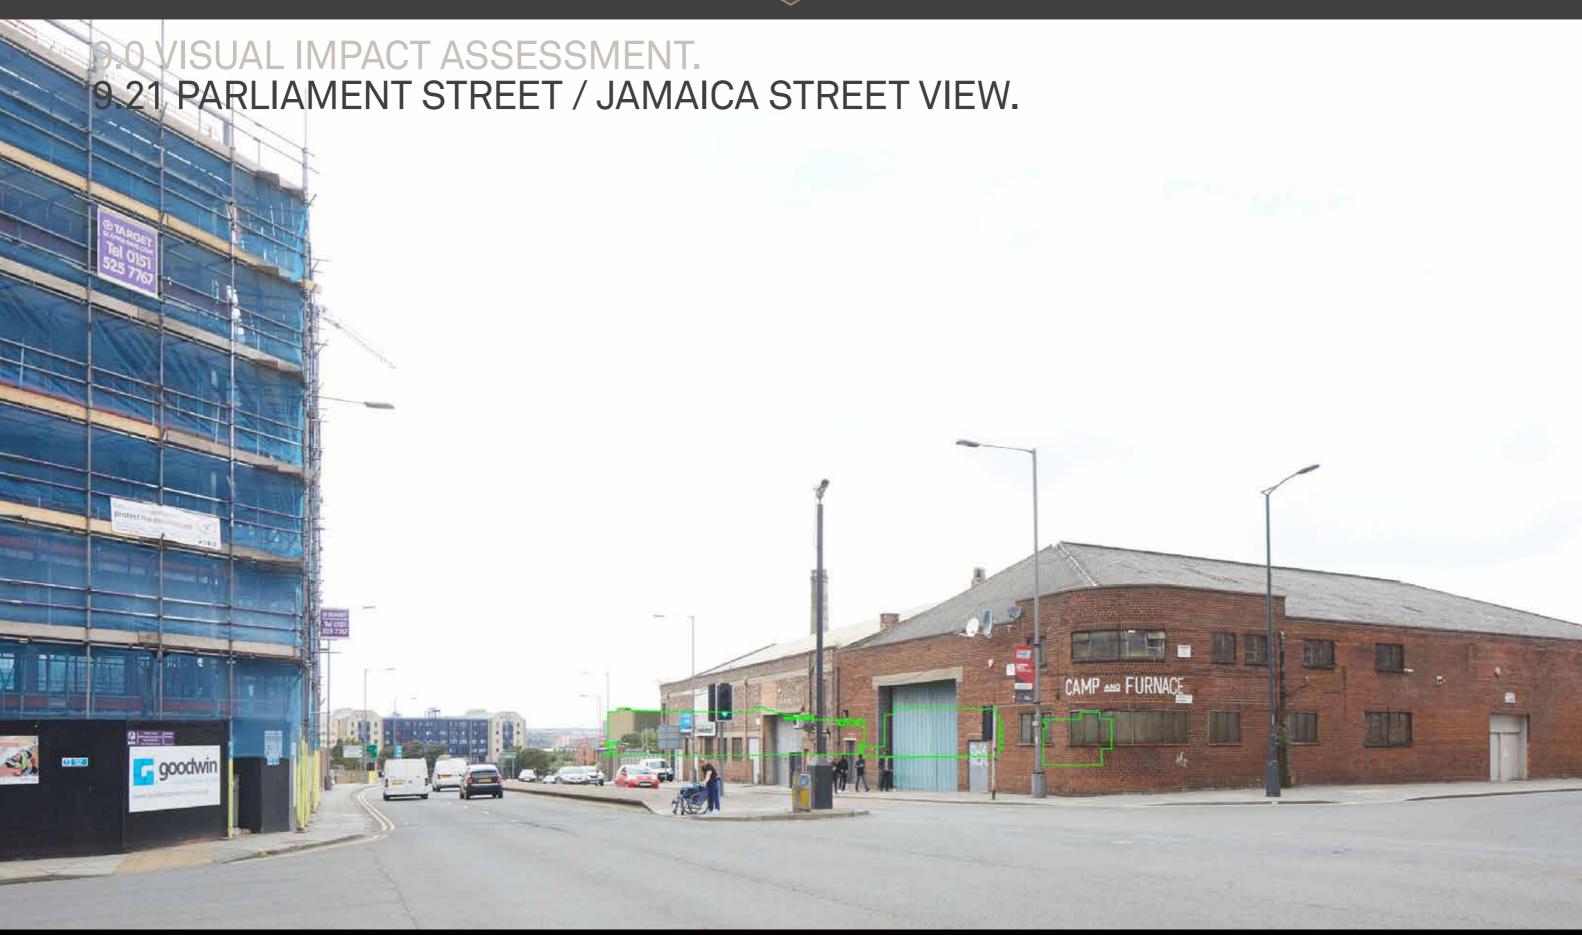

## Visual Impact Assessment Viewpoints.

- 1. View from Wallasey Town Hall.
- 2. View from Woodside Ferry Terminal.
- 3. View from Holt Hill.
- 4. View from the Anglican Cathedral.
- 5. View from the bridge between Queens Dock and Coburg Dock.
- 6. View from the junction of Blundell Street and St James Street.
- 7. View from the pedestrian footbridge across Dukes Dock.
- 8. View from Wapping.
- 9. View from Gower Street.
- 10. View to Anglican Cathedral between ECHO Arena/LCC from Kings Parade.
- 11. View to Anglican Cathedral between ECHO Arena/LCC from Queens Parade.
- 12. View from Monarchs Quay.
- 13 View along Kings Parade.
- 14. View along Keel Wharf.
- 15. View from Strand Street.
- 16. View from waters edge at Queens Dock.
- 17. View from kings Parade at The Keel.
- 18. View from Kings Parade at the corner of Queens Branch Dock 01.
- 19. View from Sefton Street.
- 20. View from the corner of Parliament Street and Sefton Street.
- 21. View from Parliament Street and Jamaica Street.