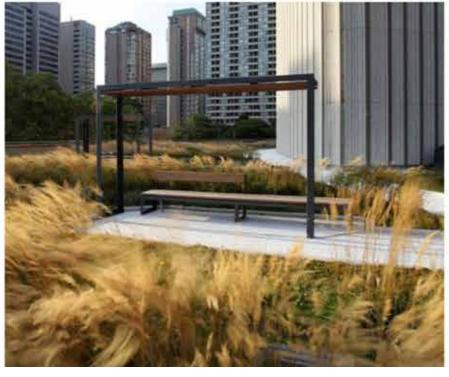

e the public realm.

The key design principles and drivers for the landscape are:

- Creation of a pedestrian friendly streetscape
- Providing human scale by way of furniture and tree planting against the backdrop of the architecture
- Continuity of materials in and around the site in terms of hard and soft landscaping
- Appropriate planting species which are robust enough to withstand the environment and setting
- A series of spatial sequences allowing pedestrians to move, group and gather throughout the key spaces of the scheme
- Links to existing spaces and destinations on the docks
- Creation of a flexible and dynamic site







# 8.0 PUBLIC REALM PROPOSAL. 8.2 MASTERPLAN PROPOSAL.

8.2.1 Landscaping Design Proposal.







# 8.0 PUBLIC REALM PROPOSAL. 8.3 MATERIAL PRECEDENTS.















# 8.0 PUBLIC REALM PROPOSAL. 8.3 MATERIAL PRECEDENTS.













## Visual Impact Assessment Viewpoints.

- 1. View from Wallasey Town Hall.
- 2. View from Woodside Ferry Terminal.
- 3. View from Holt Hill.
- 4. View from the Anglican Cathedral.
- 5. View from the bridge between Queens Dock and Coburg Dock.
- 6. View from the junction of Blundell Street and St James Street.
- 7. View from the pedestrian footbridge across Dukes Dock.
- 8. View from Wapping.
- 9. View from Gower Street.
- 10. View to Anglican Cathedral between ECHO Arena/LCC from Kings Parade.
- 11. View to Anglican Cathedral between ECHO Arena/LCC from Queens Parade.
- 12. View from Monarchs Quay.
- 13 View along Kings Parade.
- 14. View along Keel Wharf.
- 15. View from Strand Street.
- 16. View from waters edge