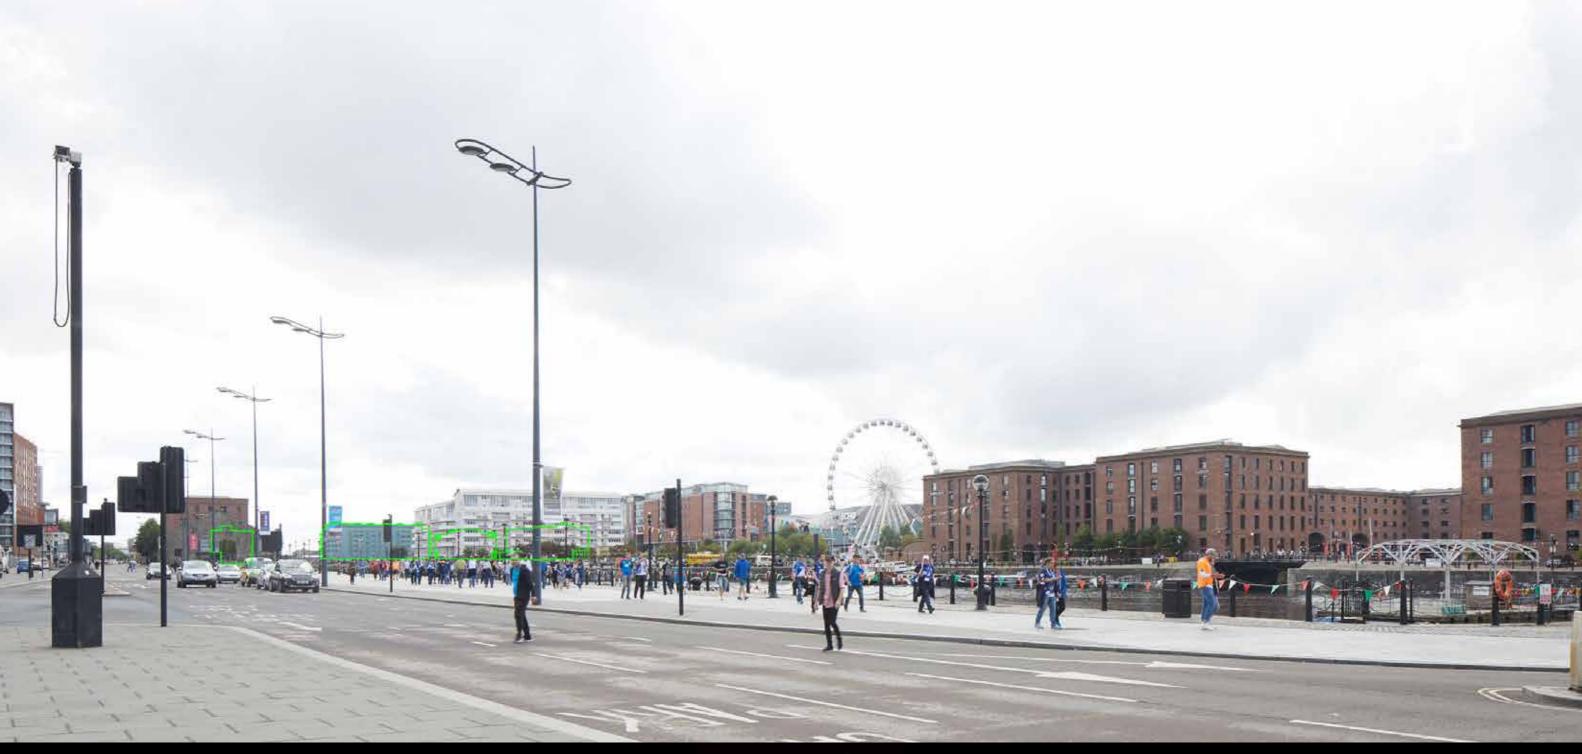

## Key.

9.5 BRIDGE BETWEEN QUEENS DOCK AND COBURG DOCK VIEW.

9.0 SUAL IMPACT ASSESSMENT.
9.6 BLUNDELL STREET / ST JAMES STREET VIEW.