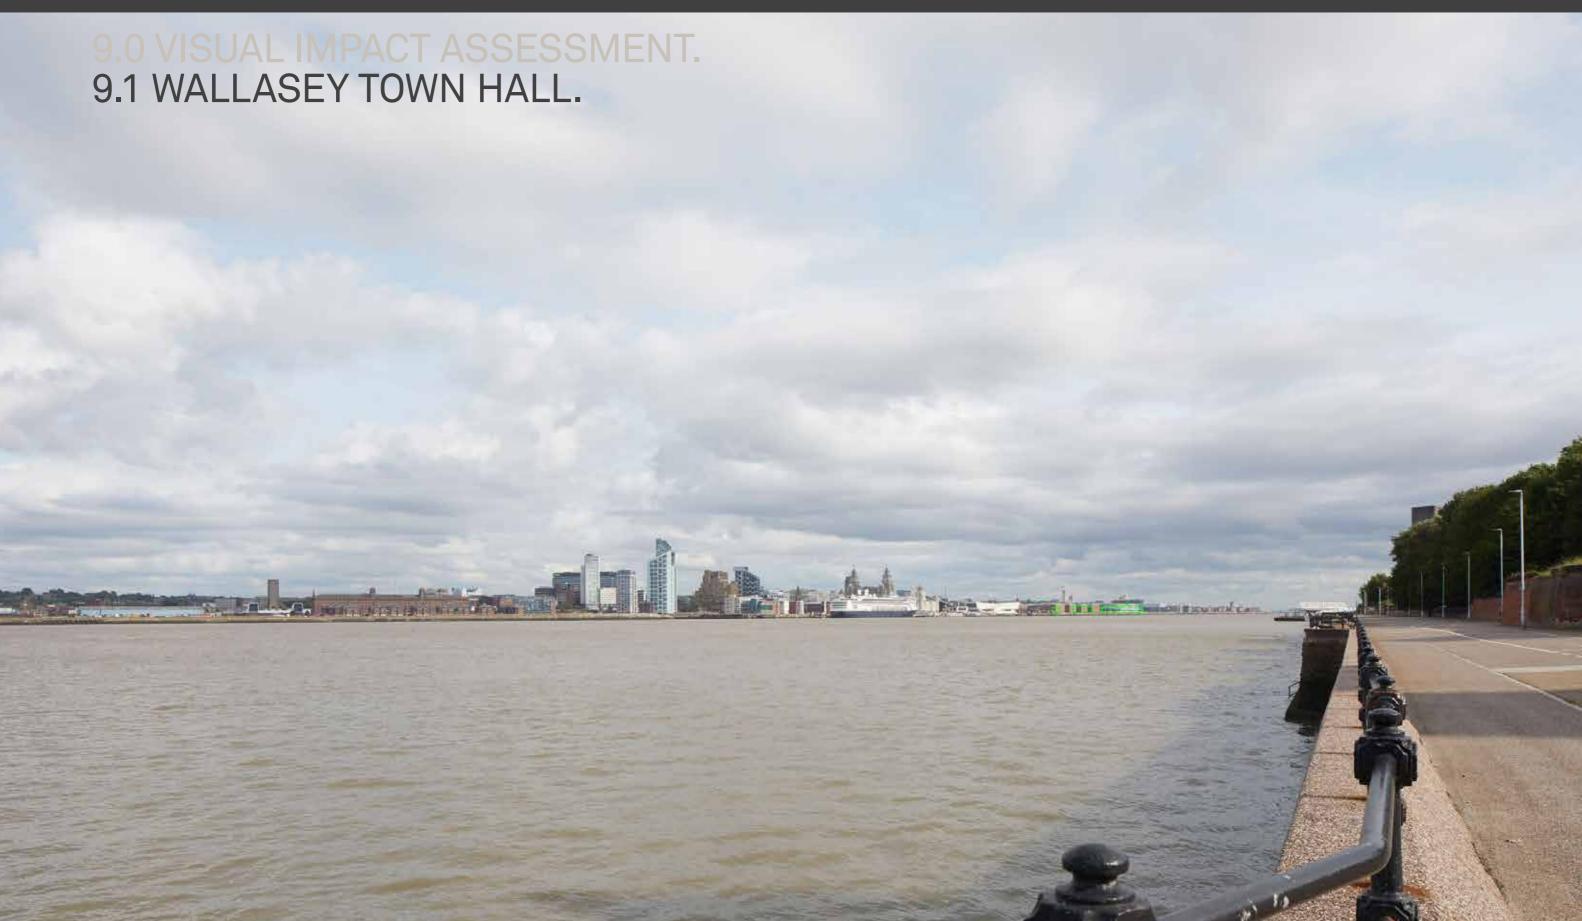

## Visual Impact Assessment Viewpoints.

- 1. View from Wallasey Town Hall.
- 2. View from Woodside Ferry Terminal.
- 3. View from Holt Hill.
- 4. View from the Anglican Cathedral.
- 5. View from the bridge between Queens Dock and Coburg Dock.
- 6. View from the junction of Blundell Street and St James Street.
- 7. View from the pedestrian footbridge across Dukes Dock.
- 8. View from Wapping.
- 9. View from Gower Street.
- 10. View to Anglican Cathedral between ECHO Arena/LCC from Kings Parade.
- 11. View to Anglican Cathedral between ECHO Arena/LCC from Queens Parade.
- 12. View from Monarchs Quay.
- 13 View along Kings Parade.
- 14. View along Keel Wharf.
- 15. View from Strand Street.
- 16. View from waters edge at Queens Dock.
- 17. View from kings Parade at The Keel.
- 18. View from Kings Parade at the corner of Queens Branch Dock 01.
- 19. View from Sefton Street.
- 20. View from the corner of Parliament Street and Sefton Street.
- 21. View from Parliament Street and Jamaica Street.