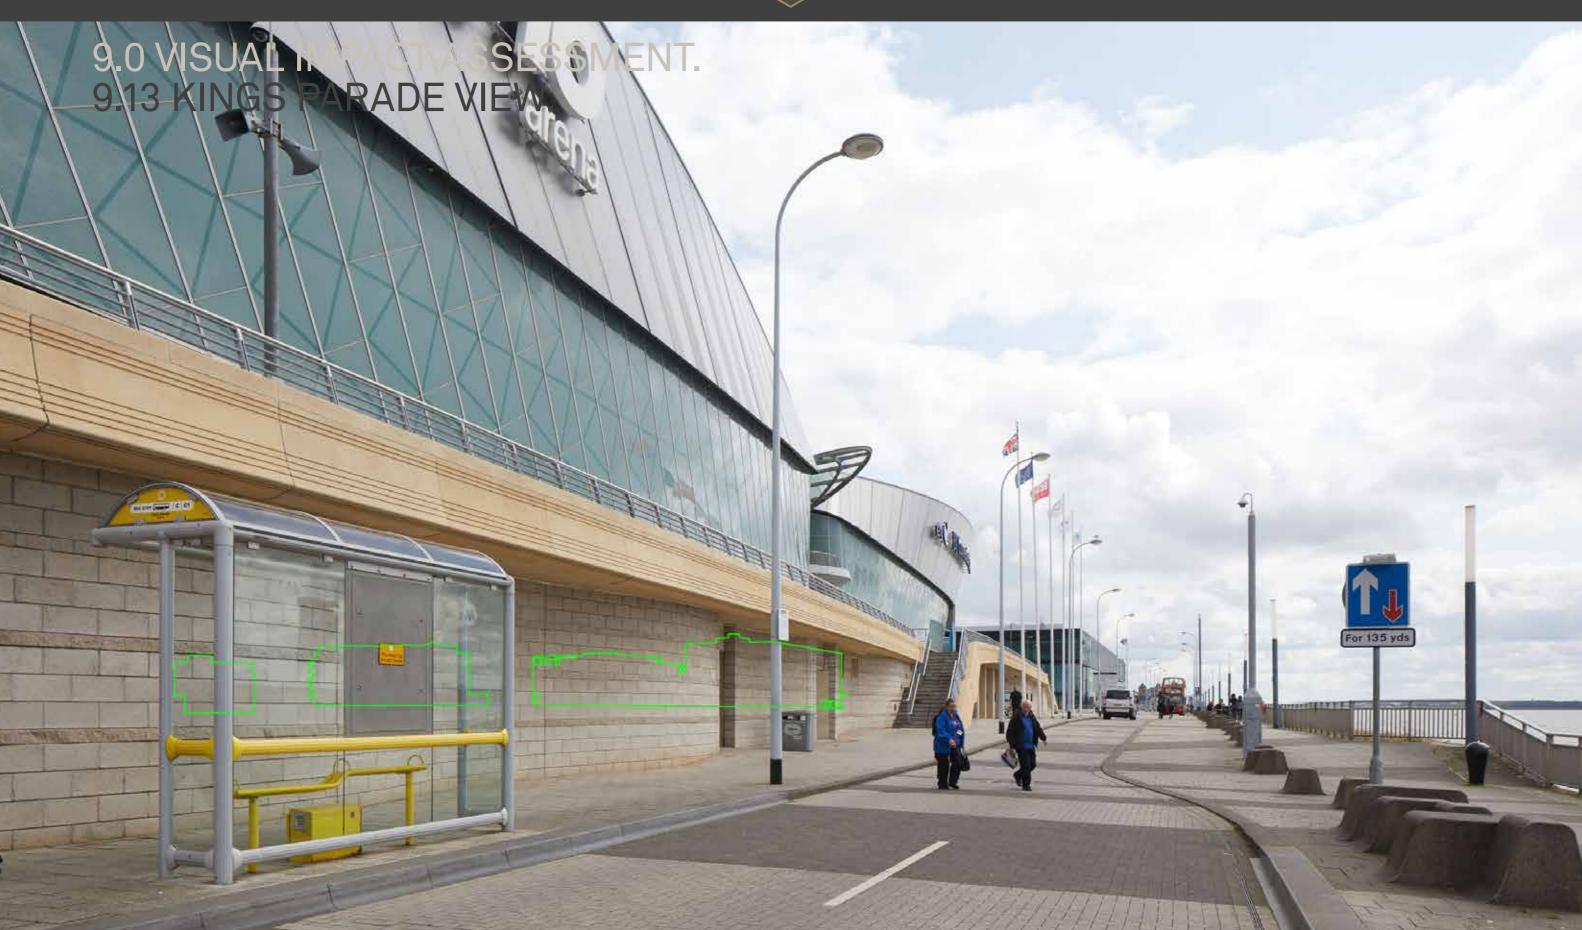

## Visual Impact Assessment Viewpoints.

- 1. View from Wallasey Town Hall.
- 2. View from Woodside Ferry Terminal.
- 3. View from Holt Hill.
- 4. View from the Anglican Cathedral.
- 5. View from the bridge between Queens Dock and Coburg Dock.
- 6. View from the junction of Blundell Street and St James Street.
- 7. View from the pedestrian footbridge across Dukes Dock.
- 8. View from Wapping.
- 9. View from Gower Street.
- 10. View to Anglican Cathedral between ECHO Arena/LCC from Kings Parade.
- 11. View to Anglican Cathedral between ECHO Arena/LCC from Queens Parade.
- 12. View from Monarchs Quay.
- 13 View along Kings Parade.
- 14. View along Keel Wharf.
- 15. View from Strand Street.
- 16. View from waters edge at Queens Dock.
- 17. View from kings Parade at The Keel.
- 18. View from Kings Parade at the corner of Queens Branch Dock 01.
- 19. View from Sefton Street.
- 20. View from the corner of Parliament Street and Sefton Street.
- 21. View from Parliament Street and Jamaica Street.