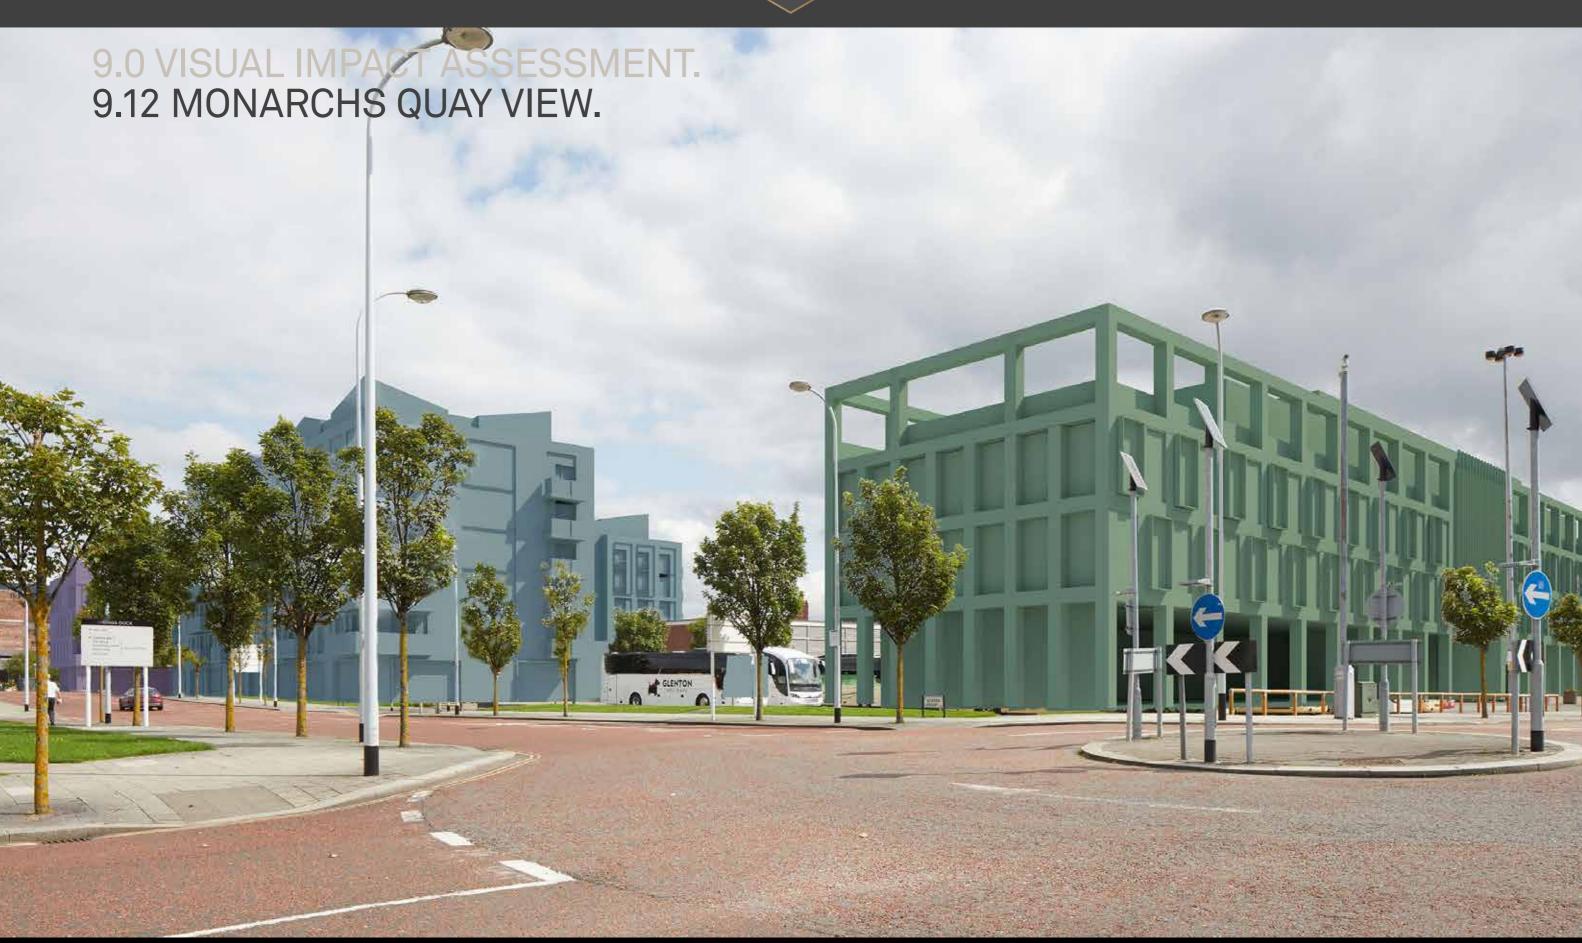

## Visual Impact Assessment Viewpoints.

- 1. View from Wallasey Town Hall.
- 2. View from Woodside Ferry Terminal.
- 3. View from Holt Hill.
- 4. View from the Anglican Cathedral.
- 5. View from the bridge between Queens Dock and Coburg Dock.
- 6. View from the junction of Blundell Street and St James Street.
- 7. View from the pedestrian footbridge across Dukes Dock.
- 8. View from Wapping.
- 9. View from Gower Street.
- 10. View to Anglican Cathedral between ECHO Arena/LCC from Kings Parade.
- 11. View to Anglican Cathedral between ECHO Arena/LCC from Queens Parade.
- 12. View from Monarchs Quay.
- 13 View along Kings Parade.
- 14. View along Keel Wharf.
- 15. View from Strand Street.
- 16. View from waters edge at Queens Dock.
- 17. View from kings Parade at The Keel.
- 18. View from Kings Parade at the corner of Queens Branch Dock 01.
- 19. View from Sefton Street.
- 20. View from the corner of Parliament Street and Sefton Street.
- 21. View from Parliament Street and Jamaica Street.