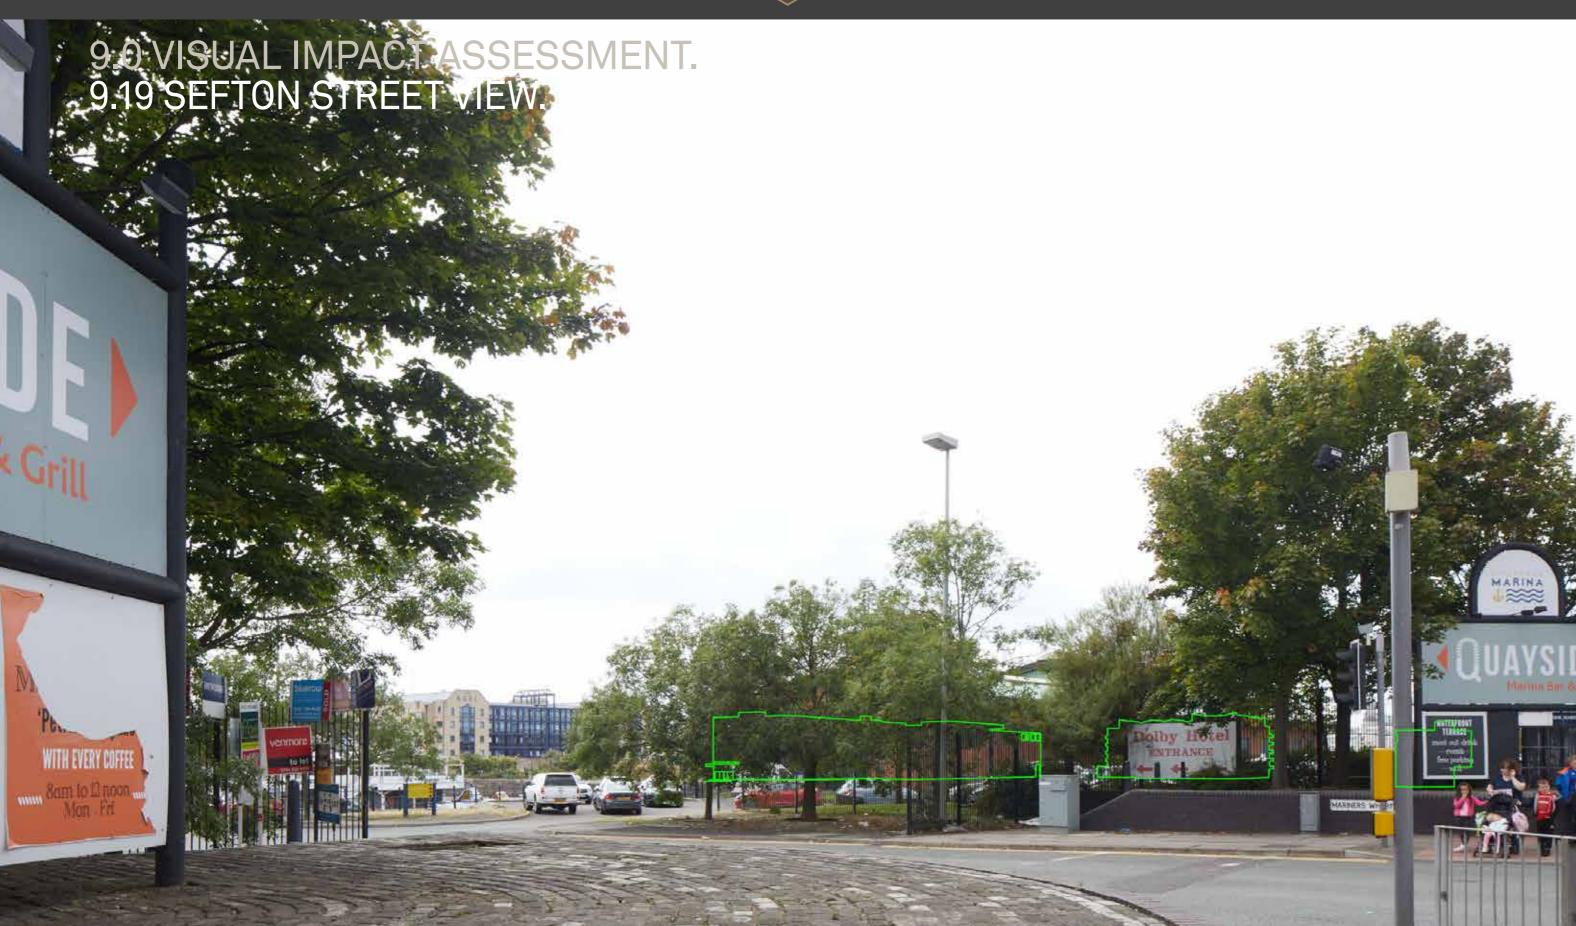

15. View from Strand Street.
- 16. View from waters edge at Queens Dock.
- 17. View from kings Parade at The Keel.
- 18. View from Kings Parade at the corner of Queens Branch Dock 01.
- 19. View from Sefton Street.
- 20. View from the corner of Parliament Street and Sefton Street.
- 21. View from Parliament Street and Jamaica Street.

## Key.





































9.5 BRIDGE BETWEEN QUEENS DOCK AND COBURG DOCK VIEW.







9.0 SUAL IMPACT ASSESSMENT.
9.6 BLUNDELL STREET / ST JAMES STREET VIEW.



















# 9.0 VISUAL IMPACT ASSESSMENT. 9.9 GOWER STREET VIEW.











9.0 VISUAL IMPACT ASSESSMENT.
9.11 ANGLICAN CATHEDRAL - QUEENS PARADE VIEW.

























9.15 STRAND STREET VIEW.



















9.18 QUEENS DOCK BRANCH 01 - KINGS PARADE VIEW.













9.0 VISUAL IMPACT ASSESSMENT.
9.20 PARLIAMENT STREET / SEFTON STREET VIEW.













## 10.0 DRAWING INDEX.

## Drawings submitted as part of this application:

## Block B - Interpretation Centre & Office.

| 05-02-01                         | Proposed Lower Ground Floor Plan                                   |
|----------------------------------|--------------------------------------------------------------------|
| 05-02-02                         | Proposed Ground Floor Plan                                         |
| 05-02-03                         | Proposed First & Second Floor Plan                                 |
| 05-02-04                         | Proposed Third & Roof Plan                                         |
| 05-02-05<br>05-02-06<br>05-02-07 | Proposed Elevatio