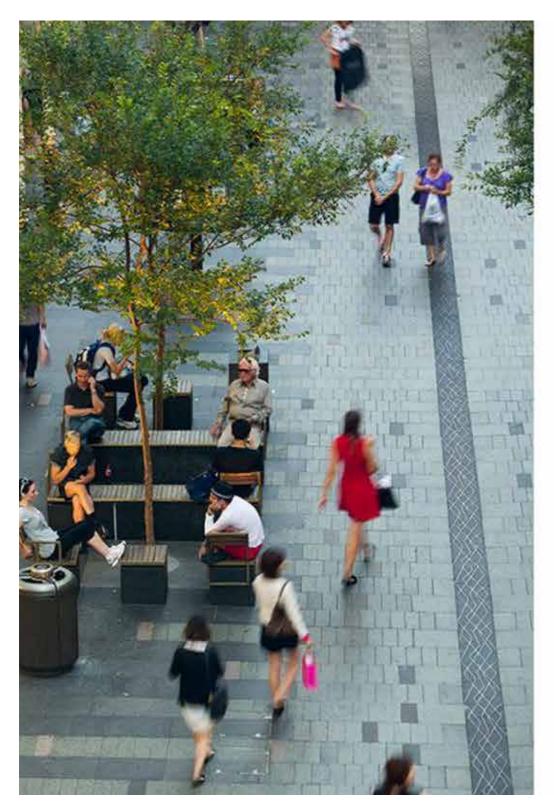

# 8.0 PUBLIC REALM PROPOSAL. 8.2 MASTERPLAN PROPOSAL.

8.2.1 Landscaping Design Proposal.

### 8.1.1 Introduction...

The key objective of the Landscape Masterplan is to create a high-quality public realm, implemented through a series soft and hard spaces.

Primary destination spaces will encourage foot fall with sub-spaces along the key routes; street scenes will incorporate tree planting, seating and encourage ground floor retail to spill out on the street to activate the public realm.

The key design principles and drivers for the landscape are:

- Creation of a pedestrian friendly streetscape
- Providing human scale by way of furniture and tree planting against the backdrop of the architecture
- Continuity of materials in and around the site in terms of hard and soft landscaping
- Appropriate planting species which are robust enough to withstand the environment and setting
- A series of spatial sequences allowing pedestrians to move, group and gather throughout the key spaces of the scheme
- Links to existing spaces and destinations on the docks
- Creation of a flexible and dynamic site