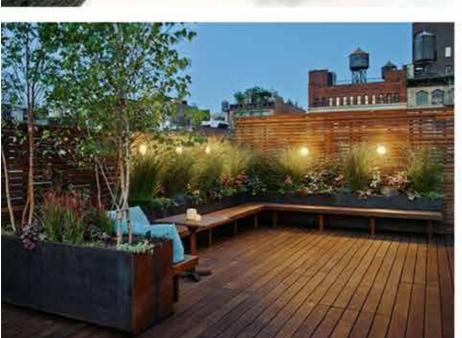

ate the public realm.

The key design principles and drivers for the landscape are:

- Creation of a pedestrian friendly streetscape
- Providing human scale by way of furniture and tree planting against the backdrop of the architecture
- Continuity of materials in and around the site in terms of hard and soft landscaping
- Appropriate planting species which are robust enough to withstand the environment and setting
- A series of spatial sequences allowing pedestrians to move, group and gather throughout the key spaces of the scheme
- Links to existing spaces and destinations on the docks
- Creation of a flexible and dynamic site







# 8.0 PUBLIC REALM PROPOSAL. 8.2 MASTERPLAN PROPOSAL.

8.2.1 Landscaping Design Proposal.







# 8.0 PUBLIC REALM PROPOSAL. 8.3 MATERIAL PRECEDENTS.















# 8.0 PUBLIC REALM PROPOSAL. 8.3 MATERIAL PRECEDENTS.













## Visual Impact Assessment Viewpoints.

- 1. View from Wallasey Town Hall.
- 2. View from Woodside Ferry Terminal.
- 3. View from Holt Hill.
- 4. View from the Anglican Cathedral.
- 5. View from the bridge between Queens Dock and Coburg Dock.
- 6. View from the junction of Blundell Street and St James Street.
- 7. View from the pedestrian footbridge across Dukes Dock.
- 8. View from Wapping.
- 9. View from Gower Street.
- 10. View to Anglican Cathedral between ECHO Arena/LCC from Kings Parade.
- 11. View to Anglican Cathedral between ECHO Arena/LCC from Queens Parade.
- 12. View from Monarchs Quay.
- 13 View along Kings Parade.
- 14. View along Keel Wharf.
- 15. View from Strand Street.
- 16. View from waters edg