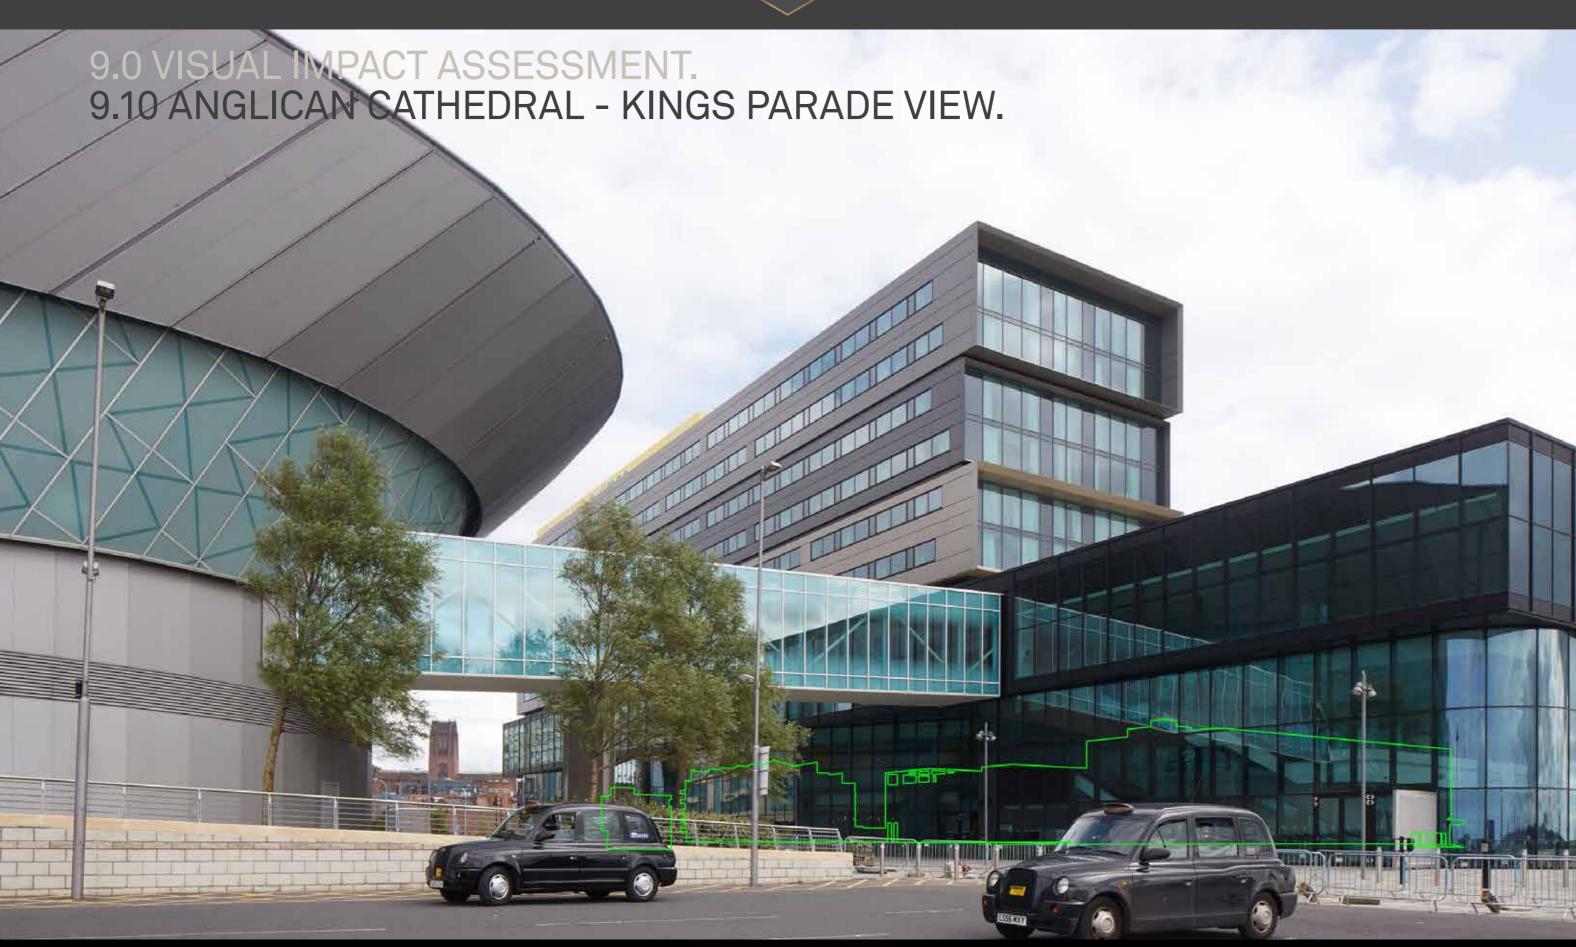

## Visual Impact Assessment Viewpoints.

- 1. View from Wallasey Town Hall.
- 2. View from Woodside Ferry Terminal.
- 3. View from Holt Hill.
- 4. View from the Anglican Cathedral.
- 5. View from the bridge between Queens Dock and Coburg Dock.
- 6. View from the junction of Blundell Street and St James Street.
- 7. View from the pedestrian footbridge across Dukes Dock.
- 8. View from Wapping.
- 9. View from Gower Street.
- 10. View to Anglican Cathedral between ECHO Arena/LCC from Kings Parade.
- 11. View to Anglican Cathedral between ECHO Arena/LCC from Queens Parade.
- 12. View from Monarchs Quay.
- 13 View along Kings Parade.
- 14. View along Keel Wharf.
- 15. View from Strand Street.
- 16. View from waters edge at Queens Dock.
- 17. View from kings Parade at The Keel.
- 18. View from Kings Parade at the corner of Queens Branch Dock 01.
- 19. View from Sefton Street.
- 20. View from the corner of Parliament Street and Sefton Street.
- 21. View from Parliament Street and Jamaica Street.