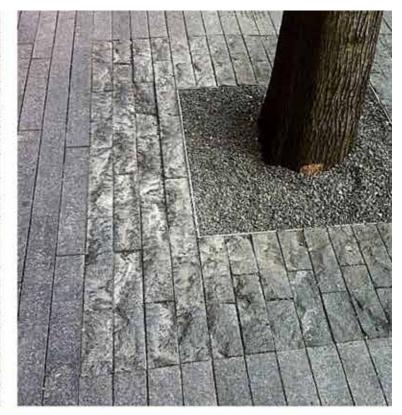

landscape are:

- Creation of a pedestrian friendly streetscape
- Providing human scale by way of furniture and tree planting against the backdrop of the architecture
- Continuity of materials in and around the site in terms of hard and soft landscaping
- Appropriate planting species which are robust enough to withstand the environment and setting
- A series of spatial sequences allowing pedestrians to move, group and gather throughout the key spaces of the scheme
- Links to existing spaces and destinations on the docks
- Creation of a flexible and dynamic site







# 8.0 PUBLIC REALM PROPOSAL. 8.2 MASTERPLAN PROPOSAL.

8.2.1 Landscaping Design Proposal.







# 8.0 PUBLIC REALM PROPOSAL. 8.3 MATERIAL PRECEDENTS.















# 8.0 PUBLIC REALM PROPOSAL. 8.3 MATERIAL PRECEDENTS.













## Visual Impact Assessment Viewpoints.

- 1. View from Wallasey Town Hall.
- 2. View from Woodside Ferry Terminal.
- 3. View from Holt Hill.
- 4. View from the Anglican Cathedral.
- 5. View from the bridge between Queens Dock and Coburg Dock.
- 6. View from the junction of Blundell Street and St James Street.
- 7. View from the pedestrian footbridge across Dukes Dock.
- 8. View from Wapping.
- 9. View from Gower Street.
- 10. View to Anglican Cathedral between ECHO Arena/LCC from Kings Parade.
- 11. View to Anglican Cathedral between ECHO Arena/LCC from Queens Parade.
- 12. View from Monarchs Quay.
- 13 View along Kings Parade.
- 14. View along Keel Wharf.
- 15. View from Strand Street.
- 16. View from waters edge at Queens Dock.
- 17. View from kings Parade at The Keel.
- 18. Vie