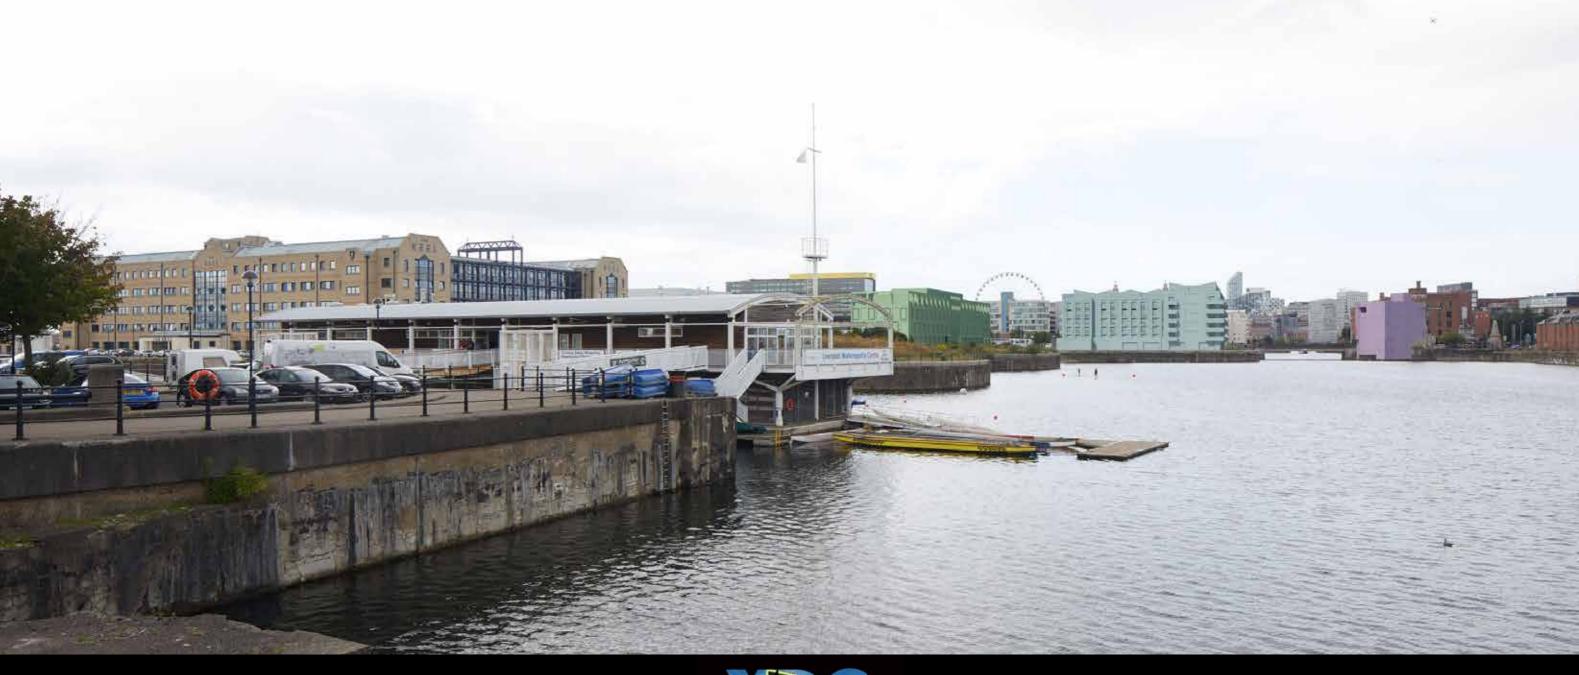

## Visual Impact Assessment Viewpoints.

- 1. View from Wallasey Town Hall.
- 2. View from Woodside Ferry Terminal.
- 3. View from Holt Hill.
- 4. View from the Anglican Cathedral.
- 5. View from the bridge between Queens Dock and Coburg Dock.
- 6. View from the junction of Blundell Street and St James Street.
- 7. View from the pedestrian footbridge across Dukes Dock.
- 8. View from Wapping.
- 9. View from Gower Street.
- 10. View to Anglican Cathedral between ECHO Arena/LCC from Kings Parade.
- 11. View to Anglican Cathedral between ECHO Arena/LCC from Queens Parade.
- 12. View from Monarchs Quay.
- 13 View along Kings Parade.
- 14. View along Keel Wharf.
- 15. View from Strand Street.
- 16. View from waters edge at Queens Dock.
- 17. View from kings Parade at The Keel.
- 18. View from Kings Parade at the corner of Queens Branch Dock 01.
- 19. View from Sefton Street.
- 20. View from the corner of Parliament Street and Sefton Street.
- 21. View from Parliament Street and Jamaica Street.

## Key.

9.5 BRIDGE BETWEEN QUEENS DOCK AND COBURG DOCK VIEW.

9.0 SUAL IMPACT ASSESSMENT.
9.6 BLUNDELL STREET / ST JAMES STREET VIEW.