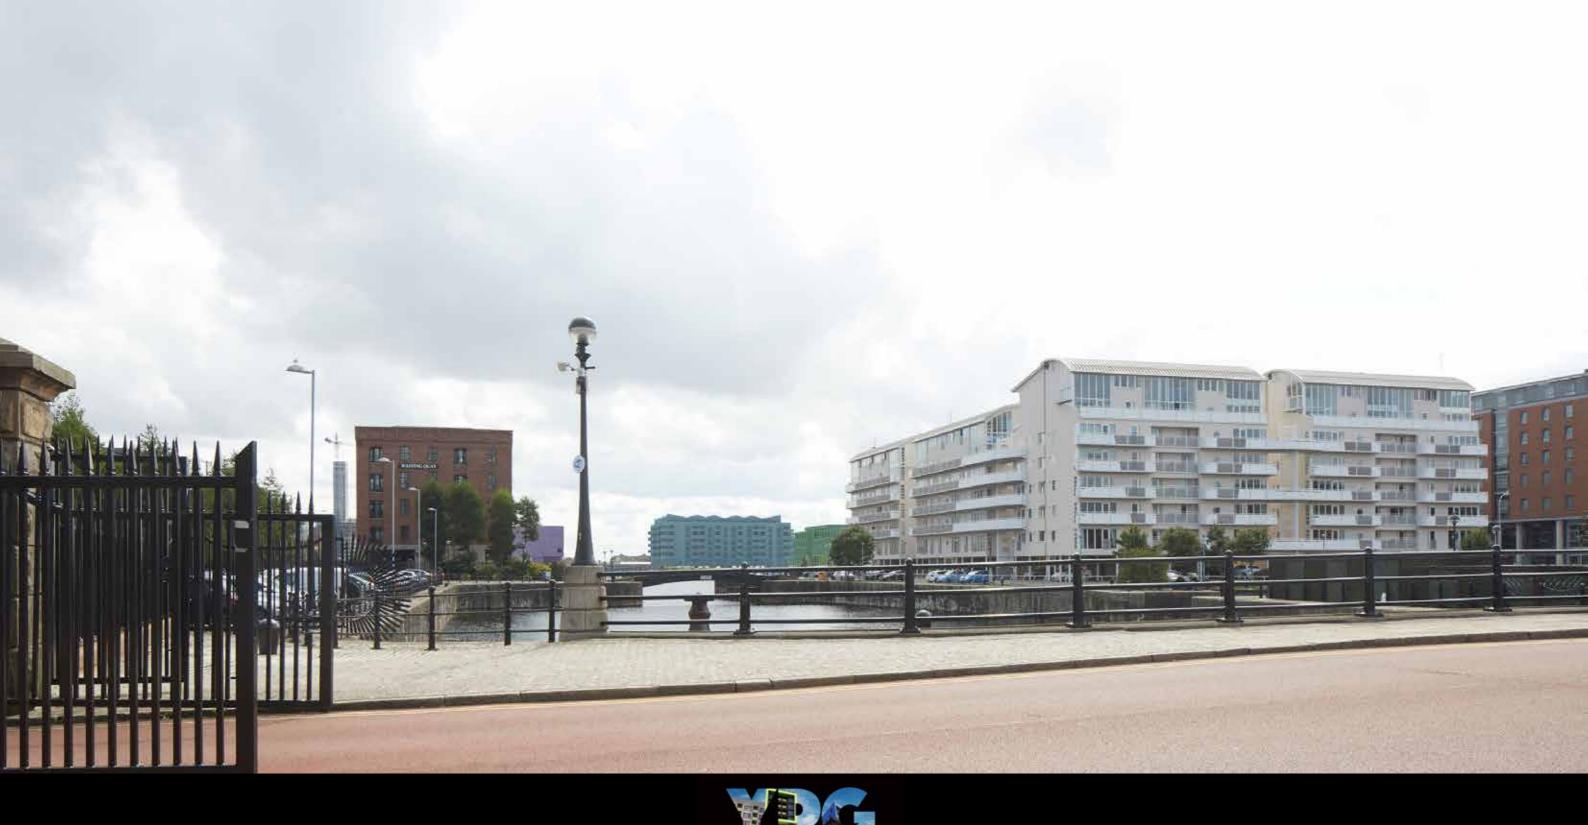

## Visual Impact Assessment Viewpoints.

- 1. View from Wallasey Town Hall.
- 2. View from Woodside Ferry Terminal.
- 3. View from Holt Hill.
- 4. View from the Anglican Cathedral.
- 5. View from the bridge between Queens Dock and Coburg Dock.
- 6. View from the junction of Blundell Street and St James Street.
- 7. View from the pedestrian footbridge across Dukes Dock.
- 8. View from Wapping.
- 9. View from Gower Street.
- 10. View to Anglican Cathedral between ECHO Arena/LCC from Kings Parade.
- 11. View to Anglican Cathedral between ECHO Arena/LCC from Queens Parade.
- 12. View from Monarchs Quay.
- 13 View along Kings Parade.
- 14. View along Keel Wharf.
- 15. View from Strand Street.
- 16. View from waters edge at Queens Dock.
- 17. View from kings Parade at The Keel.
- 18. View from Kings Parade at the corner of Queens Branch Dock 01.
- 19. View from Sefton Street.
- 20. View from the corner of Parliament Street and Sefton Street.
- 21. View from Parliament Street and Jamaica Street.