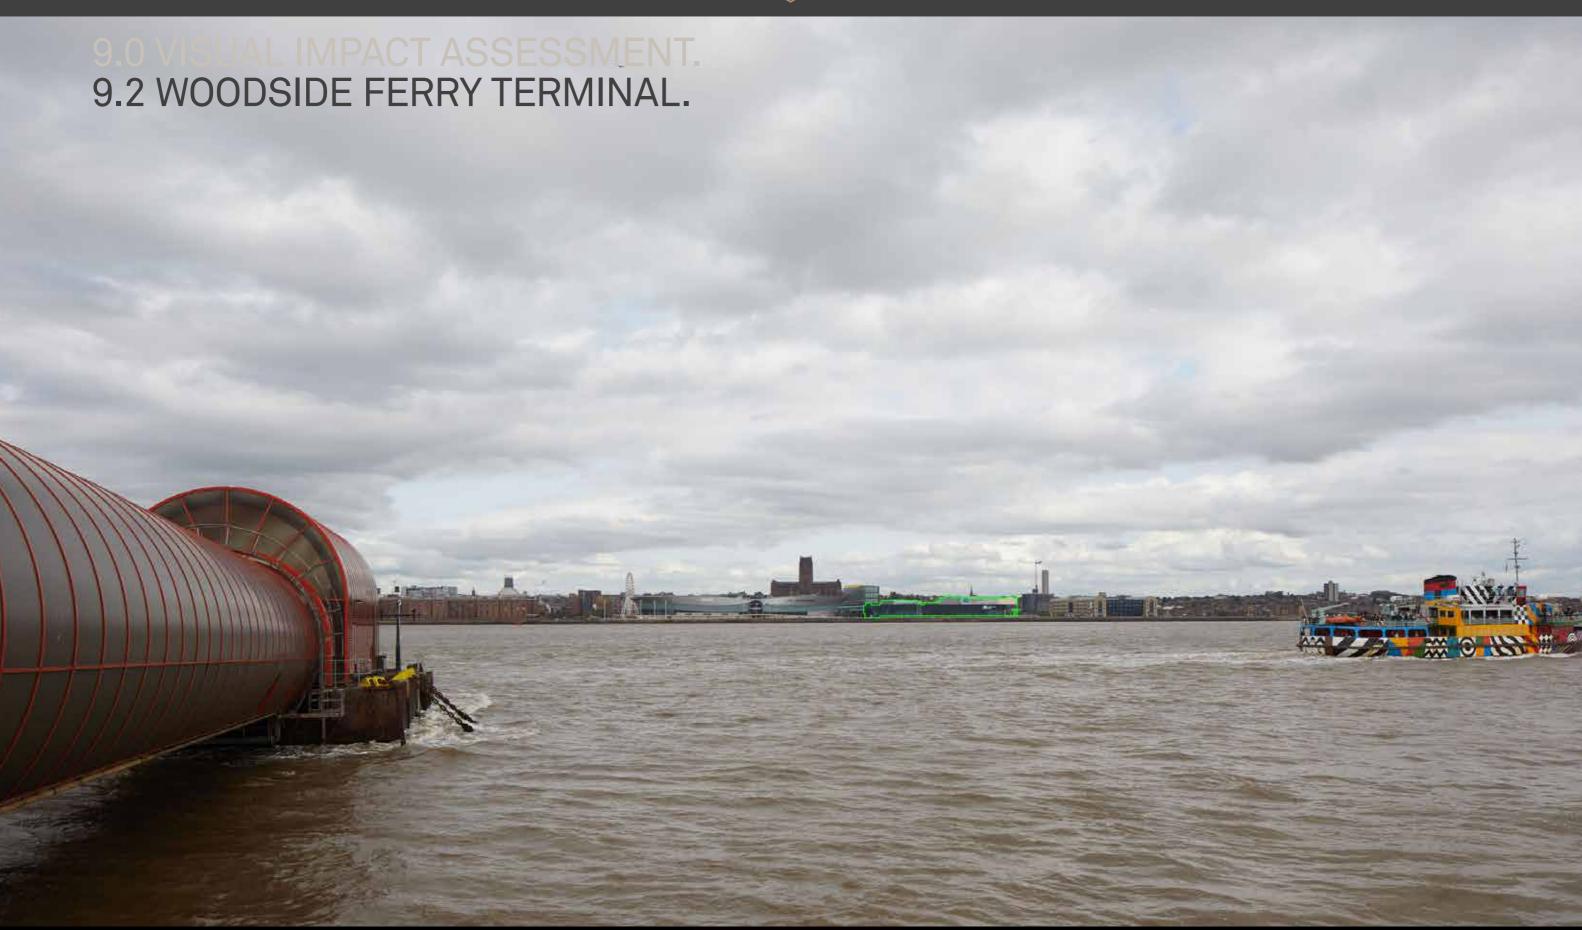

## Visual Impact Assessment Viewpoints.

- 1. View from Wallasey Town Hall.
- 2. View from Woodside Ferry Terminal.
- 3. View from Holt Hill.
- 4. View from the Anglican Cathedral.
- 5. View from the bridge between Queens Dock and Coburg Dock.
- 6. View from the junction of Blundell Street and St James Street.
- 7. View from the pedestrian footbridge across Dukes Dock.
- 8. View from Wapping.
- 9. View from Gower Street.
- 10. View to Anglican Cathedral between ECHO Arena/LCC from Kings Parade.
- 11. View to Anglican Cathedral between ECHO Arena/LCC from Queens Parade.
- 12. View from Monarchs Quay.
- 13 View along Kings Parade.
- 14. View along Keel Wharf.
- 15. View from Strand Street.
- 16. View from waters edge at Queens Dock.
- 17. View from kings Parade at The Keel.
- 18. View from Kings Parade at the corner of Queens Branch Dock 01.
- 19. View from Sefton Street.
- 20. View from the corner of Parliament Street and Sefton Street.
- 21. View from Parliament Street and Jamaica Street.