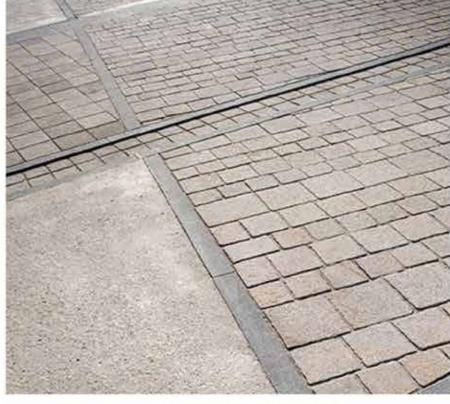

e landscape are:

- Creation of a pedestrian friendly streetscape
- Providing human scale by way of furniture and tree planting against the backdrop of the architecture
- Continuity of materials in and around the site in terms of hard and soft landscaping
- Appropriate planting species which are robust enough to withstand the environment and setting
- A series of spatial sequences allowing pedestrians to move, group and gather throughout the key spaces of the scheme
- Links to existing spaces and destinations on the docks
- Creation of a flexible and dynamic site







# 8.0 PUBLIC REALM PROPOSAL. 8.2 MASTERPLAN PROPOSAL.

8.2.1 Landscaping Design Proposal.







# 8.0 PUBLIC REALM PROPOSAL. 8.3 MATERIAL PRECEDENTS.















# 8.0 PUBLIC REALM PROPOSAL. 8.3 MATERIAL PRECEDENTS.













## Visual Impact Assessment Viewpoints.

- 1. View from Wallasey Town Hall.
- 2. View from Woodside Ferry Terminal.
- 3. View from Holt Hill.
- 4. View from the Anglican Cathedral.
- 5. View from the bridge between Queens Dock and Coburg Dock.
- 6. View from the junction of Blundell Street and St James Street.
- 7. View from the pedestrian footbridge across Dukes Dock.
- 8. View from Wapping.
- 9. View from Gower Street.
- 10. View to Anglican Cathedral between ECHO Arena/LCC from Kings Parade.
- 11. View to Anglican Cathedral between ECHO Arena/LCC from Queens Parade.
- 12. View from Monarchs Quay.
- 13 View along Kings Parade.
- 14. View along Keel Wharf.
- 15. View from Strand Street.
- 16. View from waters edge at Queens Dock.
- 17. View from kings Parade at The Keel.
- 18. V