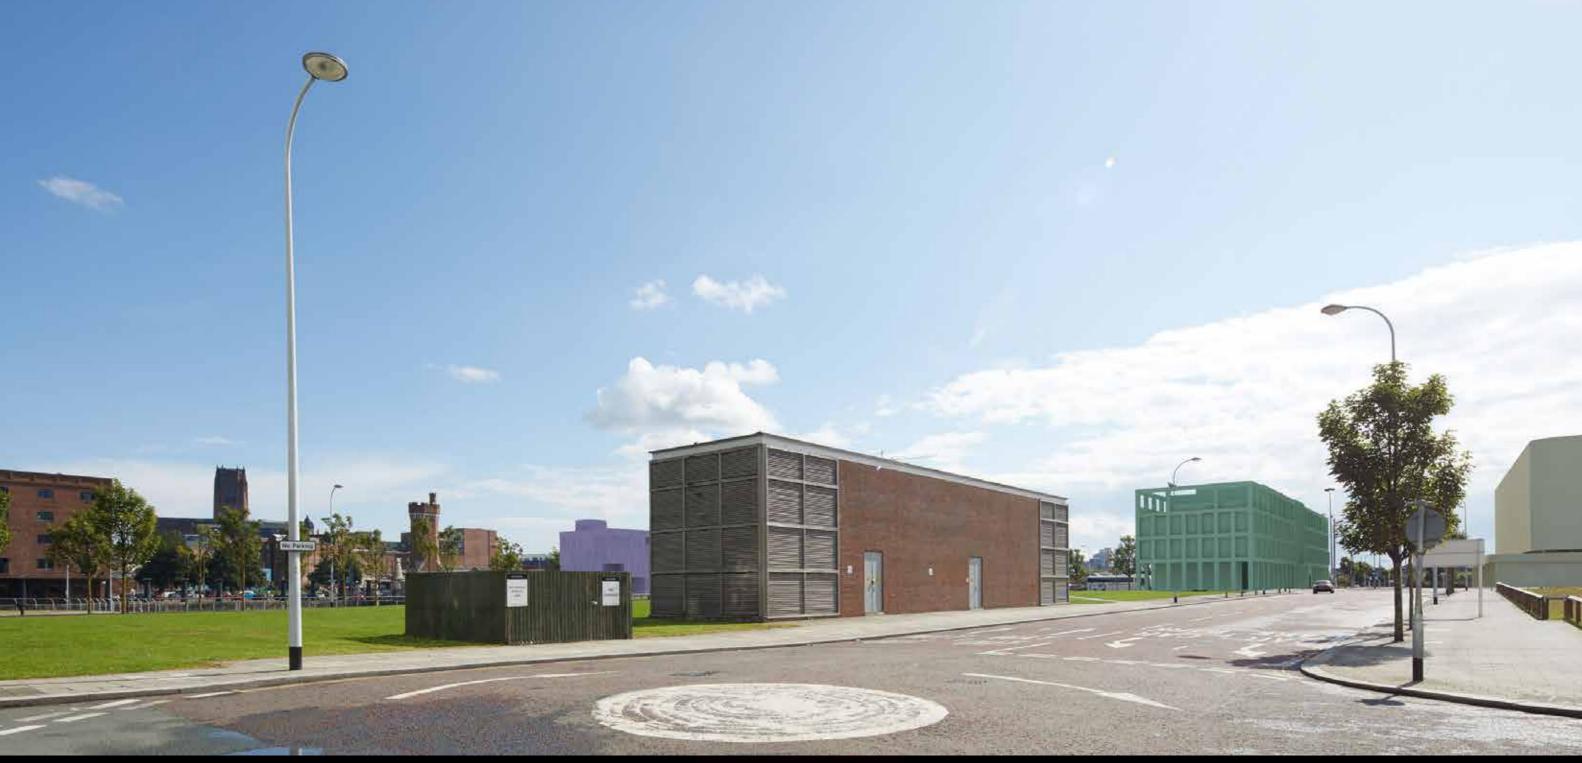

## Visual Impact Assessment Viewpoints.

- 1. View from Wallasey Town Hall.
- 2. View from Woodside Ferry Terminal.
- 3. View from Holt Hill.
- 4. View from the Anglican Cathedral.
- 5. View from the bridge between Queens Dock and Coburg Dock.
- 6. View from the junction of Blundell Street and St James Street.
- 7. View from the pedestrian footbridge across Dukes Dock.
- 8. View from Wapping.
- 9. View from Gower Street.
- 10. View to Anglican Cathedral between ECHO Arena/LCC from Kings Parade.
- 11. View to Anglican Cathedral between ECHO Arena/LCC from Queens Parade.
- 12. View from Monarchs Quay.
- 13 View along Kings Parade.
- 14. View along Keel Wharf.
- 15. View from Strand Street.
- 16. View from waters edge at Queens Dock.
- 17. View from kings Parade at The Keel.
- 18. View from Kings Parade at the corner of Queens Branch Dock 01.
- 19. View from Sefton Street.
- 20. View from the corner of Parliament Street and Sefton Street.
- 21. View from Parliament Street and Jamaica Street.