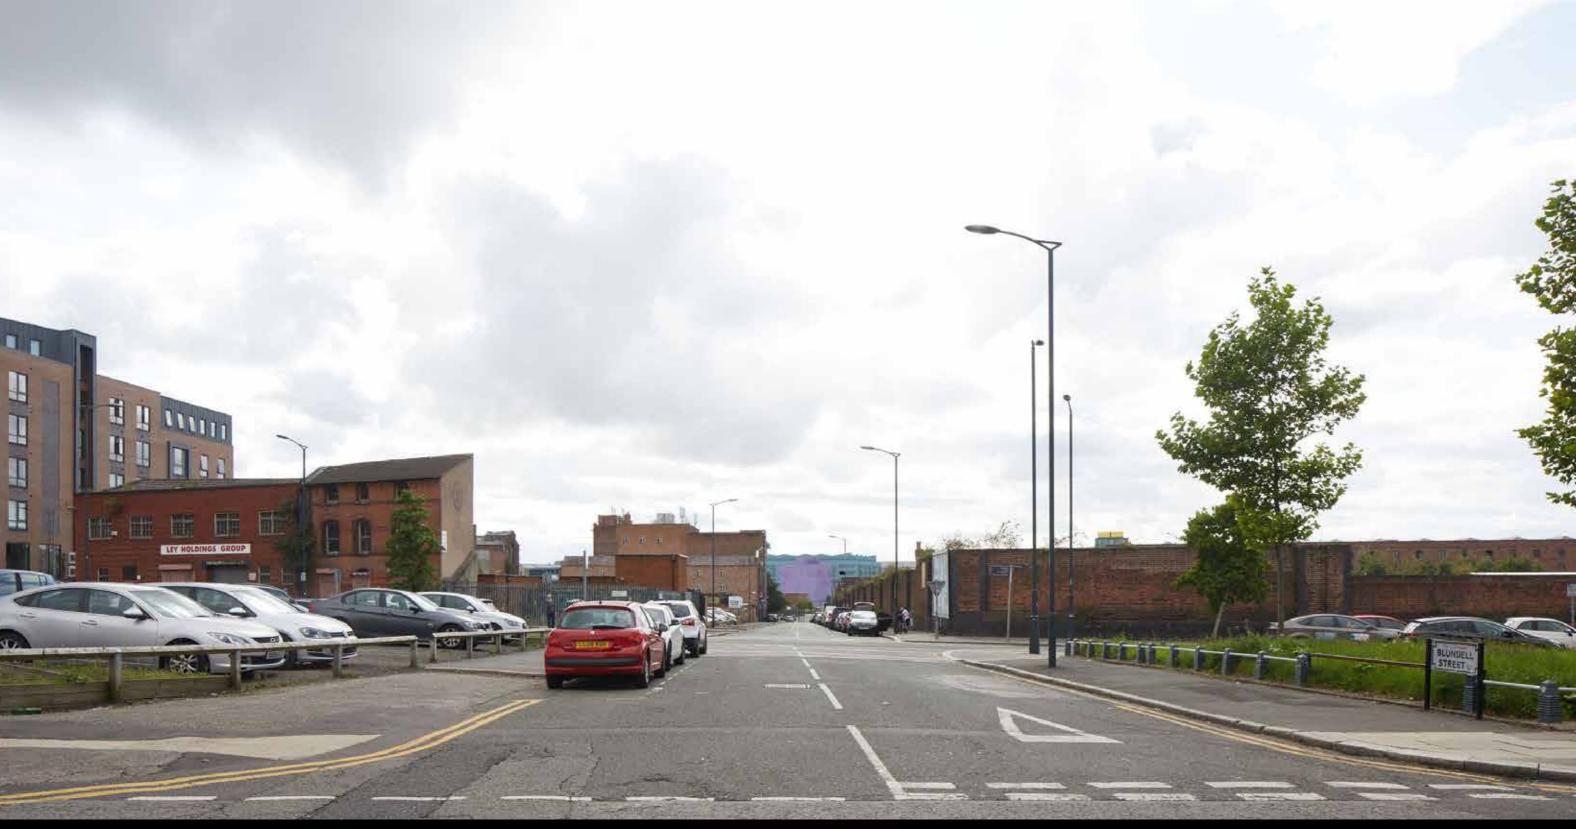

## Visual Impact Assessment Viewpoints.

- 1. View from Wallasey Town Hall.
- 2. View from Woodside Ferry Terminal.
- 3. View from Holt Hill.
- 4. View from the Anglican Cathedral.
- 5. View from the bridge between Queens Dock and Coburg Dock.
- 6. View from the junction of Blundell Street and St James Street.
- 7. View from the pedestrian footbridge across Dukes Dock.
- 8. View from Wapping.
- 9. View from Gower Street.
- 10. View to Anglican Cathedral between ECHO Arena/LCC from Kings Parade.
- 11. View to Anglican Cathedral between ECHO Arena/LCC from Queens Parade.
- 12. View from Monarchs Quay.
- 13 View along Kings Parade.
- 14. View along Keel Wharf.
- 15. View from Strand Street.
- 16. View from waters edge at Queens Dock.
- 17. View from kings Parade at The Keel.
- 18. View from Kings Parade at the corner of Queens Branch Dock 01.
- 19. View from Sefton Street.
- 20. View from the corner of Parliament Street and Sefton Street.
- 21. View from Parliament Street and Jamaica Street.

## Key.

9.5 BRIDGE BETWEEN QUEENS DOCK AND COBURG DOCK VIEW.

9.0 SUAL IMPACT ASSESSMENT.
9.6 BLUNDELL STREET / ST JAMES STREET VIEW.