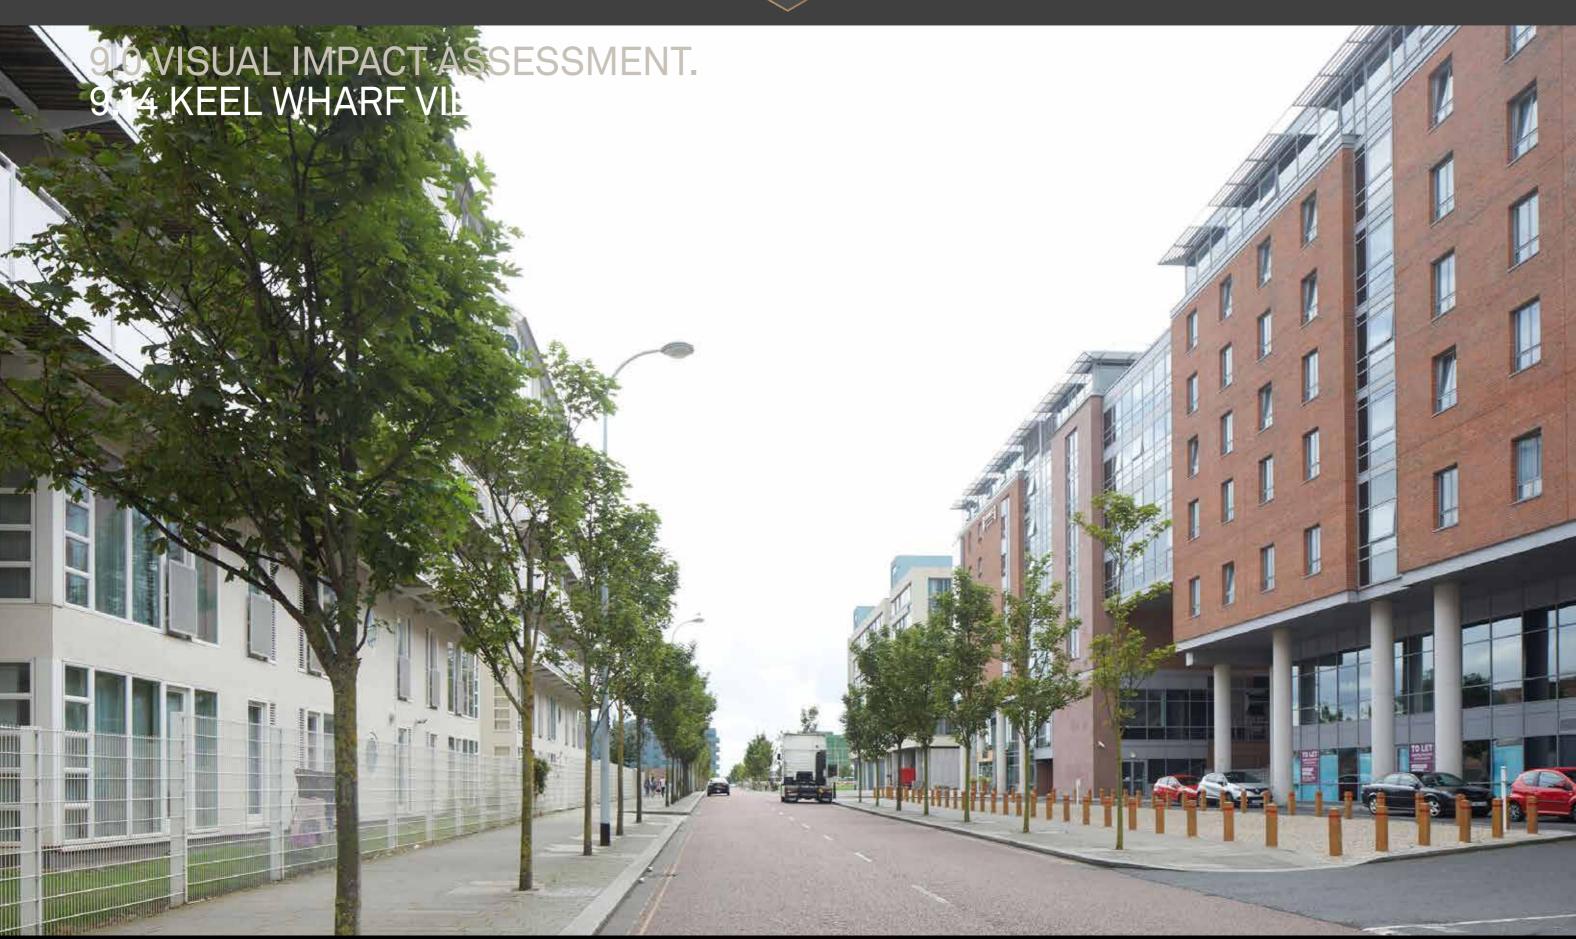

## Visual Impact Assessment Viewpoints.

- 1. View from Wallasey Town Hall.
- 2. View from Woodside Ferry Terminal.
- 3. View from Holt Hill.
- 4. View from the Anglican Cathedral.
- 5. View from the bridge between Queens Dock and Coburg Dock.
- 6. View from the junction of Blundell Street and St James Street.
- 7. View from the pedestrian footbridge across Dukes Dock.
- 8. View from Wapping.
- 9. View from Gower Street.
- 10. View to Anglican Cathedral between ECHO Arena/LCC from Kings Parade.
- 11. View to Anglican Cathedral between ECHO Arena/LCC from Queens Parade.
- 12. View from Monarchs Quay.
- 13 View along Kings Parade.
- 14. View along Keel Wharf.
- 15. View from Strand Street.
- 16. View from waters edge at Queens Dock.
- 17. View from kings Parade at The Keel.
- 18. View from Kings Parade at the corner of Queens Branch Dock 01.
- 19. View from Sefton Street.
- 20. View from the corner of Parliament Street and Sefton Street.
- 21. View from Parliament Street and Jamaica Street.