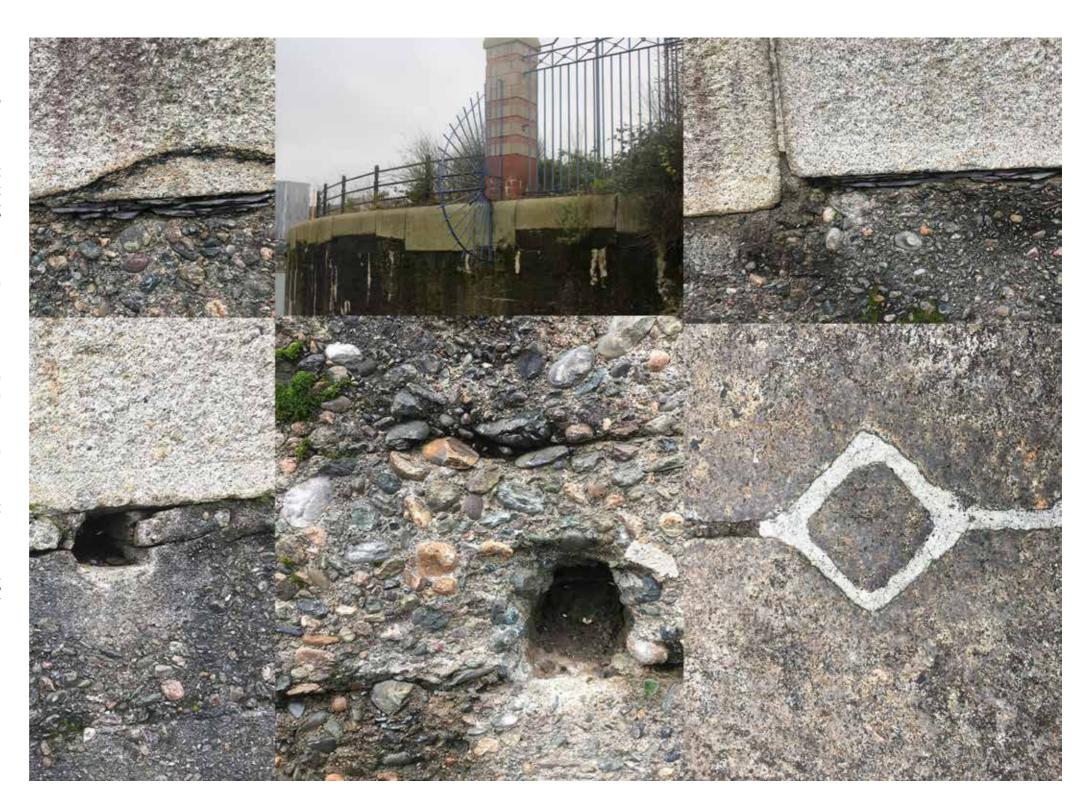

with sub-spaces along the key routes; street scenes will incorporate tree planting, seating and encourage ground floor retail to spill out on the street to activate the public realm.

The key design principles and drivers for the landscape are:

- Creation of a pedestrian friendly streetscape
- Providing human scale by way of furniture and tree planting against the backdrop of the architecture
- Continuity of materials in and around the site in terms of hard and soft landscaping
- Appropriate planting species which are robust enough to withstand the environment and setting
- A series of spatial sequences allowing pedestrians to move, group and gather throughout the key spaces of the scheme
- Links to existing spaces and destinations on the docks
- Creation of a flexible and dynamic site







# 8.0 PUBLIC REALM PROPOSAL. 8.2 MASTERPLAN PROPOSAL.

8.2.1 Landscaping Design Proposal.







# 8.0 PUBLIC REALM PROPOSAL. 8.3 MATERIAL PRECEDENTS.















# 8.0 PUBLIC REALM PROPOSAL. 8.3 MATERIAL PRECEDENTS.













## Visual Impact Assessment Viewpoints.

- 1. View from Wallasey Town Hall.
- 2. View from Woodside Ferry Terminal.
- 3. View from Holt Hill.
- 4. View from the Anglican Cathedral.
- 5. View from the bridge between Queens Dock and Coburg Dock.
- 6. View from the junction of Blundell Street and St James Street.
- 7. View from the pedestrian footbridge across Dukes Dock.
- 8. View from Wapping.
- 9. View from Gower Street.
- 10. View to Anglican Cathedral between ECHO Arena/LCC from Kings Parade.
- 11. View to Anglican Cathedral between ECHO Arena/LCC from