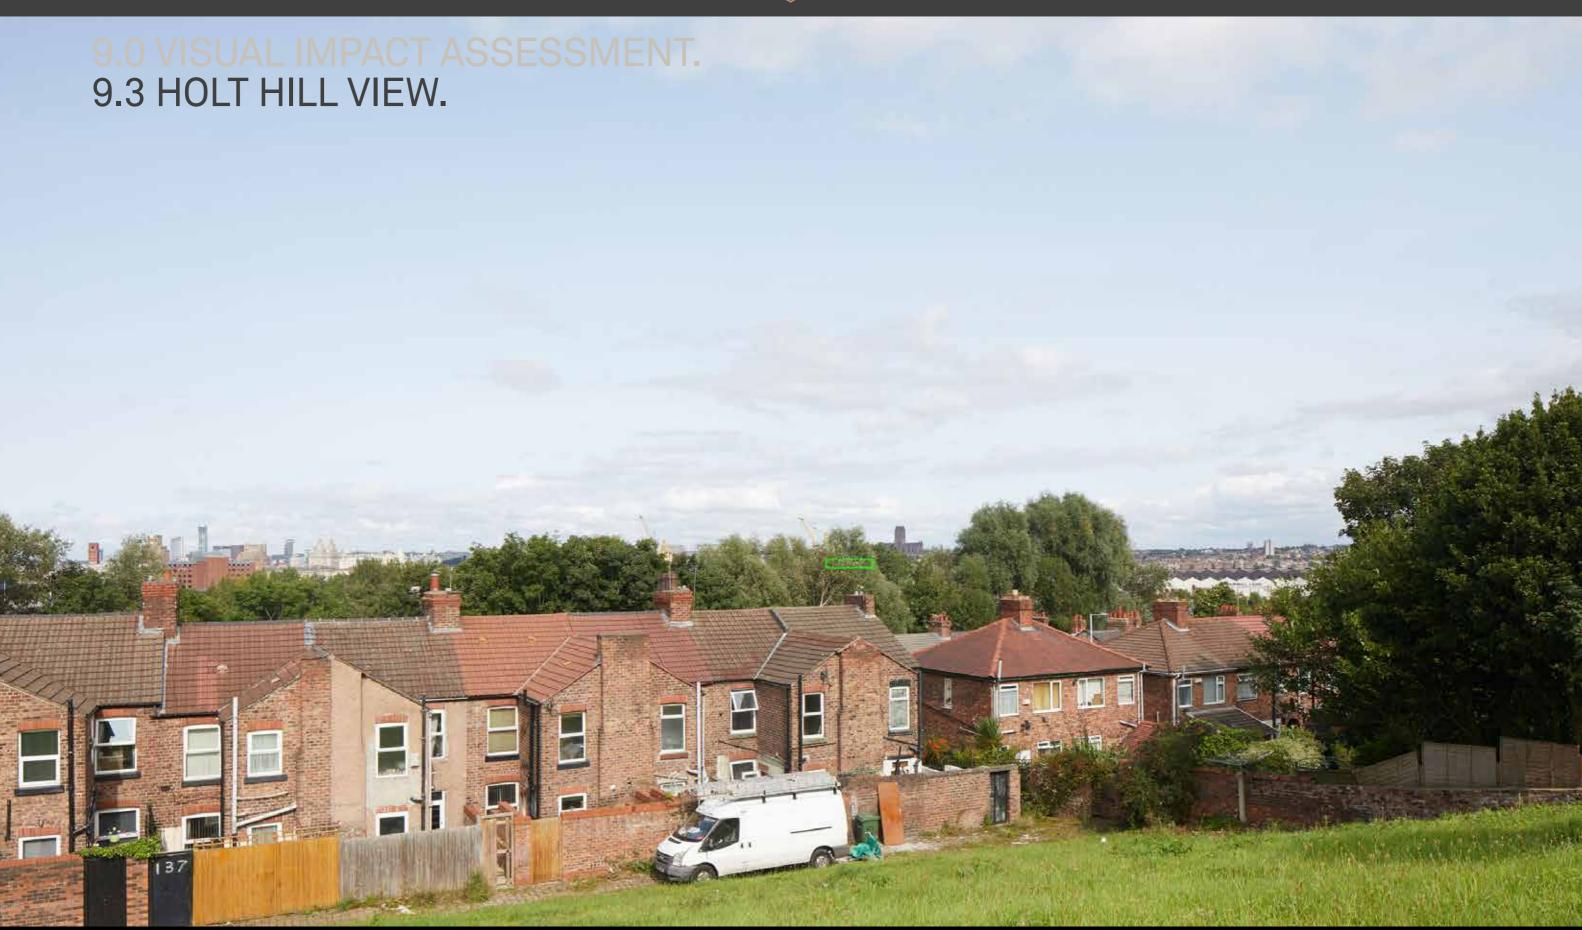

## Visual Impact Assessment Viewpoints.

- 1. View from Wallasey Town Hall.
- 2. View from Woodside Ferry Terminal.
- 3. View from Holt Hill.
- 4. View from the Anglican Cathedral.
- 5. View from the bridge between Queens Dock and Coburg Dock.
- 6. View from the junction of Blundell Street and St James Street.
- 7. View from the pedestrian footbridge across Dukes Dock.
- 8. View from Wapping.
- 9. View from Gower Street.
- 10. View to Anglican Cathedral between ECHO Arena/LCC from Kings Parade.
- 11. View to Anglican Cathedral between ECHO Arena/LCC from Queens Parade.
- 12. View from Monarchs Quay.
- 13 View along Kings Parade.
- 14. View along Keel Wharf.
- 15. View from Strand Street.
- 16. View from waters edge at Queens Dock.
- 17. View from kings Parade at The Keel.
- 18. View from Kings Parade at the corner of Queens Branch Dock 01.
- 19. View from Sefton Street.
- 20. View from the corner of Parliament Street and Sefton Street.
- 21. View from Parliament Street and Jamaica Street.