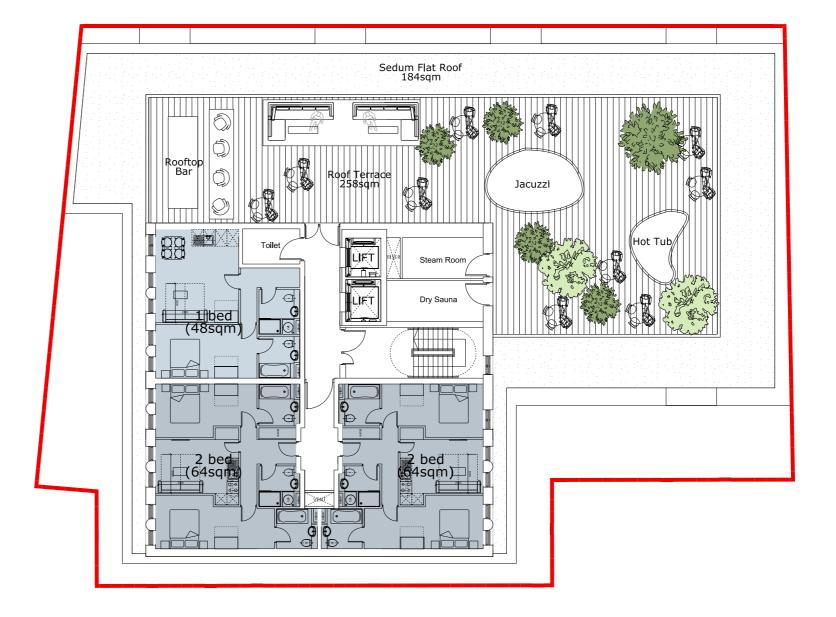

## 11.3 ROOF TERRACE ACCESS

On the fifth floor there is a roof terrace (258.5sqm) accessible to residents of the hotel. On the terrace there is:

- Jacuzzi
- Steam Room
- Dry Sauna
- Seating area
- Planting
- Rooftop Bar