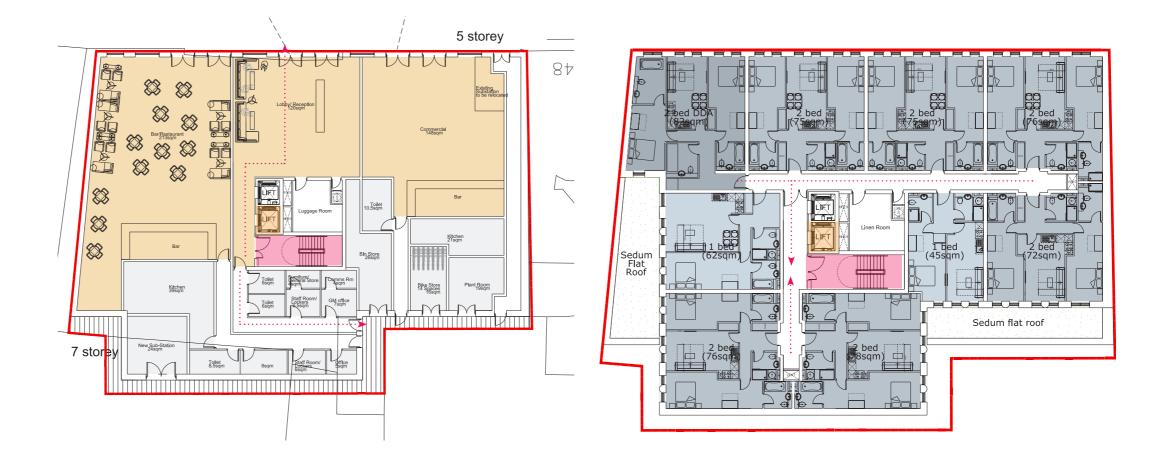

# 12.1 LEVEL ACCESS INTO BUILDING

An access strategy has been developed in accordance with Liverpool City Council - Design for Access for All, Supplementary Planning Document.

#### KEY:

• • • • Accessible pathways, clear from obstructions with path edges defined.

Level access

# 13.1 EMERGENCY PROVISIONS & MEANS OF ESCAPE

.... Route of exit during fire