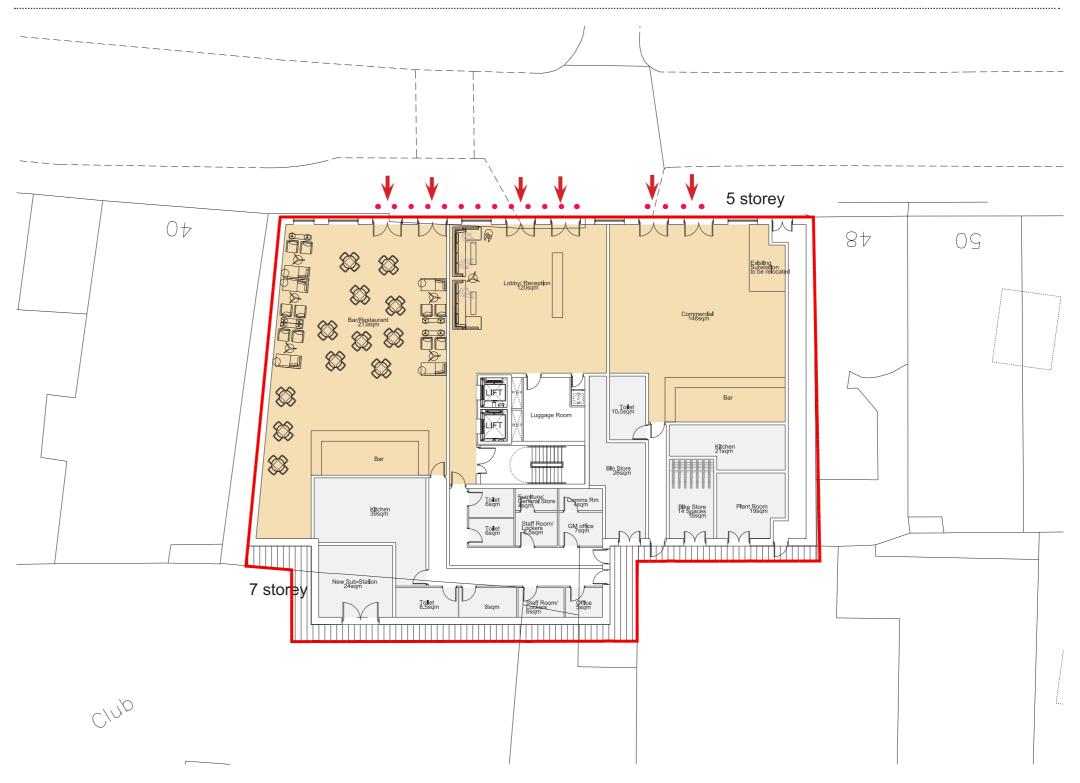

#### Ground Floor:

Commercial Unit

Apart Hotel lobby

Plant room

Cycle Store

Hotel/commercial amenities