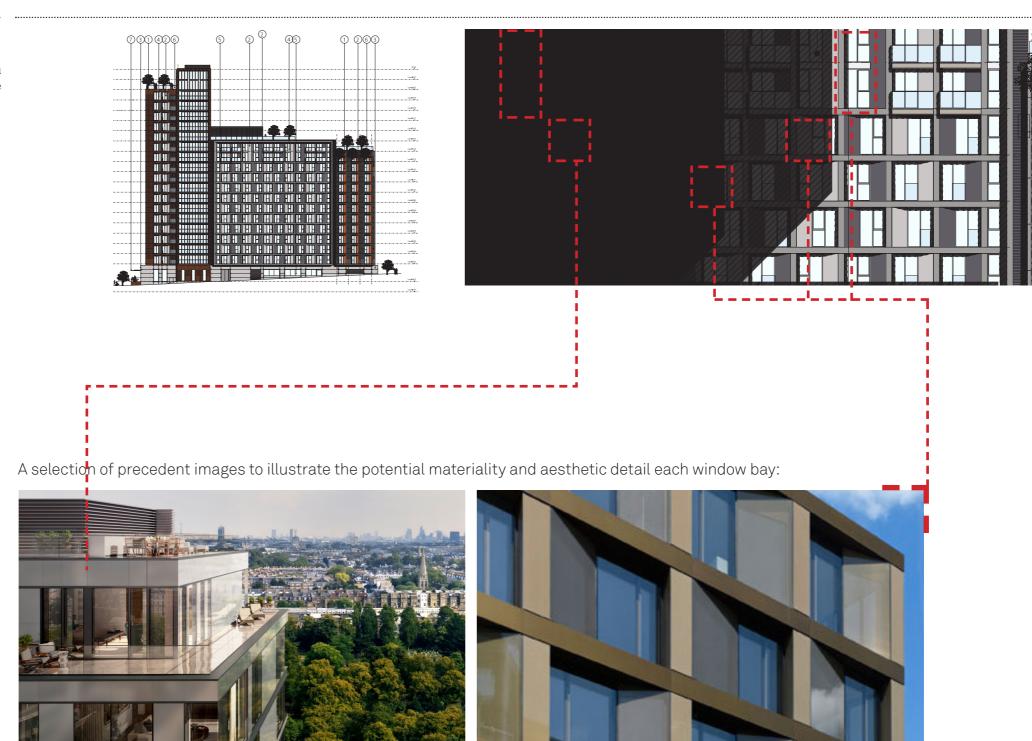

#### Proposed South Elevation 01

The adjacent drawings and images, illustrate the idea of the window bays which are applied throughout the project.

Design intelligence, commercial flair.

#### MATERIALS KEY:

- 1 Corten Steel
- 2 Zinc/ Aluminium Cladding
- 3 Concrete
- 4 Aluminium Windows
- 5 Curtain Walling
- 6 Glass Balastrade