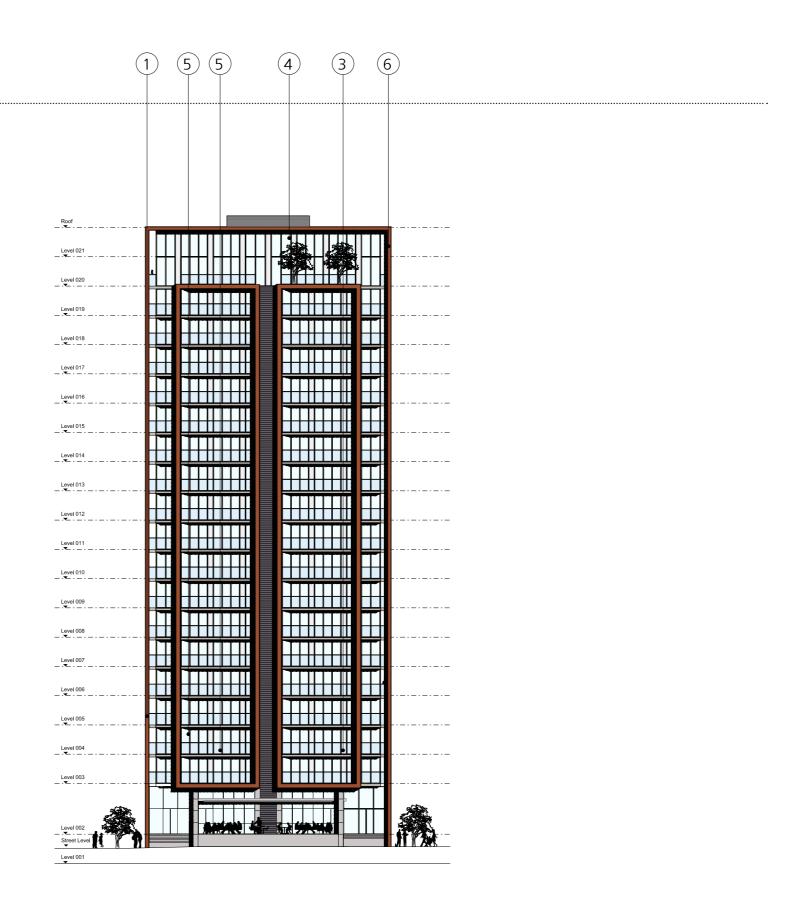

#### Proposed West Elevation 02

The Elevation facing Chaloner Street.

#### MATERIALS KEY:

- 1 Corten Steel
- 2 Zinc/ Aluminium Cladding
- 3 Concrete
- 4 Aluminium Windows
- 5 Curtain Walling
- 6 Glass Balastrade