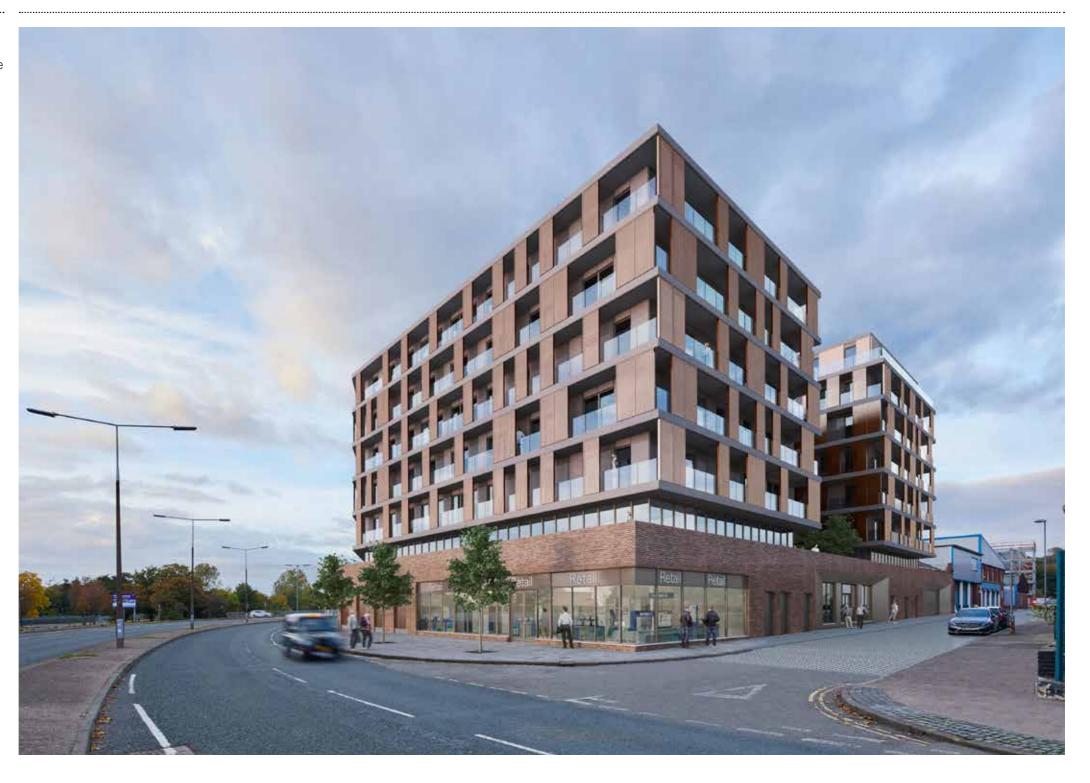

## 6.6 3D IMAGE IN CONTEXT

The form of this building is unapologetically contemporary but its detailing has drawn its inspiration and influences from the different eras that comprise the area's heritage. The base sets the tone for residential use with a warm, hand-made brick, with a traditional horizontal bonding redolent of the terraced housing that came to the area first. Above, the industrial history of the area is evoked in a mixture of grey and brown, plain and patterned concrete cladding with a vertical emphasis.

The balconies that wrap around the elevations will give the whole building a softer expression and a degree of animation, especially when inhabitants occupy the balconies. They will also restore a degree of horizontality, tempered by a texture generated by perforated metal detailing in the screens.