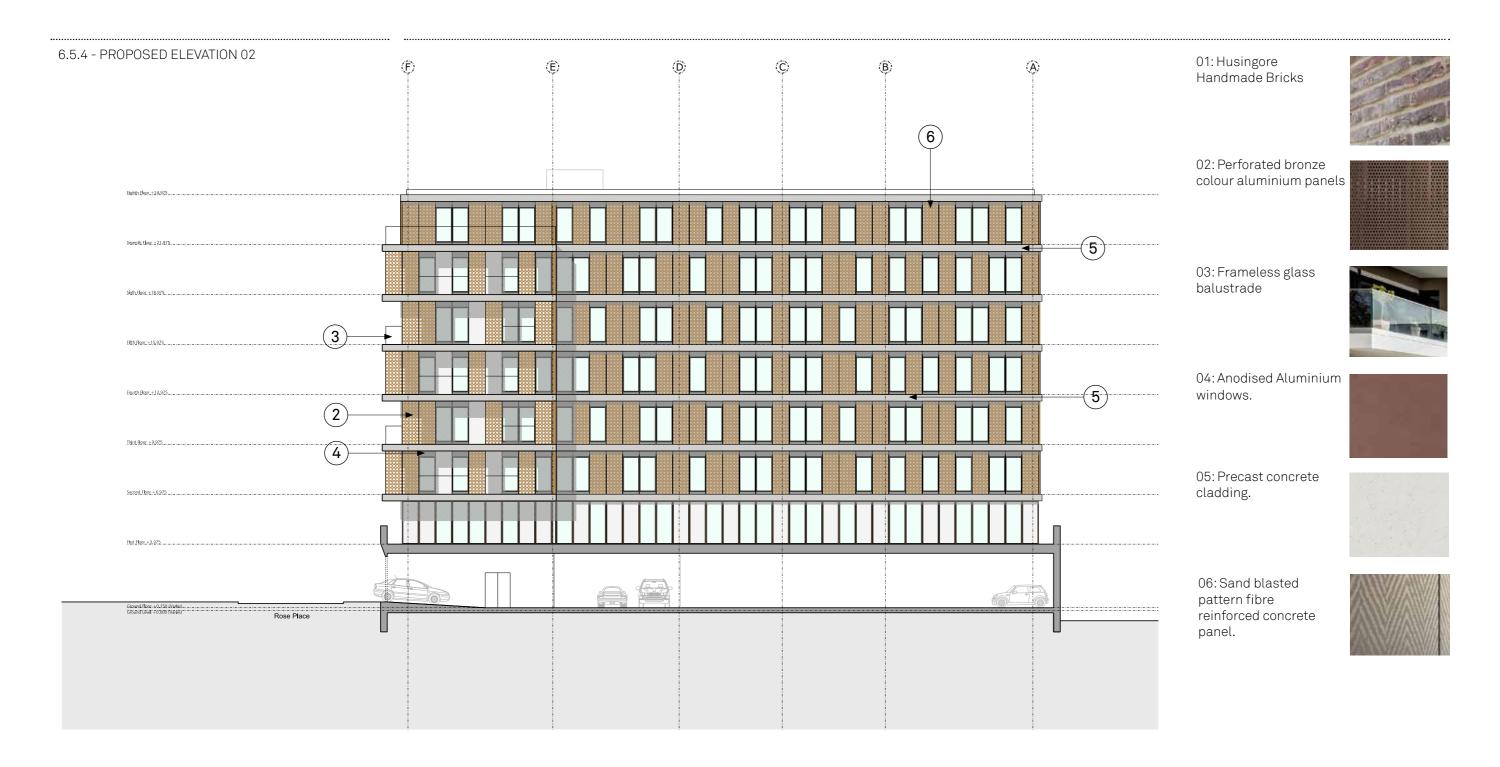

## **6.5 PROPOSED ELEVATIONS**

## 6.6 3D IMAGE IN CONTEXT

The form of this building is unapologetically contemporary but its detailing has drawn its inspiration and influences from the different eras that comprise the area's heritage. The base sets the tone for residential use with a warm, hand-made brick, with a traditional horizontal bonding redolent of the terraced housing that came to the area first. Above, the industrial history of the area is evoked in a mixture of grey and brown, plain and patterned concrete cladding with a vertical emphasis.