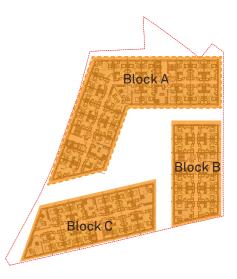

### 11.1 ACCOMMODATION SCHEDULE

### Block A

Ground Floor Level

3 Studio Apartments
Entrance Lobby / Foyer X 2
Gym
Laundry X 2
Bin Store X 2
1. Bike Store - 66 Spaces
2. Bike Store - 36 Spaces
Parking - 5 Spaces
Plant

1st Floor Level

Sub Station

### 11.2 ACCOMMODATION SCHEDULE

## 11.3 ACCOMMODATION SCHEDULE

### 11.4 ACCOMMODATION SCHEDULE