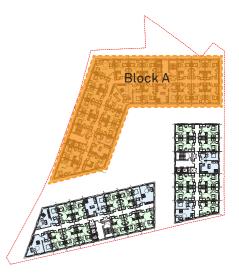

### 11.1 ACCOMMODATION SCHEDULE

### Block A

Ground Floor Level

3 Studio Apartments
Entrance Lobby / Foyer X 2
Gym
Laundry X 2
Bin Store X 2
1. Bike Store - 66 Spaces
2. Bike Store - 36 Spaces
Parking - 5 Spaces
Plant

1st Floor Level

Sub Station

21 Studio Apartments 3 1-Bedroom Apartments

2nd Floor Level

21 Studio Apartments

3 1-Bedroom Apartments

3rd Floor Level

21 Studio Apartments

3 1-Bedroom Apartments

4th Floor Level

21 Studio Apartments

3 1-Bedroom Apartments

5th Floor Level

21 Studio Apartments

3 1-Bedroom Apartments

6th Floor Level

21 Studio Apartments

3 1-Bedroom Apartments

#### TOTAL

- Approximately 129 no. Studio Apartments (c. 30sq.m./322 sq.ft.)
- Approximately 18 no. Suites (50 sq.m./ 538 sq.ft)
- Approximately 147 Apartments

Note: All figures/areas are approximate and subject to measured survey, planning/building regulations approval and detailed design.