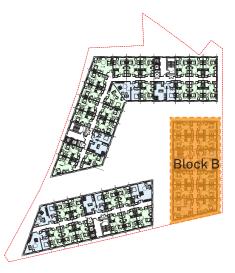

### 11.2 ACCOMMODATION SCHEDULE

### Block B

Ground Floor Level

Entrance Lobby / Foyer Meeting Room / Office Laundry Bin Store Bike Store - 56 Spaces

1st Floor Level

Plant

8 Studio Apartments 1 1-Bedroom Apartments

2nd Floor Level

9 Studio Apartments2 1-Bedroom Apartments

3rd Floor Level

9 Studio Apartments2 1-Bedroom Apartments

4th Floor Level

9 Studio Apartments2 1-Bedroom Apartments

5th Floor Level

9 Studio Apartments2 1-Bedroom Apartments

6th Floor Level

9 Studio Apartments 2 1-Bedroom Apartments

7th Floor Level

9 Studio Apartments 2 1-Bedroom Apartments

8th Floor Level

4 Studio Apartments 1 1-Bedroom Apartments Communal Lounge

9th Floor Level

9 Studio Apartments2 1-Bedroom Apartments

10th Floor Level

9 Studio Apartments 2 1-Bedroom Apartments

11th Floor Level

9 Studio Apartments 2 1-Bedroom Apartments

12th Floor Level

9 Studio Apartments 2 1-Bedroom Apartments

11th Floor Level

6 Studio Apartments 1 1-Bedroom Apartments Roof Terrace

#### TOTAL

- Approximately 108 no. Studio Apartments (c. 30sq.m./ 322 sq.ft.)
- Approximately 23 no. Suites (50 sq.m./ 538 sq.ft)
- Approximately 131 Apartments

Note: All figures/areas are approximate and subject to measured survey, planning/building regulations approval and detailed design.