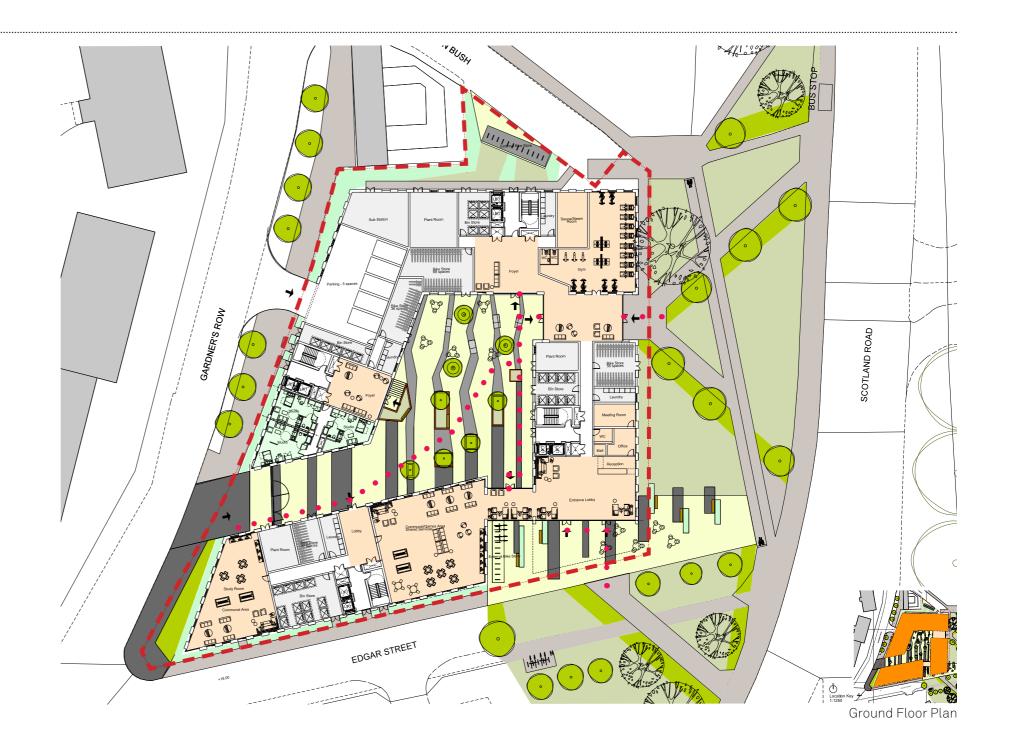

## 10.1 LEVEL ACCESS INTO BUILDING

An access strategy has been developed in accordance with Liverpool City Council - Design for Access for All, Supplementary Planning Document.

#### KEY:

Accessible pathways, clear from obstructions with path edges defined.

Design intelligence, commercial flair.