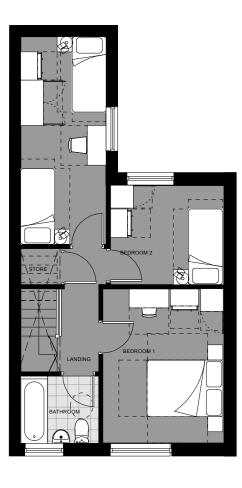

First floor

**Ground Floor** 

Front elevation

**Rear elevation** 

First floor

Front elevation

**Rear elevation** 

**Ground Floor** 

Note : House type has an alternative front elevation option without bay window - see street scene

General notes :

- Units may be Right or left handed to suit layout.

- Colours shown are indicative of colour location and the actual colour is not necessarily shown here. Colours for specific streets are shown on street scene drawings.

- Bay windows may feature in specific locations where surveillance is important. Possible bay locations are shown as dotted.

PLANNING

 26 Old Haymarket
 T
 0151 231 1209

 Liverpool
 F
 0151 227 2053

 L1 6ER
 E
 mail@dk-architects.com