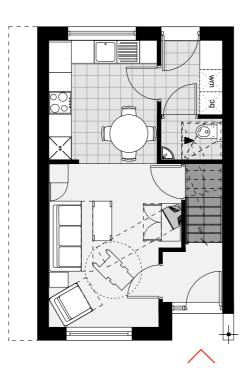

First floor

**Ground Floor** 

Front elevation

**Rear elevation** 

First floor

Front elevation

**Rear elevation** 

**Ground Floor** 

Note : House type has an alternative front elevation option without bay window - see street scene

General notes :

- Units may be Right or left handed to suit layout.

- Colours shown are indicative of colour location and the actual colour is not necessarily shown here. Colours for specific streets are shown on street scene drawings.

- Bay windows may feature in specific locations where surveillance is important. Possible bay locations are shown as dotted.

PLANNING

 26 Old Haymarket
 T
 0151 231 1209

 Liverpool
 F
 0151 227 2053

 L1 6ER
 E
 mail@dk-architects.com