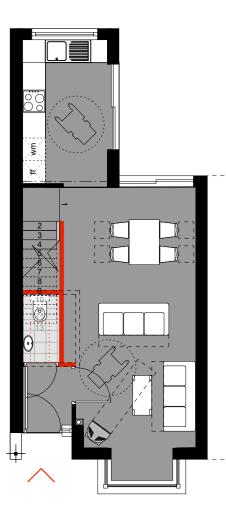

First floor

**Ground Floor** 

Front elevation

**Rear elevation** 

First floor

Front elevation

**Rear elevation** 

**Ground Floor** 

Note : House type has an alternative front elevation option without bay window - see street scene

General notes :

- Units may be Right or left handed to suit layout.

- Colours shown are indicative of colour location and the actual colour is not necessarily shown here. Colours for specific streets are shown on street scene drawings.

- Bay windows may feature in specific locations where surveillance is important. Possible bay locations are shown as dotted.

PLANNING

 26 Old Haymarket
 T
 0151 231 1209

 Liverpool
 F
 0151 227 2053

 L1 6ER
 E
 mail@dk-architects.com