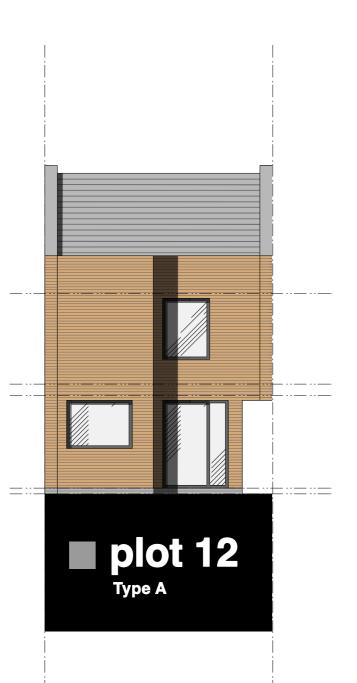

First floor

**Ground Floor** 

Front elevation

**Rear elevation** 

First floor

Front elevation

**Rear elevation** 

**Ground Floor** 

Note : House type has an alternative front elevation option without bay window - see street scene

General notes :

- Units may be Right or left handed to suit layout.

- Colours shown are indicative of colour location and the actual colour is not necessarily shown here. Colours for specific streets are shown on street scene drawings.

- Bay windows may feature in specific locations where surveillance is important. Possible bay locations are shown as dotted.

PLANNING

 26 Old Haymarket
 T
 0151 231 1209

 Liverpool
 F
 0151 227 2053

 L1 6ER
 E
 mail@dk-architects.com