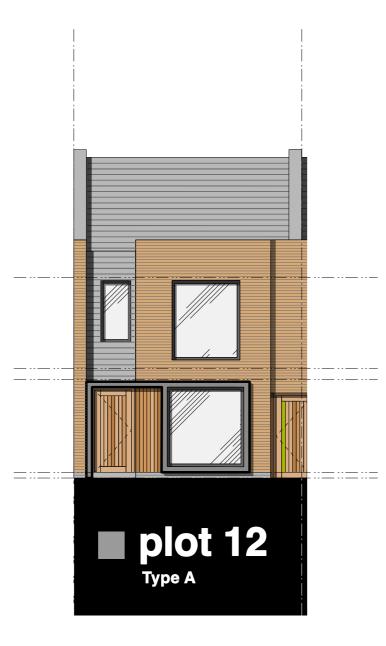

First floor

**Ground Floor** 

Front elevation

**Rear elevation** 

First floor

Front elevation

**Rear elevation** 

**Ground Floor** 

Note : House type has an alternative front elevation option without bay window - see street scene

General notes :

- Units may be Right or left handed to suit layout.

- Colours shown are indicative of colour location and the actual colour is not necessarily shown here. Colours for specific streets are shown on street scene drawings.

- Bay windows may feature in specific locations where surveillance is important. Possible bay locations are shown as dotted.

PLANNING

 26 Old Haymarket
 T
 0151 231 1209

 Liverpool
 F
 0151 227 2053

 L1 6ER
 E
 mail@dk-architects.com