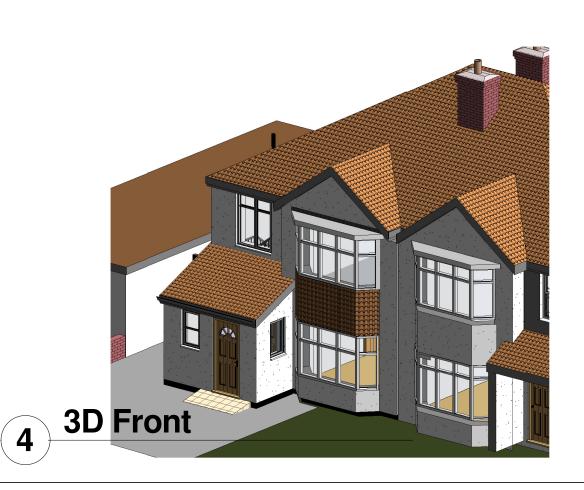

**Front Elevation** 

Left Side Elevation

1:100

Right Side Elevation

1:100

Lounge level from porch Proposed porch with w.c. Ramped step – Ground Floor 3128

partner LABC OB Designs chartered associatio of building engineer Tel- 01928890803 Mob-07973450396 e mail-s1obrien@yahoo.co.uk