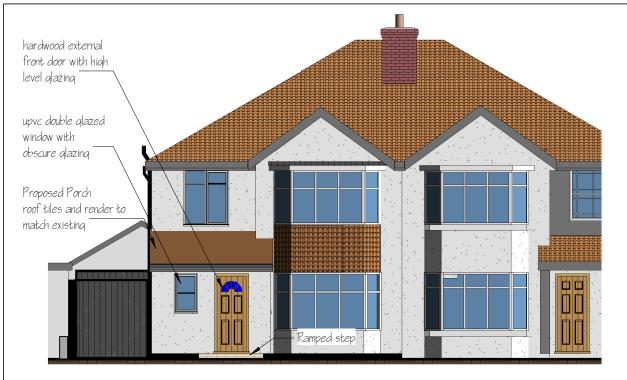

**Front Elevation** 

Left Side Elevation

1:100

Right Side Elevation

1:100

Lounge level from porch Proposed porch with w.c. Ramped step – Ground Floor 3128

partner LABC OB Designs chartered associatio of building engineer Tel- 01928890803 Mob-07973450396 e mail-s1obrien@yahoo.co.uk