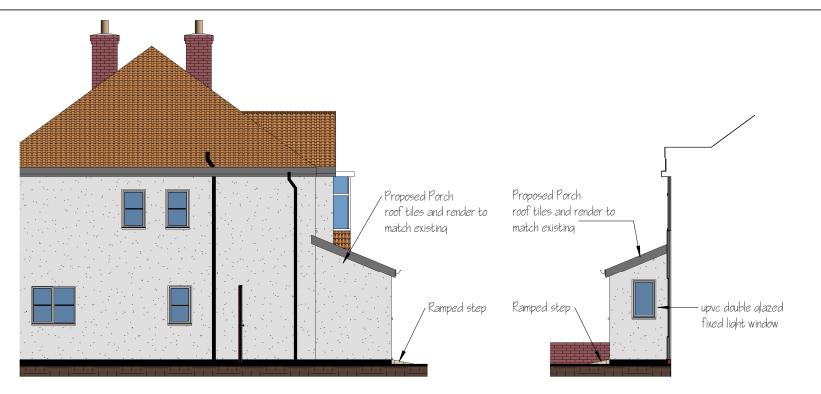

**Front Elevation** 

Left Side Elevation

1:100

Right Side Elevation

1:100

Lounge level from porch Proposed porch with w.c. Ramped step – Ground Floor 3128

partner LABC OB Designs chartered associatio of building engineer Tel- 01928890803 Mob-07973450396 e mail-s1obrien@yahoo.co.uk