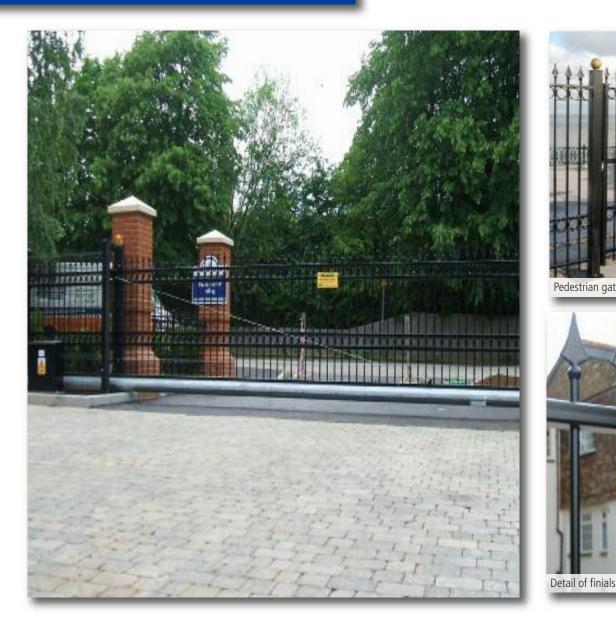

#### Gates

Available as single and double leaf swing gates with manual operation or automated with underground, swing arm or in stile operators. Single or double leaf sliding gates available in cantilever, tracked and telescopic designs as manually operated or with fully automated operation.

## **Finish Options**

Post, pales and rails are galvanized to BS EN1461 as standard •

Pedestrian gate

- Galvanized and powder coated to BS EN 13438 in one of our standard colours at extra cost
- Powder coating to non standard BS or RAL to special order •
- Marine coat coating for applications near salt water (optional extra) •