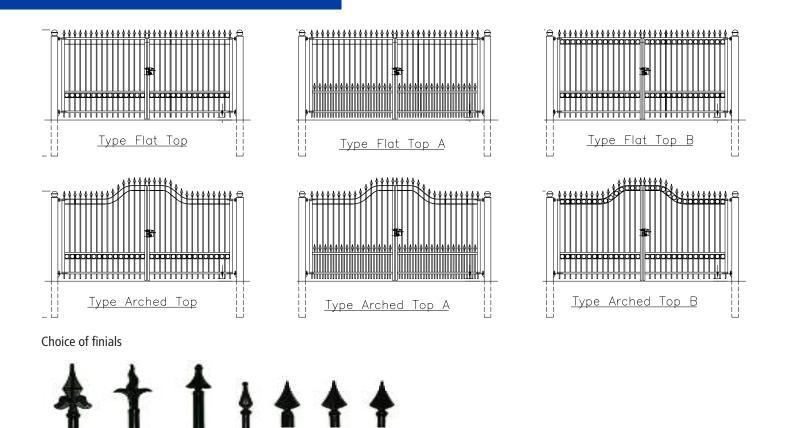

#### Gates

Available as single and double leaf swing gates with manual operation or automated with underground, swing arm or in stile operators. Single or double leaf sliding gates available in cantilever, tracked and telescopic designs as manually operated or with fully automated operation.

- Horizontal rails for all gates are 60x40mm. Hanging and shutting stiles are rectangular hollow section 60x60mm wall thickness 2mm. All gates have three horizontal rails.
- Ornamental gates have 60x40mm slam stile unless automated then it is increase to 60x60mm.
- They come complete with hinges, which allow the gate to swing through an angle of 180 degrees, are integral to the construction of the gate and are fully adjustable with tamperproof screws and bolts when the gates are closed, catch fixings and welded steel caps.
- One hold open latch and a stop clamp for single gates and two hold open latches, centre gate stop and a drop bolt clamp.
- Gateposts are square hollow section, made in three sizes; 100m, 120mm and 150mm depending on the height and width of gate.