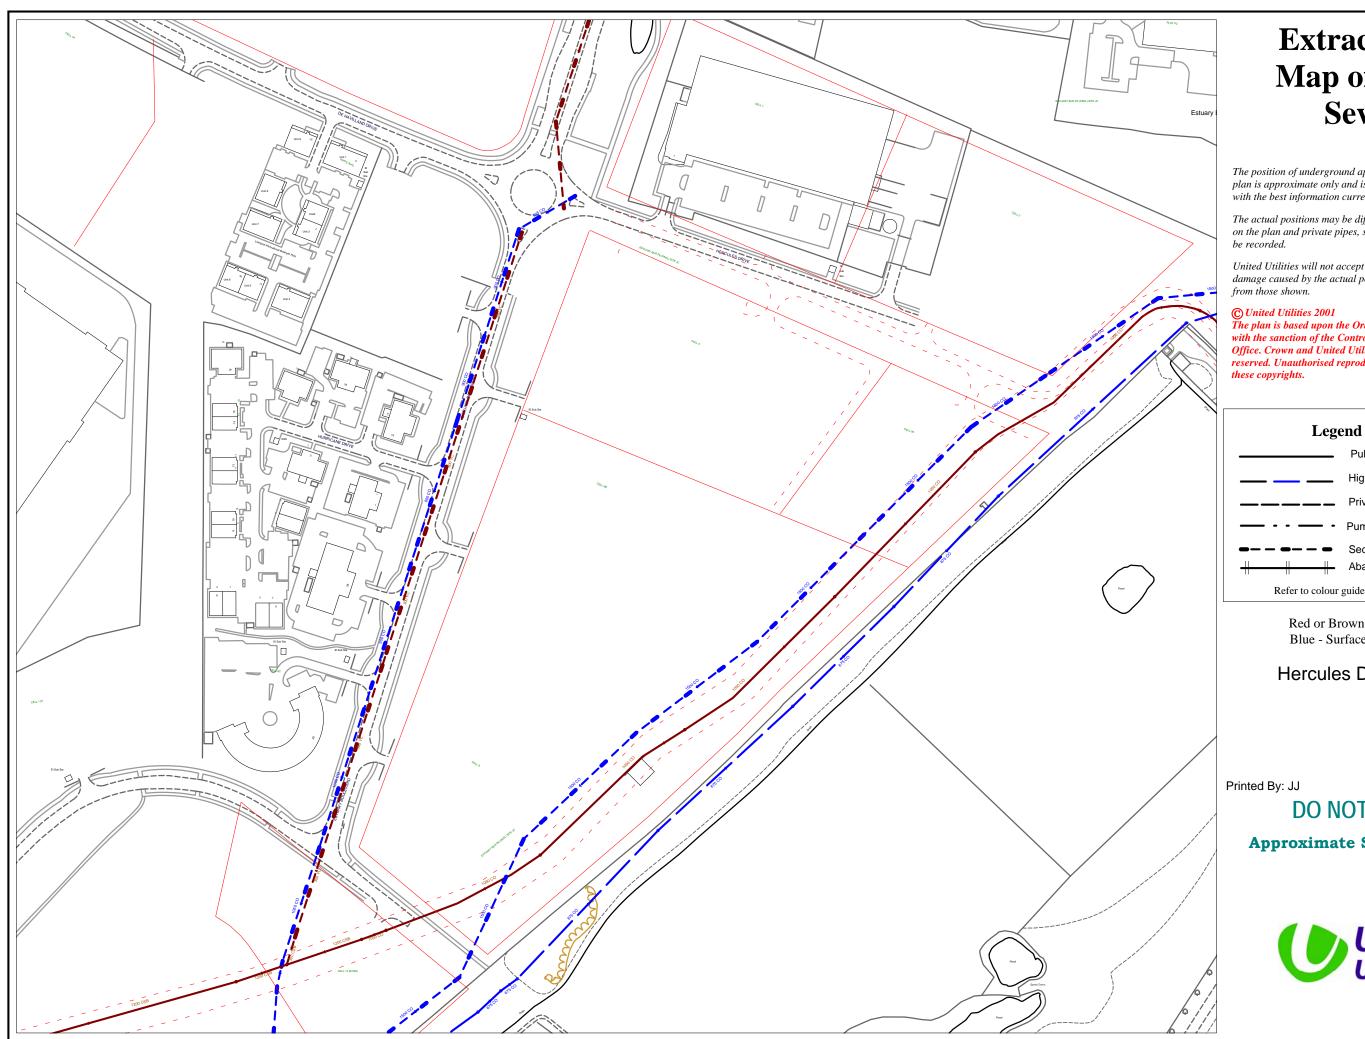

## **Extract From Map of Public Sewers**

The position of underground apparatus shown on this plan is approximate only and is given in accordance with the best information currently available.

The actual positions may be different from those shown on the plan and private pipes, sewers or drains may not

United Utilities will not accept any liability for any damage caused by the actual positions being different

© United Utilities 2001
The plan is based upon the Ordnance Survey Map with the sanction of the Controller of H.M. Stationery Office. Crown and United Utilities copyrights are reserved. Unauthorised reproduction will infringe

Red or Brown - Foul Sewers Blue - Surface Water Sewers

Hercules Drive Liverpool

Date6/04/2013

**DO NOT SCALE** 

**Approximate Scale 1:2500** 