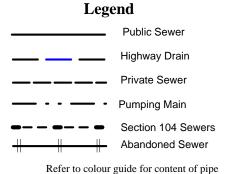

Red or Brown - Foul Sewers Blue - Surface Water Sewers

Hercules Drive Liverpool

Date6/04/2013

**DO NOT SCALE** 

**Approximate Scale 1:2500** 