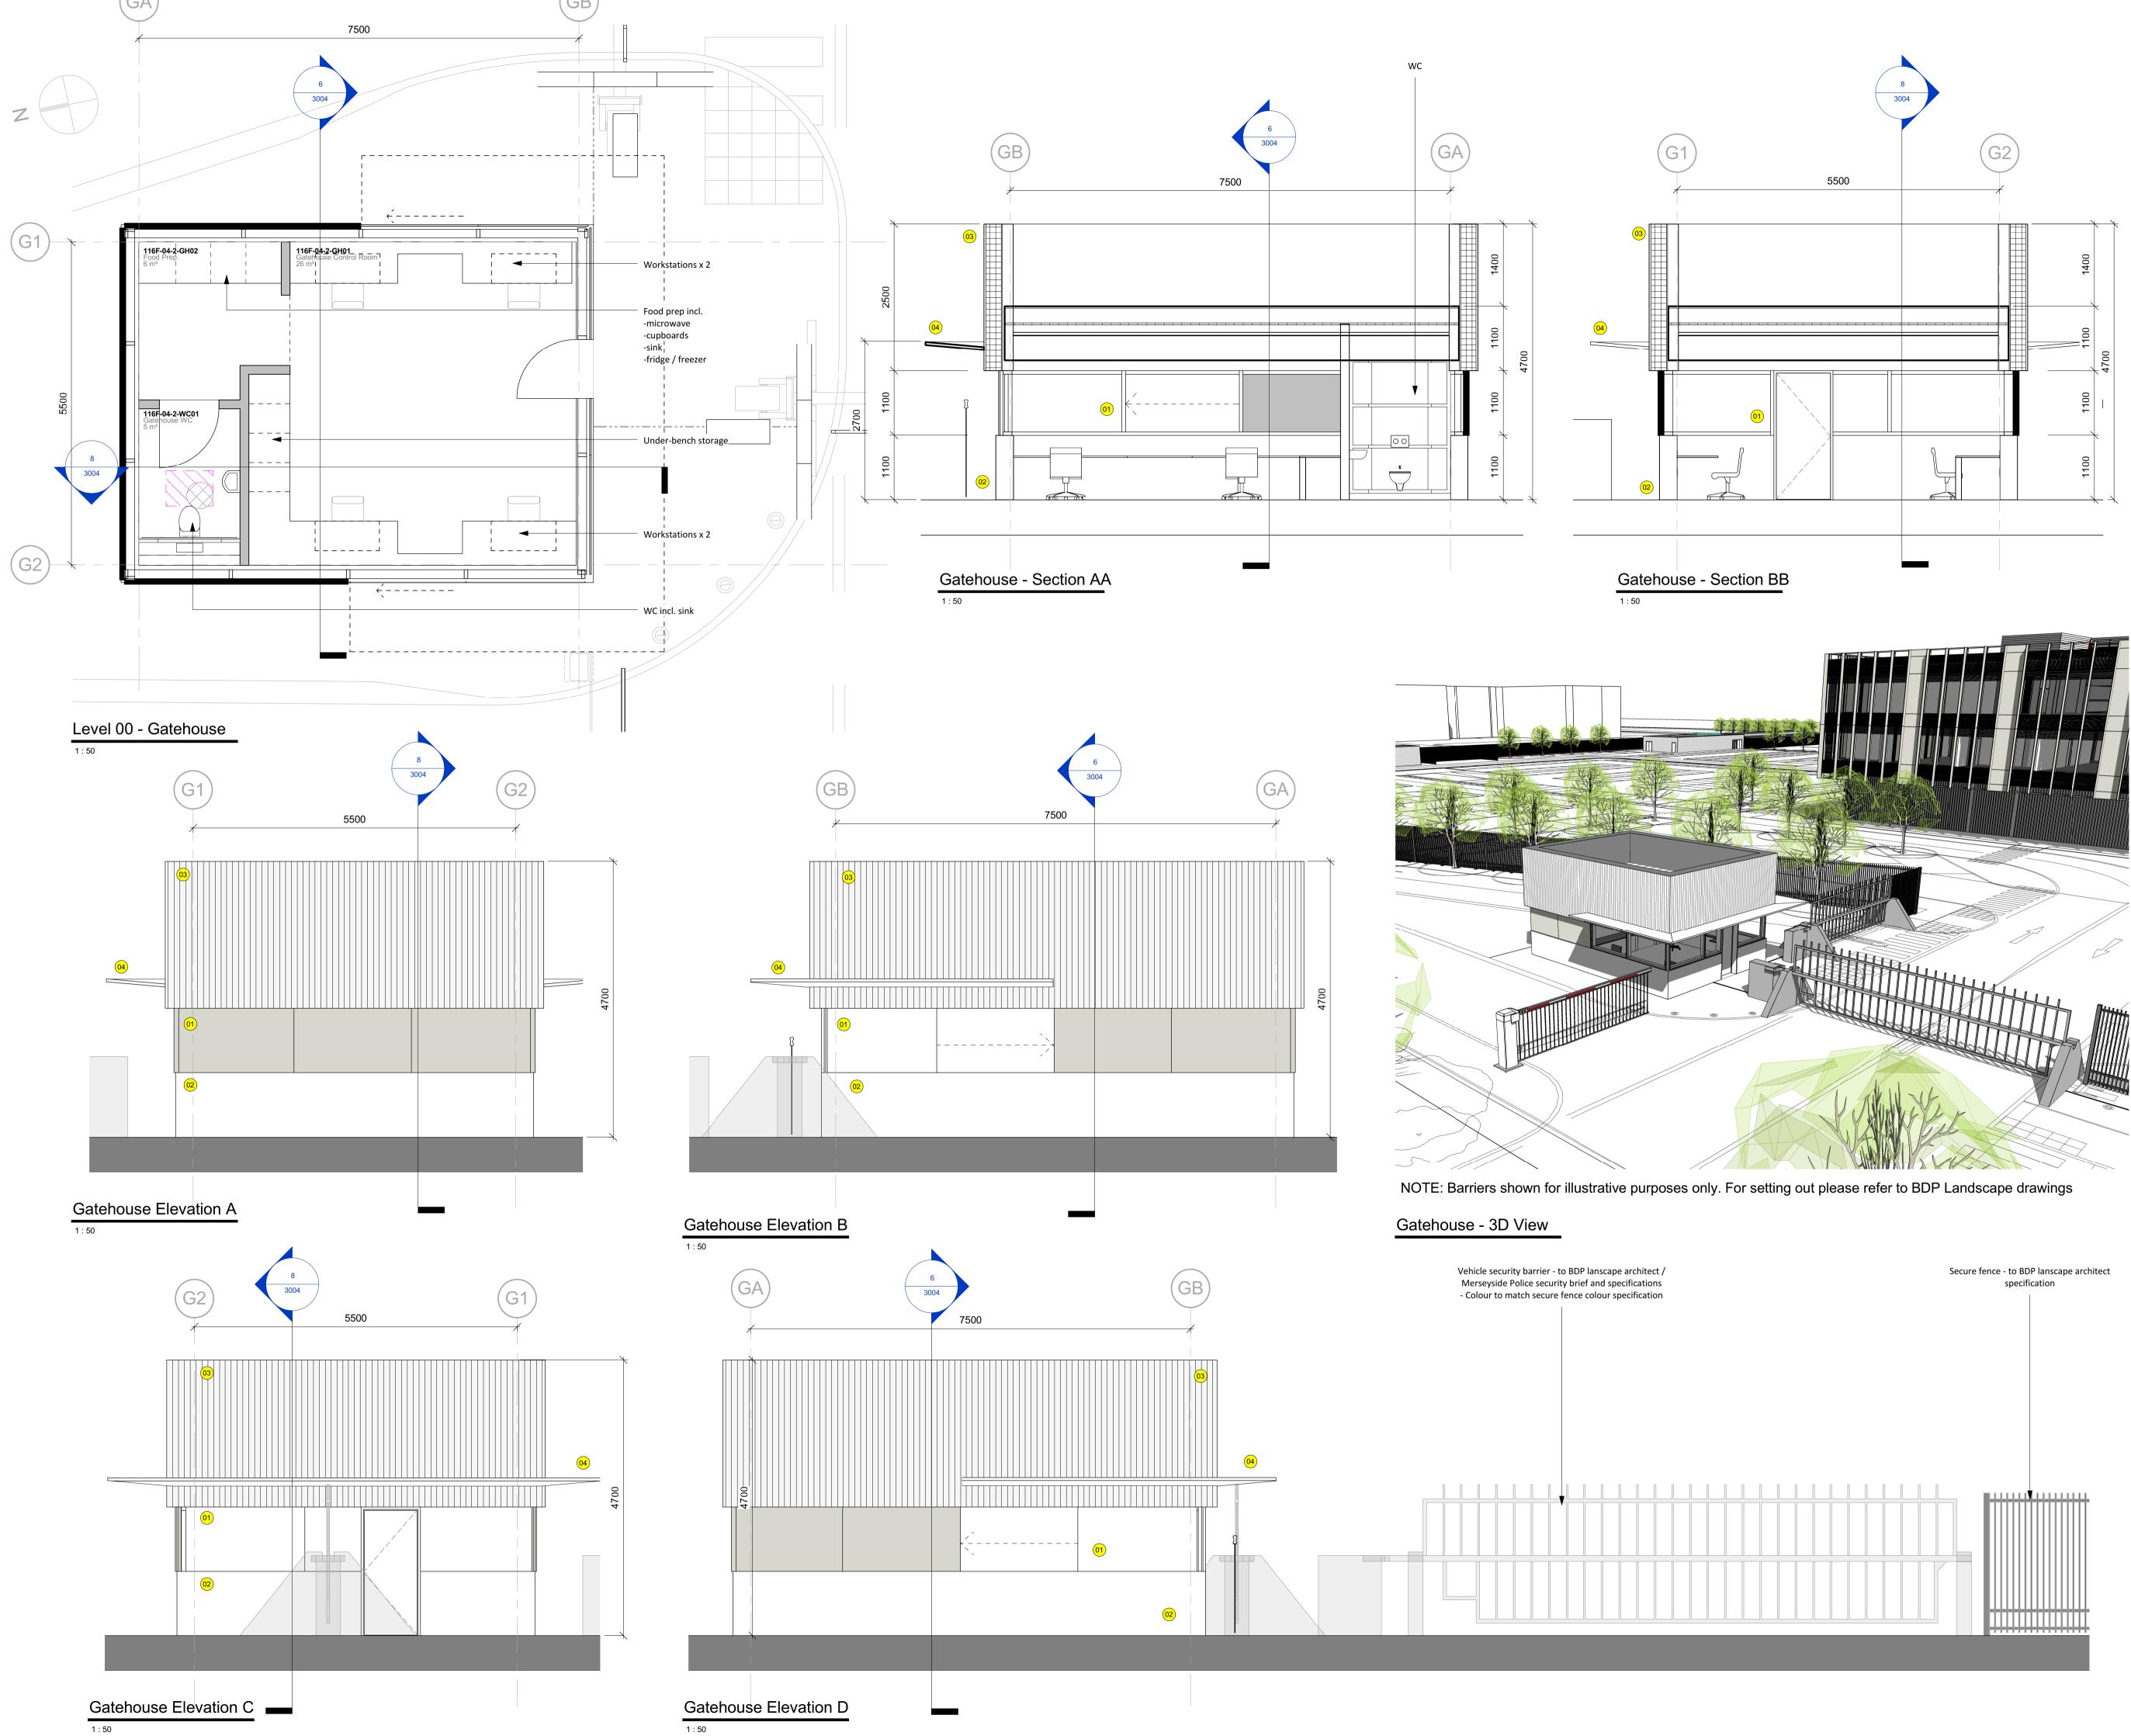

Do not scale the drawing. Use figured dimensions in all cases. Check all dimensions on site. Report any discrepancies in writing to Ryder before proceeding.

1:200 Scale (m)

| Specification Notes:<br>All materials to match main building                                                                                 |
|----------------------------------------------------------------------------------------------------------------------------------------------|
| <b>Glazing system</b><br>Double glazed annodised curtain walling<br>with intergral sliding openings and intergral<br>solid annodised panels. |
| <b>Concrete Insulated Panels</b><br>Pre-Cast Concrete panels to form robust plinth.<br>Exact colour TBC.                                     |
| <b>Cladding</b><br>Trapazoildal cladding system with welded corner<br>junctions. Exact colour TBC.                                           |
| <b>Canopy</b><br>Intergral aluminium profiled canopy                                                                                         |
|                                                                                                                                              |
|                                                                                                                                              |