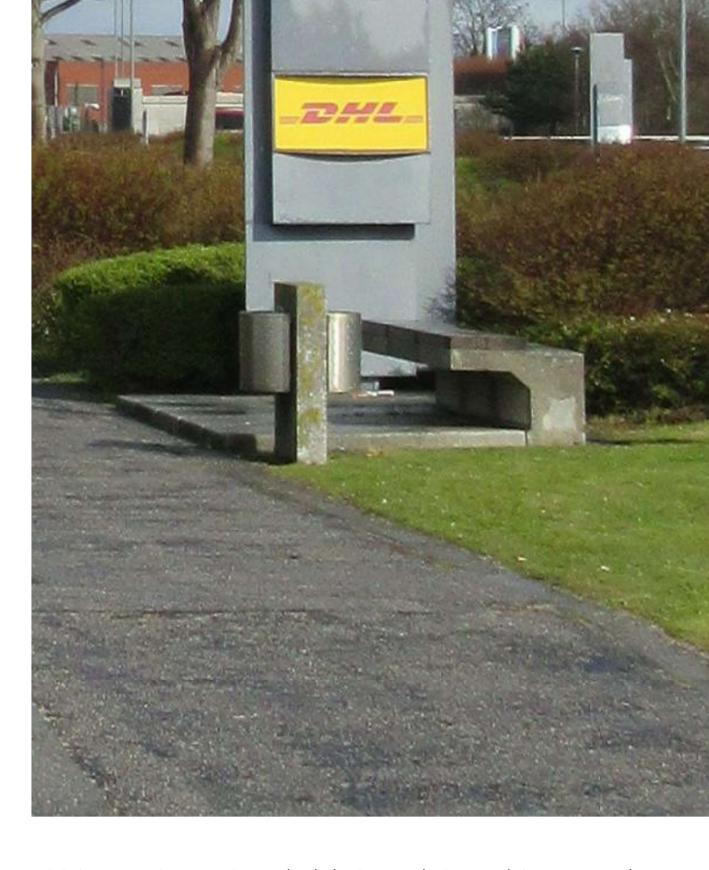

Existing totem signage at Estuary banks business park. Proposed signage to match. Exact dimensions to be confirmed with signage provider.

| Revision                                   | Date       | Drawn by | Checked by |  |
|--------------------------------------------|------------|----------|------------|--|
| P1.0<br>First issue<br>Issued for planning | 15/07/2015 | AYo      | JSe        |  |
|                                            |            |          |            |  |
| Amendment                                  |            |          |            |  |