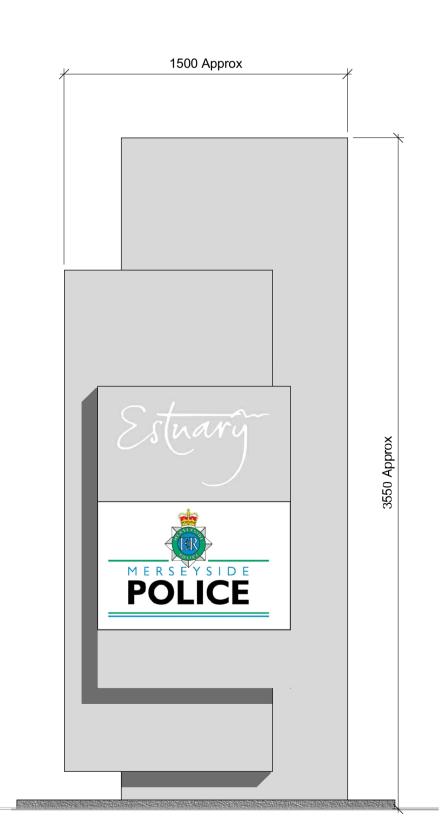

Existing totem signage at Estuary banks business park. Proposed signage to match. Exact dimensions to be confirmed with signage provider.

| Revision                                   | Date       | Drawn by | Checked by |  |
|--------------------------------------------|------------|----------|------------|--|
| P1.0<br>First issue<br>Issued for planning | 15/07/2015 | AYo      | JSe        |  |
|                                            |            |          |            |  |
| Amendment                                  |            |          |            |  |