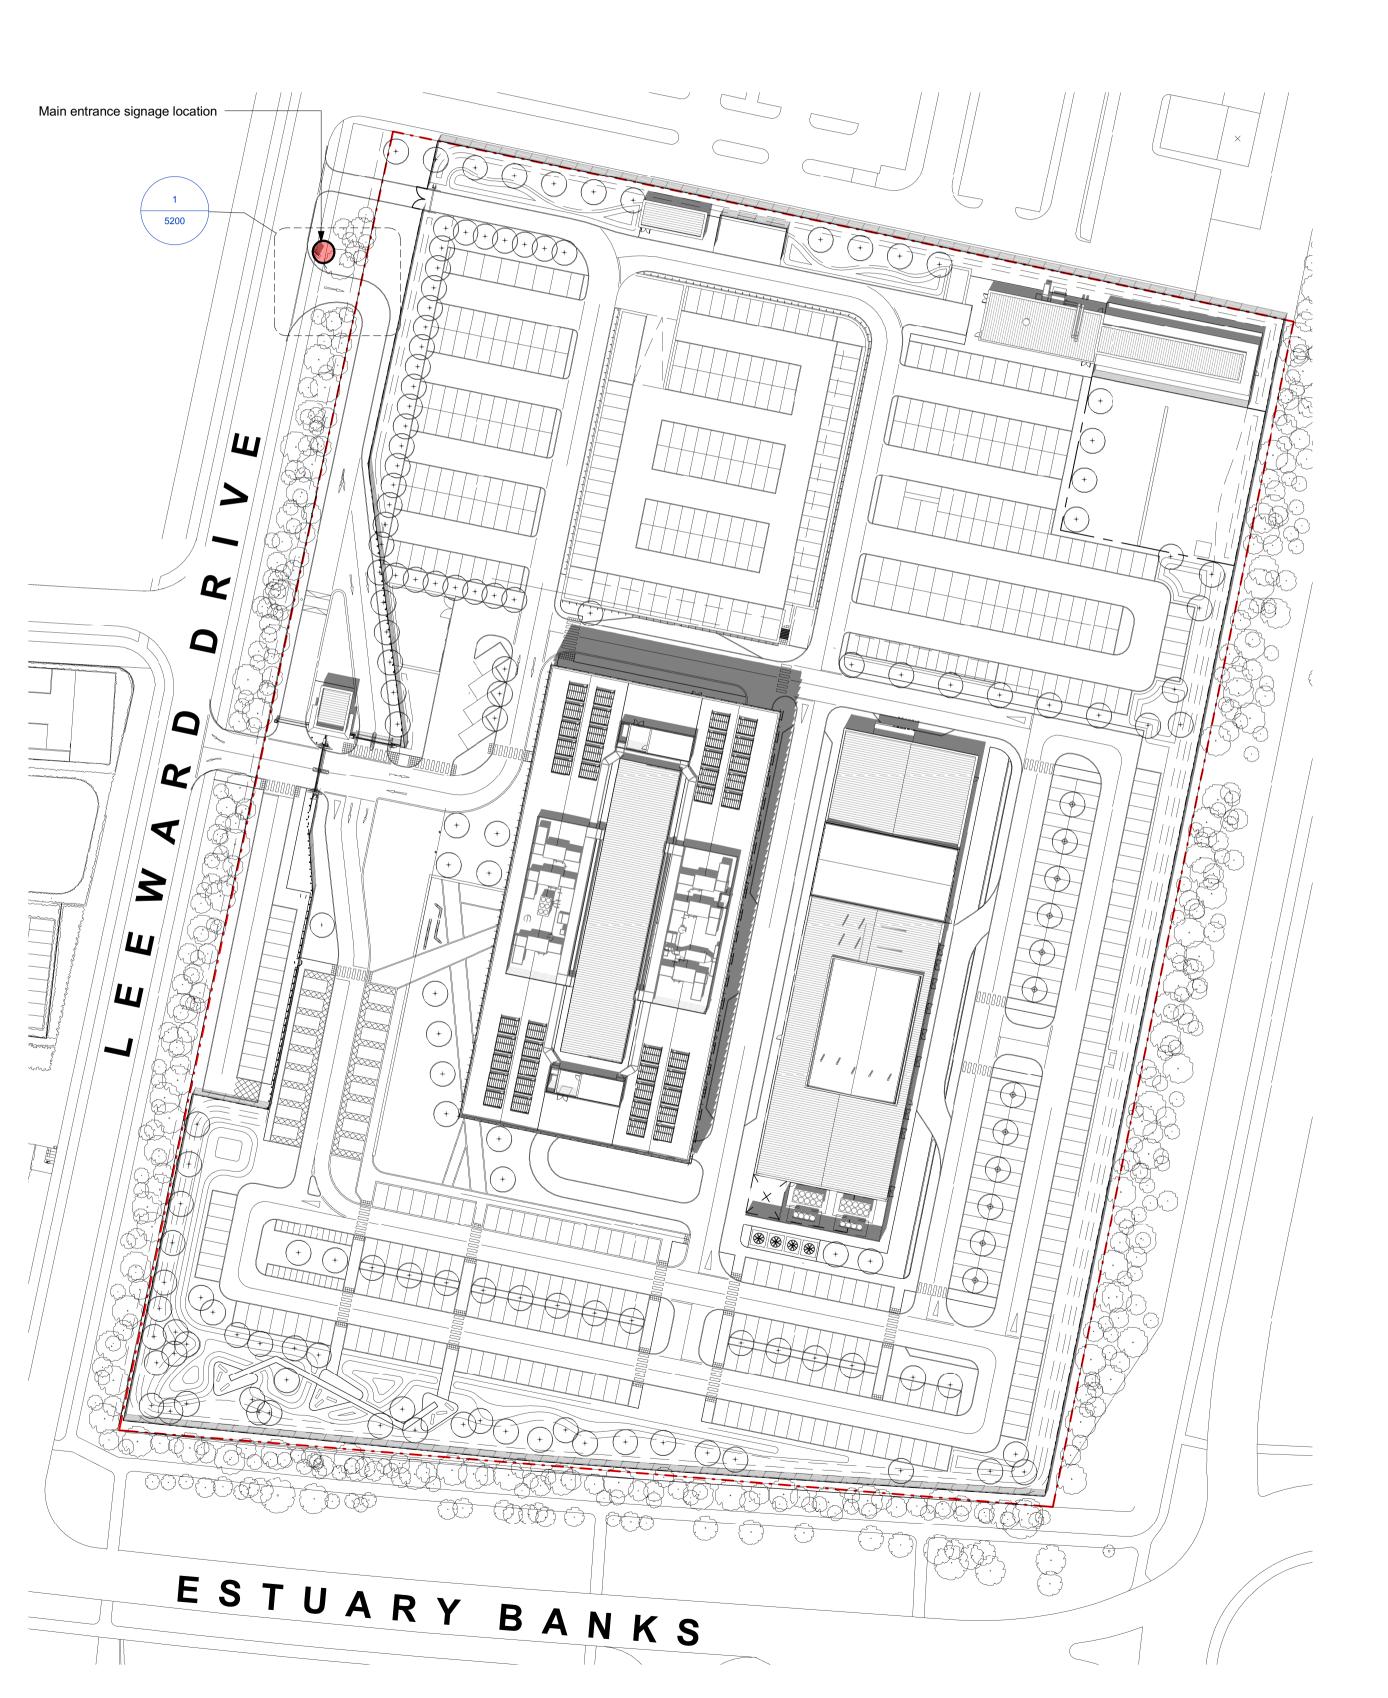

Do not scale the drawing. Use figured dimensions in all cases. Check all dimensions on site. Report any discrepancies in writing to Ryder before proceeding.

Signage Location - Site Entrance

Signage Elevation