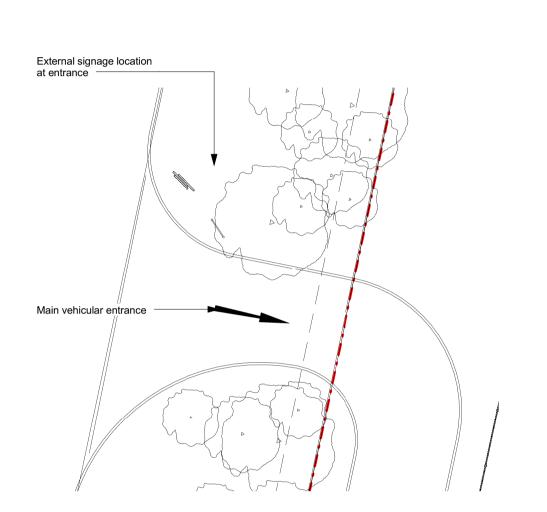

Do not scale the drawing. Use figured dimensions in all cases. Check all dimensions on site. Report any discrepancies in writing to Ryder before proceeding.

Signage Location - Site Entrance

Signage Elevation