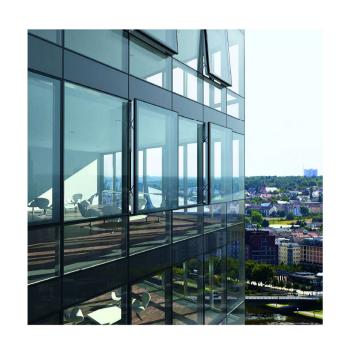

01 - Capless / Unitized Glazing System with fritted glass. System to intergal fins / solid, openable panels

03 - Precast-Concrete panels.

The use of this data by the recipient acts as an agreement of the following statements. Do