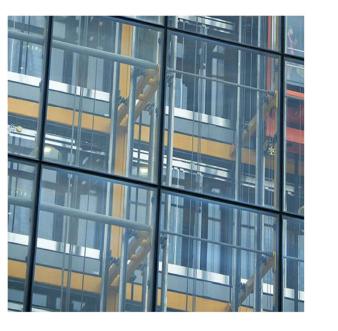

01 - Capless / Unitized Glazing System with fritted glass. System to intergal fins / solid, openable panels

03 - Precast-Concrete panels.

The use of this data by the recipient acts as an agreement of the following statements. Do