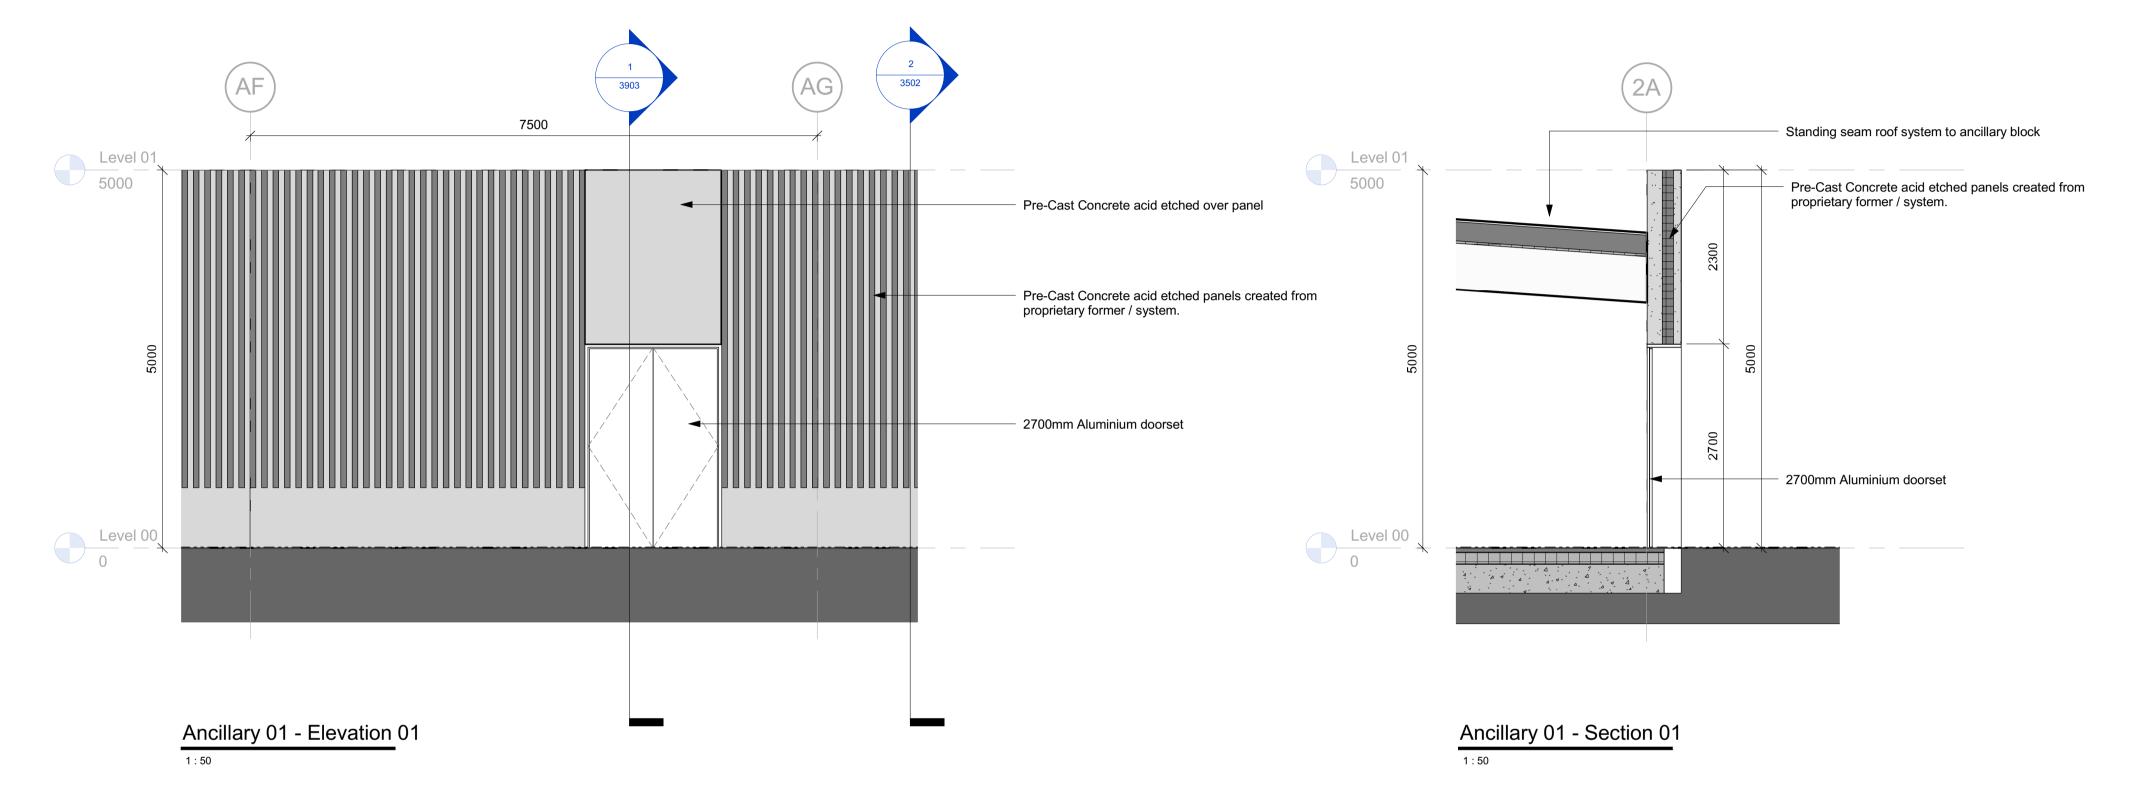

01 - Capless / Unitized Glazing System with fritted glass. System to intergal fins / solid, openable panels

03 - Precast-Concrete panels.

The use of this data by the recipient acts as an agreement of the following statements. Do

Police and Crime Commissioner for Merseyside OCC

Detailed Elevation / Section - Ancillary Block

Drawing No. - RYD - 00 - ZZ - DR - A -3903 Ryder Project No. Scale at A1

2789-00 As indicated AYo S2 P1.0