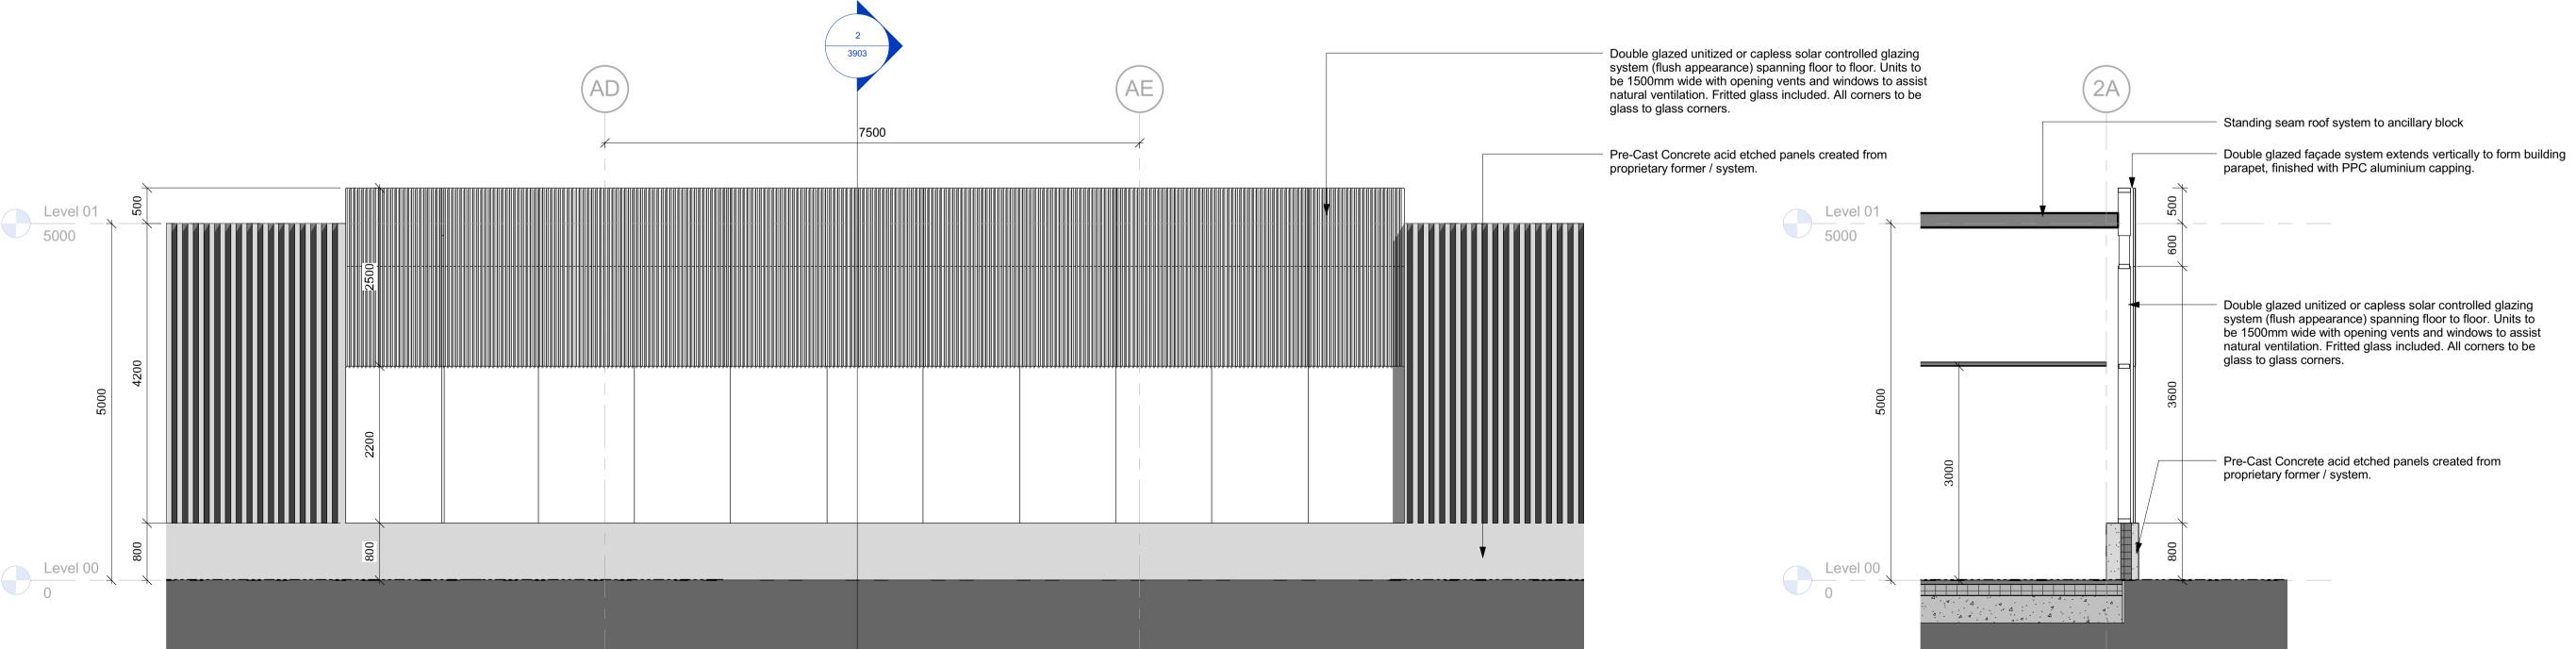

01 - Capless / Unitized Glazing System with fritted glass. System to intergal fins / solid, openable panels

03 - Precast-Concrete panels.

The use of this data by the recipient acts as an agreement of the following statements. Do

in part is prohibited without the prior permission of Ordnance Survey.

site. Report any discrepancies in writing to Ryder before proceeding.

Ancillary 01 - Elevation 02

Ancillary 01 - Section 02

| Revision                                   | Date<br>14/07/2015 | Drawn by<br>AYo | Checked by<br>JSe |
|--------------------------------------------|--------------------|-----------------|-------------------|
| P1.0<br>First issue<br>Issued for planning | 14/07/2013         | ATO             | 136               |
|                                            |                    |                 |                   |
| Purpose of Issue                           |                    |                 |                   |
| Information                                | า                  |                 |                   |

Police and Crime Commissioner for Merseyside OCC

Detailed Elevation / Section - Ancillary Block

Drawing No. - RYD - 00 - ZZ - DR - A -3903 Ryder Project No. Scale at A1

2789-00 As indicated AYo S2 P1.0