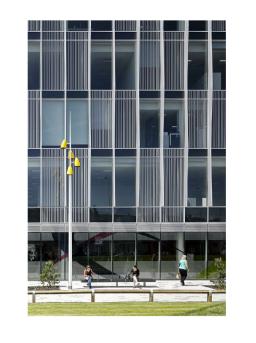

Do not scale the drawing. Use figured dimensions in all cases. Check all dimensions on site. Report any discrepancies in writing to Ryder before proceeding.

02 - Horizontal rainscreen soffit. 03 - Precast-Concrete panels.