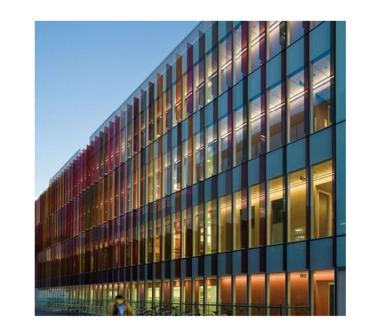

01 - Capless / Unitized Glazing System with fritted glass. System to intergal fins / solid, openable panels











The use of this data by the recipient acts as an agreement of the following statements. Do not use this data if you do not agree with any of the following statements:-All drawings are based upon site information supplied by third parties and as such their accuracy cannot be guaranteed. All features are approximate and subject to clarification

by a detailed topographical survey, statutory service enquiries and confirmation of the The controlled version of this drawing should be viewed in DWF or PDF format not DWG or

other formats. All prints of this drawing must be made in full colour.

Where this drawing has been based upon Ordnance Survey data, it has been reproduced under the terms of Ryder Licence No. 100000144. Reproduction of this drawing in whole or in part is prohibited wi