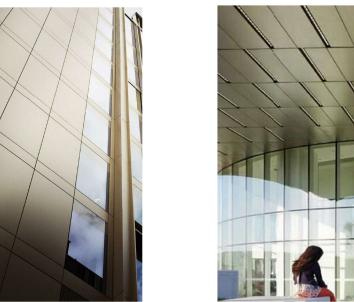

01 - Capless / Unitized Glazing System with fritted glass. System to intergal fins / solid, openable panels

The use of this data by the recipient acts as an agreement of the following statements. Do not use this data if you do not agree with any of the following statements:-All drawings are based upon site information supplied by third parties and as such their accuracy cannot be guaranteed. All features are approximate and subject to clarification

Do not scale the drawing. Use figured dimensions in all cases. Check all dimensions on site. Report any discrepancies in writing to Ryder before proceeding.

02 - Horizontal rainscreen soffit. 03 - Precast-Concrete panels.