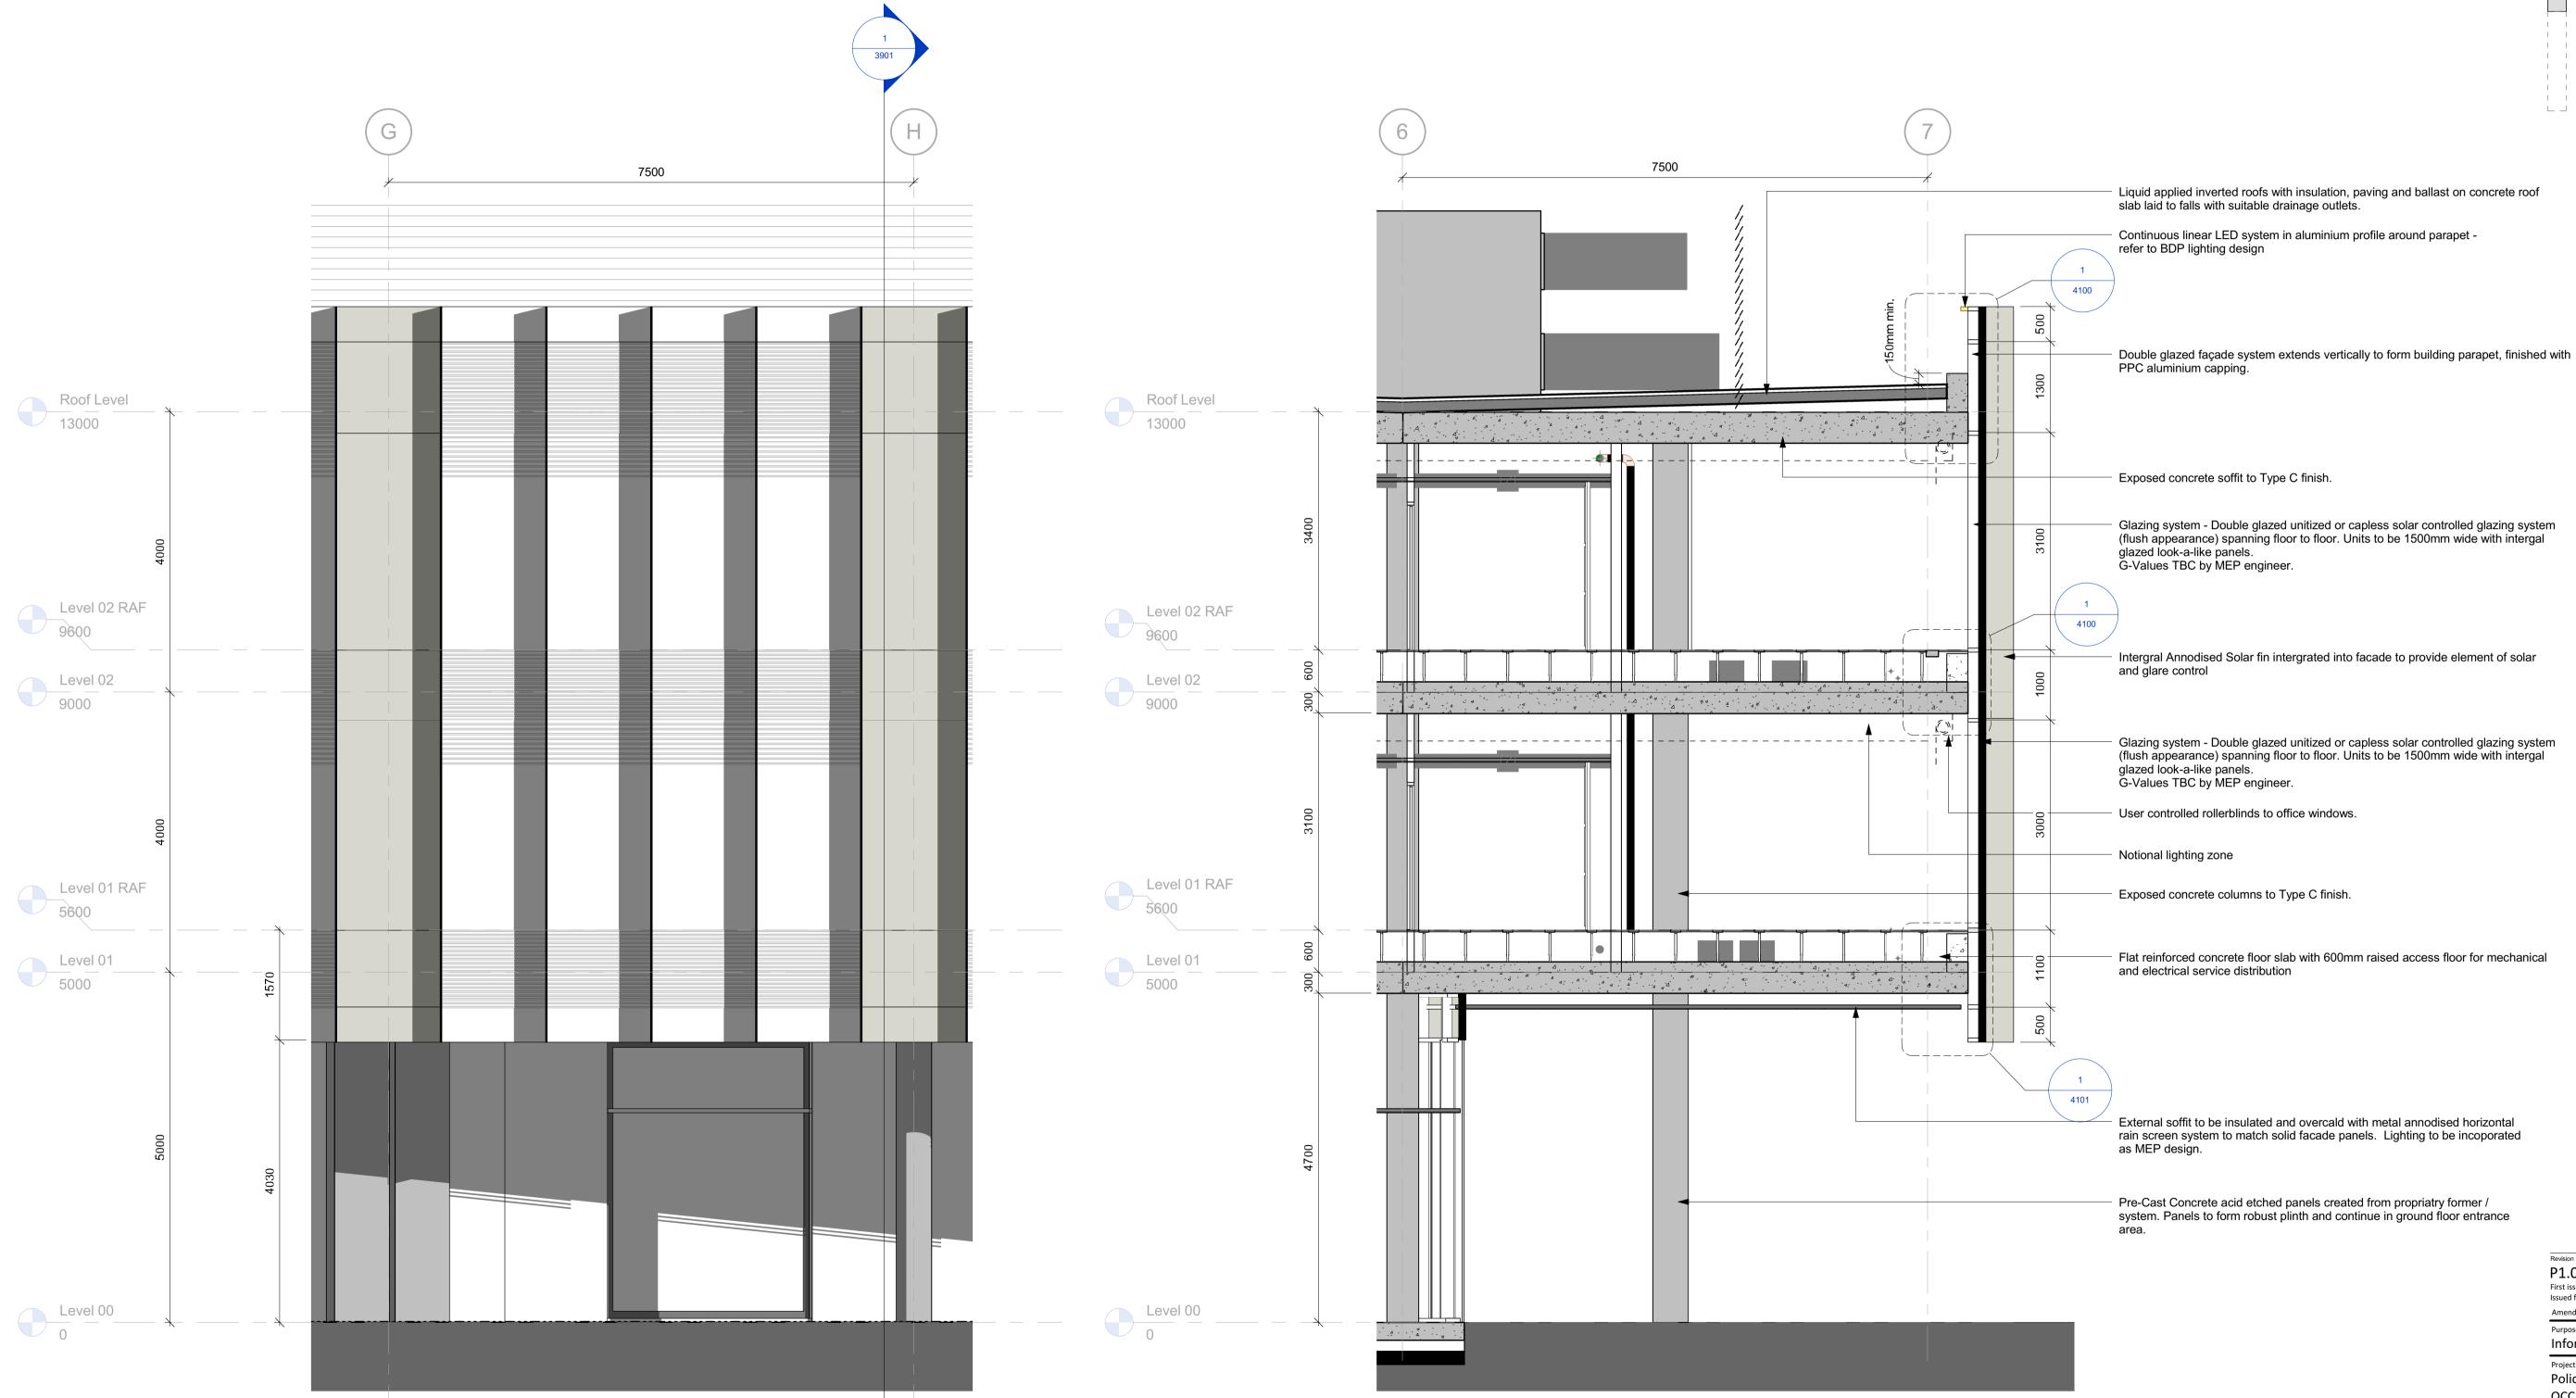

01 - Capless / Unitized Glazing System with fritted glass. System to intergal fins / solid, openable panels

The use of this data by the recipient acts as an agreement of the following statements. Do not use this data if you do not agree with any of the following statements:-All drawings are based upon site information supplied by third parties and as such their accuracy cannot be guaranteed. All features are approximate and subject to clarification

Do not scale the drawing. Use figured dimensions in all cases. Check all dimensions on site. Report any discrepancies in writing to Ryder before proceeding.

02 - Horizontal rainscreen soffit. 03 - Precast-Concrete panels.

First issue Issued for planning

Information

Police and Crime Commissioner for Merseyside

Detailed Elevation / Section - Entrance Area

Drawing No.

- RYD - 00 - ZZ - DR - A -3901 Ryder Project No. Scale at A1

2789-00 As indicated AYo S2 P1.0