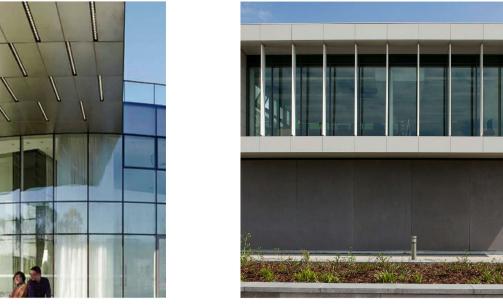

01 - Capless / Unitized Glazing System with fritted glass. System to intergal fins / solid, openable panels

The use of this data by the recipient acts as an agreement of the following statements. Do not use this data if you do not agree with any of the following statements:-All drawings are based upon site information supplied by third parties and as such their accuracy cannot be guaranteed. All features are approximate and subject to clarification

Do not scale the drawing. Use figured dimensions in all cases. Check all dimensions on site. Report any discrepancies in writing to Ryder before proceeding.

02 - Horizontal rainscreen soffit. 03 - Precast-Concrete panels.