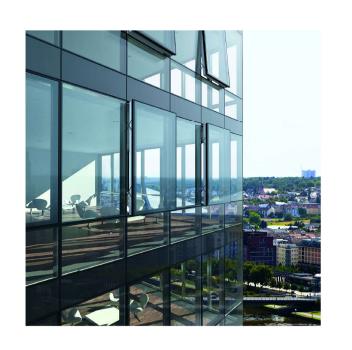

01 - Capless / Unitized Glazing System with fritted glass. System to intergal fins / solid, openable panels

The use of this data by the recipient acts as an agreement of the following statements. Do not use this data if you do not agree with any of the following statements:-All drawings are based upon site information supplied by third parties and as such their accuracy cannot be guaranteed. All features are approximate and subject to clarification