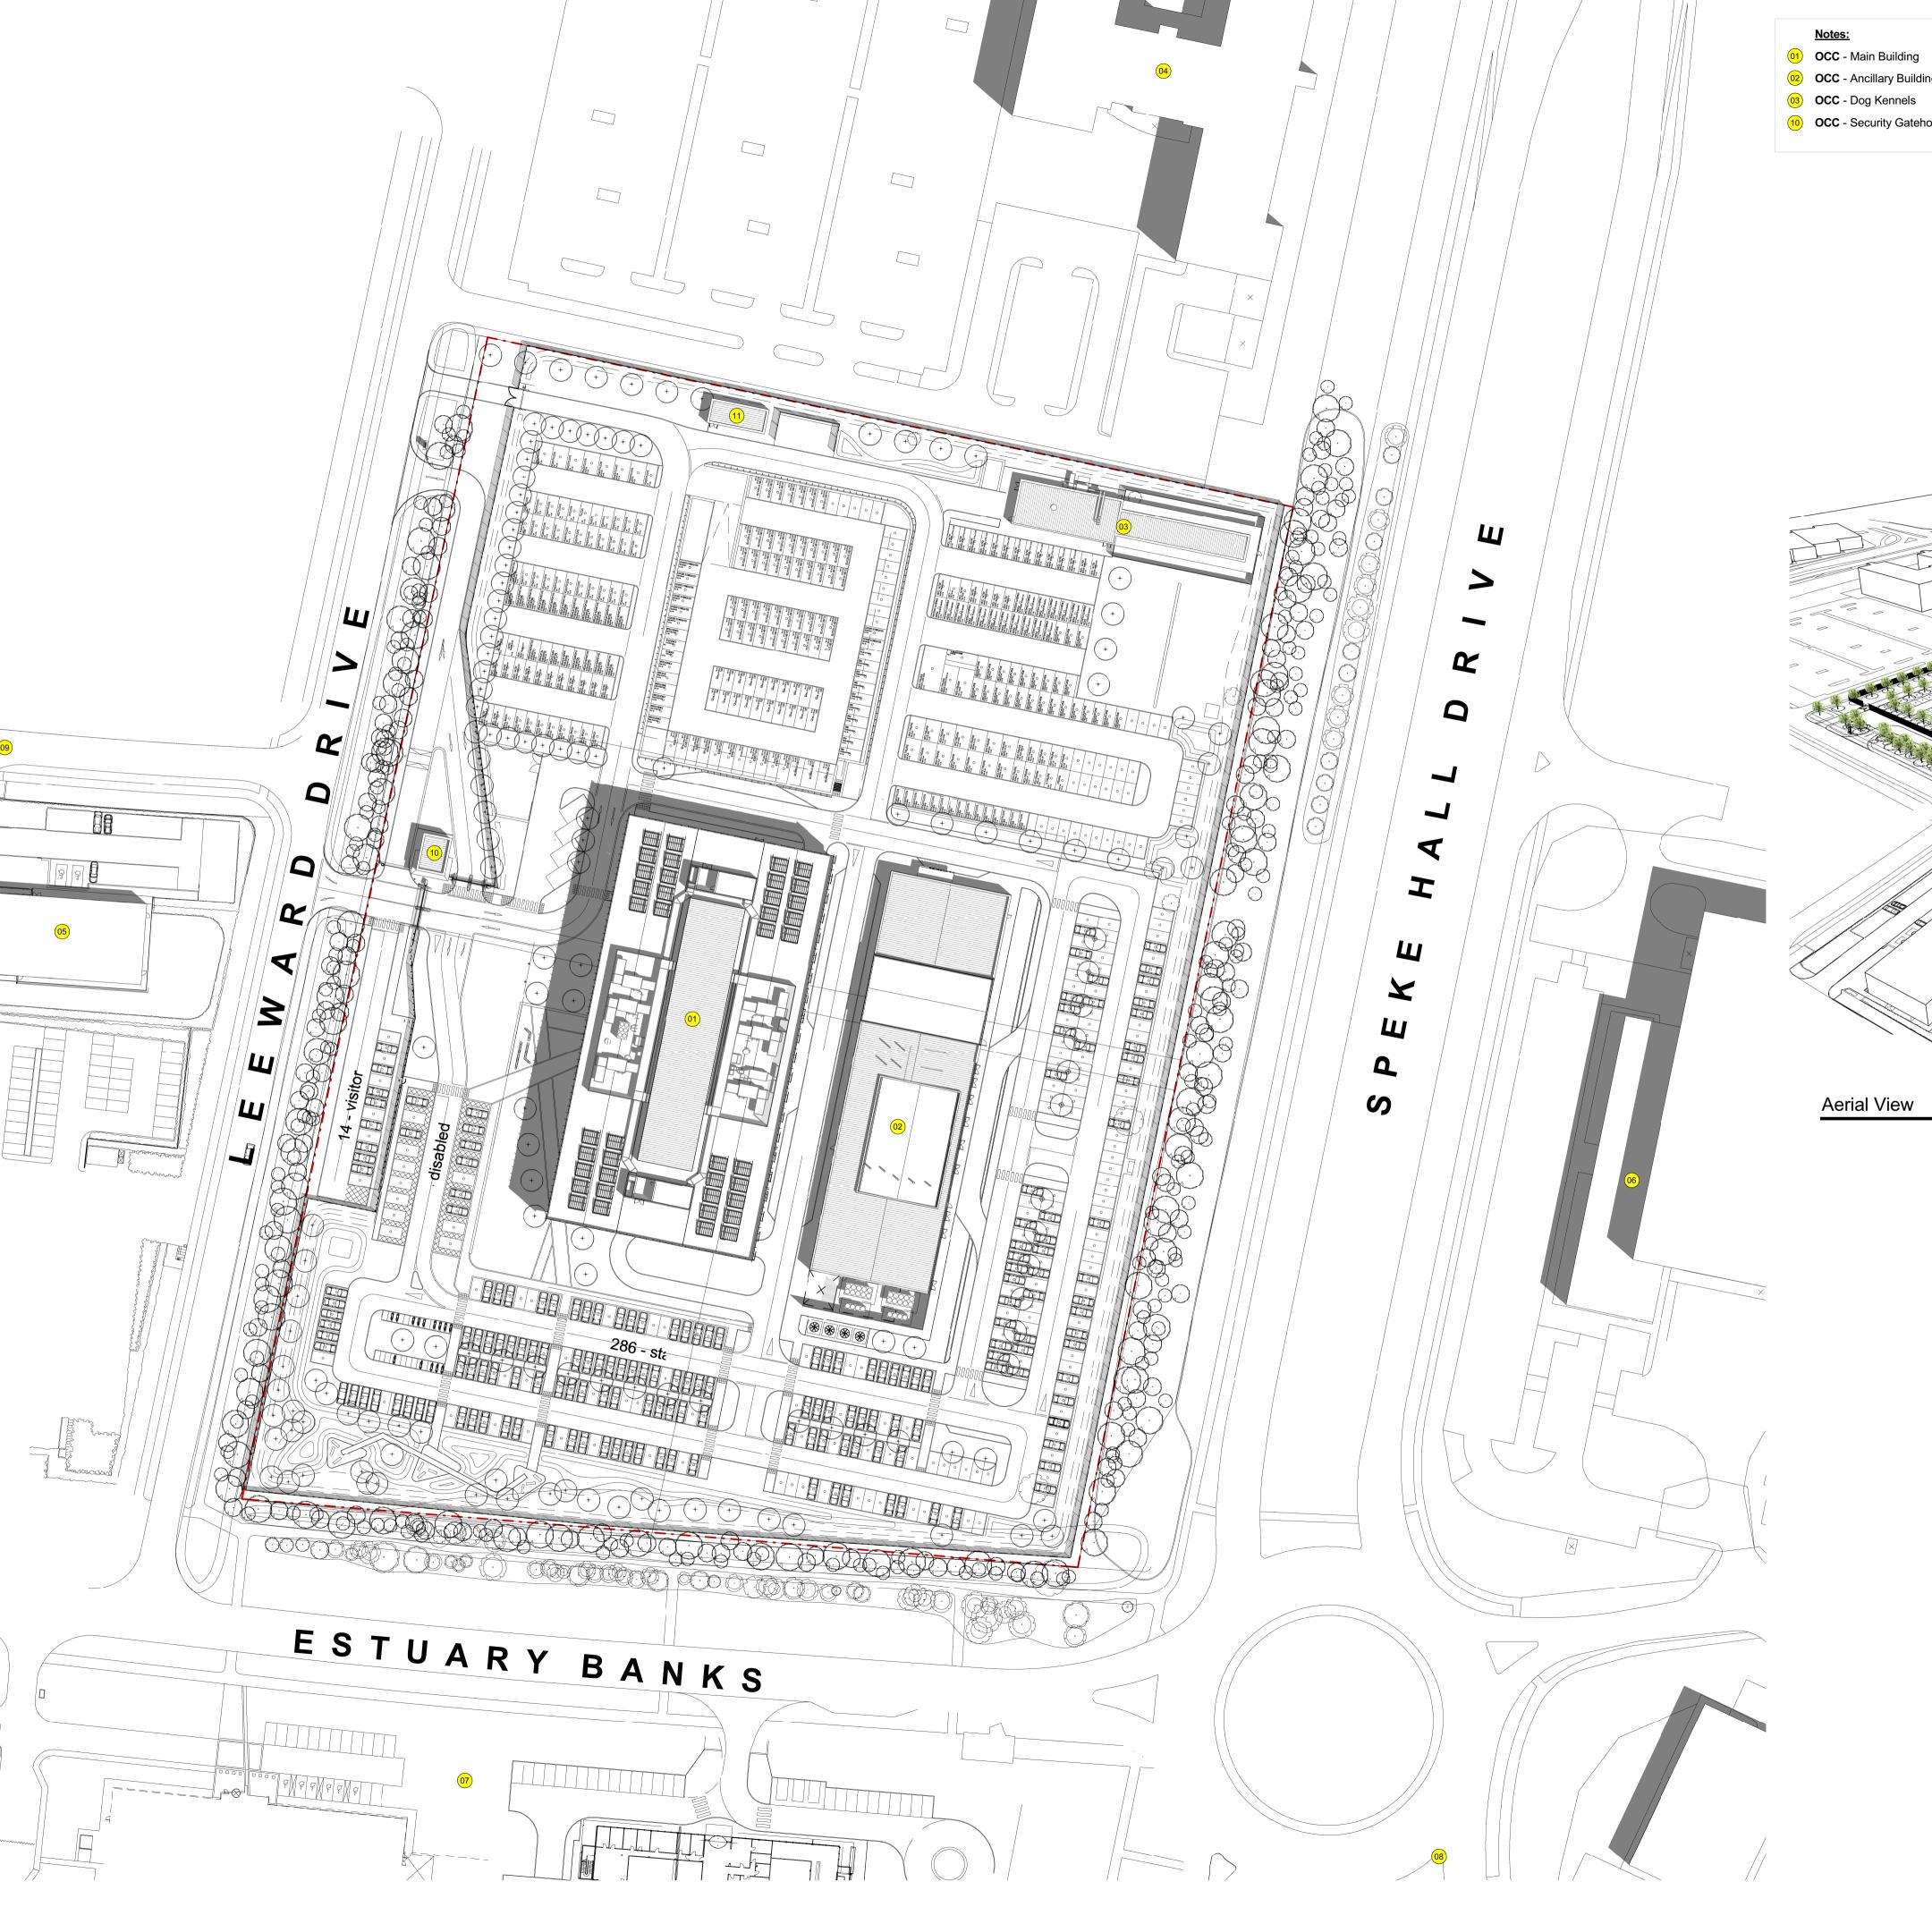

04) Lloyds Bank HQ 07) Estuary Banks Business Park 02 OCC - Ancillary Building 01 <sup>05</sup> "Kiddi Factory" Day Nursery <sup>08</sup> To John Lennon Liverpool Airport 66 Magna Automotive Interiors 69 Winward way leading to Estuary Boulevard 10 OCC - Security Gatehouse 11 OCC - Substation

Do not scale the drawing. Use figured dimensions in all cases. Check all dimensions on site. Report any discrepancies in writing to Ryder before proceeding.

Site Boudary

| Revision                      | Date                  | Drawn by          | Checked by            |
|-------------------------------|-----------------------|-------------------|-----------------------|
| P1.2                          | 15/07/2015            | AYo               | JSe                   |
| Issued for plan               | ning                  |                   |                       |
| Proposed land                 | scape layout updated; | Substation added; | Dogs location amended |
| Revision                      | Date                  | Drawn by          | Checked by            |
|                               | 20/06/2015            | AYo               | JSe                   |
| P1.1                          | 30/06/2015            | ATO               | 136                   |
| Issued for plan               | , ,                   |                   |                       |
| Issued for plan               | ning review           | Drawn by AYo      | Checked by JSe        |
| Issued for plan Revision P1.0 | ning review           | Drawn by          | Checked by            |
| Issued for plan Revision P1.0 | Date 29/05/2015       | Drawn by          | Checked by            |
| Revision P1.0 Drawing replace | Date 29/05/2015       | Drawn by          | Checked by            |

Police and Crime Commissioner for Merseyside

Proposed Site Plans

- RYD - 00 - ZZ - DR - A -2000 Status Revision P1.2

info@ryderarchitecture.com www.ryderarchitecture.com

2789-00 As indicated AYo