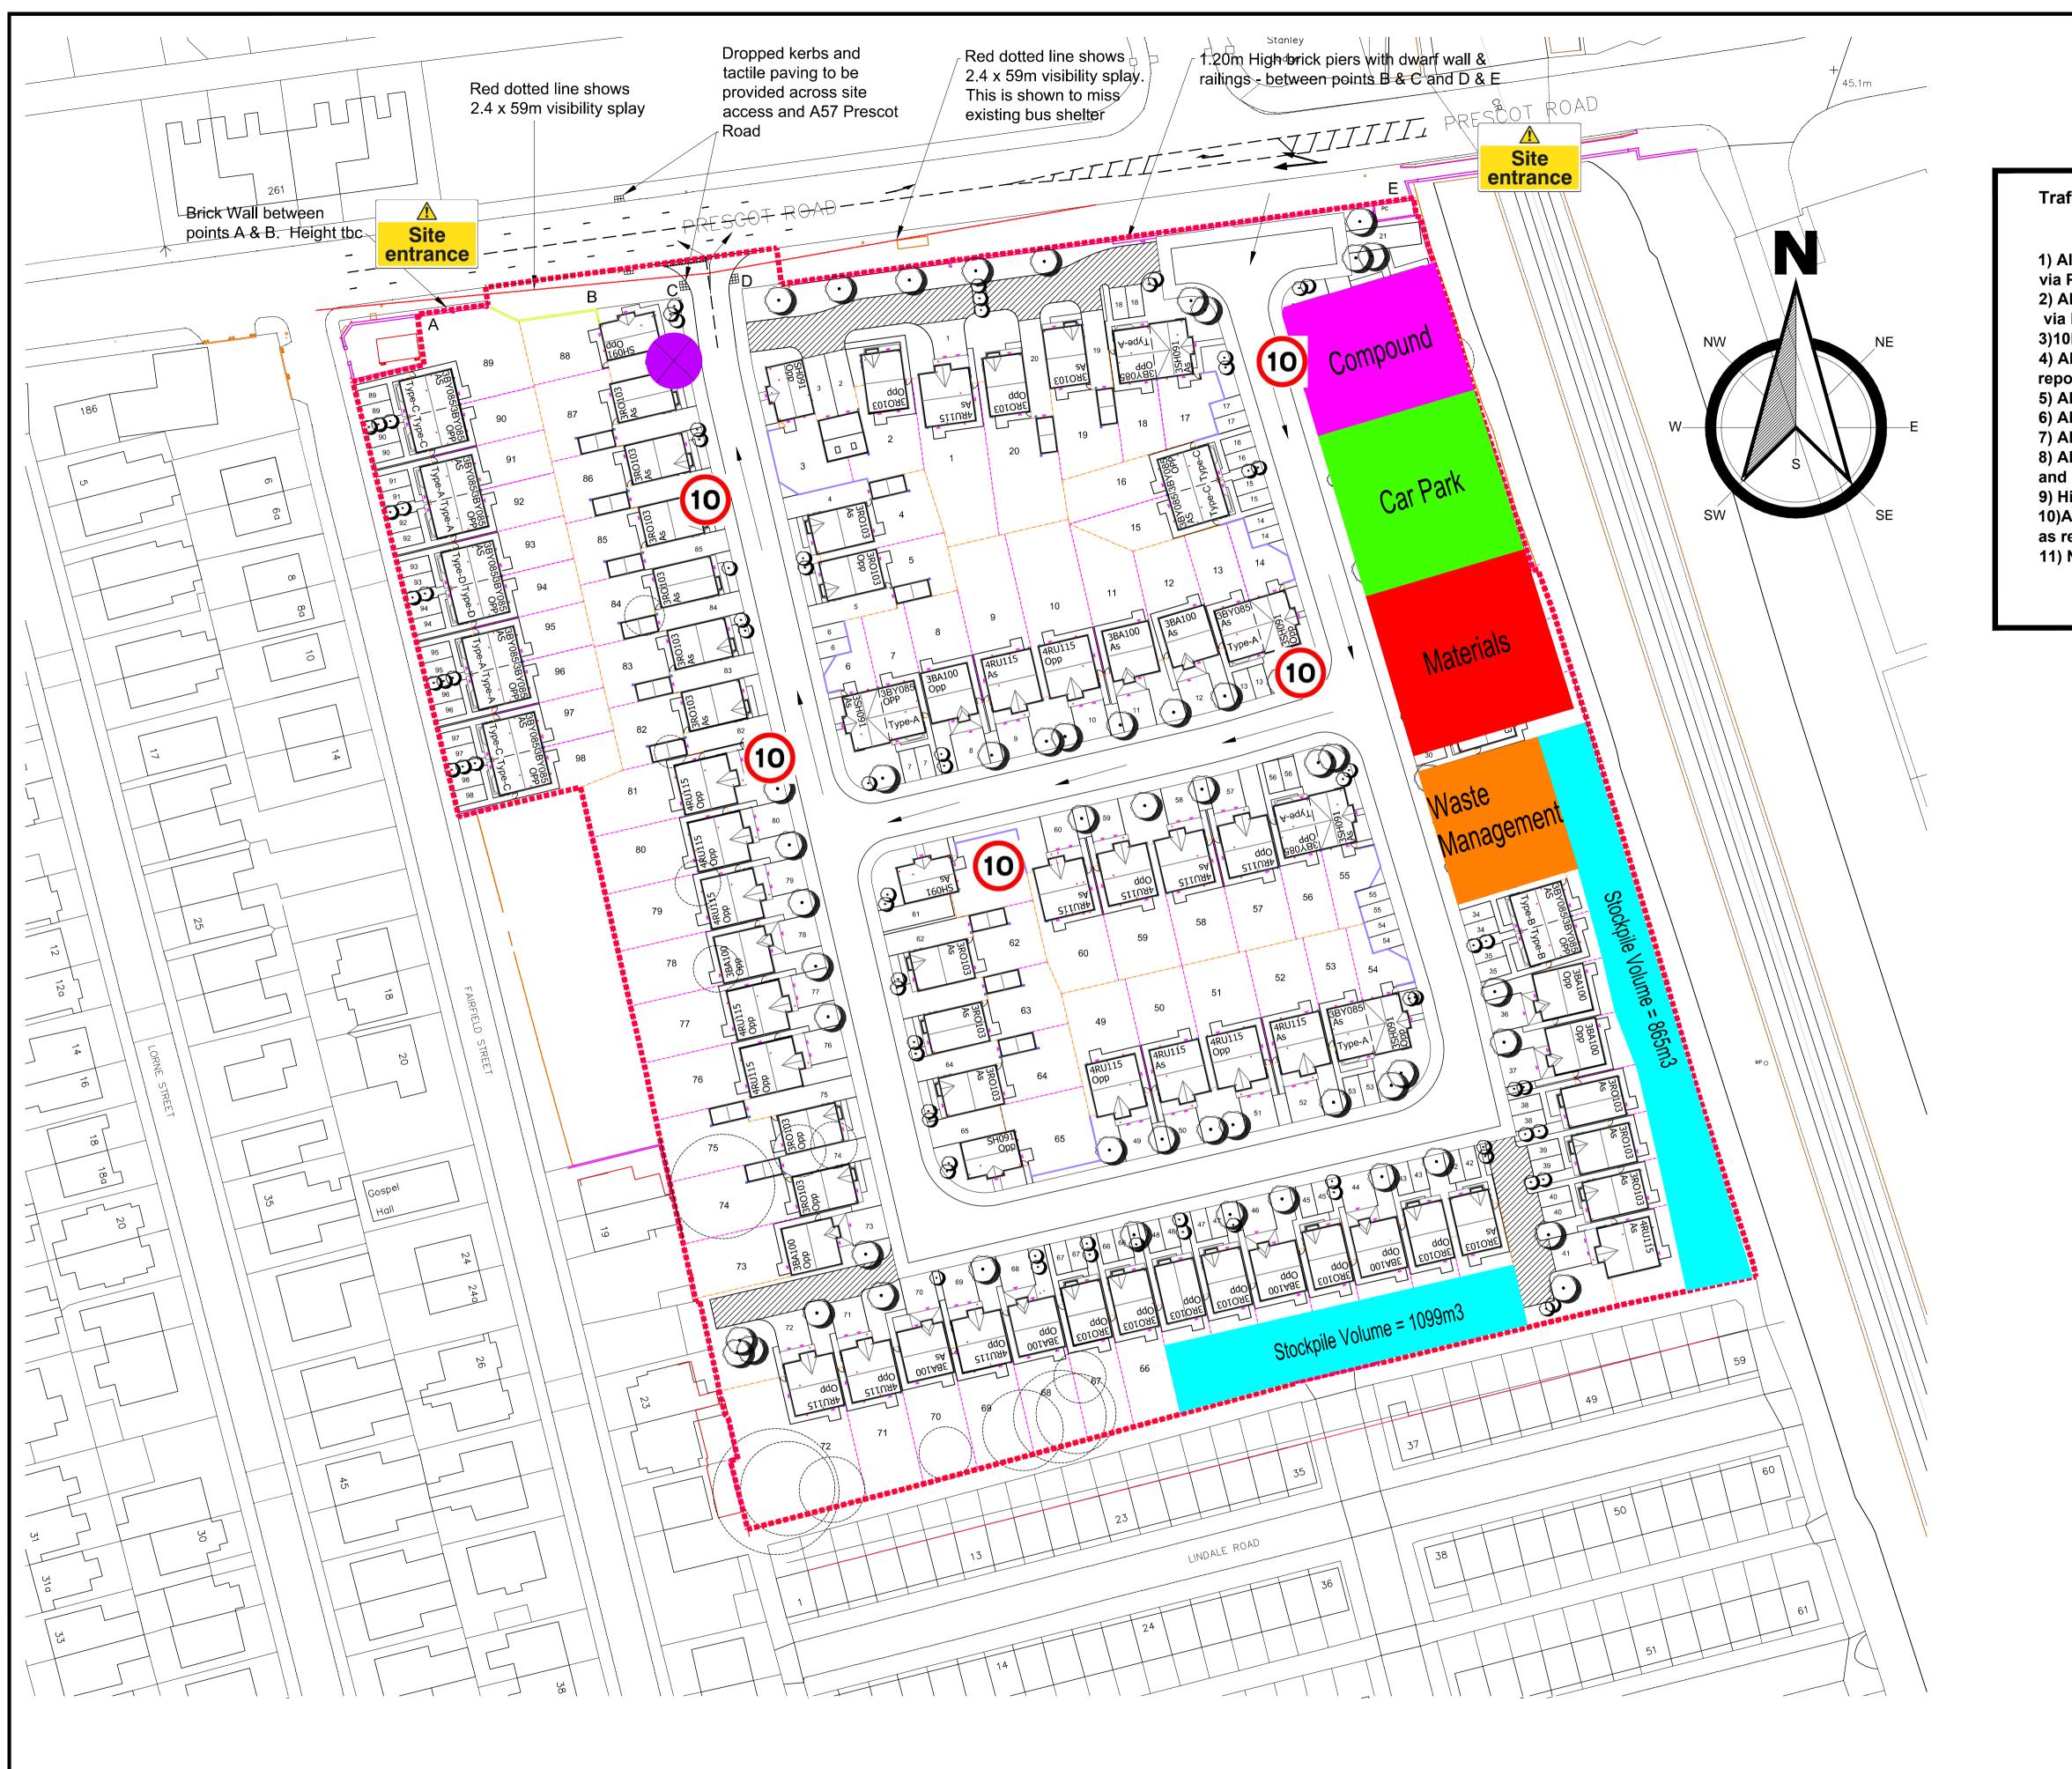

0m 10m 20m 30m 40m 1 : 500

## Traffic Management Plan Prescot Road Notes

1) All construction related vehicles (Delivery and Sub Contractor) to enter site via Prescot Road.

2) All Construction related vehicles (Delivery and Sub Contractor) to leave site via Prescot Road
3)10MPH Speed Limit on site.

4) All Delivery Vehicles to park in designated (signed) unloading area, before reporting to site office.

5) All staff, sub contractors and visitors to enter the site via Prescot Road.

6) All staff, sub contractors and visitors to park in designated parking area.

7) All sub contractors and visitors to report to site office.

8) All staff, visitors and sub contractors to sign in on to site and be inducted and advised of traffic management and site specific rules.

9) High Visibility vest/coats to be worn at all times whilst on site.

10)All staff, visitors and sub contractor vehicles to ensure wheels are cleaned as required before leaving site.

11) No deliveries on to site before 8.00am or after 4.00pm

| KEY                                                                                    |                                                                                                                                                                                                  |
|----------------------------------------------------------------------------------------|--------------------------------------------------------------------------------------------------------------------------------------------------------------------------------------------------|
| Stoc                                                                                   | kpile                                                                                                                                                                                            |
| Mate                                                                                   | erials                                                                                                                                                                                           |
| Car                                                                                    | Park                                                                                                                                                                                             |
| Corr                                                                                   | pound                                                                                                                                                                                            |
| Was                                                                                    | te Management                                                                                                                                                                                    |
| Whe                                                                                    | el Washing                                                                                                                                                                                       |
| Dire                                                                                   | ction of Traffic                                                                                                                                                                                 |
| Site Site                                                                              | Entrance signage                                                                                                                                                                                 |
| 10 Spe                                                                                 | ed Limit signage                                                                                                                                                                                 |
|                                                                                        |                                                                                                                                                                                                  |
| (a 1                                                                                   | North West<br>Bellway Homes Ltd                                                                                                                                                                  |
| Te                                                                                     | Bellway Homes Ltd<br>2 Alderman Road, Liverpool, L24 9LR.<br>I: 0151 486 2900 Fax: 0151 336 9393                                                                                                 |
| 'Newsham Gardens'                                                                      |                                                                                                                                                                                                  |
| Prescot Road, Liverpool                                                                |                                                                                                                                                                                                  |
| Traffic Management<br>(Site Set Up)                                                    |                                                                                                                                                                                                  |
| Scale<br>A1@1:50                                                                       | Date Drawn Checked                                                                                                                                                                               |
| Drawing No.                                                                            | NG/TM-01 -                                                                                                                                                                                       |
| 60m 70m 80m                                                                            | ns, materials and workmanship to be in accordance with current                                                                                                                                   |
| All specificatio<br>NHBC and Bui<br>Adoption curre                                     | ding Regulations. Main drainage to comply with Sewers for<br>nt edition. Highways to be in accordance with Local Authority<br>Do not scale from this drawing. All dimensions to be verified with |
| All specification<br>NHBC and Bui<br>Adoption curre<br>specification.<br>the drawing o | ding Regulations. Main drainage to comply with Sewers for<br>nt edition. Highways to be in accordance with Local Authority<br>Do not scale from this drawing. All dimensions to be verified with |