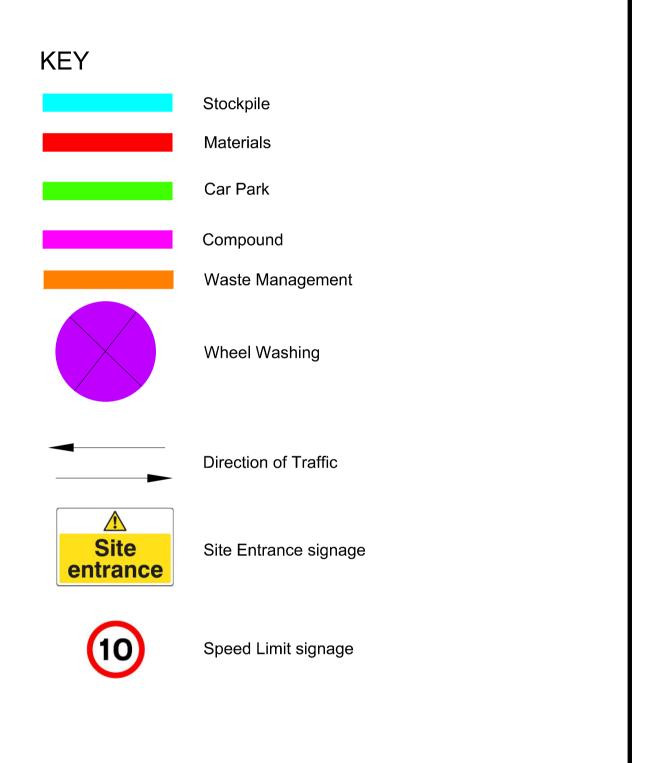

## Traffic Management Plan Prescot Road Notes

- 1) All construction related vehicles (Delivery and Sub Contractor) to enter site via Prescot Road.
- 2) All Construction related vehicles (Delivery and Sub Contractor) to leave site via Prescot Road
  3)10MPH Speed Limit on site.
- 4) All Delivery Vehicles to park in designated (signed) unloading area, before reporting to site office.
- 5) All staff, sub contractors and visitors to enter the site via Prescot Road.
- 6) All staff, sub contractors and visitors to park in designated parking area.
- 7) All sub contractors and visitors to report to site office.
- 8) All staff, visitors and sub contractors to sign in on to site and be inducted and advised of traffic management and site specific rules.
- 9) High Visibility vest/coats to be worn at all times whilst on site. 10)All staff, visitors and sub contractor vehicles to ensure wheels are cleaned as required before leaving site.
- 11) No deliveries on to site before 8.00am or after 4.00pm