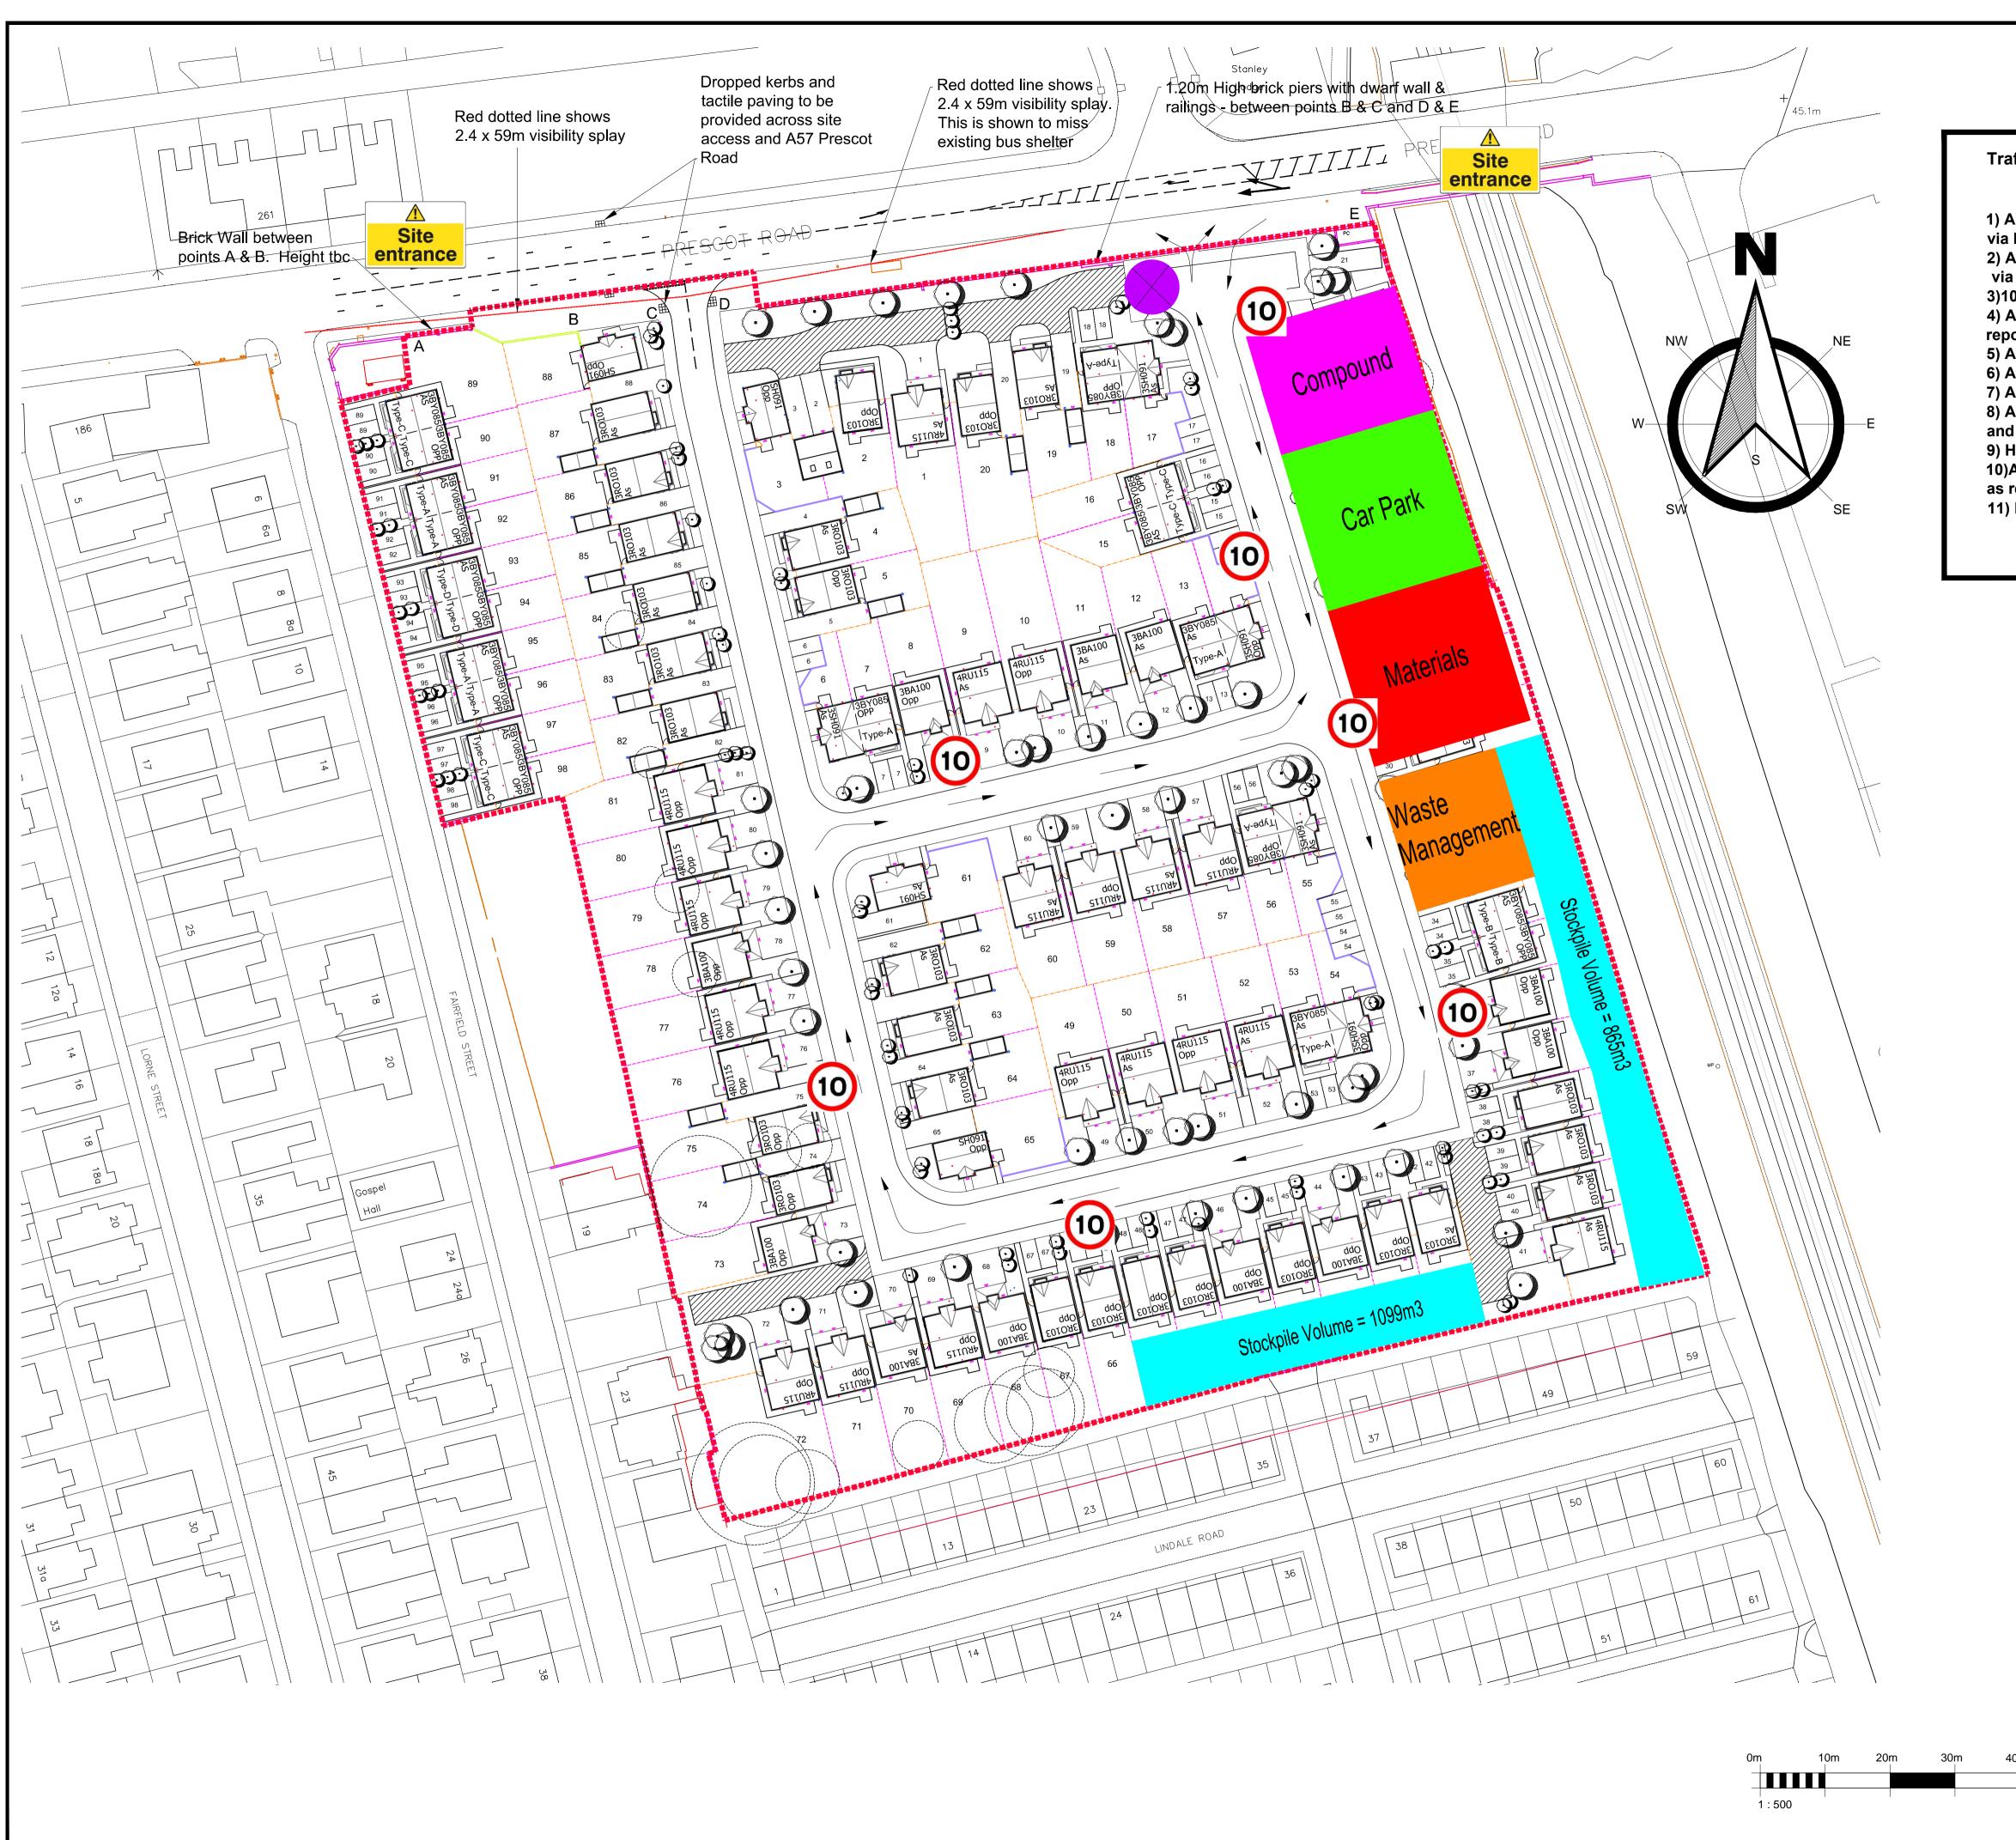

## Traffic Management Plan Prescot Road Notes

- 1) All construction related vehicles (Delivery and Sub Contractor) to enter site via Prescot Road.
- 2) All Construction related vehicles (Delivery and Sub Contractor) to leave site via Prescot Road
  3)10MPH Speed Limit on site.
- 4) All Delivery Vehicles to park in designated (signed) unloading area, before reporting to site office.
- 5) All staff, sub contractors and visitors to enter the site via Prescot Road.
- 6) All staff, sub contractors and visitors to park in designated parking area.
- 7) All sub contractors and visitors to report to site office.
- 8) All staff, visitors and sub contractors to sign in on to site and be inducted and advised of traffic management and site specific rules.
- 9) High Visibility vest/coats to be worn at all times whilst on site. 10)All staff, visitors and sub contractor vehicles to ensure wheels are cleaned as required before leaving site.
- 11) No deliveries on to site before 8.00am or after 4.00pm