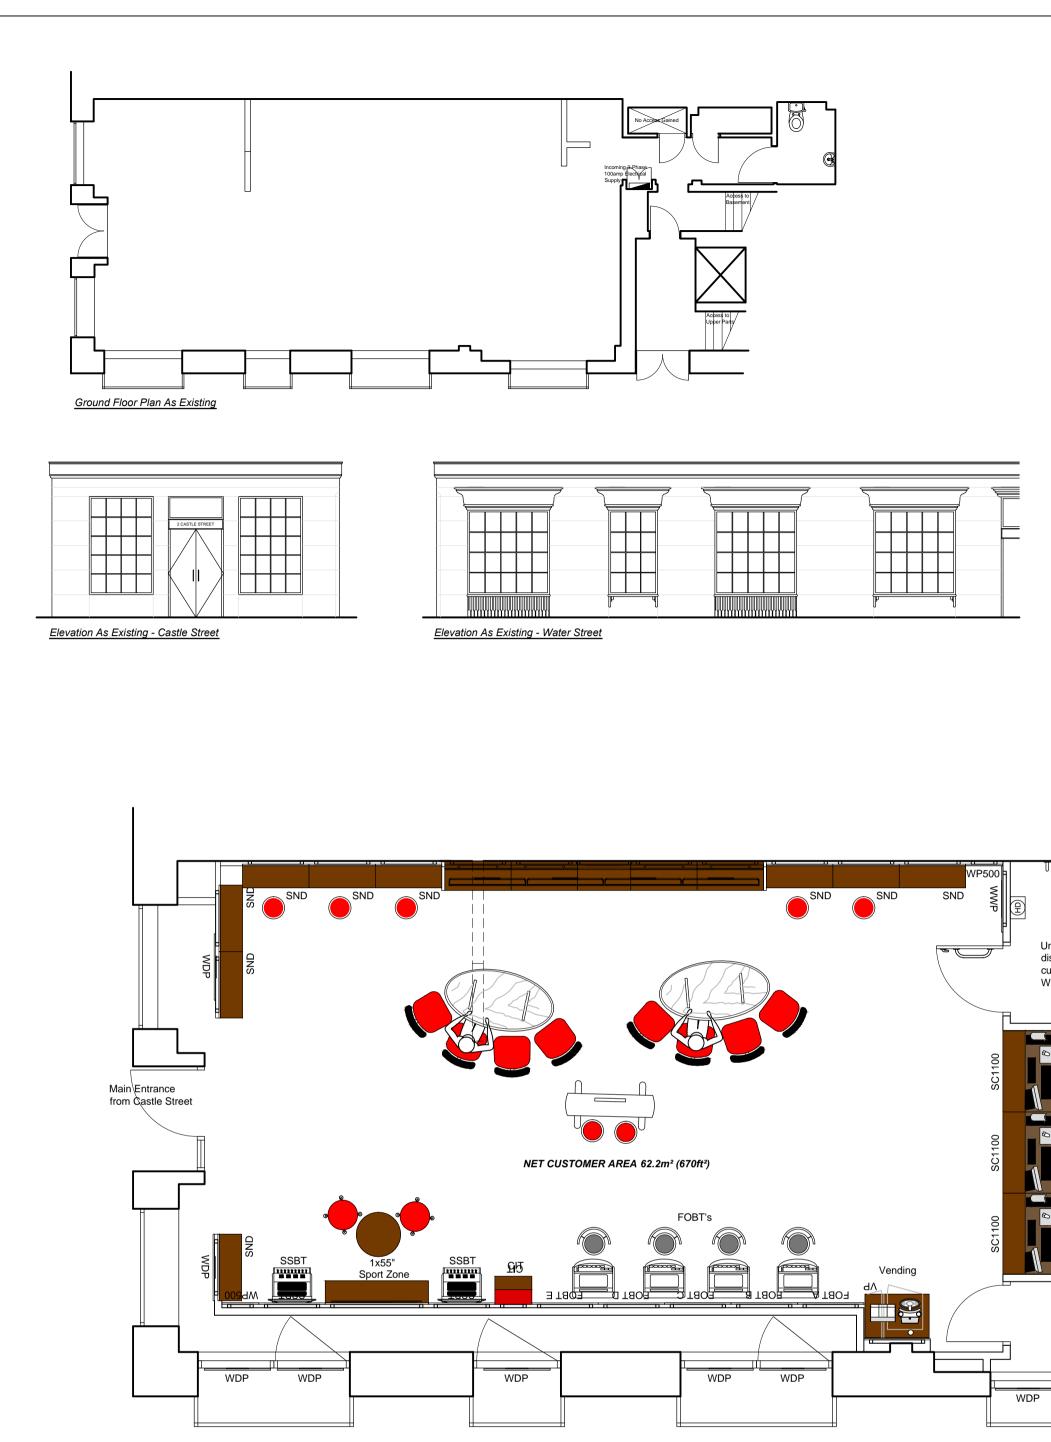

Ground Floor Plan As Proposed

Elevation As Proposed - Castle Street

Entrance Door New aluminium framed shopfront entrance door with PPC finish to match colour ref : RAL9002 (off white) installed in existing openings all to comply with standard specification and details. Glazed with 9.7mm laminated glass New aluminium entrance door to have 1000mm clear opening with opening force not exceeding 20N Existing manual operated security shutter to be removed from entrance lobby.

Windows All existing timber windows to be fully retained & re-painted to match colour ref : RAL9002 (off white).

Elevation As Proposed - Water Street

na bro

Photograph As Existing - Corner Castle Street/Water Street