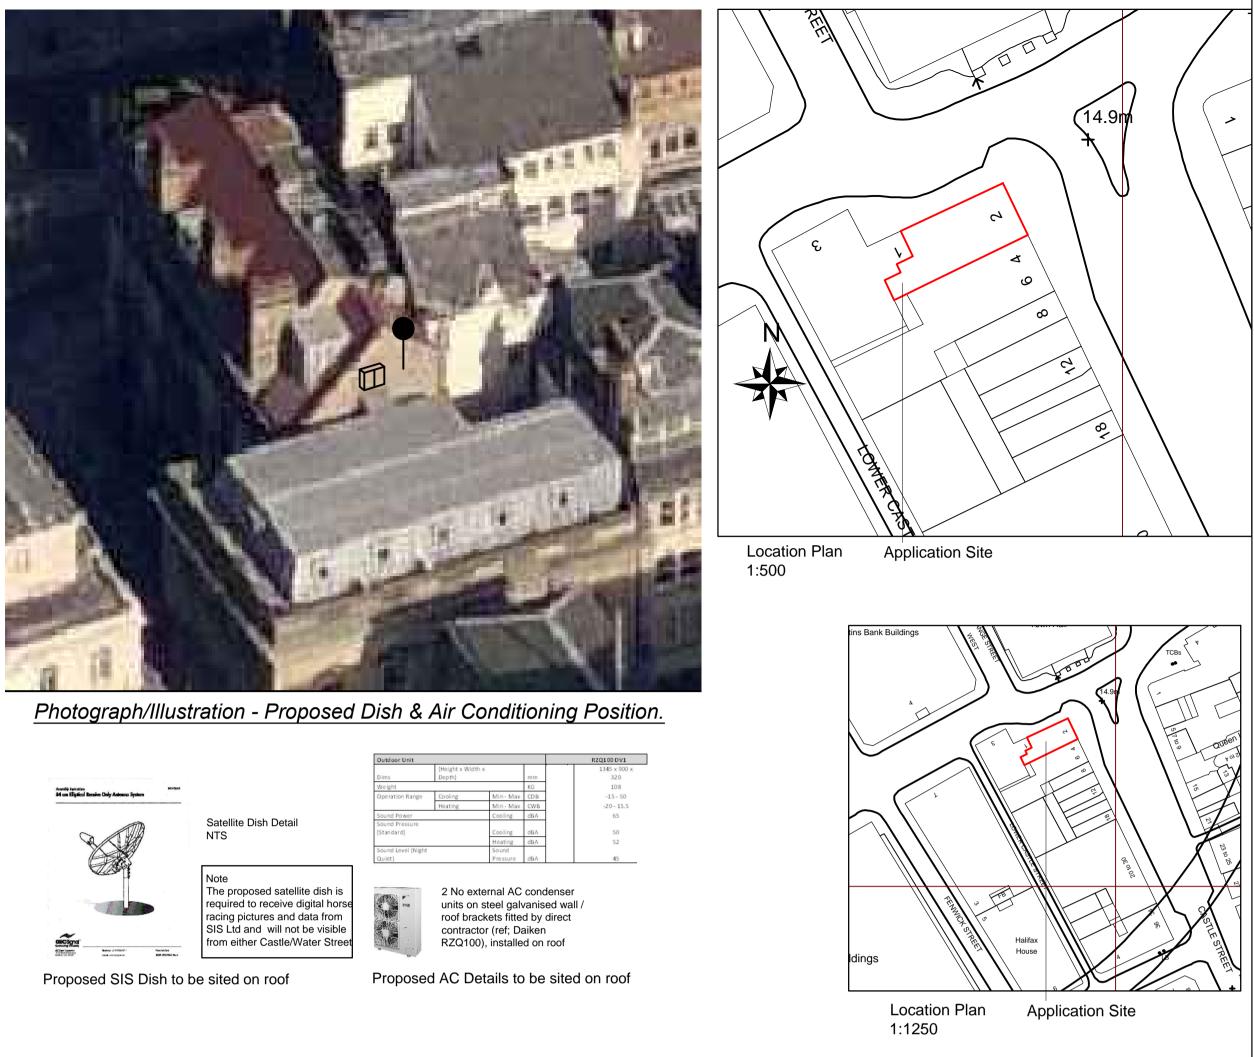

| proposed satellite dish is<br>ired to receive digital horse<br>ng pictures and data from<br>Ltd and will not be visible<br>either Castle/Water Street |
|-------------------------------------------------------------------------------------------------------------------------------------------------------|
|                                                                                                                                                       |

| Level (Night       | Sound                 | dBA    | 1  |
|--------------------|-----------------------|--------|----|
|                    |                       | 100.00 | T  |
|                    | Pressure              | dBA    | 1  |
|                    | Pressure              | dBA    |    |
|                    |                       |        | -  |
|                    |                       |        |    |
|                    |                       |        |    |
|                    |                       |        |    |
| Contraction of the | 2 No external AC      | 000    | 4  |
| the same           | 2 No external AC      | , cone | J  |
|                    | and the second second |        |    |
| kraut              | units on steel gal    | vanıs  | 56 |
|                    |                       |        |    |
| 2                  | roof brackets fitte   | d by   | (  |
| 25                 |                       |        |    |
| 144 C              | contractor (ref; D    | aiker  | ۱  |
|                    |                       |        |    |
| 60 ED              | RZQ100) installe      | no ha  |    |
|                    |                       |        |    |