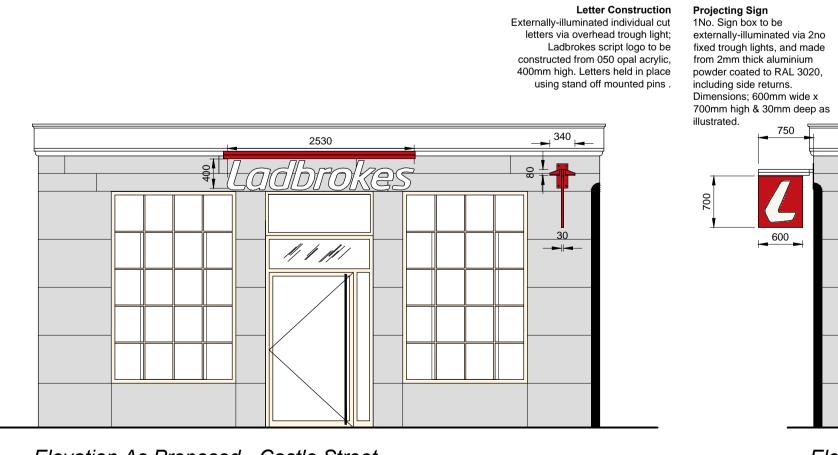

Ground Floor Plan As Proposed

Elevation As Proposed - Castle Street

Entrance Door New aluminium framed shopfront entrance door with PPC finish to match colour ref : RAL9002 (off white) installed in existing openings all to comply with standard specification and details. Glazed with 9.7mm laminated glass New aluminium entrance door to have 1000mm clear opening with opening force not exceeding 20N Existing manual operated security shutter to be removed from entrance lobby.

Windows All existing timber windows to be fully retained & re-painted to match colour ref : RAL9002 (off white).

Elevation As Proposed - Water Street

na bro

Photograph As Existing - Corner Castle Street/Water Street