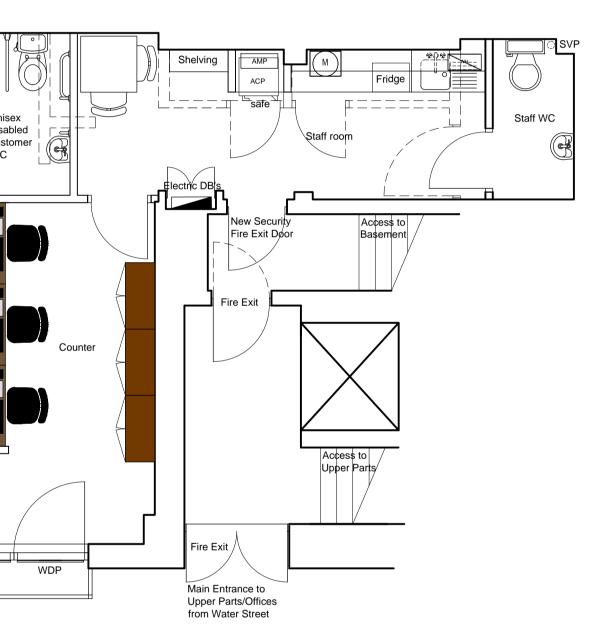

Ground Floor Plan As Proposed

Elevation As Proposed - Castle Street

Entrance Door New aluminium framed shopfront entrance door with PPC finish to match colour ref : RAL9002 (off white) installed in existing openings all to comply with standard specification and details. Glazed with 9.7mm laminated glass New aluminium entrance door to have 1000mm clear opening with opening force not exceeding 20N Existing manual operated security shutter to be removed from entrance lobby.