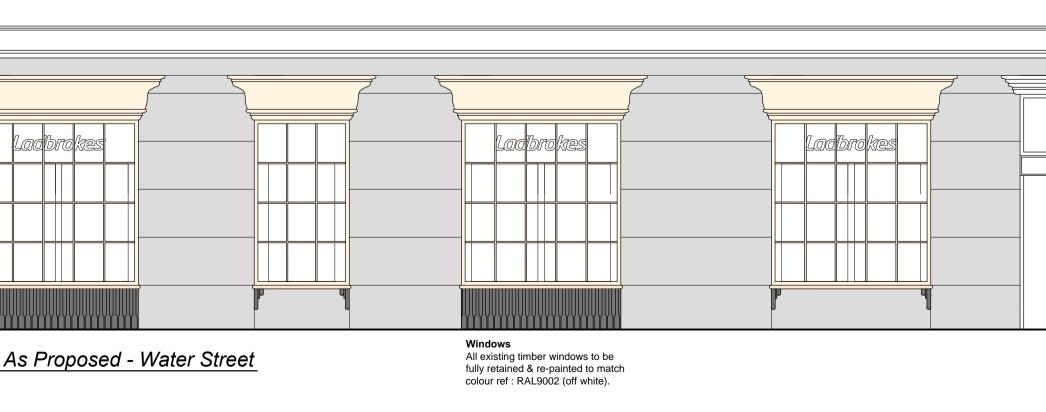

Windows All existing timber windows to be fully retained & re-painted to match colour ref : RAL9002 (off white).

Elevation As Proposed - Water Street

na bro

Photograph As Existing - Corner Castle Street/Water Street