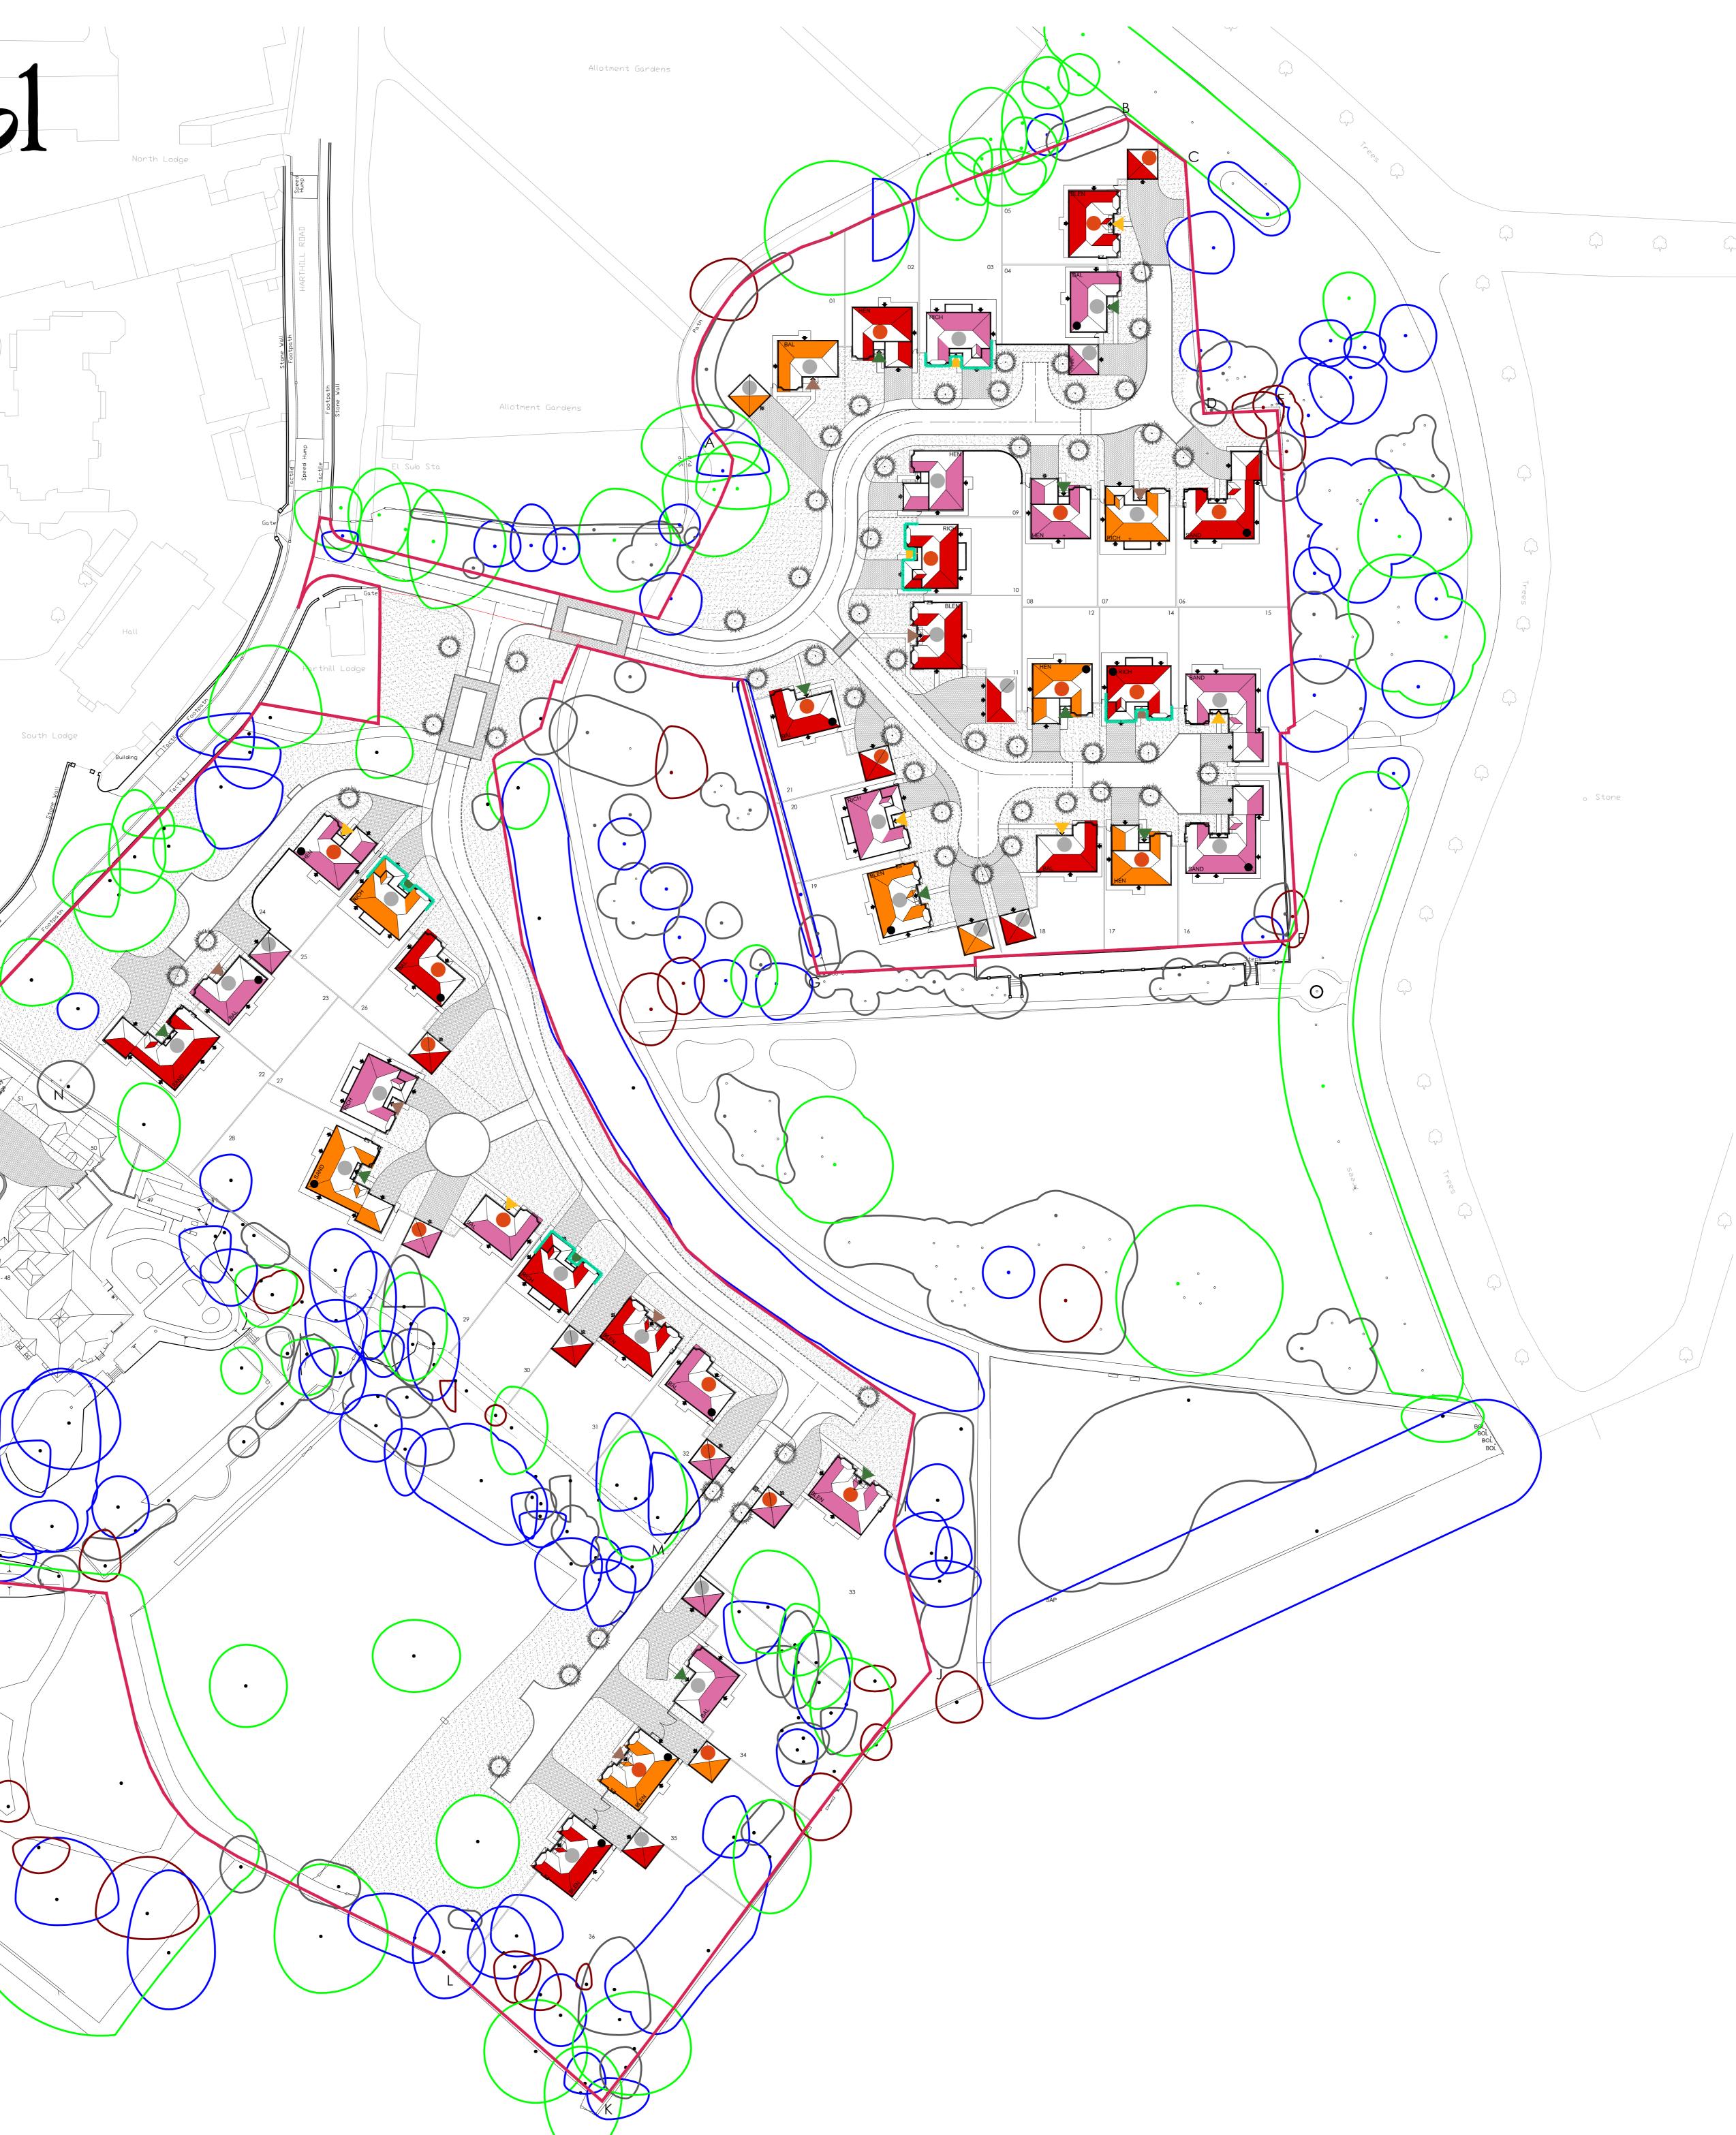

## Harthill, Liverpool

|                 |         | Key                                                                                                                                                                                                                                                                                                                                                                               |  |  |
|-----------------|---------|-----------------------------------------------------------------------------------------------------------------------------------------------------------------------------------------------------------------------------------------------------------------------------------------------------------------------------------------------------------------------------------|--|--|
| $\hat{\varphi}$ |         | Legend<br>All buildings within this development will consist<br>of the following external materials:-<br>EACING BRICKS<br>Ibstock - Western Red Multi Stock or<br>Ibstock - Dorket Head Balmoral<br>Ibstock - Marlborough Stock or<br>Ibstock - Sandringham<br>Ibstock - New Cavendish Stock or                                                                                   |  |  |
|                 |         | Ibstock - Dorket Head Windsor<br>Due to the current shortage in brick<br>supplies: Notified from the manufacturer,<br>we have identified identical bricks for each<br>of the above.                                                                                                                                                                                               |  |  |
|                 |         | DETAIL BRICKS   All detail bricks, heads, & sills to be built using lbstock - Leicester Red Stock <b>RENDER</b> Indicates location of Chalk Render (Pral M 2500). Render to be Monocouche-Weber through coloured render with rough cast finish.   All proposed render plots have the option to built in Brick only Western Red Multi.   Indicates Ashlar render (apartment blocks |  |  |
|                 |         | only).<br>ROOF TILES<br>Forticrete Gemini - Slate Grey<br>Forticrete Gemini - Mixed Russet<br>Russell Highland Tile - Slate Grey                                                                                                                                                                                                                                                  |  |  |
|                 |         | VERTICAL TILES   Vertical tiles to contrast with main roof tile, for example:-   Mixed Russet main roof tile = Brown vertical tile;   Slate Grey main roof tile = Red vertical tile.   GENERAL   All windows to be White UPVC double glazed.   All fascias & soffits to be White UPVC.                                                                                            |  |  |
|                 |         | All rainwater goods to be Black UPVC.<br>All timber cladding to be treated waney<br>larch lapped boarding.<br>FRONT DOORS                                                                                                                                                                                                                                                         |  |  |
|                 |         | White<br>Camouflage Beige - BS381 389<br>Dk Camouflage Desert Sand BS381 -                                                                                                                                                                                                                                                                                                        |  |  |
|                 | Shelter | Green Mist Willow - BS 4800-12B17<br>Braemar BS4800 - 14C35                                                                                                                                                                                                                                                                                                                       |  |  |
|                 |         |                                                                                                                                                                                                                                                                                                                                                                                   |  |  |

This layout has been designed after due consideration of our Context & Constraints Plan