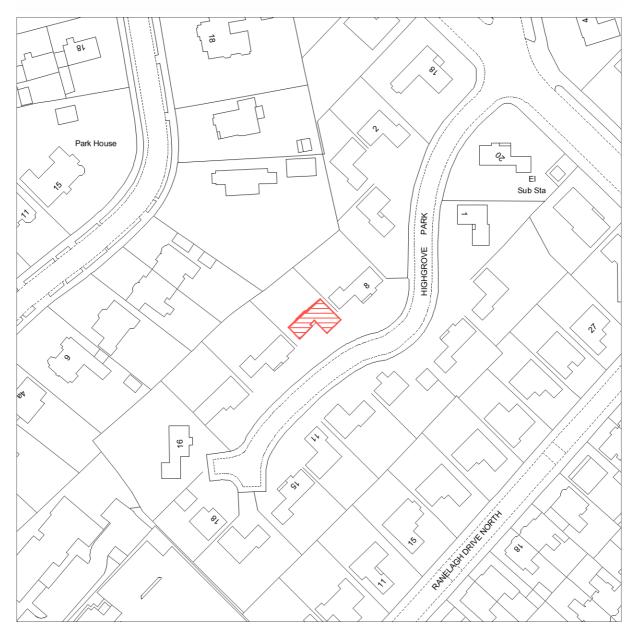

10, Highgrove Park, Liverpool

Scale 1:1250

Reproduction in whole or in part is prohibited without the prior permission of Ordnance Survey.

Ordnance Survey and the OS Symbol are registered trademarks and OS MasterMap® is a trademark of Ordnance Survey, the national mapping agency of Great Britain.

The representation of a road, track or path is no evidence of a right of way.

The representation of features as lines is no evidence of a property boundary.

Date Of Issue: 02 November 2015 Supplied By: Getmapping Supplier Plan Id: 153220\_1250 OS License Number: 100030848 Applicant: Anthea Jarvis