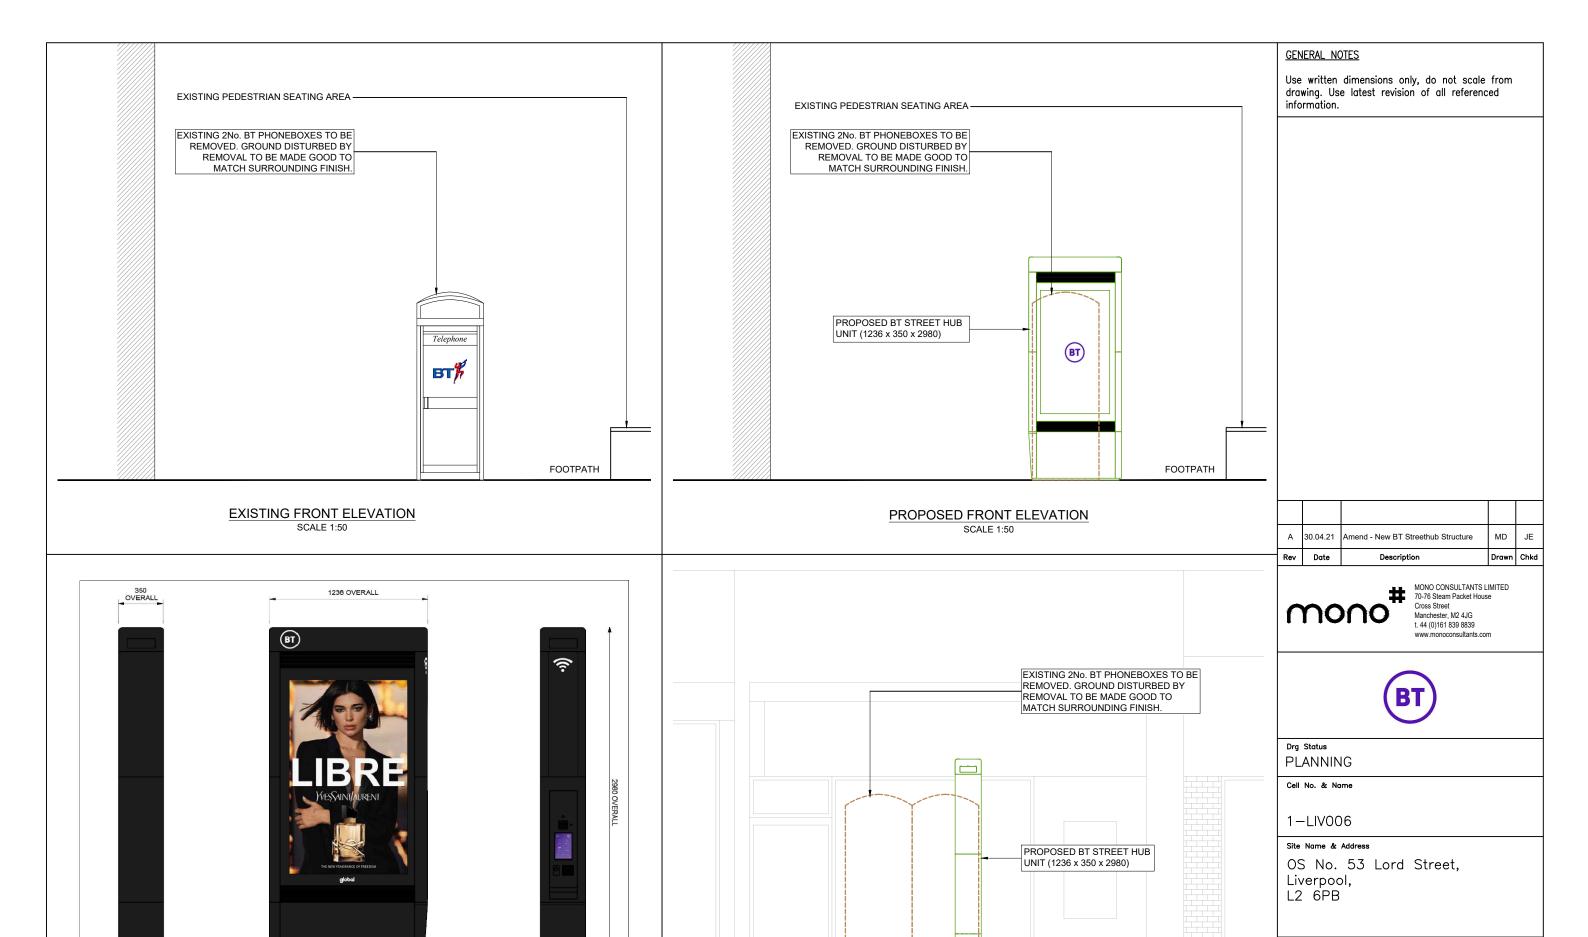

| 1                                                   | 1                                                                      |                                        |                         | 003         |      |            | Δ          |
|-----------------------------------------------------|------------------------------------------------------------------------|----------------------------------------|-------------------------|-------------|------|------------|------------|
|                                                     |                                                                        |                                        |                         | Drawing Num | ber  |            | Revision   |
| 5m 1m                                               | 2m NTS                                                                 |                                        | SCALE 1:50              | Drawn By    | MD   | Checked By | JE         |
| /8 <del>00000000</del> 8/////////////////////////// | PROPOSED PHOTOMONTAGE                                                  |                                        | PROPOSED SIDE ELEVATION | Scale       | 1:50 | Date       | 30.04.2021 |
|                                                     | ///////////// <del>2020208</del> 5//////////////////////////////////// | ////////////////////////////////////// |                         |             |      |            |            |

0 0.5m

EXISTING AND PROPOSED

**ELEVATIONS** 

FOOTPATH