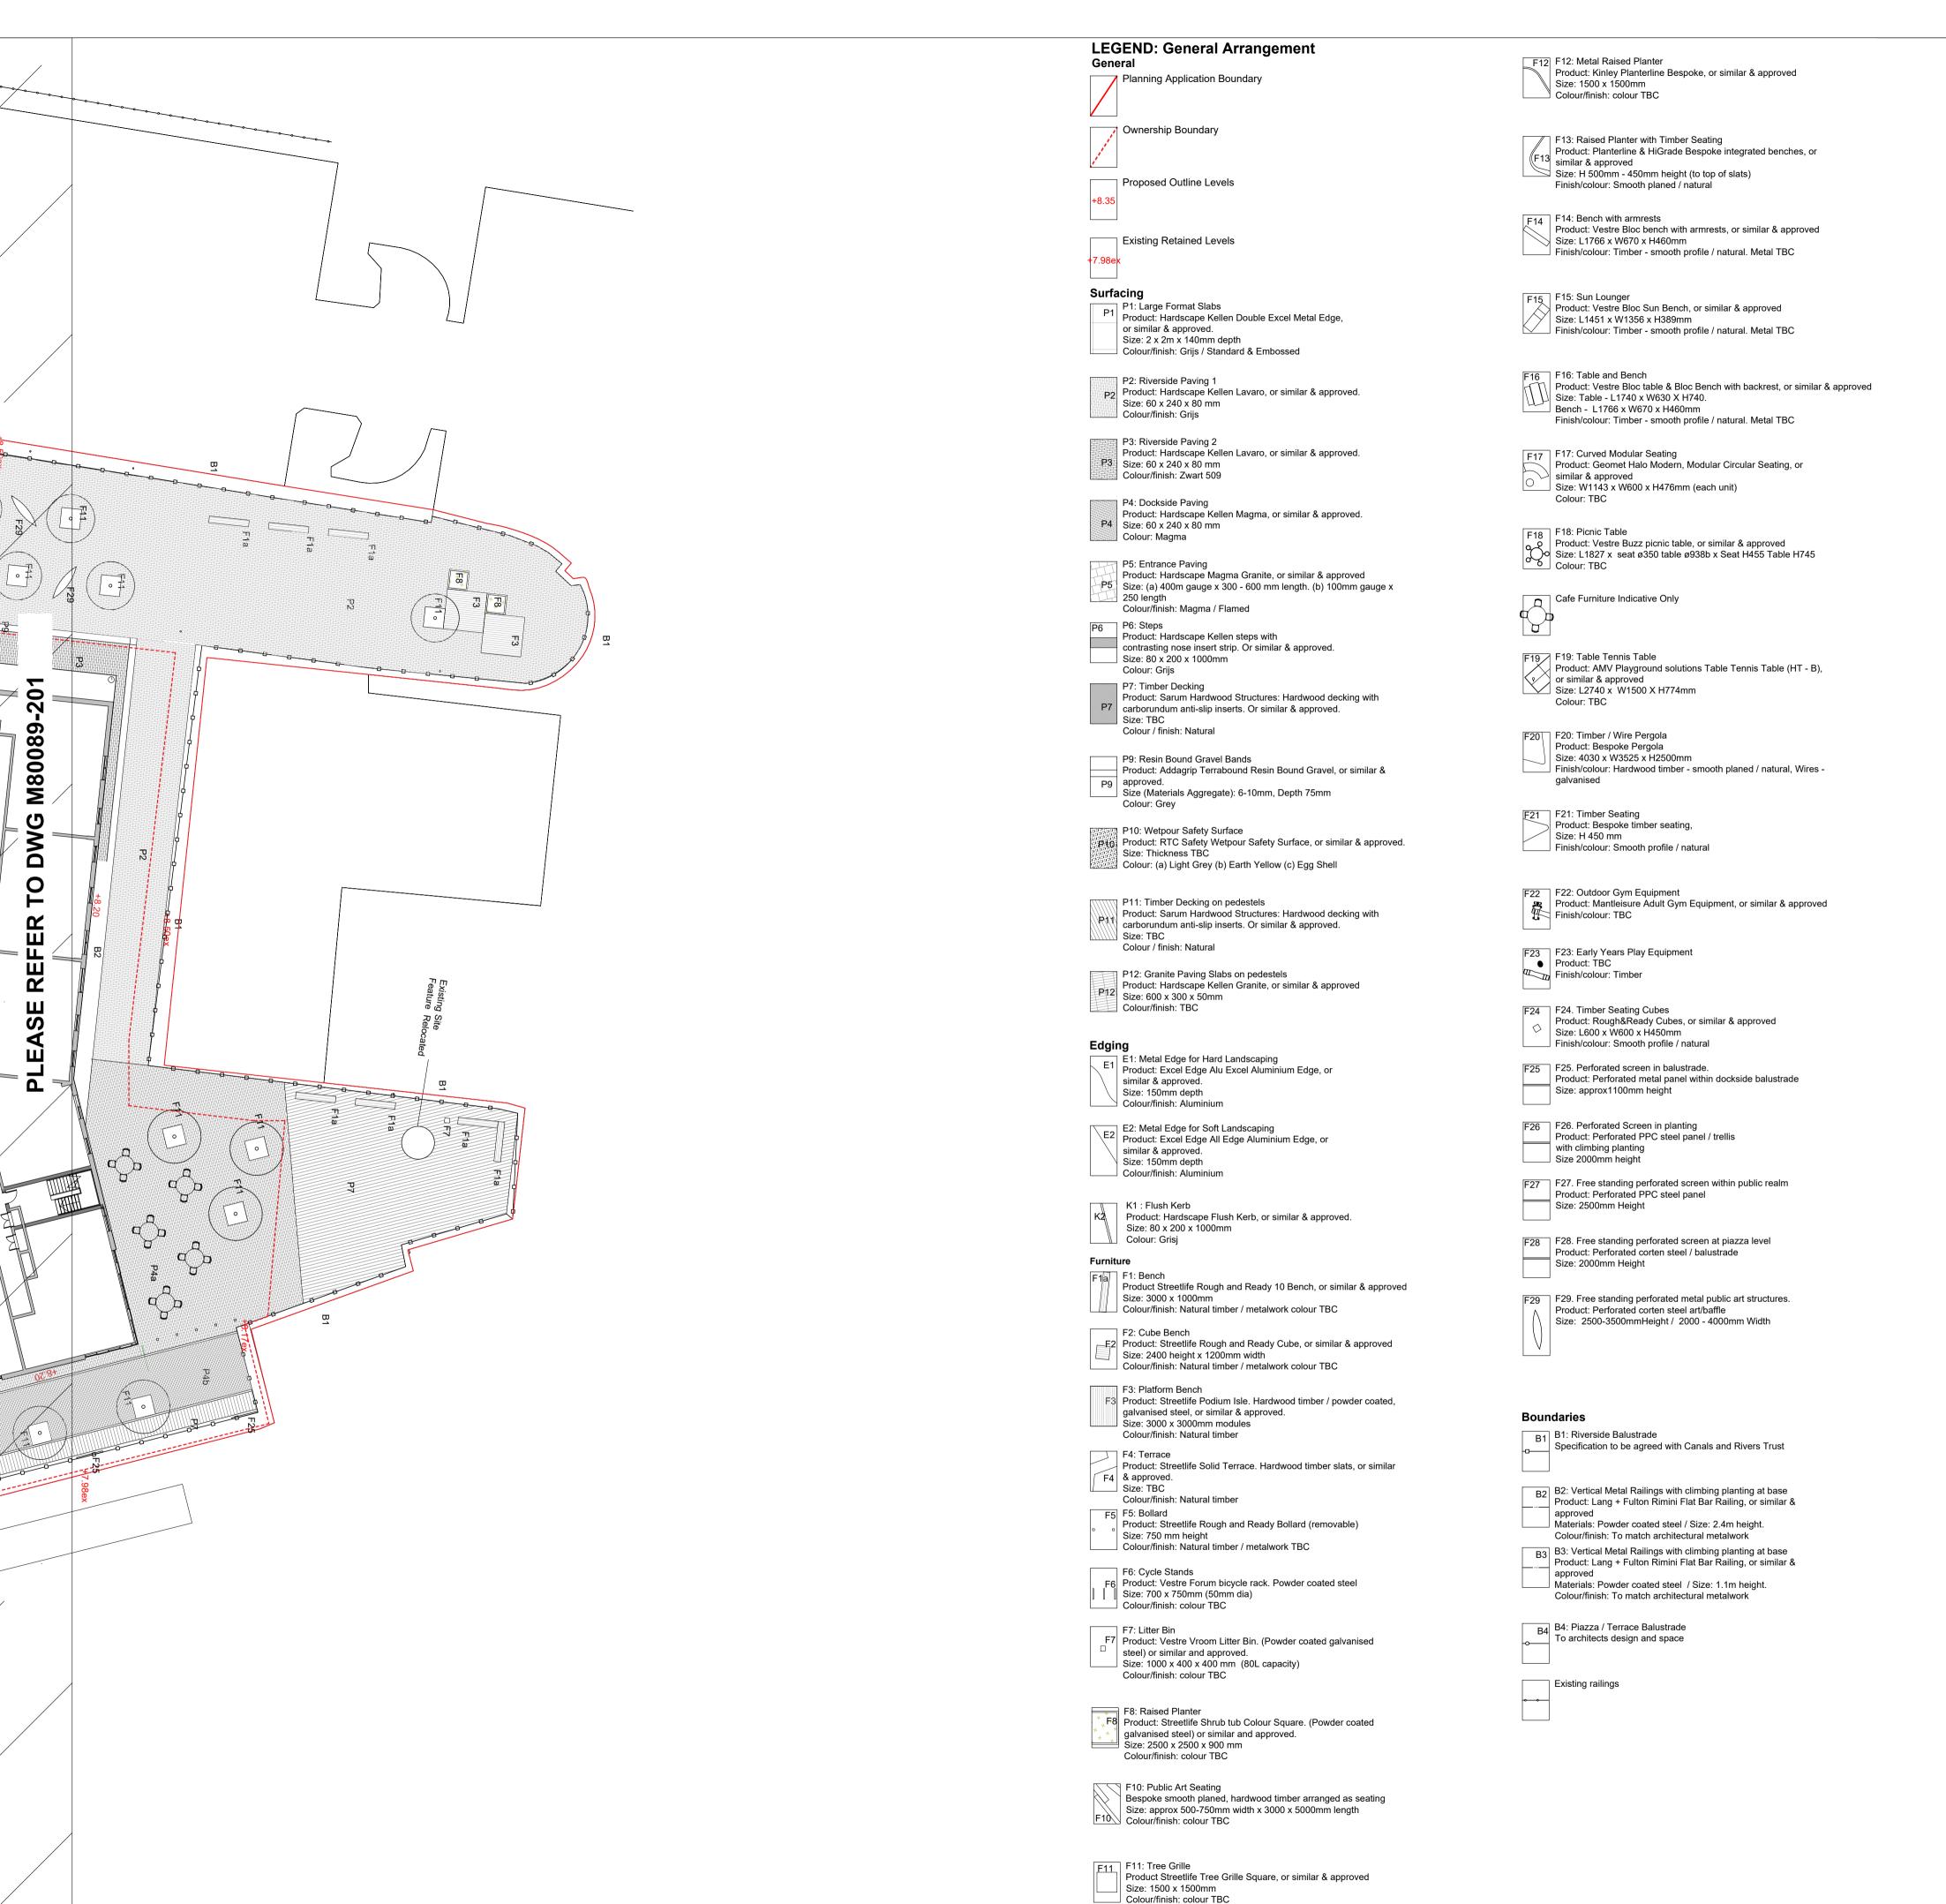

T1: Semi-mature street tree planting Description: 25-30cmg, 5.0-5.5m height, 2.5m clear stem, rootballed

Planting

Ornamental Planting

N.B: Adoptable paving subject to S.278 Agreement

All works outside ownership boundary are subject to agreement with adjacent landowners FIGURED DIMENSIONS ONLY TO BE USED 1. This drawing is to be read in conjunction with all other drawings and specifications.