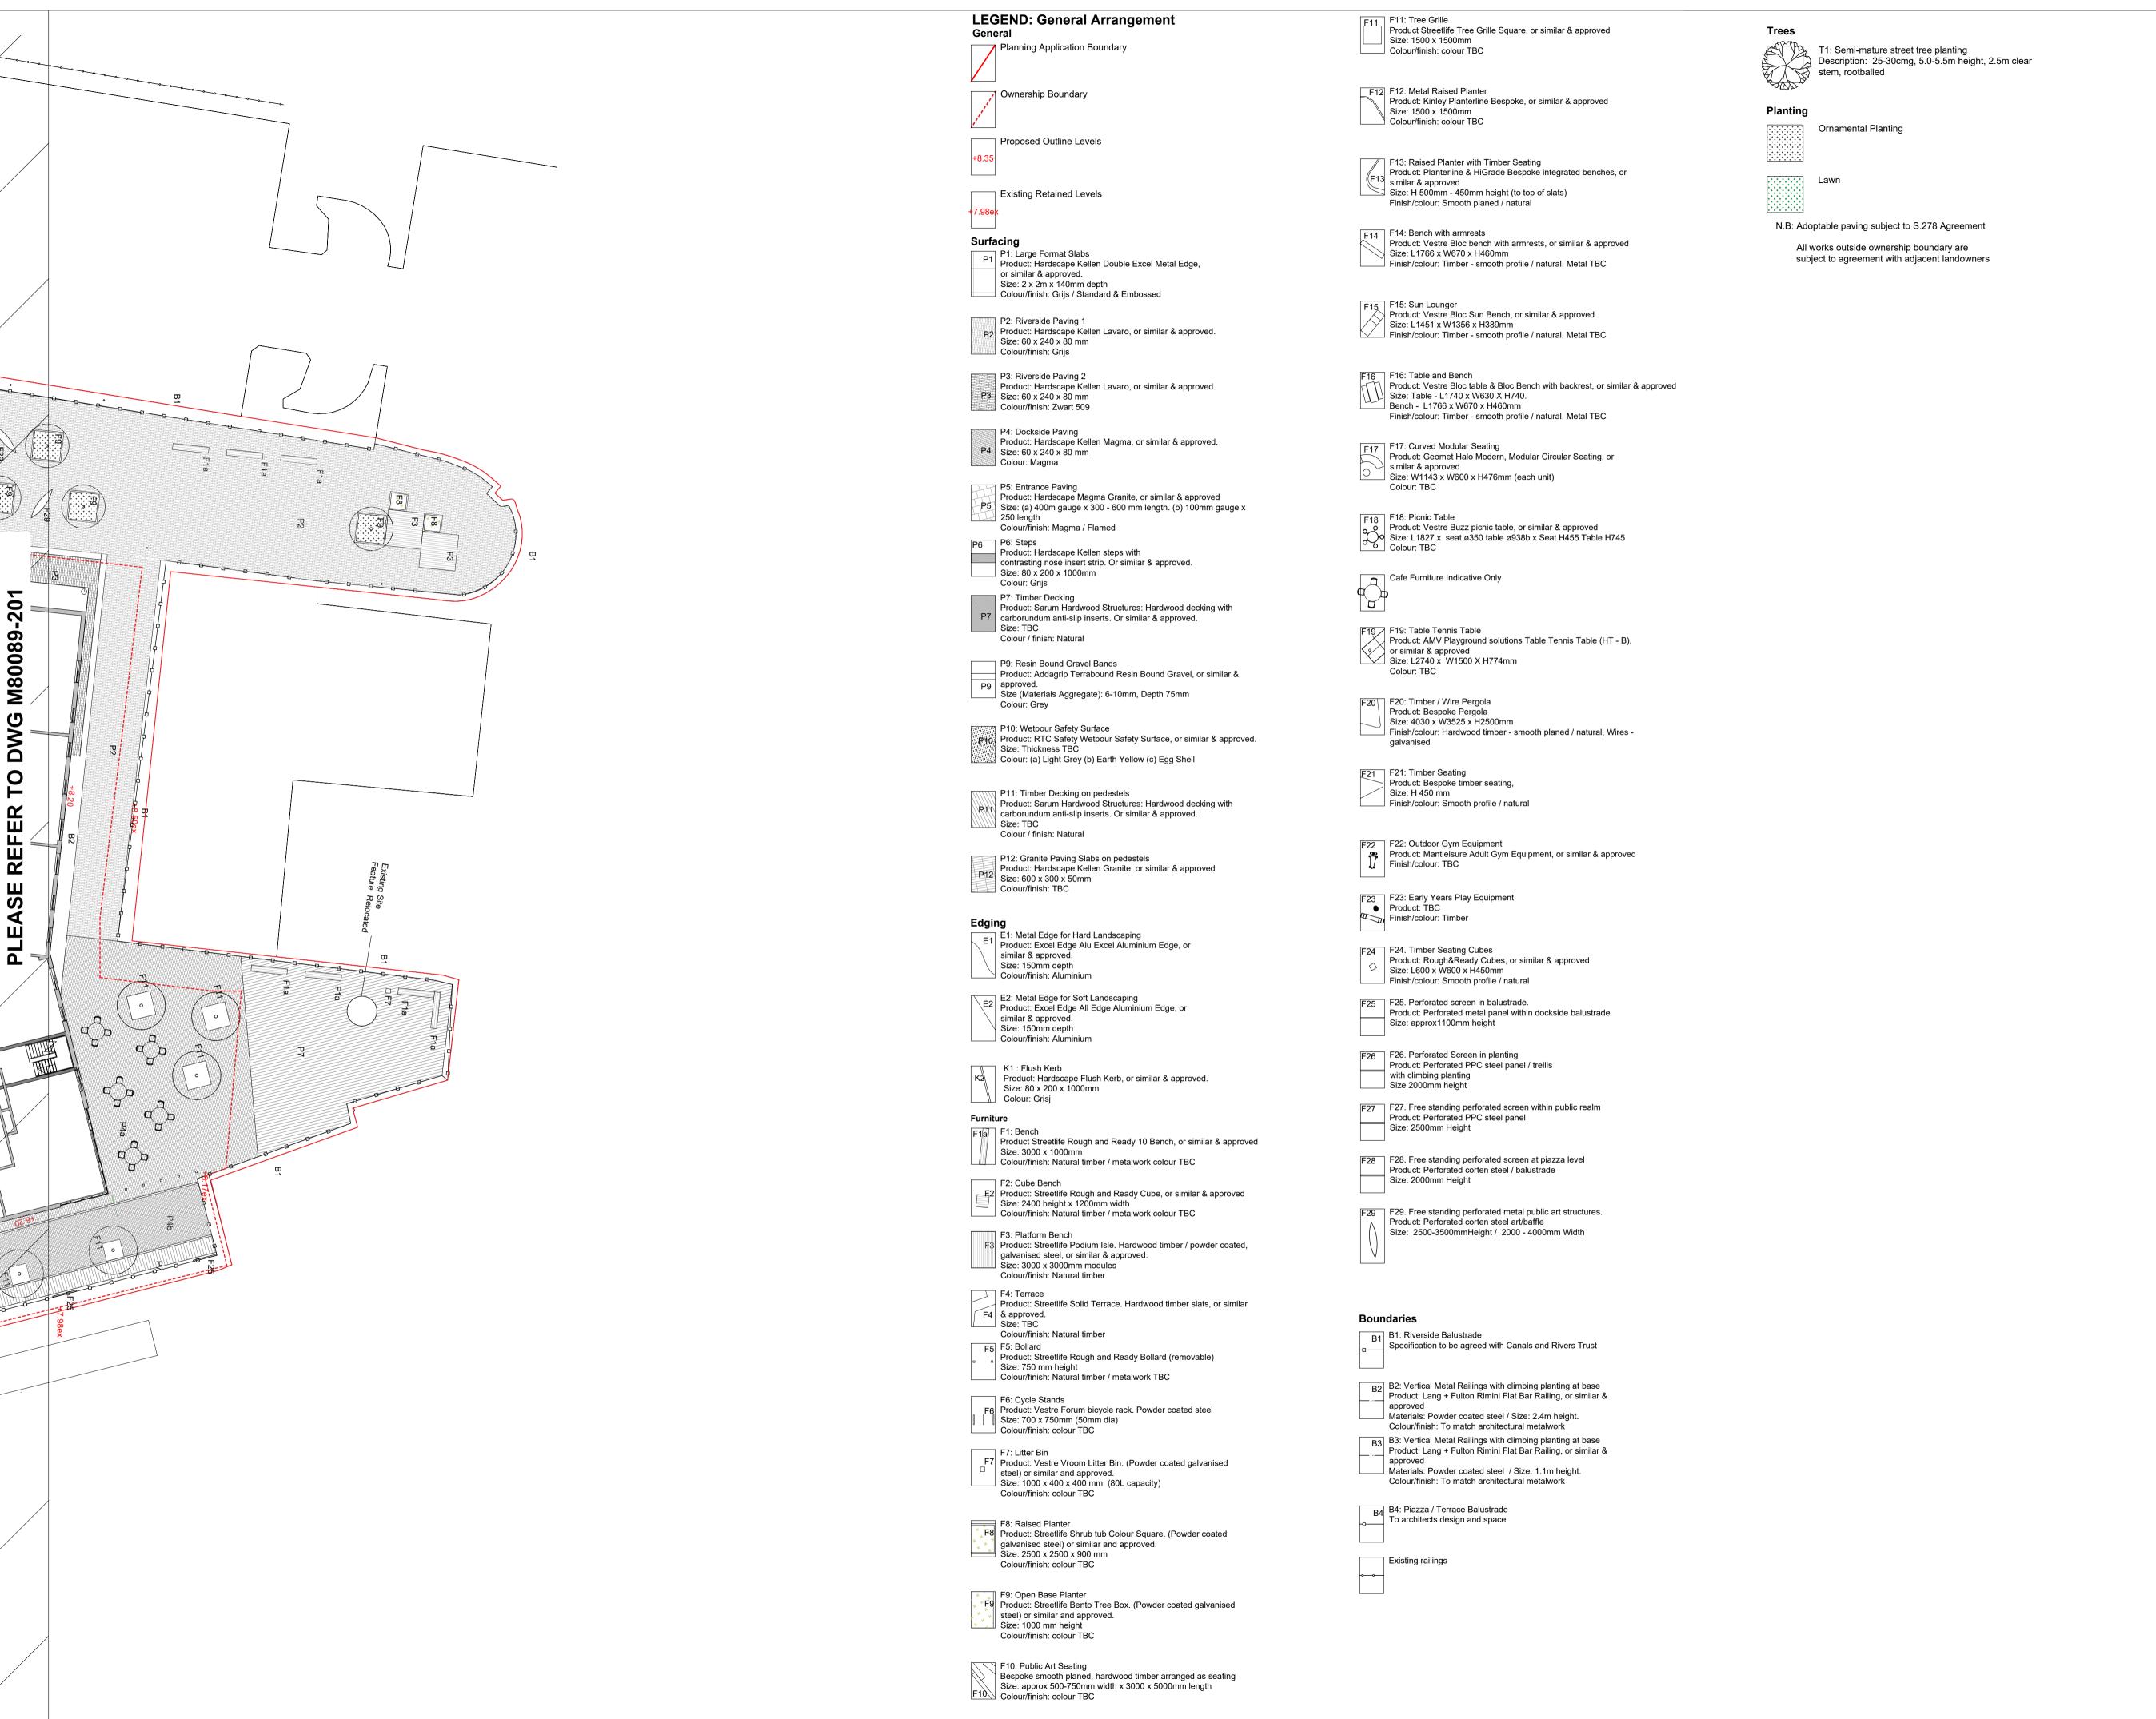

## MARO DEVELOPMENTS

Terraces corrected

Terraces revised

Application Boundary added

Project:

## BRUNSWICK QUAY LIVERPOOL

Drawing Title:

GENERAL

ARRANGEMENT 2/2

| Scale Bar<br>1:250 |            | 1 2      |          | 10 |
|--------------------|------------|----------|----------|----|
| Scale              | 1:250 @ A1 | Date     | 01.05.18 |    |
| Ву                 | СМ         | Status   | PLANNING |    |
| Checked            | AW         | Approved | AW       |    |