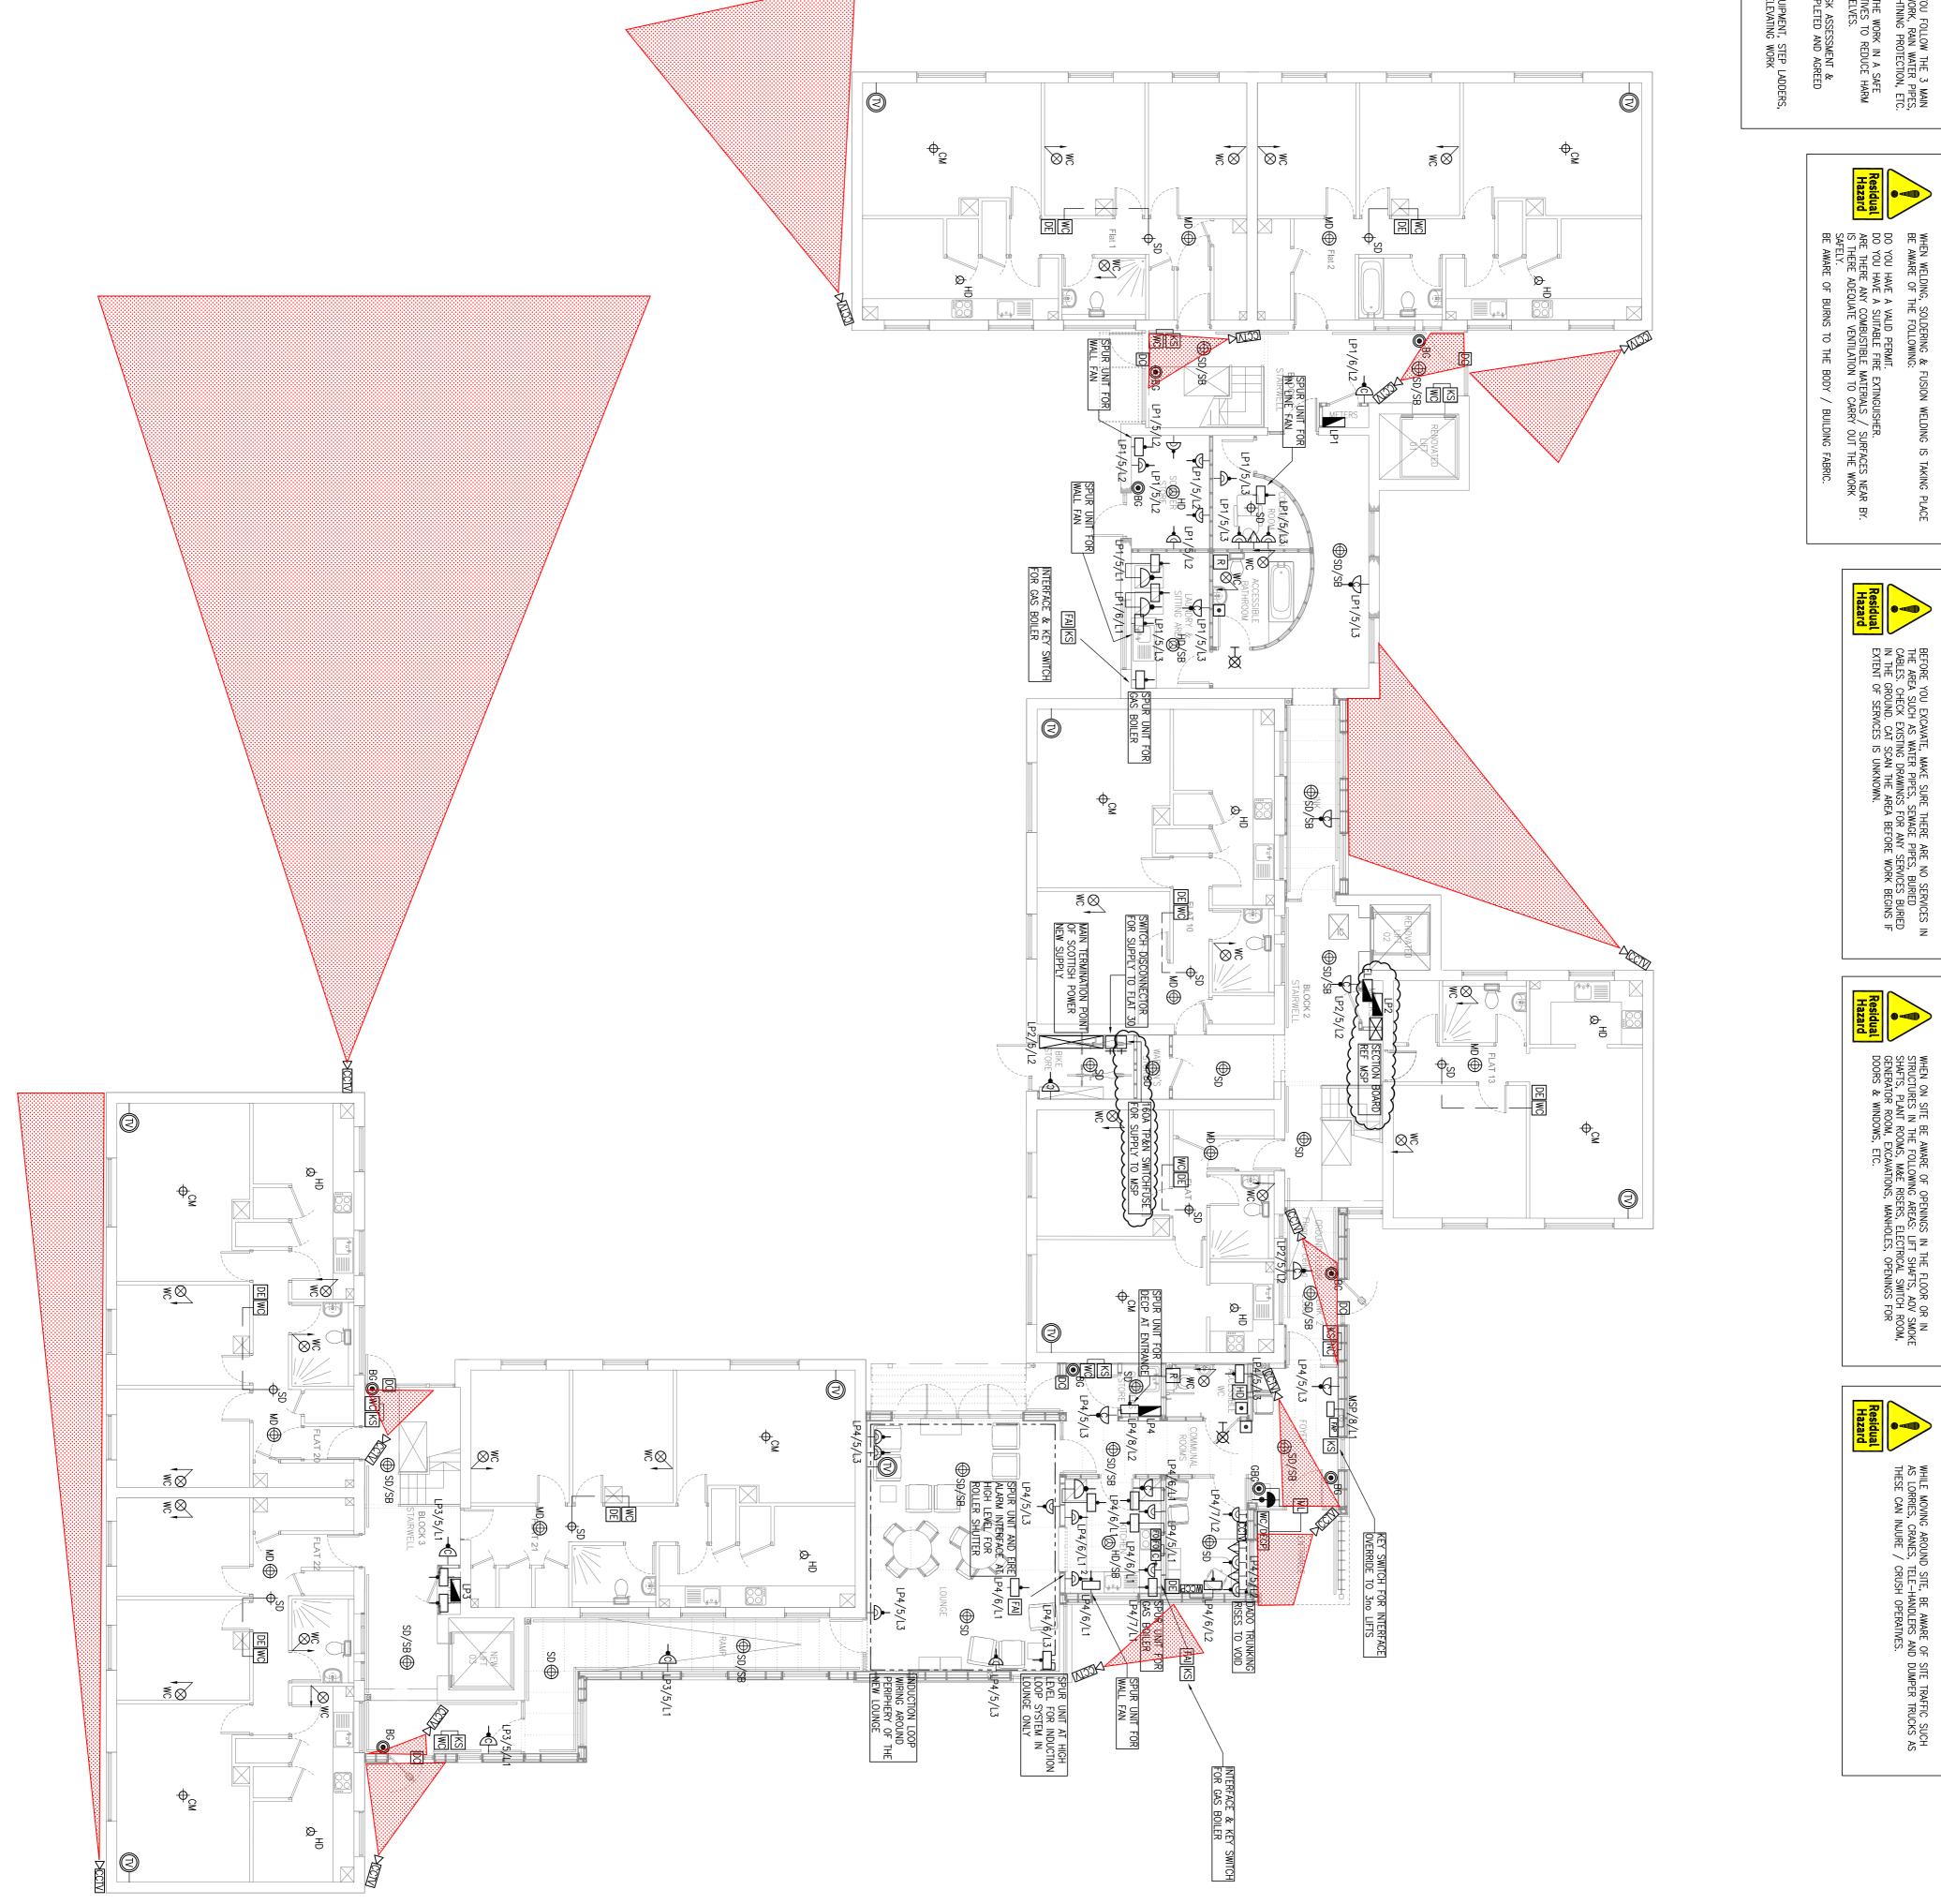

Residual Hazard

CHOOSE THE CORRECT ACCESS EQUIPMENT, STEP LADDERS, HOP-UPS, SCAFFOLD OR MOBILE ELEVATING WORK PLATFORM.

ч.

WARNING

OPENINGS IN THE FLOOR & STRUCTURES

WARNING

SITE VEHICLES

|                                                                                                                                                                                                                                         |                                                                                                                                                                                                                                                                                                      | °°°° 8 ≂ +∞ ≋ <u>∞</u> 8 & ₽ 3 -©                                                                                                                                                                                                                                                                                                                                                                                                                                                                       |
|-----------------------------------------------------------------------------------------------------------------------------------------------------------------------------------------------------------------------------------------|------------------------------------------------------------------------------------------------------------------------------------------------------------------------------------------------------------------------------------------------------------------------------------------------------|---------------------------------------------------------------------------------------------------------------------------------------------------------------------------------------------------------------------------------------------------------------------------------------------------------------------------------------------------------------------------------------------------------------------------------------------------------------------------------------------------------|
| FIRE ALARM SYSTEM MULTI-HEAD DETECTOR<br>FIRE ALARM INTERFACE<br>FIRE ALARM SYSTEM CONTROL PANEL – SYSTEM WIRED<br>IN 1.5mm FP200 CABLES<br>FIRE ALARM SYSTEM XENON<br>DISTRIBUTION BOARD/CONSUMER UNIT<br>MAIN SWITCHBOARD/SWITCHPANEL | R ENTRY SYSTEM MUSHROOM<br>D DRIER<br>R ENTRY CONTROL PANEL<br>R ENTRY CONTROL PANEL<br>MONITORING/READING EQUIP<br>MONITORING/READING EQUIP<br>CAMERA<br>ALARM SYSTEM REMOTE INDI<br>ALARM SYSTEM SMOKE DETE<br>ALARM SYSTEM HEAT DETECTOR<br>ALARM SYSTEM HEAT DETECTOR<br>ALARM SYSTEM MULTI-HEAD | TWN SOCKET OUTLET<br>SINGLE SOCKET OUTLET<br>CLEANERS SOCKET (KEY CONTROLLED)<br>TWN RJ45 DATA/VOICE OUTLET<br>SWITCHED FUSED CONNECTION UNIT<br>TV AERIAL OUTLET c/w MOUNTING BOX<br>FLEX OUTLET<br>COOKER ISOLATOR<br>WARDEN CALL KEY OVERRIDE SWITCH<br>WARDEN CALL KEY OVERRIDE SWITCH<br>WARDEN CALL CEILING MOUNTED CALL POINT<br>WARDEN CALL CEILING MOUNTED FULL CORD SWITCH<br>WARDEN CALL OVERDOOR INDICATOR LIGHT<br>WARDEN CALL RESET BUTTON<br>DOOR CONTACT<br>FIRE ALARM BREAK GLASS UNIT |

## be utilised are varifocal, Please note all coverage is indicative as lens to

| DRAWING NUMBER | SCALE       | ENGINEER: | STATUS:      | Pr                     | DRAWING TITLE | PROJECT:<br>Shall<br>Brec<br>Ever<br>L6 2                                                        |                                                                                     |                                            |        | REVISION    | P                           | ≏                                  | Ω                                                                                                          | ជ                                                            | C4                                  | ល                                                                                                                                                                                                   | 6                                     |
|----------------|-------------|-----------|--------------|------------------------|---------------|--------------------------------------------------------------------------------------------------|-------------------------------------------------------------------------------------|--------------------------------------------|--------|-------------|-----------------------------|------------------------------------|------------------------------------------------------------------------------------------------------------|--------------------------------------------------------------|-------------------------------------|-----------------------------------------------------------------------------------------------------------------------------------------------------------------------------------------------------|---------------------------------------|
|                | 1:100       | M.C.      |              | oposed (               | TITLE         | <sup>ROJECT:</sup><br>Shallcross Court<br>Breckfield Road South,<br>Everton, Liverpool<br>L6 2WH | -922                                                                                | Æ                                          |        | DESCRIPTION | Issued for comment/approval | Construction Issue with Amendments | Fire alarm xenon adc<br>Multi-head detectors                                                               | Spur unit and fire ala                                       | Fire alarm detectors added to flats | SP panel moved. Inte<br>added for boiler & lif<br>added to detector at                                                                                                                              | MSP & EL boards moved to LP2 location |
| M1552-E-200    | PAPER SIZE: | H.L.      | CONSTRUCTION | Proposed CCTV coverage |               | ol<br>South,                                                                                     | Wavertree<br>Liverpool<br>LI5 8HS<br>Tel: 0151 734 2006<br>www.mercuryconsult.co.uk | Consulting Engineers<br>52C Chestnut Grove | Mercur |             | approval                    | rith Amendments                    | Fire alarm xenon added to dis wc at entrance area<br>Multi-head detectors changed in some flats from smoke | Spur unit and fire alarm interface added for kitchen shutter | added to flats                      | SP panel moved. Interface added for boiler. Key switch override<br>added for boiler & lifts. External lighting bd added. Sounder base<br>added to detector at foyer. Switch disconnector identified | ved to LP2 location                   |
| REVISION:      | DATE        |           |              | ge                     |               |                                                                                                  | ertree<br>rpool<br>8HS<br>734 2006<br>Yconsult.co                                   | ngine<br>nut Grov                          | IN:    |             |                             |                                    | o                                                                                                          | utter                                                        |                                     | nder base<br>fied                                                                                                                                                                                   |                                       |
| C6             | July '15    | M.S.H.    |              |                        |               |                                                                                                  | o.uk                                                                                | ers Ltd                                    | Ra     | DATE        | July 15                     | Sept I5                            | Sept 15                                                                                                    | Sept I5                                                      | Sept 15                             | Oct I5                                                                                                                                                                                              | Oct I5                                |
|                |             |           |              |                        |               |                                                                                                  |                                                                                     | d                                          |        | INITIAL     | M.C.                        | M.C.                               | M.C.                                                                                                       | M.C.                                                         | M.C.                                | M.C.                                                                                                                                                                                                | м.<br>С.                              |