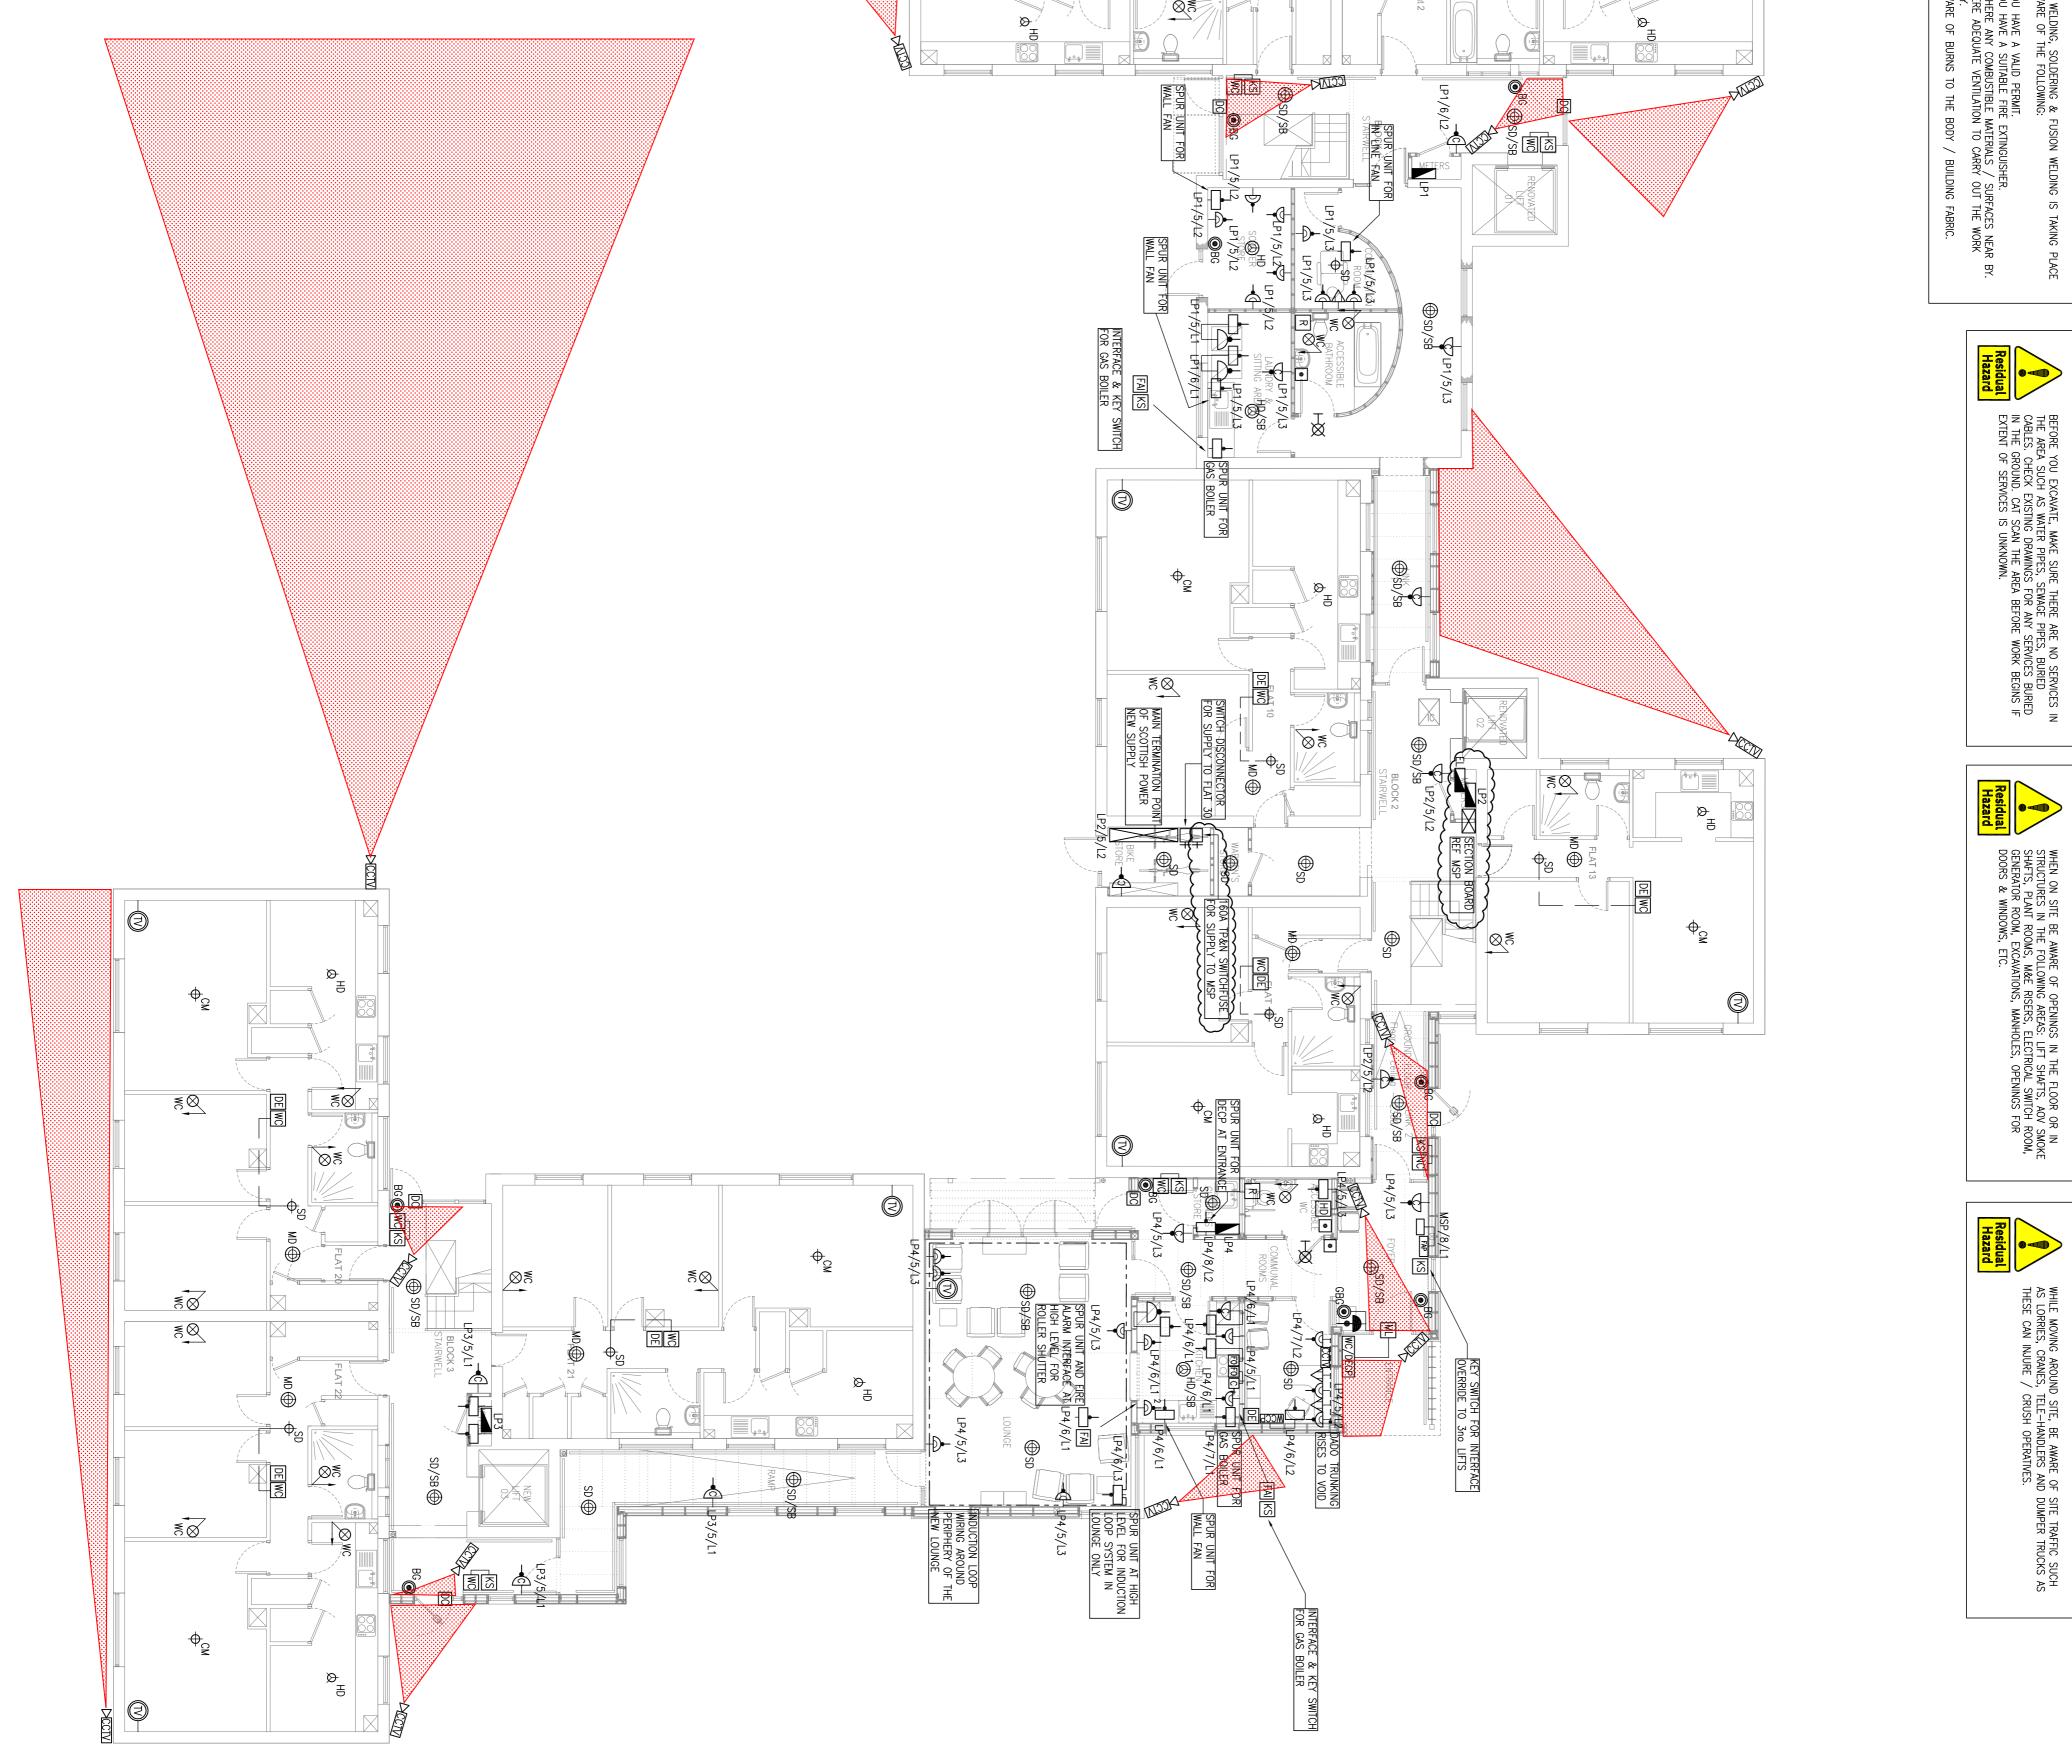

Residual Hazard

CHOOSE THE CORRECT ACCESS EQUIPMENT, STEP LADDERS, HOP-UPS, SCAFFOLD OR MOBILE ELEVATING WORK PLATFORM.

ч.

WARNING

OPENINGS IN THE FLOOR & STRUCTURES

WARNING

SITE VEHICLES

|                                                                                                                                                                                                                                         |                                                                                                                                                                                                                                                                                                      | °°°° 8 ≂ +∞ ≋ <u>∞</u> 8 & ₽ 3 -©                                                                                                                                                                                                                                                                                                                                                                                                                                                                       |
|-----------------------------------------------------------------------------------------------------------------------------------------------------------------------------------------------------------------------------------------|------------------------------------------------------------------------------------------------------------------------------------------------------------------------------------------------------------------------------------------------------------------------------------------------------|---------------------------------------------------------------------------------------------------------------------------------------------------------------------------------------------------------------------------------------------------------------------------------------------------------------------------------------------------------------------------------------------------------------------------------------------------------------------------------------------------------|
| FIRE ALARM SYSTEM MULTI-HEAD DETECTOR<br>FIRE ALARM INTERFACE<br>FIRE ALARM SYSTEM CONTROL PANEL – SYSTEM WIRED<br>IN 1.5mm FP200 CABLES<br>FIRE ALARM SYSTEM XENON<br>DISTRIBUTION BOARD/CONSUMER UNIT<br>MAIN SWITCHBOARD/SWITCHPANEL | R ENTRY SYSTEM MUSHROOM<br>D DRIER<br>R ENTRY CONTROL PANEL<br>R ENTRY CONTROL PANEL<br>MONITORING/READING EQUIP<br>MONITORING/READING EQUIP<br>CAMERA<br>ALARM SYSTEM REMOTE INDI<br>ALARM SYSTEM SMOKE DETE<br>ALARM SYSTEM HEAT DETECTOR<br>ALARM SYSTEM HEAT DETECTOR<br>ALARM SYSTEM MULTI-HEAD | TWN SOCKET OUTLET<br>SINGLE SOCKET OUTLET<br>CLEANERS SOCKET (KEY CONTROLLED)<br>TWN RJ45 DATA/VOICE OUTLET<br>SWITCHED FUSED CONNECTION UNIT<br>TV AERIAL OUTLET c/w MOUNTING BOX<br>FLEX OUTLET<br>COOKER ISOLATOR<br>WARDEN CALL KEY OVERRIDE SWITCH<br>WARDEN CALL KEY OVERRIDE SWITCH<br>WARDEN CALL CEILING MOUNTED CALL POINT<br>WARDEN CALL CEILING MOUNTED FULL CORD SWITCH<br>WARDEN CALL OVERDOOR INDICATOR LIGHT<br>WARDEN CALL RESET BUTTON<br>DOOR CONTACT<br>FIRE ALARM BREAK GLASS UNIT |

## be utilised are varifocal, Please note all coverage is indicative as lens to

| DRAWING NUMBER | SCALE       | ENGINEER: | STATUS:      | Pr                     | DRAWING TITLE | PROJECT:<br>Shall<br>Brec<br>Ever<br>L6 2                                                        |                                                                                     |                                            |        | REVISION    | P                           | ≏                                  | Ω                                                                                                          | ជ                                                            | C4                                  | ល                                                                                                                                                                                                   | 6                                     |
|----------------|-------------|-----------|--------------|------------------------|---------------|--------------------------------------------------------------------------------------------------|-------------------------------------------------------------------------------------|--------------------------------------------|--------|-------------|-----------------------------|------------------------------------|------------------------------------------------------------------------------------------------------------|--------------------------------------------------------------|-------------------------------------|-----------------------------------------------------------------------------------------------------------------------------------------------------------------------------------------------------|---------------------------------------|
|                | 1:100       | M.C.      |              | oposed (               | TITLE         | <sup>ROJECT:</sup><br>Shallcross Court<br>Breckfield Road South,<br>Everton, Liverpool<br>L6 2WH | -922                                                                                | Æ                                          |        | DESCRIPTION | Issued for comment/approval | Construction Issue with Amendments | Fire alarm xenon adc<br>Multi-head detectors                                                               | Spur unit and fire ala                                       | Fire alarm detectors added to flats | SP panel moved. Inte<br>added for boiler & lif<br>added to detector at                                                                                                                              | MSP & EL boards moved to LP2 location |
| M1552-E-200    | PAPER SIZE: | H.L.      | CONSTRUCTION | Proposed CCTV coverage |               | ol<br>South,                                                                                     | Wavertree<br>Liverpool<br>LI5 8HS<br>Tel: 0151 734 2006<br>www.mercuryconsult.co.uk | Consulting Engineers<br>52C Chestnut Grove | Mercur |             | approval                    | rith Amendments                    | Fire alarm xenon added to dis wc at entrance area<br>Multi-head detectors changed in some flats from smoke | Spur unit and fire alarm interface added for kitchen shutter | added to flats                      | SP panel moved. Interface added for boiler. Key switch override<br>added for boiler & lifts. External lighting bd added. Sounder base<br>added to detector at foyer. Switch disconnector identified | ved to LP2 location                   |
| REVISION:      | DATE        |           |              | ge                     |               |                                                                                                  | ertree<br>rpool<br>8HS<br>734 2006<br>Yconsult.co                                   | ngine<br>nut Grov                          | IN:    |             |                             |                                    | o                                                                                                          | utter                                                        |                                     | nder base<br>fied                                                                                                                                                                                   |                                       |
| C6             | July '15    | M.S.H.    |              |                        |               |                                                                                                  | o.uk                                                                                | ers Ltd                                    | Ra     | DATE        | July 15                     | Sept I5                            | Sept 15                                                                                                    | Sept I5                                                      | Sept 15                             | Oct I5                                                                                                                                                                                              | Oct I5                                |
|                |             |           |              |                        |               |                                                                                                  |                                                                                     | d                                          |        | INITIAL     | M.C.                        | M.C.                               | M.C.                                                                                                       | M.C.                                                         | M.C.                                | M.C.                                                                                                                                                                                                | м.<br>С.                              |