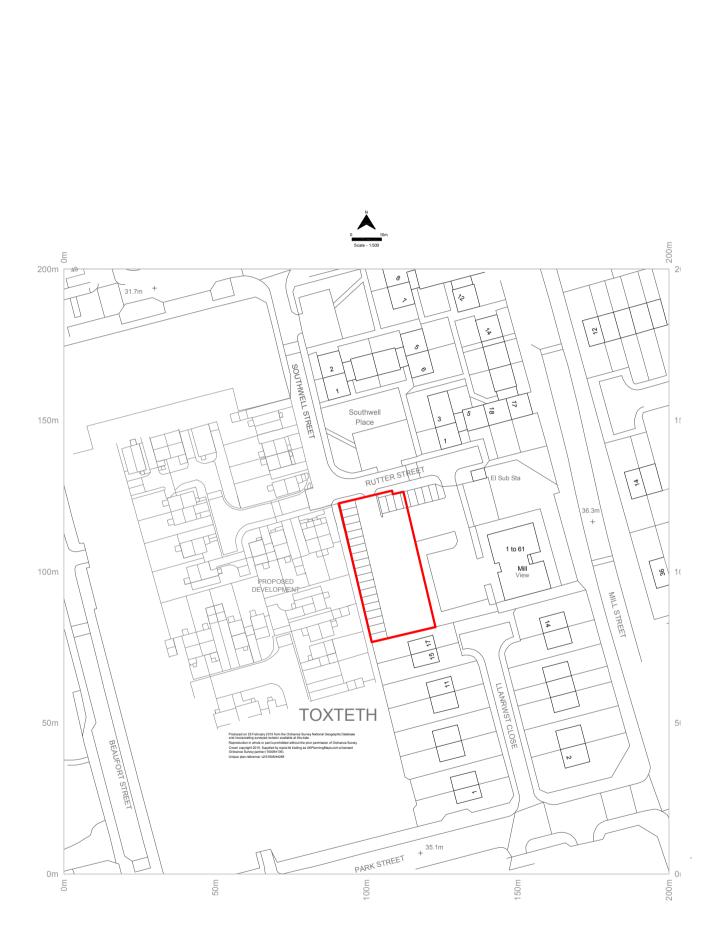

NOTES KEY Planning Application AMENDMENTS NUMBER: DATE/ CHECKED BY: 27/08/14 LS A: Do not scale this drawing. Dimensions to be checked on site. Drawing to be read in conjunction with all other relevant material. Structural Engineers drawings to override structural dimensions shown. This drawing is the copyright of Metis Design Ltd. ©2014. Architect to be notified of discrepancies. LAND AT RUTTER STREET Rutter Street Toxteth Liverpool L8 6QN CLIENT METIS CAPITAL & METIS DESIGN

| DRAWING NO + TITLE:<br>100 -<br>LOCATION PLAN                          |                    |
|------------------------------------------------------------------------|--------------------|
| REF NO:<br>MD012                                                       | DATE<br>19/01/2015 |
| SCALES: 1:1250                                                         | PAGE<br>SIZE: A3   |
| DRAWN<br>BY: LS                                                        | CHECKED<br>BY: JB  |
| MATUS                                                                  |                    |
| METIS<br>DESIGN & DEVELOPMENTS                                         |                    |
| Metis Design & Developments Ltd, 50 Parr<br>Street. Liverpool. L1 0BP. |                    |