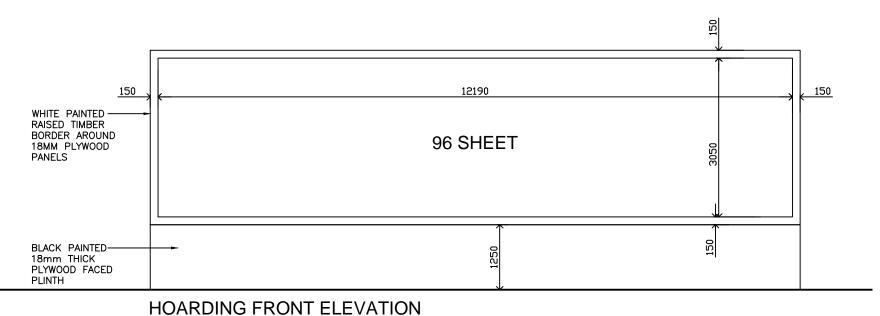

ALL DIMENSIONS ARE APPROXIMATE AND SUBJECT TO ADJUSTMENT ON SITE. NOMINAL TOTAL HEIGHT IS 4600mm SUBJECT TO GROUND CONDITIONS.

scale 1:50

BBUNGWICK FOAD

TRAFALGAR WAY

TRAFA

LOCATION PLAN scale 1:1250

scale 1:50