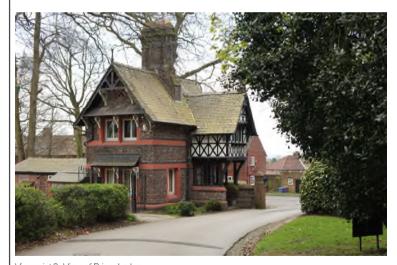

Viewpoint 5: View looking south east across the site towards the derelict building and beyond to trees around site boundary.

Viewport 7: View of properties adjacent to Allerton Priory.

Viewpoint 8: View of Priory Lodge.