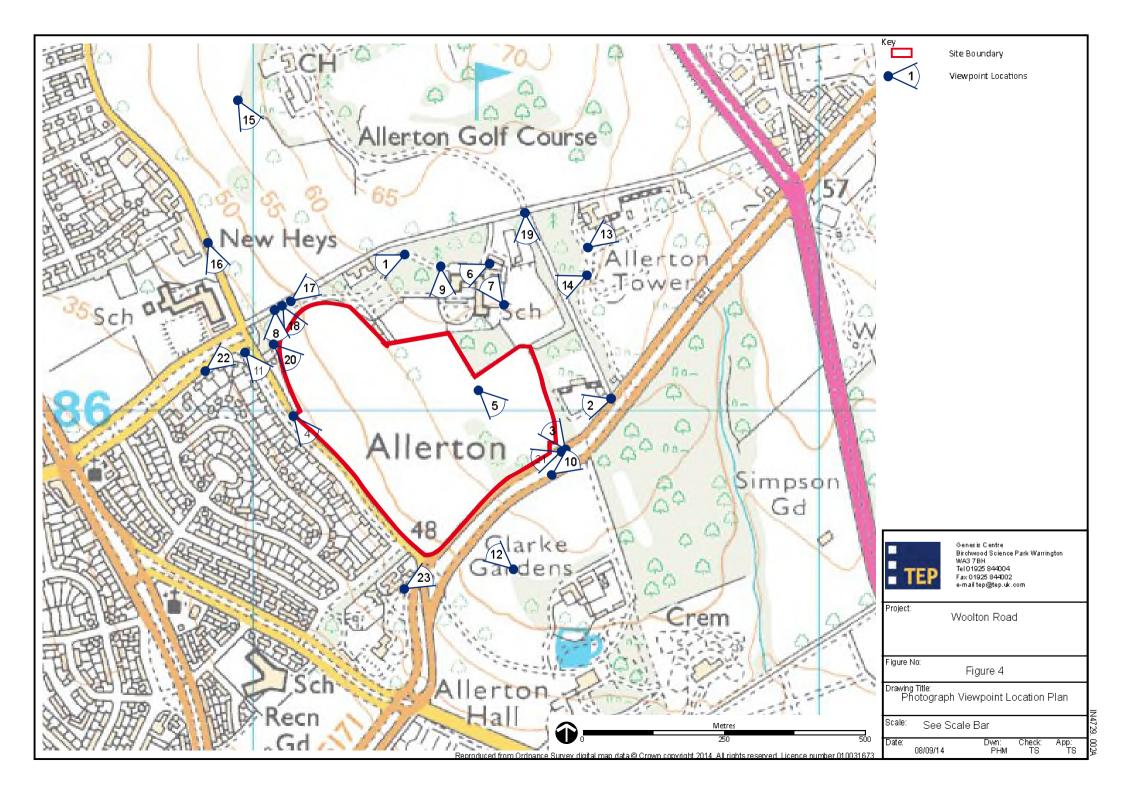

Viewpoint 5: View looking south east across the site towards the derelict building and beyond to trees around site boundary.

Viewport 7: View of properties adjacent to Allerton Priory.

Viewpoint 8: View of Priory Lodge.