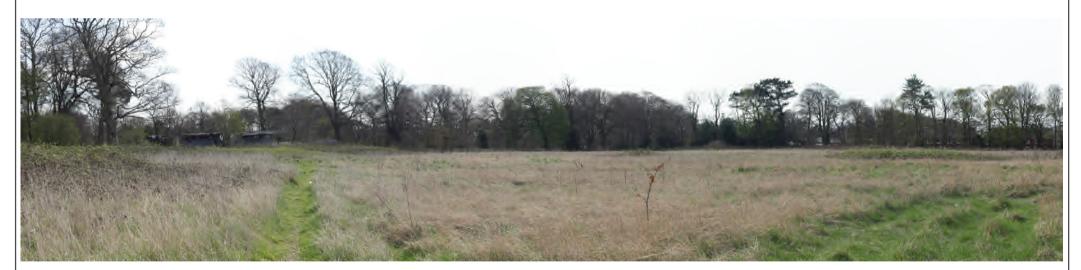

Viewpoint 5: View looking south east across the site towards the derelict building and beyond to trees around site boundary.

Viewport 7: View of properties adjacent to Allerton Priory.

Viewpoint 8: View of Priory Lodge.