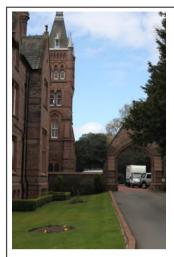

Viewpoint 5: View looking south east across the site towards the derelict building and beyond to trees around site boundary.

Viewport 7: View of properties adjacent to Allerton Priory.

Viewpoint 8: View of Priory Lodge.