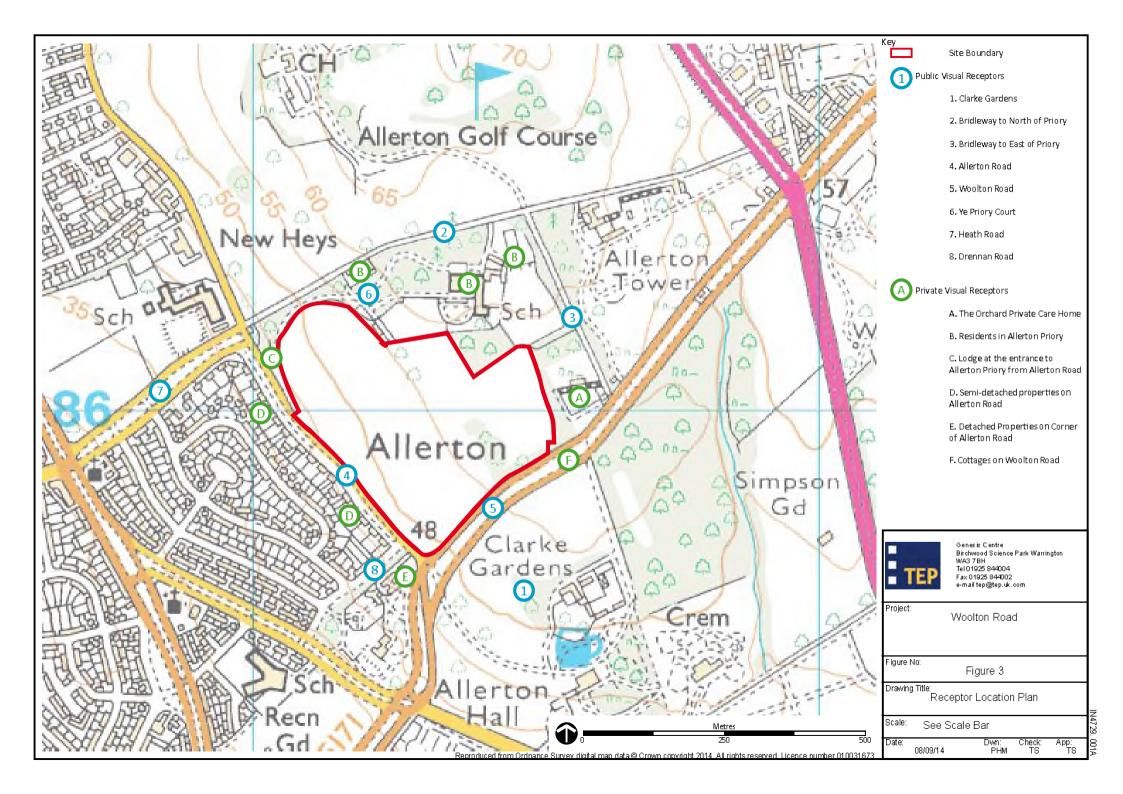

Viewpoint 2: View from entrance to The Orchards Care Home looking west towards the site.

Viewpoint 3: View looking north towards the sandstone wall along the southern site boundary.

Viewpoint 4: View looking south east along Allerton Road and along the south western site boundary.

Viewpoint 5: View looking south east across the site towards the derelict building and beyond to trees around site boundary.

Viewport 7: View of properties adjacent to Allerton Priory.

Viewpoint 8: View of Priory Lodge.

Viewpoint 9: View from Allerton Priory looking South across gardens towards the site.

Viewpoint 10: View of The Cottage and 4 The Cottage.

Viewpoint 11: View looking along Allerton Road towards Priory Lodge and the site beyond.

Viewpoint 12: View looking towards the site from grassland within the northern part of Clarke Gardens.

Viewpoint 13: View within Allerton Tower Gardens.

Viewpoint 14: View looking west towards the site from the western edge of Allerton Tower Park.

Viewpoint 15: View looking south across Allerton Golf Course towards the site.

Viewpoint 16: View looking south towards the site along Allerton Road.

Viewpoint 18: View from the bridleway looking south towards the site.

Viewpoint 19: View looking south along the bridleway east of Allerton Priory.

Viewpoint 20: View looking south across the private garden of Priory Lodge towards the site.

Viewpoint 21: View looking west along Woolton Road along southern site boundary.

Viewpoint 22: View looking east along Heath Road towards the site.

Viewpoint 23: View looking east towards the southern corner of the site on Woolton Road.