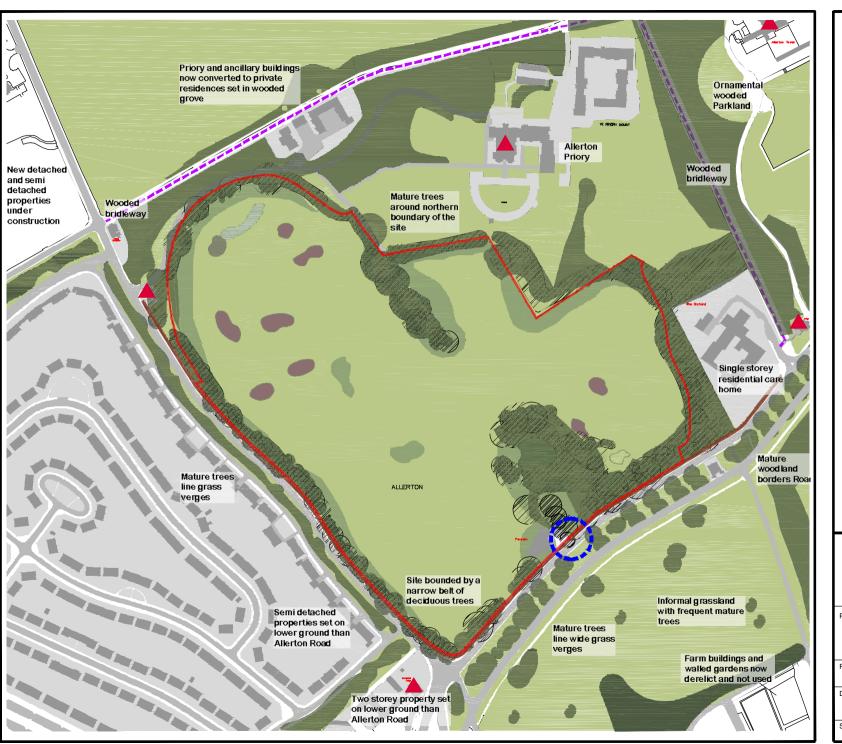

Viewpoint 2: View from entrance to The Orchards Care Home looking west towards the site.



Viewpoint 3: View looking north towards the sandstone wall along the southern site boundary.



Viewpoint 4: View looking south east along Allerton Road and along the south western site boundary.



Viewpoint 5: View looking south east across the site towards the derelict building and beyond to trees around site boundary.







Viewport 7: View of properties adjacent to Allerton Priory.



Viewpoint 8: View of Priory Lodge.



Viewpoint 9: View from Allerton Priory looking South across gardens towards the site.



Viewpoint 10: View of The Cottage and 4 The Cottage.



Viewpoint 11: View looking along Allerton Road towards Priory Lodge and the site beyond.



Viewpoint 12: View lookin