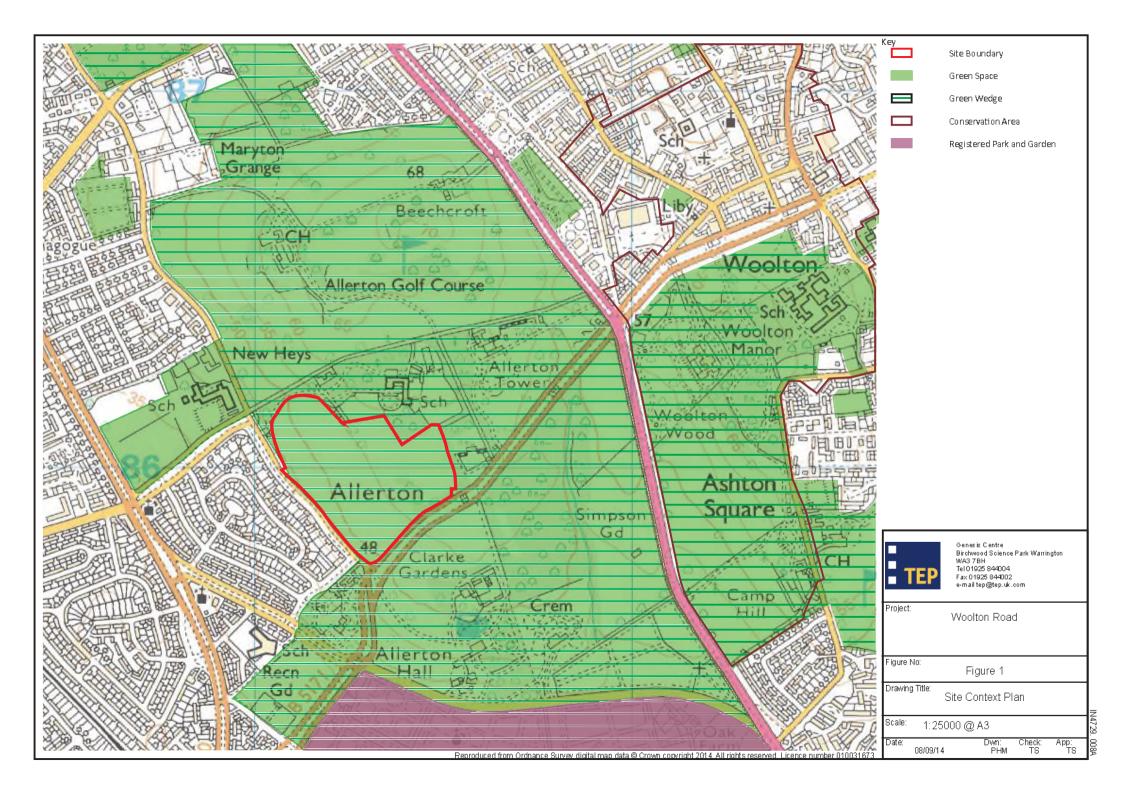

Viewpoint 2: View from entrance to The Orchards Care Home looking west towards the site.



Viewpoint 3: View looking north towards the sandstone wall along the southern site boundary.



Viewpoint 4: View looking south east along Allerton Road and along the south western site boundary.



Viewpoint 5: View looking south east across the site towards the derelict building and beyond to trees around site boundary.







Viewport 7: View of properties adjacent to Allerton Priory.



Viewpoint 8: View of Priory Lodge.



Viewpoint 9: View from Allerton Priory looking South across gardens towards the site.



Viewpoint 10: View of The Cottage and 4 The Cottage.



Viewpoint 11: View looking along Allerton Road towards Priory Lodge and the site beyond.



Viewpoint 12: View look