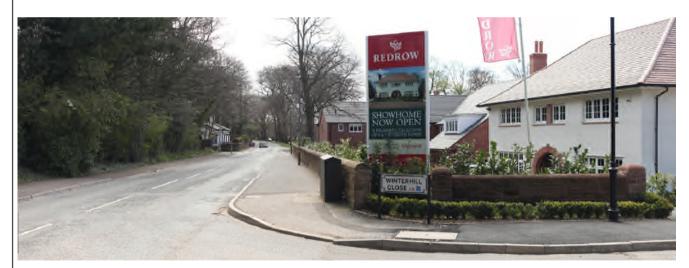

Viewpoint 15: View looking south across Allerton Golf Course towards the site.

Viewpoint 16: View looking south towards the site along Allerton Road.

Viewpoint 18: View from the bridleway looking south towards the site.