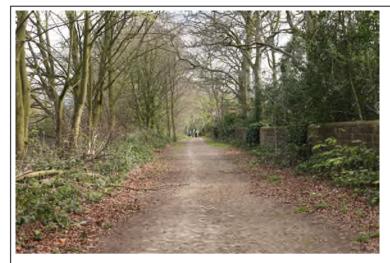

Viewpoint 15: View looking south across Allerton Golf Course towards the site.

Viewpoint 16: View looking south towards the site along Allerton Road.

Viewpoint 18: View from the bridleway looking south towards the site.