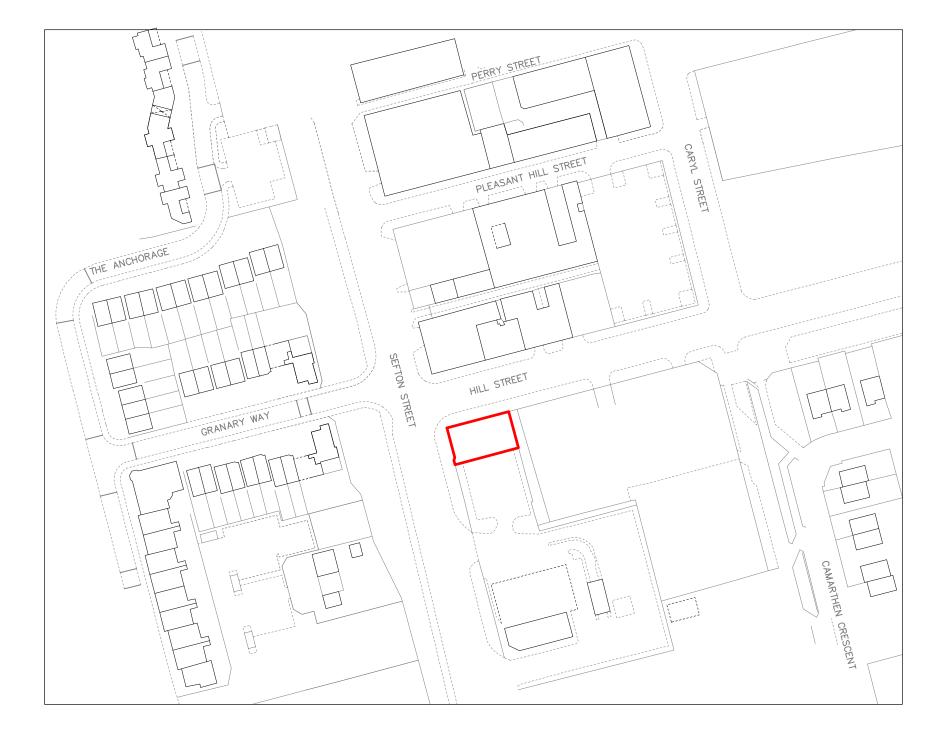

This drawing is the copyright of Ware Construction Ltd. ©2016.

Architect to be notified of discrepancies.

VACANT LAND AT THE JUNCTION OF SEFTON STREET & HILL STREET LIVERPOOL L8 5SN

CLIENT

ALEXANDER WARE

DRAWING NO + TITLE:

100 - EXISTING & PROPOSED SITE PLAN

DATE 24/05/2016 MD010

1:1250 PAGE SIZE:

LS CHECKED BY: