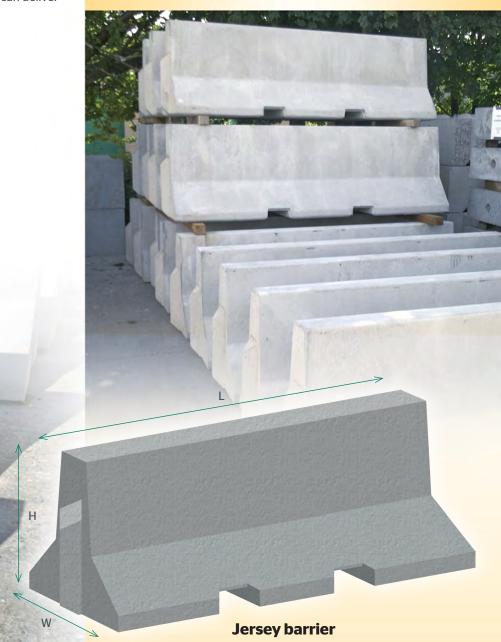

## **Jersey Barriers**

Our Jersey barriers are 2500mm long and weigh 1450kg. The unique interlocking system provides incredible levels of security against unwanted visitors whilst allowing sections to be easily removed and repositioned should emergency access be required.

## **Jersey Barrier**

| Туре   | Length | Width | Height | Weight |  |
|--------|--------|-------|--------|--------|--|
| Jersey | 2500mm | 610mm | 810mm  | 1450kg |  |
|        |        |       |        |        |  |