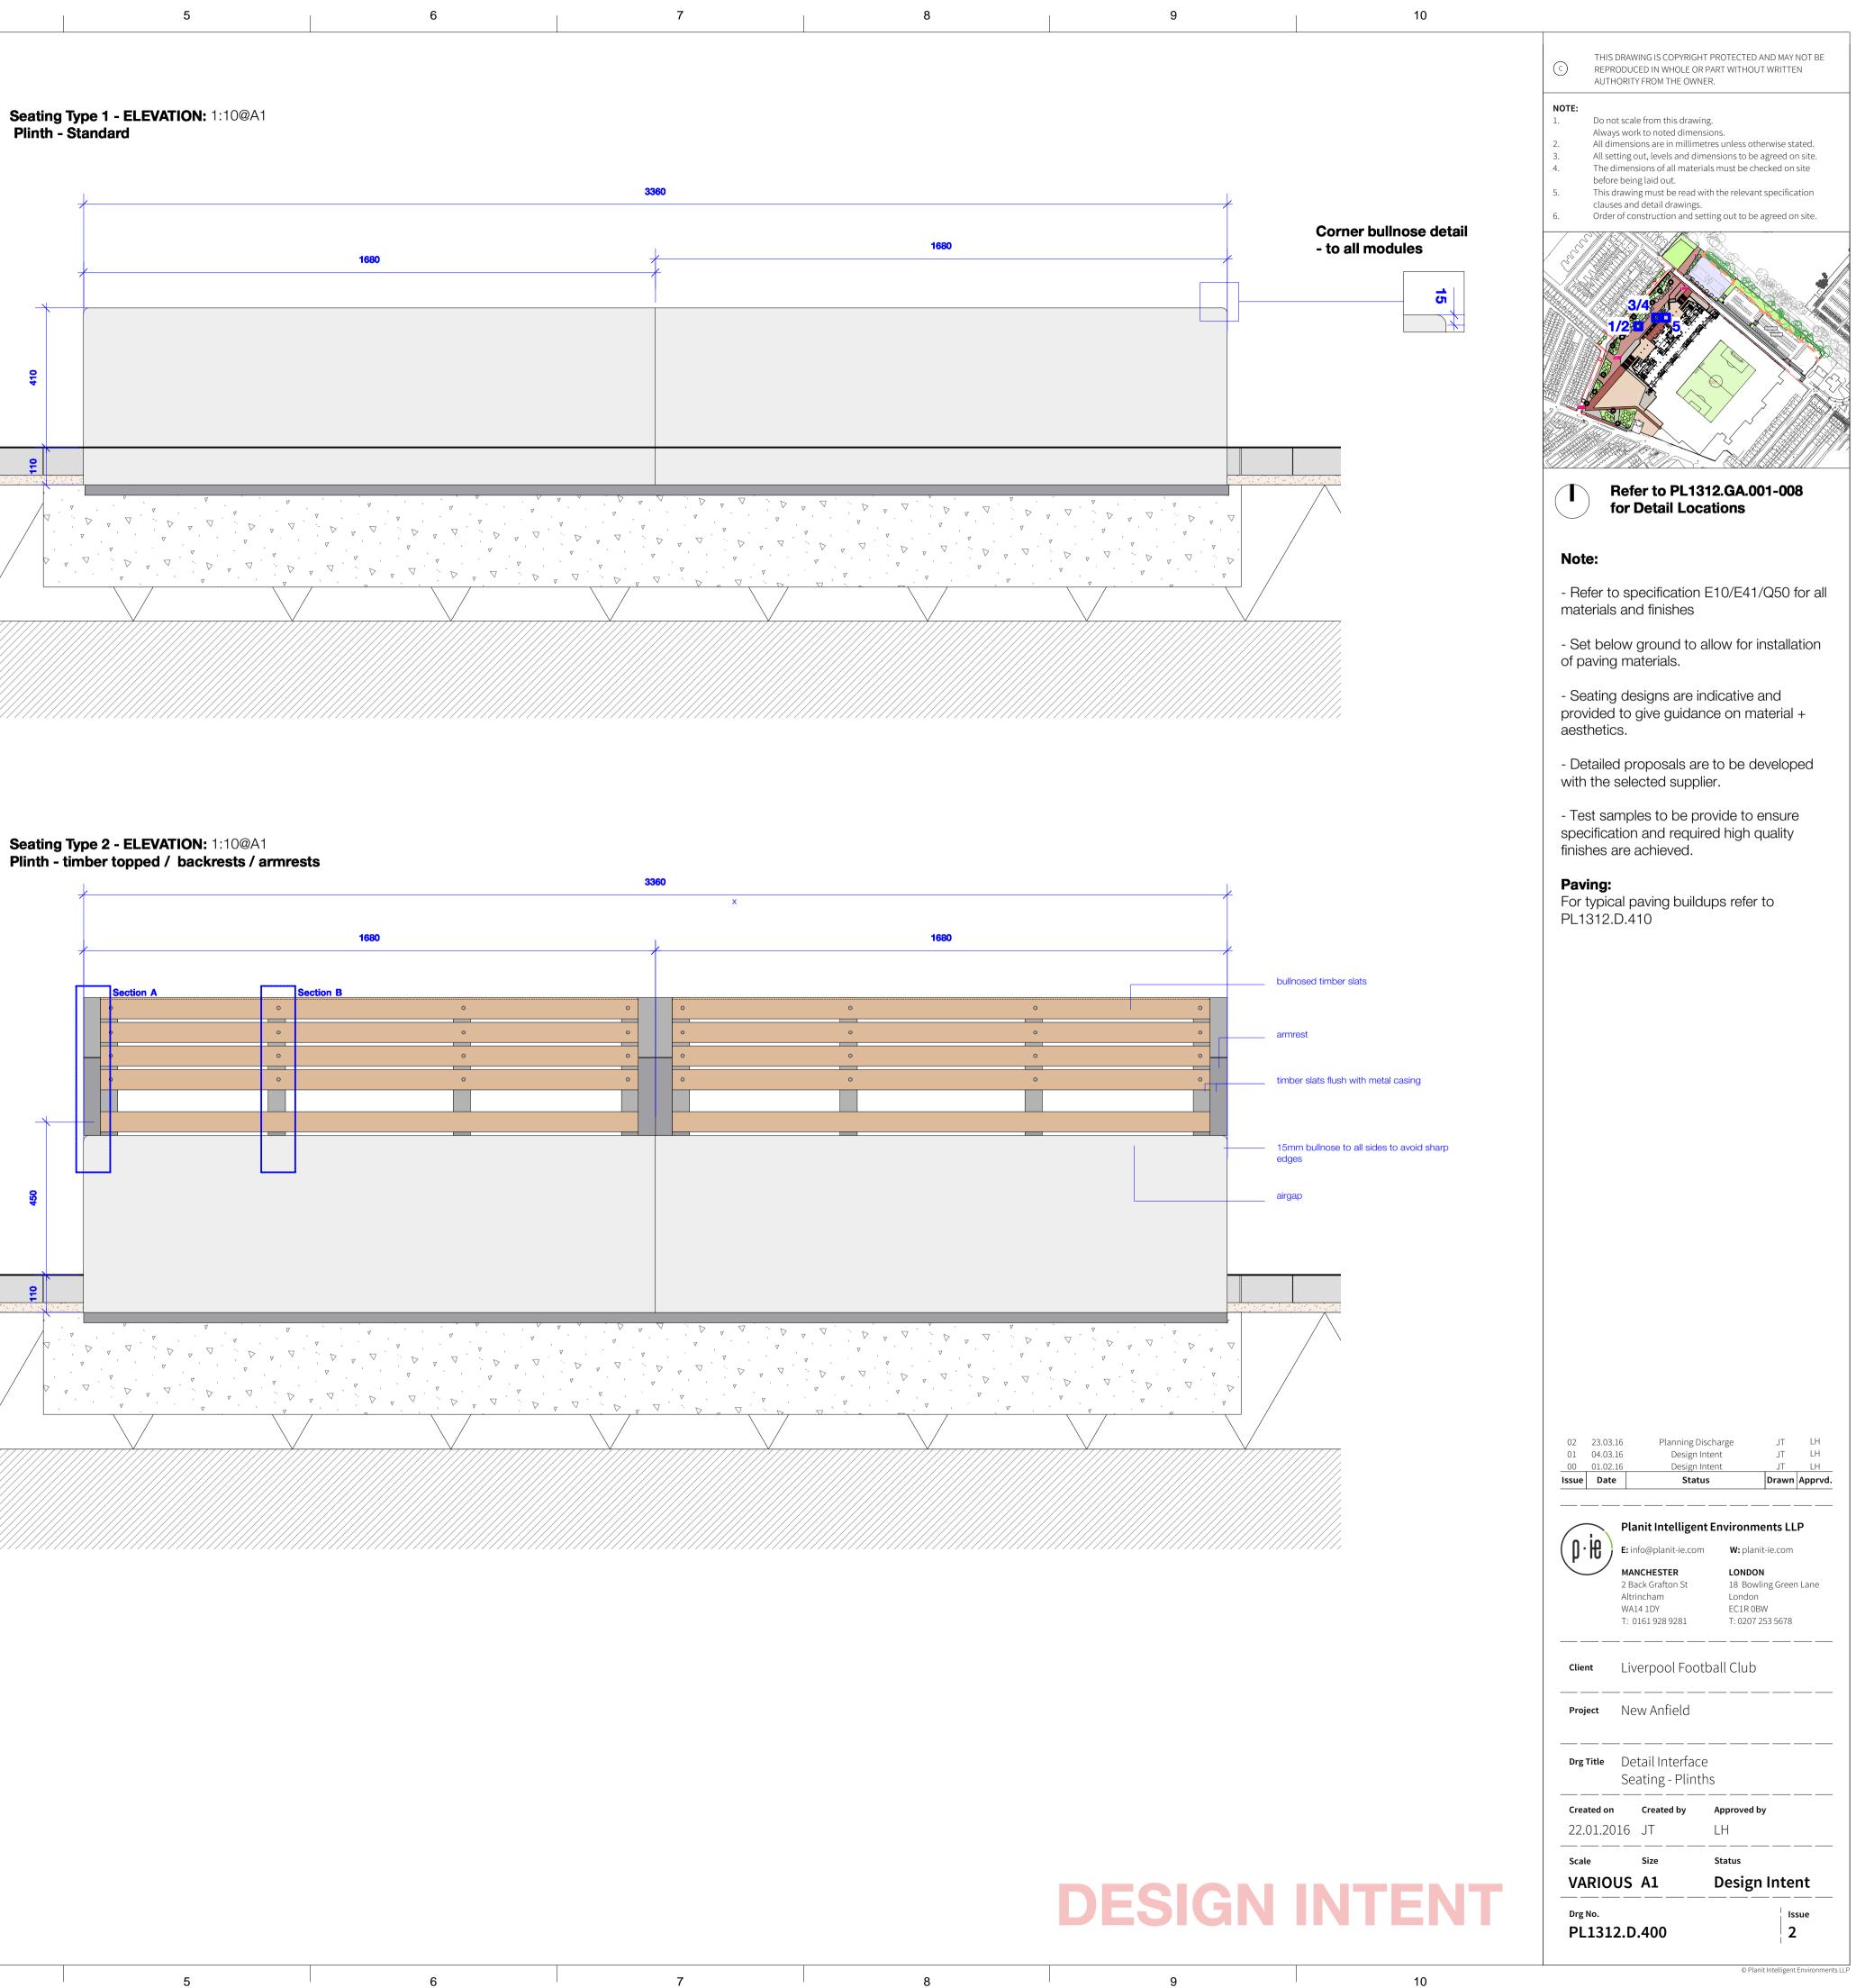

2

3

1

R

С

D

F

G

4

Seating Type 2 - SECTION: 1:10@A1 Plinth - timber topped / backrests / armrests Section A Full frame showing timber casing and armrests

Section B

supporting frame only

## KEY

1

1. Block Paving (to Q25)

- 2. Sand bedding (to Q25)
- **3.** DOT type 1 to engineer's detail

4. 30mm screed slurry applied to concrete base

- 5. Self-binding gravel on 120mm of inert MOT Type 1, e.g granite or
- quartzite (no limestone) (to Q23). As per PL1312.D.406 Tree Pit drawing

6. Concrete foundation to engineer's detail

7. Steel edging pinned into foundation (to Q10)

8. Plinth. In-situ cast concrete to E10

9. Metal frame fixed to plinth (to Q50). Edges of frames to form casing for timber slats to sit flush against. **10.** Hardwood battens with 15mm bullnosing as shown and mechanically

fixed to metal frame. (to Q50) **11.** Metal armrests with rounded corners as shown and fixed to metal frame with tamper-proof fixings (to Q50)

2

**12.** Fixing pins for timber to frame, and frame to plinth. Fixing type subject to approval of fabrication drawings by chosen fabricator.

# Seating Type 2 - ELEVATION: 1:10@A1

| topped / backie                         | -313 / am                               | 163(3                                   |                                         | 33                                     | 60       |                                         |                                         |            |                                         |        |
|-----------------------------------------|-----------------------------------------|-----------------------------------------|-----------------------------------------|----------------------------------------|----------|-----------------------------------------|-----------------------------------------|------------|-----------------------------------------|--------|
|                                         |                                         |                                         |                                         |                                        |          | X                                       |                                         |            |                                         |        |
| 1680                                    |                                         |                                         |                                         |                                        | 1680     |                                         |                                         |            |                                         |        |
|                                         |                                         |                                         |                                         | /                                      |          |                                         |                                         |            |                                         |        |
| Section A                               |                                         | Section B                               |                                         |                                        |          |                                         |                                         |            |                                         |        |
| þ                                       | 0                                       |                                         | 0                                       | 0                                      | 0        |                                         | 0                                       | 0          | 0                                       | ,      |
| 0                                       | 0                                       |                                         | 0                                       | 0                                      | 0        |                                         | 0                                       | 0          | c                                       | ,      |
| ,<br>,                                  | 0                                       |                                         | 0                                       | •                                      | 0        |                                         | 0                                       | 0          |                                         | )<br>) |
|                                         |                                         | -                                       | 0                                       | 0                                      | 0        |                                         | 0                                       | 0          | 0                                       | _      |
|                                         |                                         |                                         |                                         |                                        |          |                                         |                                         |            |                                         | F      |
|                                         |                                         |                                         |                                         |                                        |          |                                         |                                         |            |                                         |        |
| -                                       |                                         | -                                       |                                         |                                        |          |                                         |                                         |            |                                         | -      |
|                                         |                                         |                                         |                                         |                                        |          |                                         |                                         |            |                                         |        |
| •                                       | L                                       |                                         |                                         |                                        |          |                                         |                                         |            |                                         |        |
|                                         |                                         |                                         |                                         |                                        |          |                                         |                                         |            |                                         |        |
|                                         |                                         |                                         |                                         |                                        |          |                                         |                                         |            |                                         |        |
|                                         |                                         |                                         |                                         |                                        |          |                                         |                                         |            |                                         |        |
|                                         |                                         |                                         |                                         |                                        |          |                                         |                                         |            |                                         |        |
|                                         |                                         |                                         |                                         |                                        |          |                                         |                                         |            |                                         |        |
|                                         | _                                       |                                         |                                         |                                        | _        |                                         |                                         |            |                                         |        |
| - ∇ , T                                 | ` <i>∀</i> , `                          |                                         | , v v , v                               |                                        | A . D    |                                         |                                         |            |                                         |        |
|                                         | , D A                                   |                                         |                                         |                                        |          | . ∇                                     | ▽ `` ▽<br>▽ -                           | `. ✓ `. `. |                                         |        |
| √                                       | ~ ` ~                                   | `                                       |                                         | , V V V                                |          |                                         |                                         |            |                                         |        |
|                                         | ↓ ↓ , , , , , , , , , , , , , , , , , , |                                         |                                         |                                        |          |                                         |                                         |            |                                         |        |
|                                         |                                         |                                         | · · · · · · · · · · · · · · · · · · ·   | · · · · · · · · · · · · · · · · · · ·  | · V      |                                         |                                         |            | ~~~~~~~~~~~~~~~~~~~~~~~~~~~~~~~~~~~~~~~ | _      |
|                                         |                                         | Y.,,,,,,,,,,,,,,,,,,,,,,,,,,,,,,,,,,,,  |                                         |                                        |          |                                         |                                         |            | <br>                                    | _      |
| [[]]]]]]]]]]]]]]]]]]]]]]]]]]]]]]]]]]]]] | [[[[[]]]]]]                             | [[]][]]]]]]]]]]]]]]]]]]]]]]]]]]]]]]]]]] | /////////////////////////////////////// | [] [ [ [ [ [ [ [ [ [ [ [ [ [ [ [ [ [ [ | []]]]]]] | /////////////////////////////////////// | /////////////////////////////////////// |            | '////////////////////////////////////// | 1      |