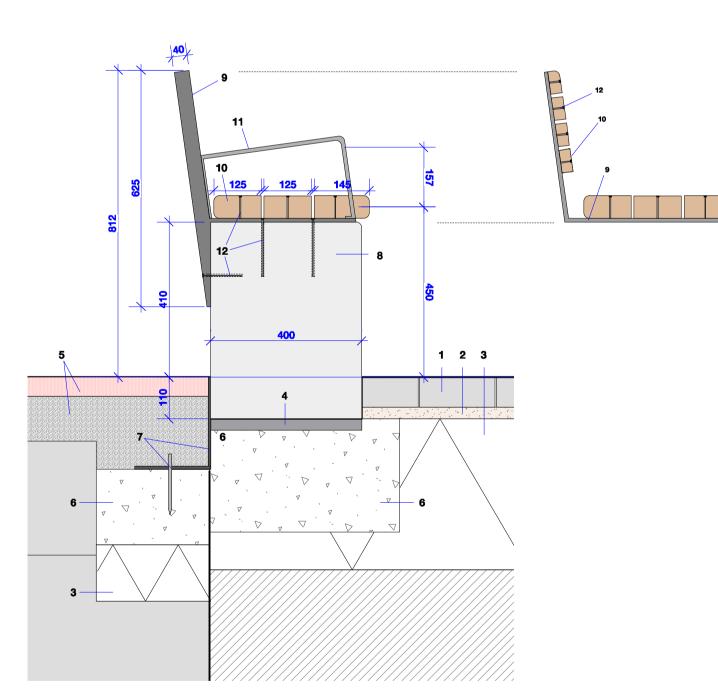

## KEY

1

1. Block Paving (to Q25)

- 2. Sand bedding (to Q25)
- **3.** DOT type 1 to engineer's detail

4. 30mm screed slurry applied to concrete base

- 5. Self-binding gravel on 120mm of inert MOT Type 1, e.g granite or
- quartzite (no limestone) (to Q23). As per PL1312.D.406 Tree Pit drawing

6. Concrete foundation to engineer's detail

7. Steel edging pinned into foundation (to Q10)

8. Plinth. In-situ cast concrete to E10

9. Metal frame fixed to plinth (to Q50). Edges of frames to form casing for timber slats to sit flush against. **10.** Hardwood battens with 15mm bullnosing as shown and mechanically

fixed to metal frame. (to Q50) **11.** Metal armrests with rounded corners as shown and fixed to metal frame with tamper-proof fixings (to Q50)

2

**12.** Fixing pins for timber to frame, and frame to plinth. Fixing type subject to approval of fabrication drawings by chosen fabricator.