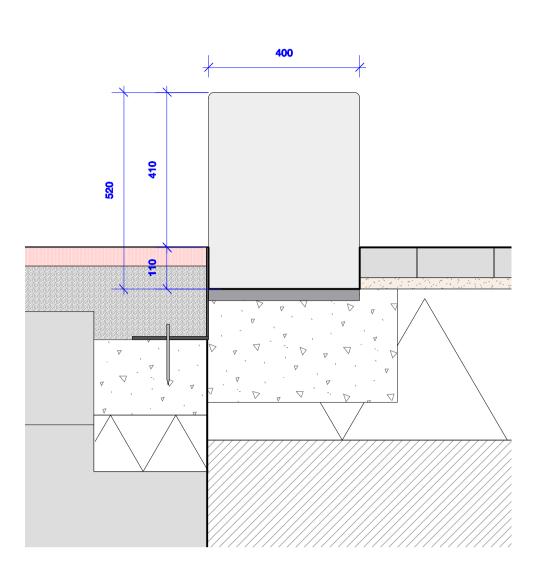

## KEY

1

1. Block Paving (to Q25)

- 2. Sand bedding (to Q25)
- **3.** DOT type 1 to engineer's detail

4. 30mm screed slurry applied to concrete base

- 5. Self-binding gravel on 120mm of inert MOT Type 1, e.g granite or
- quartzite (no limestone) (to Q23). As per PL1312.D.406 Tree Pit drawing

6. Concrete foundation to engineer's detail

7. Steel edging pinned into foundation (to Q10)

8. Plinth. In-situ cast concrete to E10

9. Metal frame fixed to plinth (to Q50). Edges of frames to form casing for timber slats to sit flush against. **10.** Hardwood battens with 15mm bullnosing as shown and mechanically