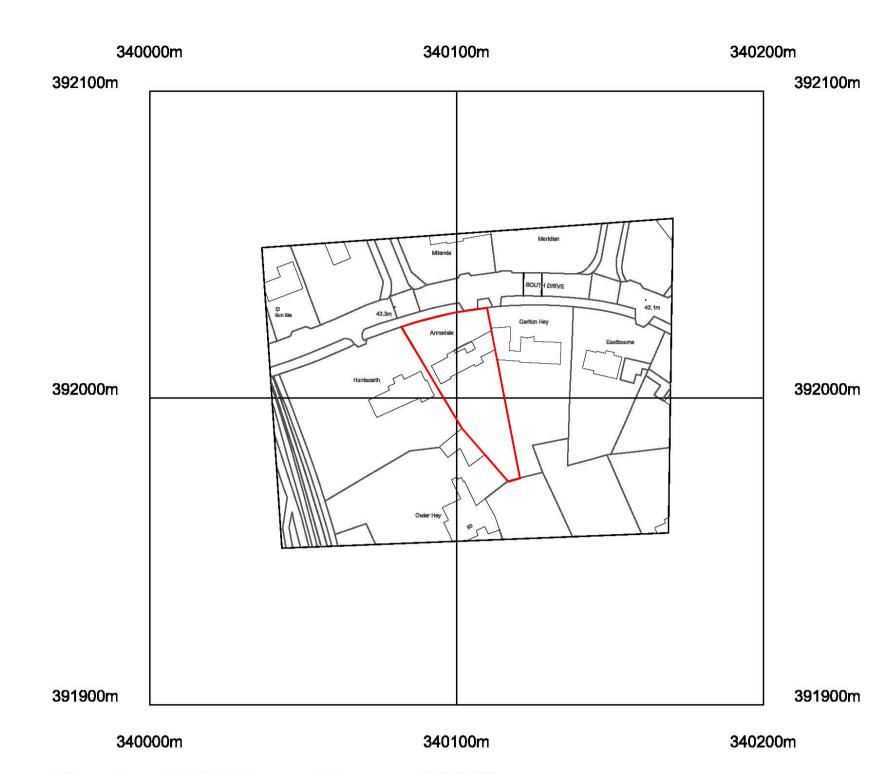

©Crown Copyright. All rights reserved. Licence no. 100019980

LOCATION PLAN 1:1250

| Revision | Date     | Revision Notes    | Design<br>change | Inspected<br>by |
|----------|----------|-------------------|------------------|-----------------|
| A        | 11/10/15 | Planning drawings |                  |                 |