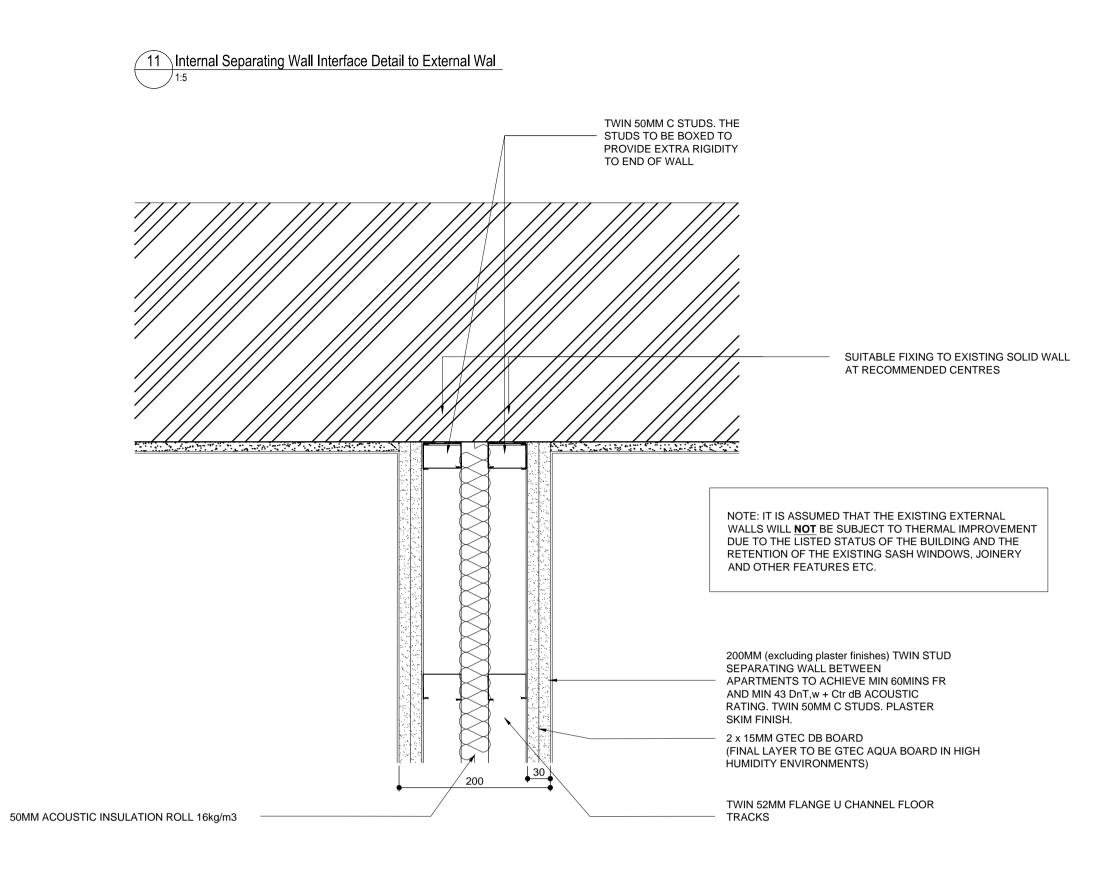

SUITABLE FIXING TO EXISTING SOLID WALL AT RECOMMENDED CENTRES

NOTE: IT IS ASSUMED THAT THE EXISTING EXTERNAL WALLS WILL <u>NOT</u> BE SUBJECT TO THERMAL IMPROVEMENT DUE TO THE LISTED STATUS OF THE BUILDING AND THE RETENTION OF THE EXISTING SASH WINDOWS, JOINERY AND OTHER FEATURES ETC.