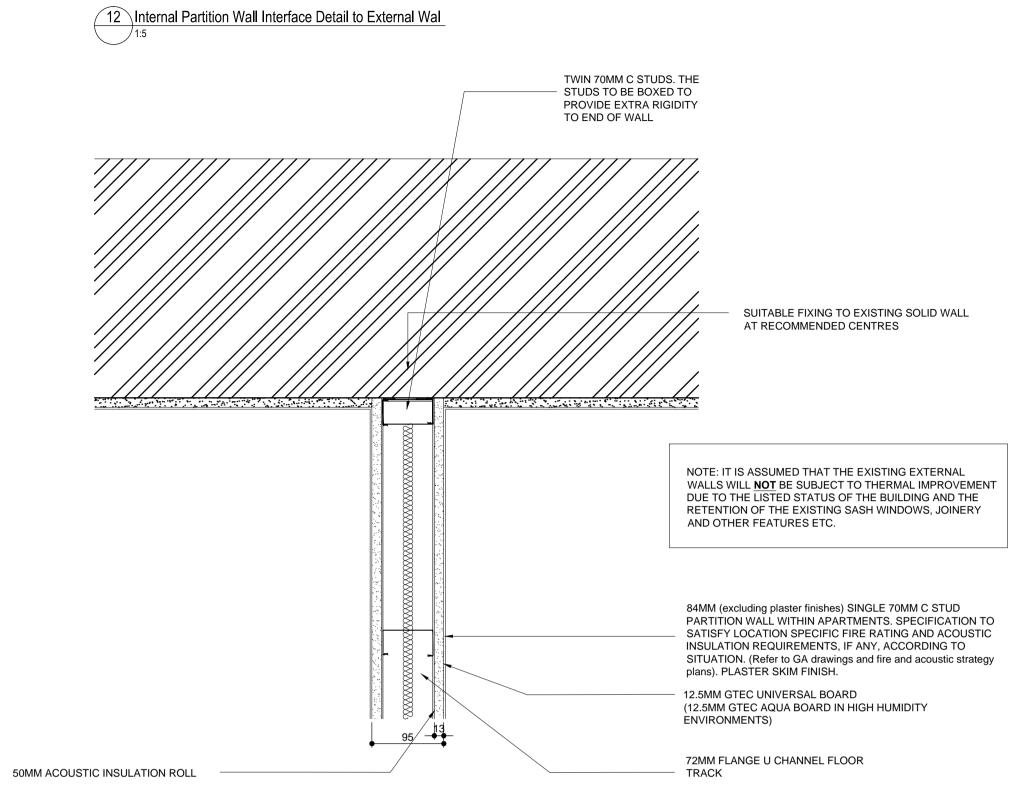

SUITABLE FIXING TO EXISTING SOLID WALL AT RECOMMENDED CENTRES

NOTE: IT IS ASSUMED THAT THE EXISTING EXTERNAL WALLS WILL <u>NOT</u> BE SUBJECT TO THERMAL IMPROVEMENT DUE TO THE LISTED STATUS OF THE BUILDING AND THE RETENTION OF THE EXISTING SASH WINDOWS, JOINERY AND OTHER FEATURES ETC.

SITUATION. (Refer to GA drawings and fire and acoustic strategy plans). PLASTER SKIM FINISH.

Countryside Properties/Liverpool Mutual Homes Job title Ogdens Building Drawing title New Internal Partition Wall Details - Sheet 4 of 4