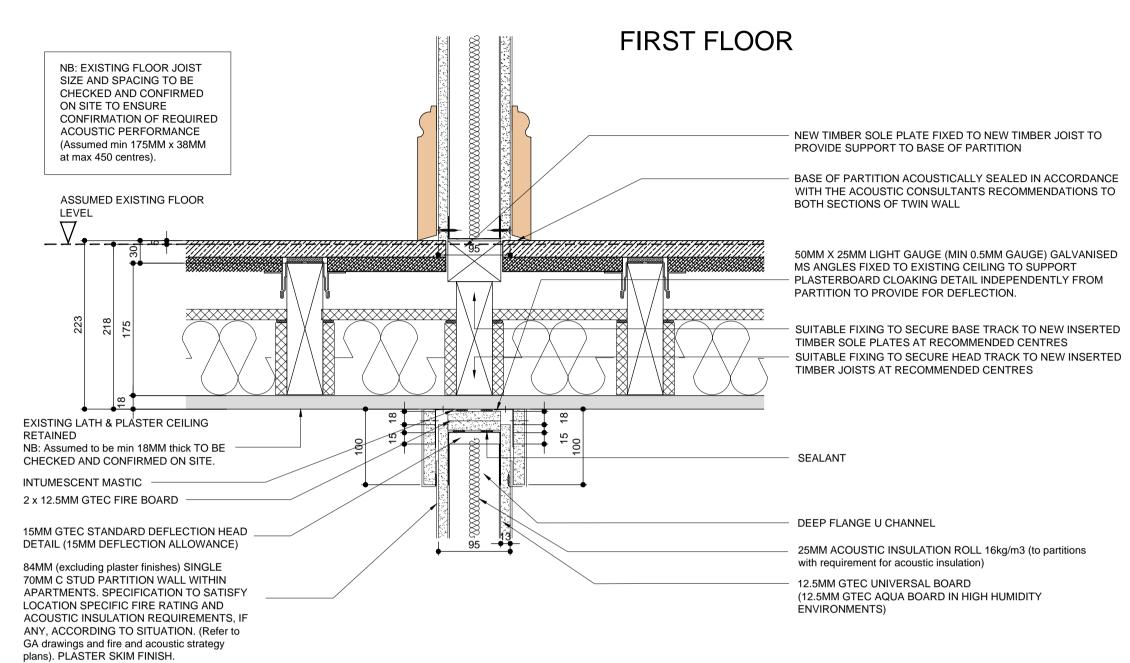

## 1.5 Internal Partition Wall First Floor Base Detail within Apartment



## **GROUND FLOOR**

## 08 Internal Partition Wall Ground Floor Head Detail within Apartment



1:5 Internal Partition Wall Grond Floor Base Detail within Apartment

## **ROOF VOID**



10 Internal Partition Wall First Floor Head Detail within Apartment

All dimensions to be checked on site.
Figured dimensions to be read in preference to scaled.

BCA accepts no responsibilty for any unauthorised amendments to the drawing and does not permit unauthorised copying of the

| Date       | s<br>Rev    | Description    |                    | In                                                                                                                 |
|------------|-------------|----------------|--------------------|--------------------------------------------------------------------------