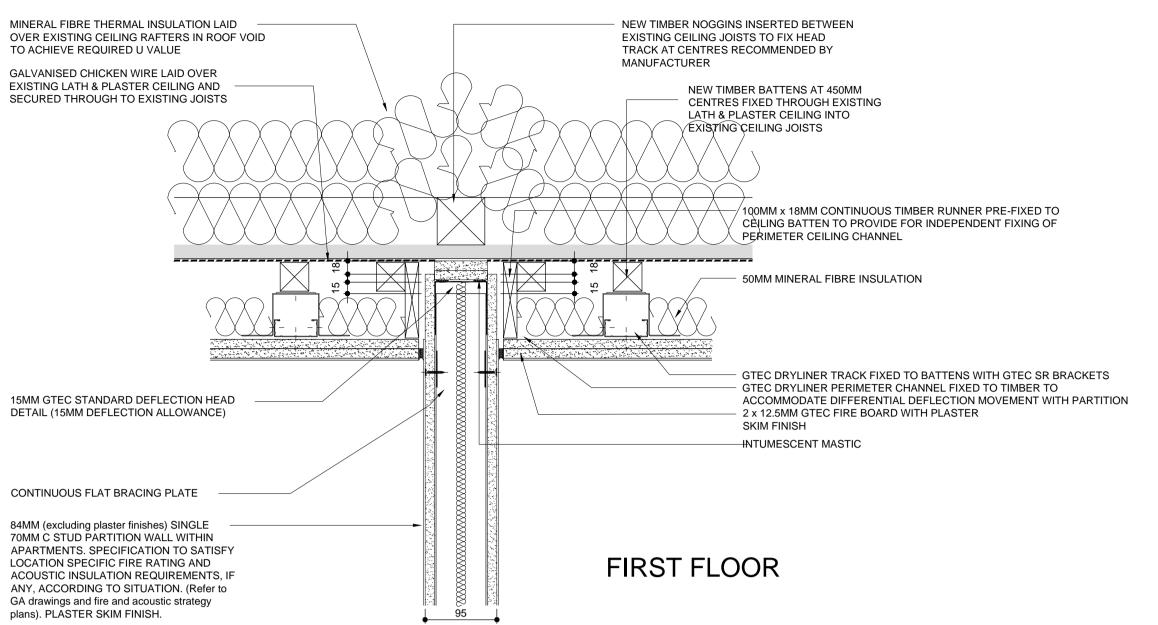

## **ROOF VOID**

10 Internal Partition Wall First Floor Head Detail within Apartment

All dimensions to be checked on site.
Figured dimensions to be read in preference to scaled.

BCA accepts no responsibilty for any unauthorised amendments to the drawing and does not permit unauthorised copying of the