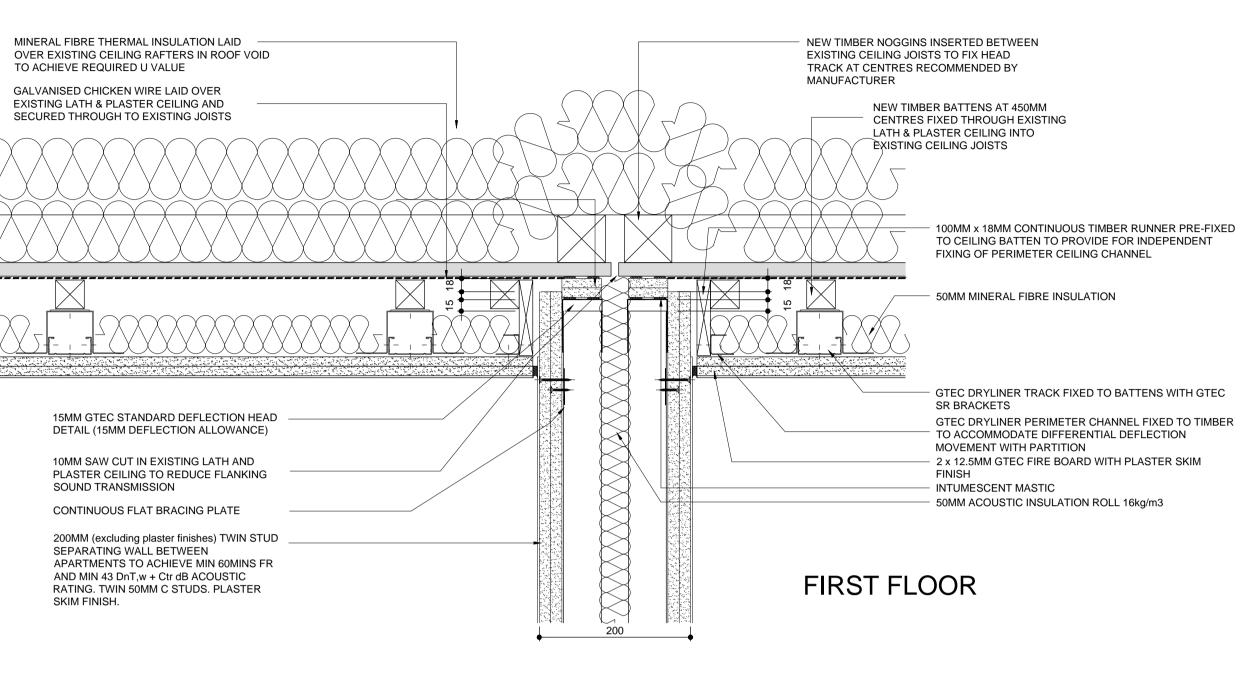

This drawing is copyright and remains the property of BCA unless otherwise agreed.

1sternal Separating Wall First Floor Head Detail between Apartments and between Apartments and Common Parts

**ROOF VOID** 