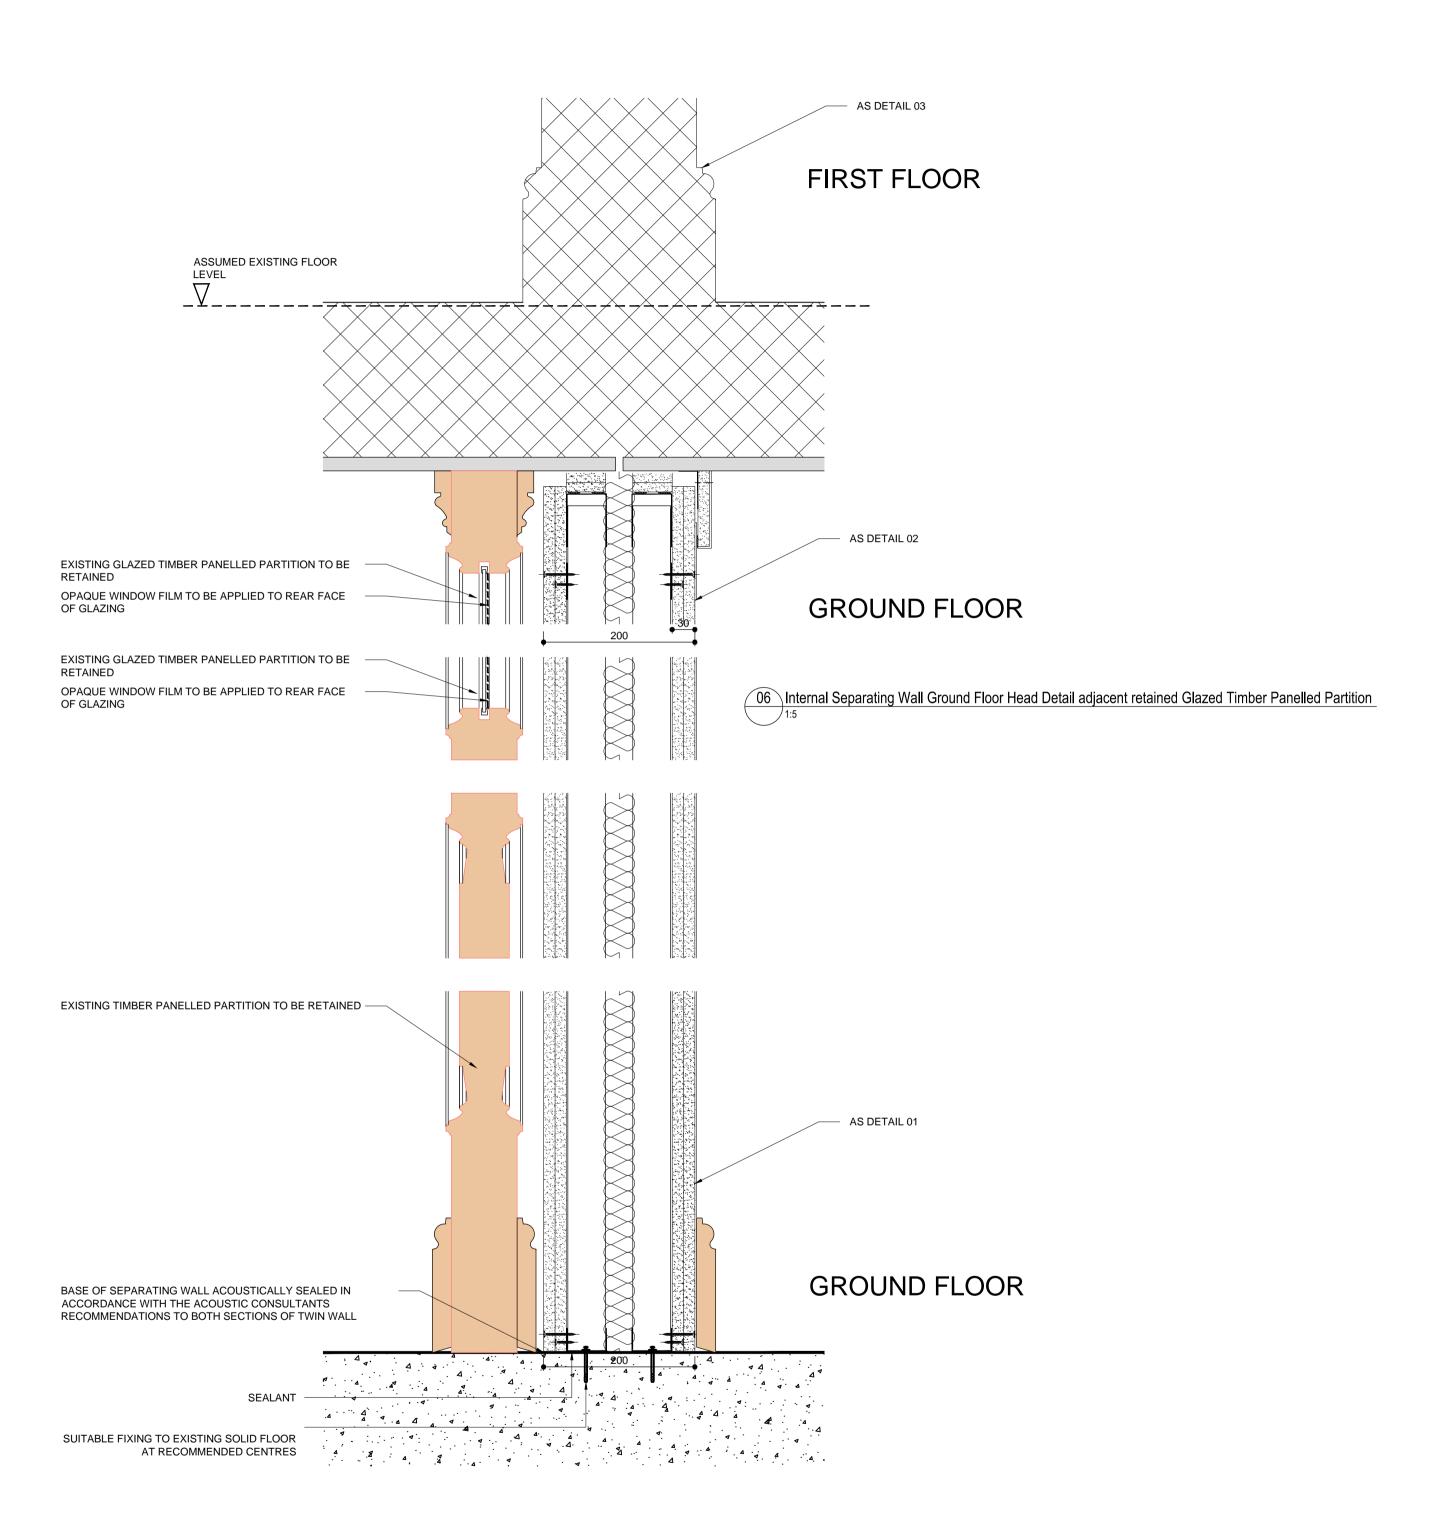

1:5 Internal Separating Wall Ground Floor Base Detail adjacent retained Glazed Timber Panelled Partition

All dimensions to be checked on site. Figured dimensions to be read in preference to scaled.

BCA accepts no responsibilty for any unauthorised amendments to the drawing and does not permit unauthorised copying of the

This drawing is copyright and remains the property of BCA unless otherwise agreed.

1sternal Separating Wall First Floor Head Detail between Apartments and between Apartments and Common Parts

**ROOF VOID** 