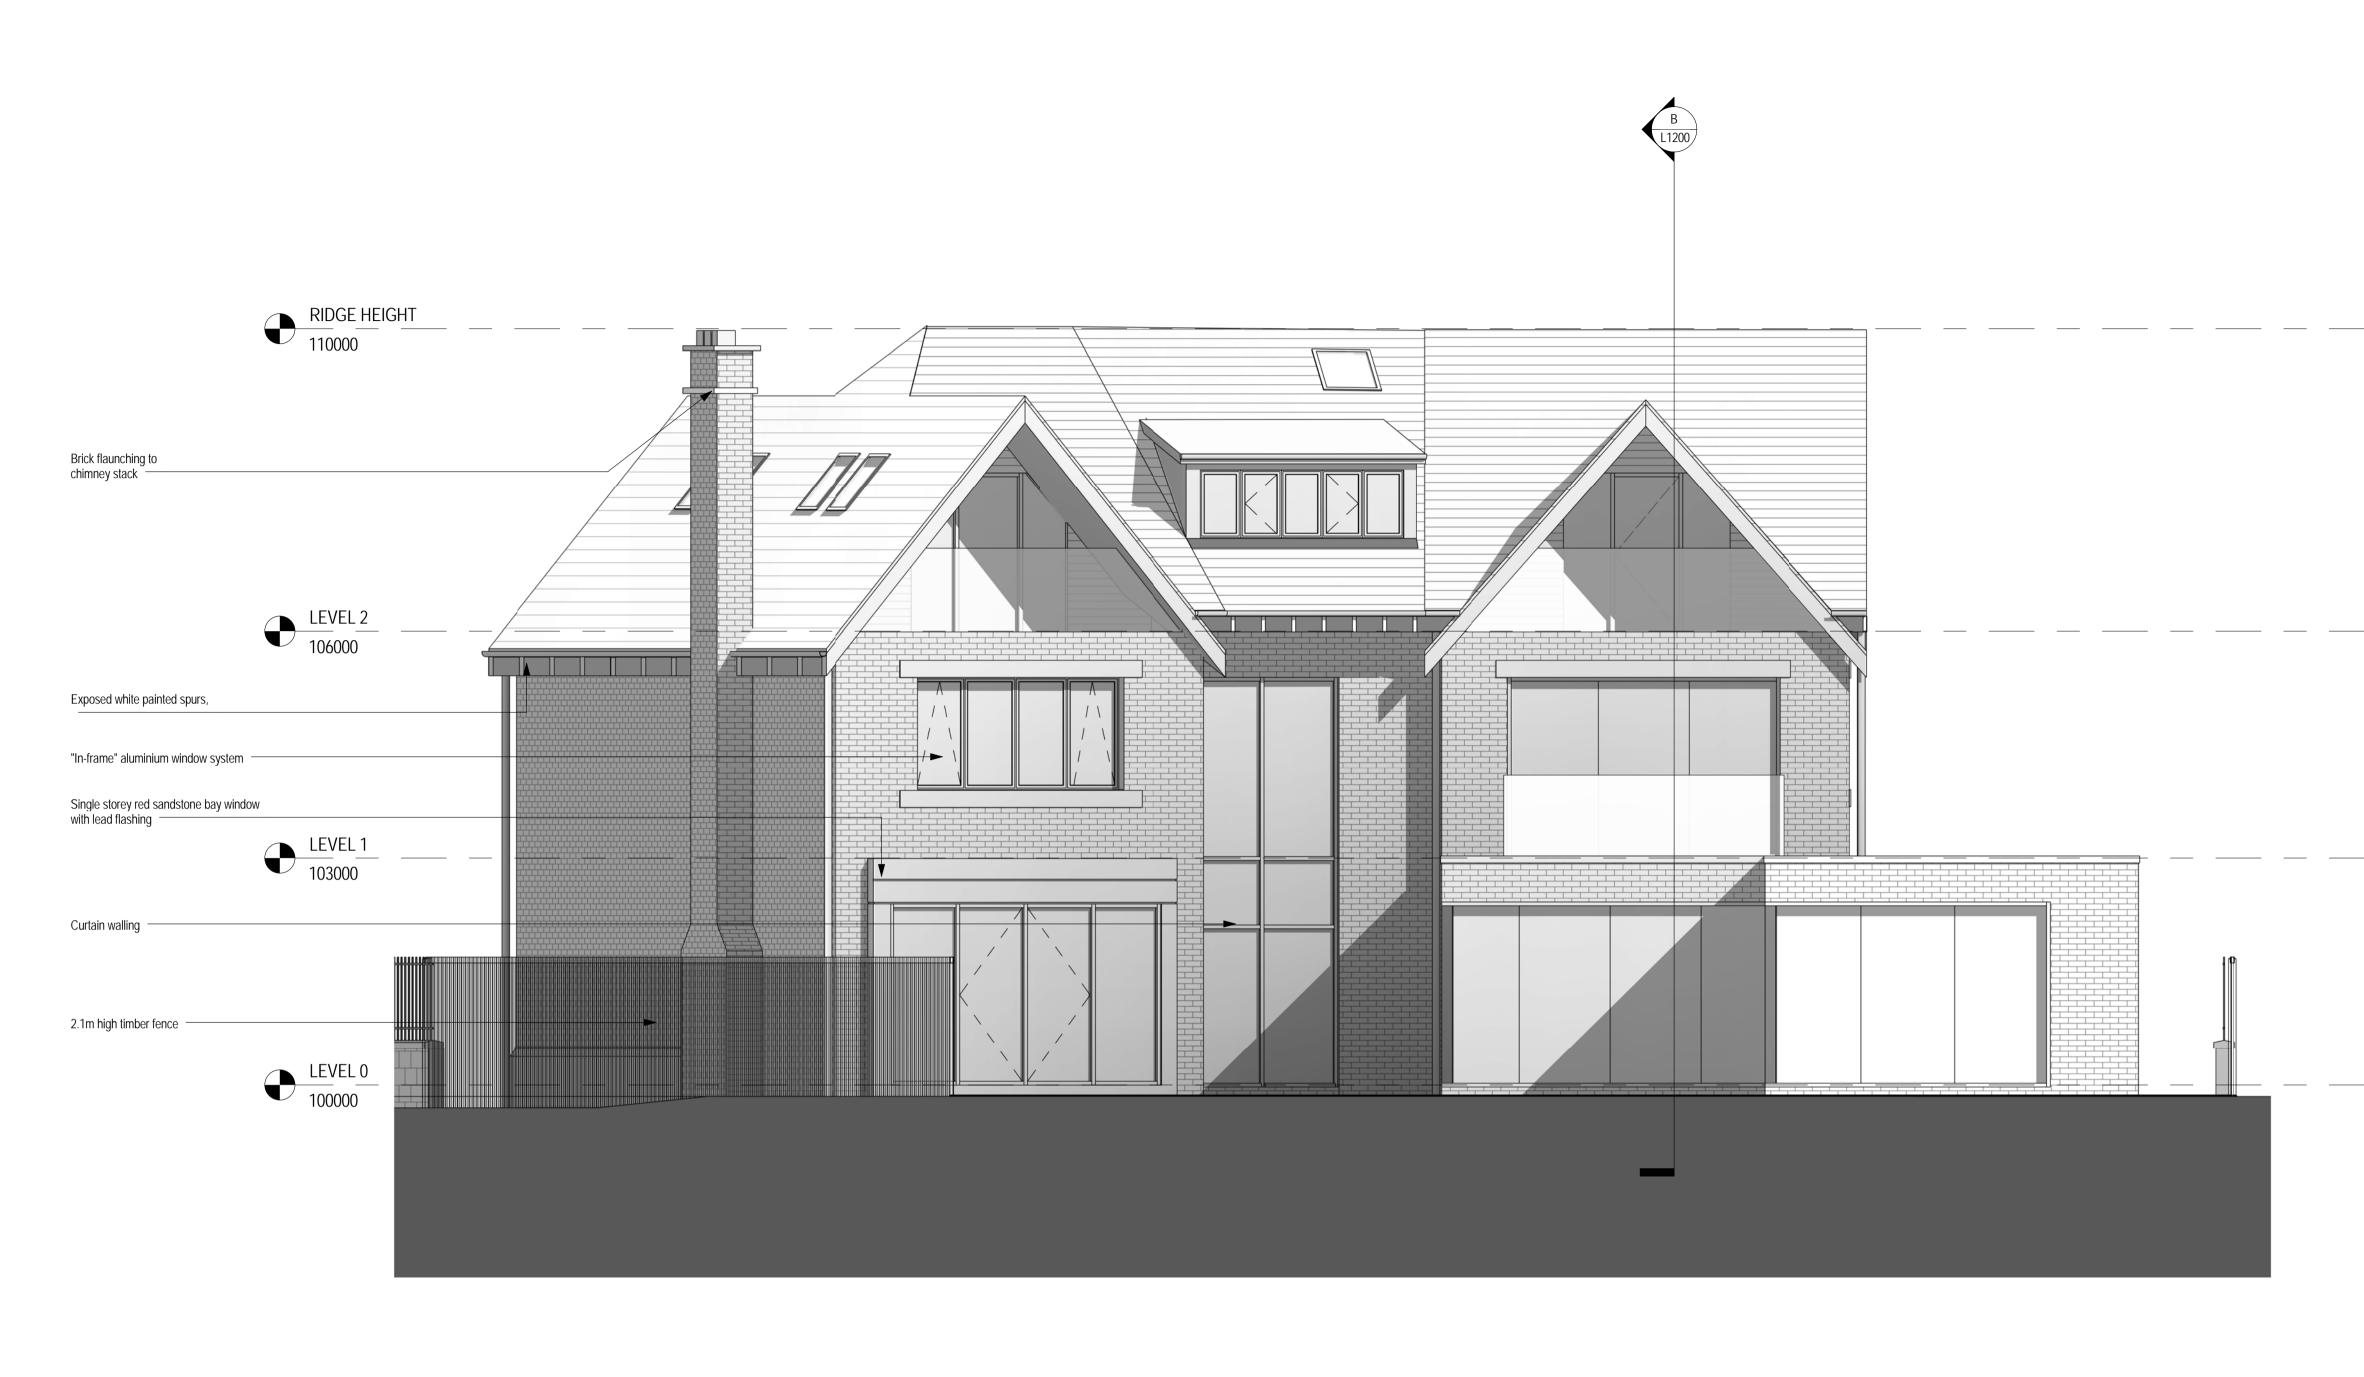

**1** Rear Elevation

This line should measure 100mm along x and y axis when printed

| Revisions |          |                   |                  |                 |  |
|-----------|----------|-------------------|------------------|-----------------|--|
| Revision  | Date     | Revision Notes    | Design<br>change | Inspected<br>by |  |
| A         | 11/10/15 | Planning drawings |                  |                 |  |

## PLANNING

Job Title Armadale House

## Drawing Title Elevations 2 of 2

\_\_\_\_\_

Check all dimensions and verify on site. Report any errors or omissions

| First Issued       | 02/06/14 | JOSEPH MORGAN |  |  |
|--------------------|----------|---------------|--|--|
| Drawn by           | KM       | ARCHITECT     |  |  |
| Drawing Sheet Size | A1       | -             |  |  |
| Scale              | 1 : 50   | -             |  |  |
| Inspected by       | JM       | -             |  |  |
| Job Code           | JM002    | -             |  |  |
| Drawing Number     | L1101    | -             |  |  |
| Revision           | Α        | -             |  |  |