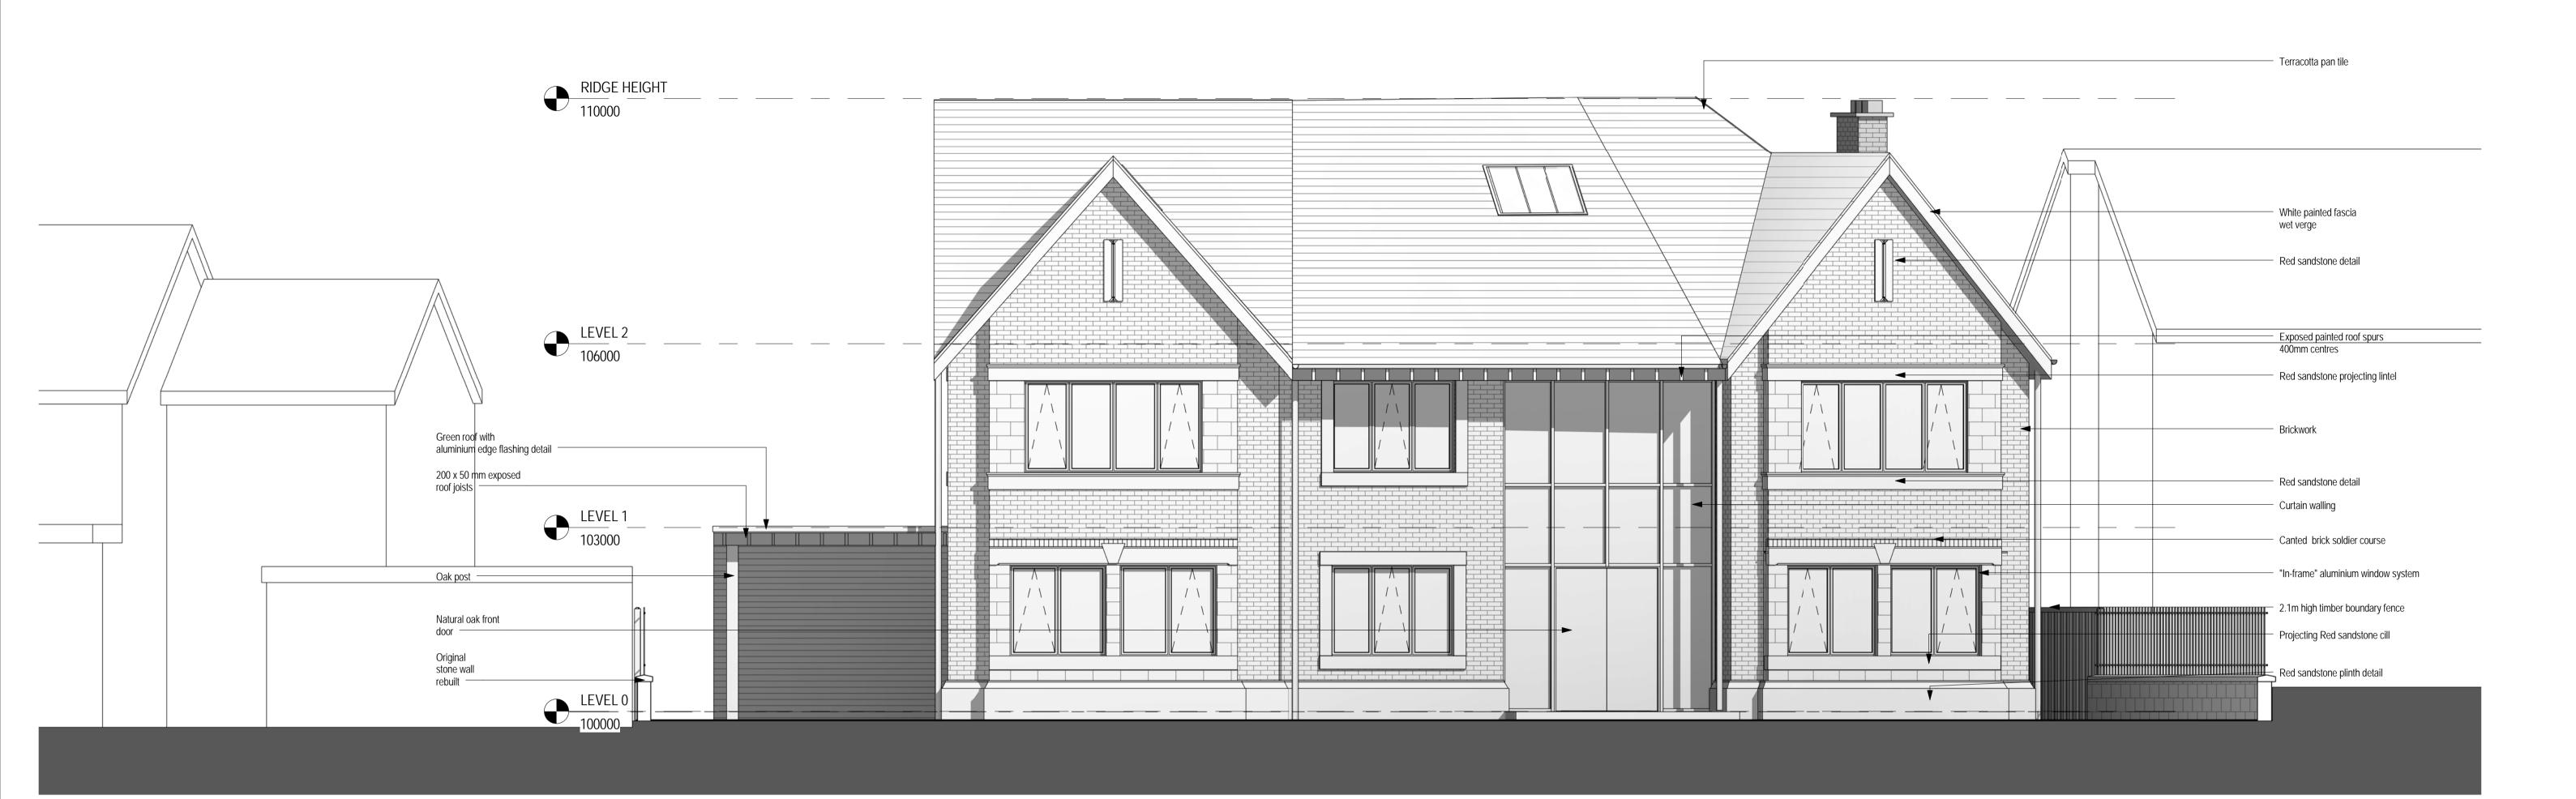

## PLANNING

## Job Title Armadale House

## Drawing Title Elevations

Sheet 1 of 2

\_\_\_\_\_

Check all dimensions and verify on site. Report any errors or omissions

| First Issued       | 02/06/14 | JOSEPH MORGAN |  |  |
|--------------------|----------|---------------|--|--|
| Drawn by           | KM       | ARCHITECT     |  |  |
| Drawing Sheet Size | A1       | -             |  |  |
| Scale              | 1 : 50   | -             |  |  |
| Inspected by       | JM       | -             |  |  |
| Job Code           | JM002    | -             |  |  |
| Drawing Number     | L1100    | -             |  |  |
| Revision           | Α        | -             |  |  |