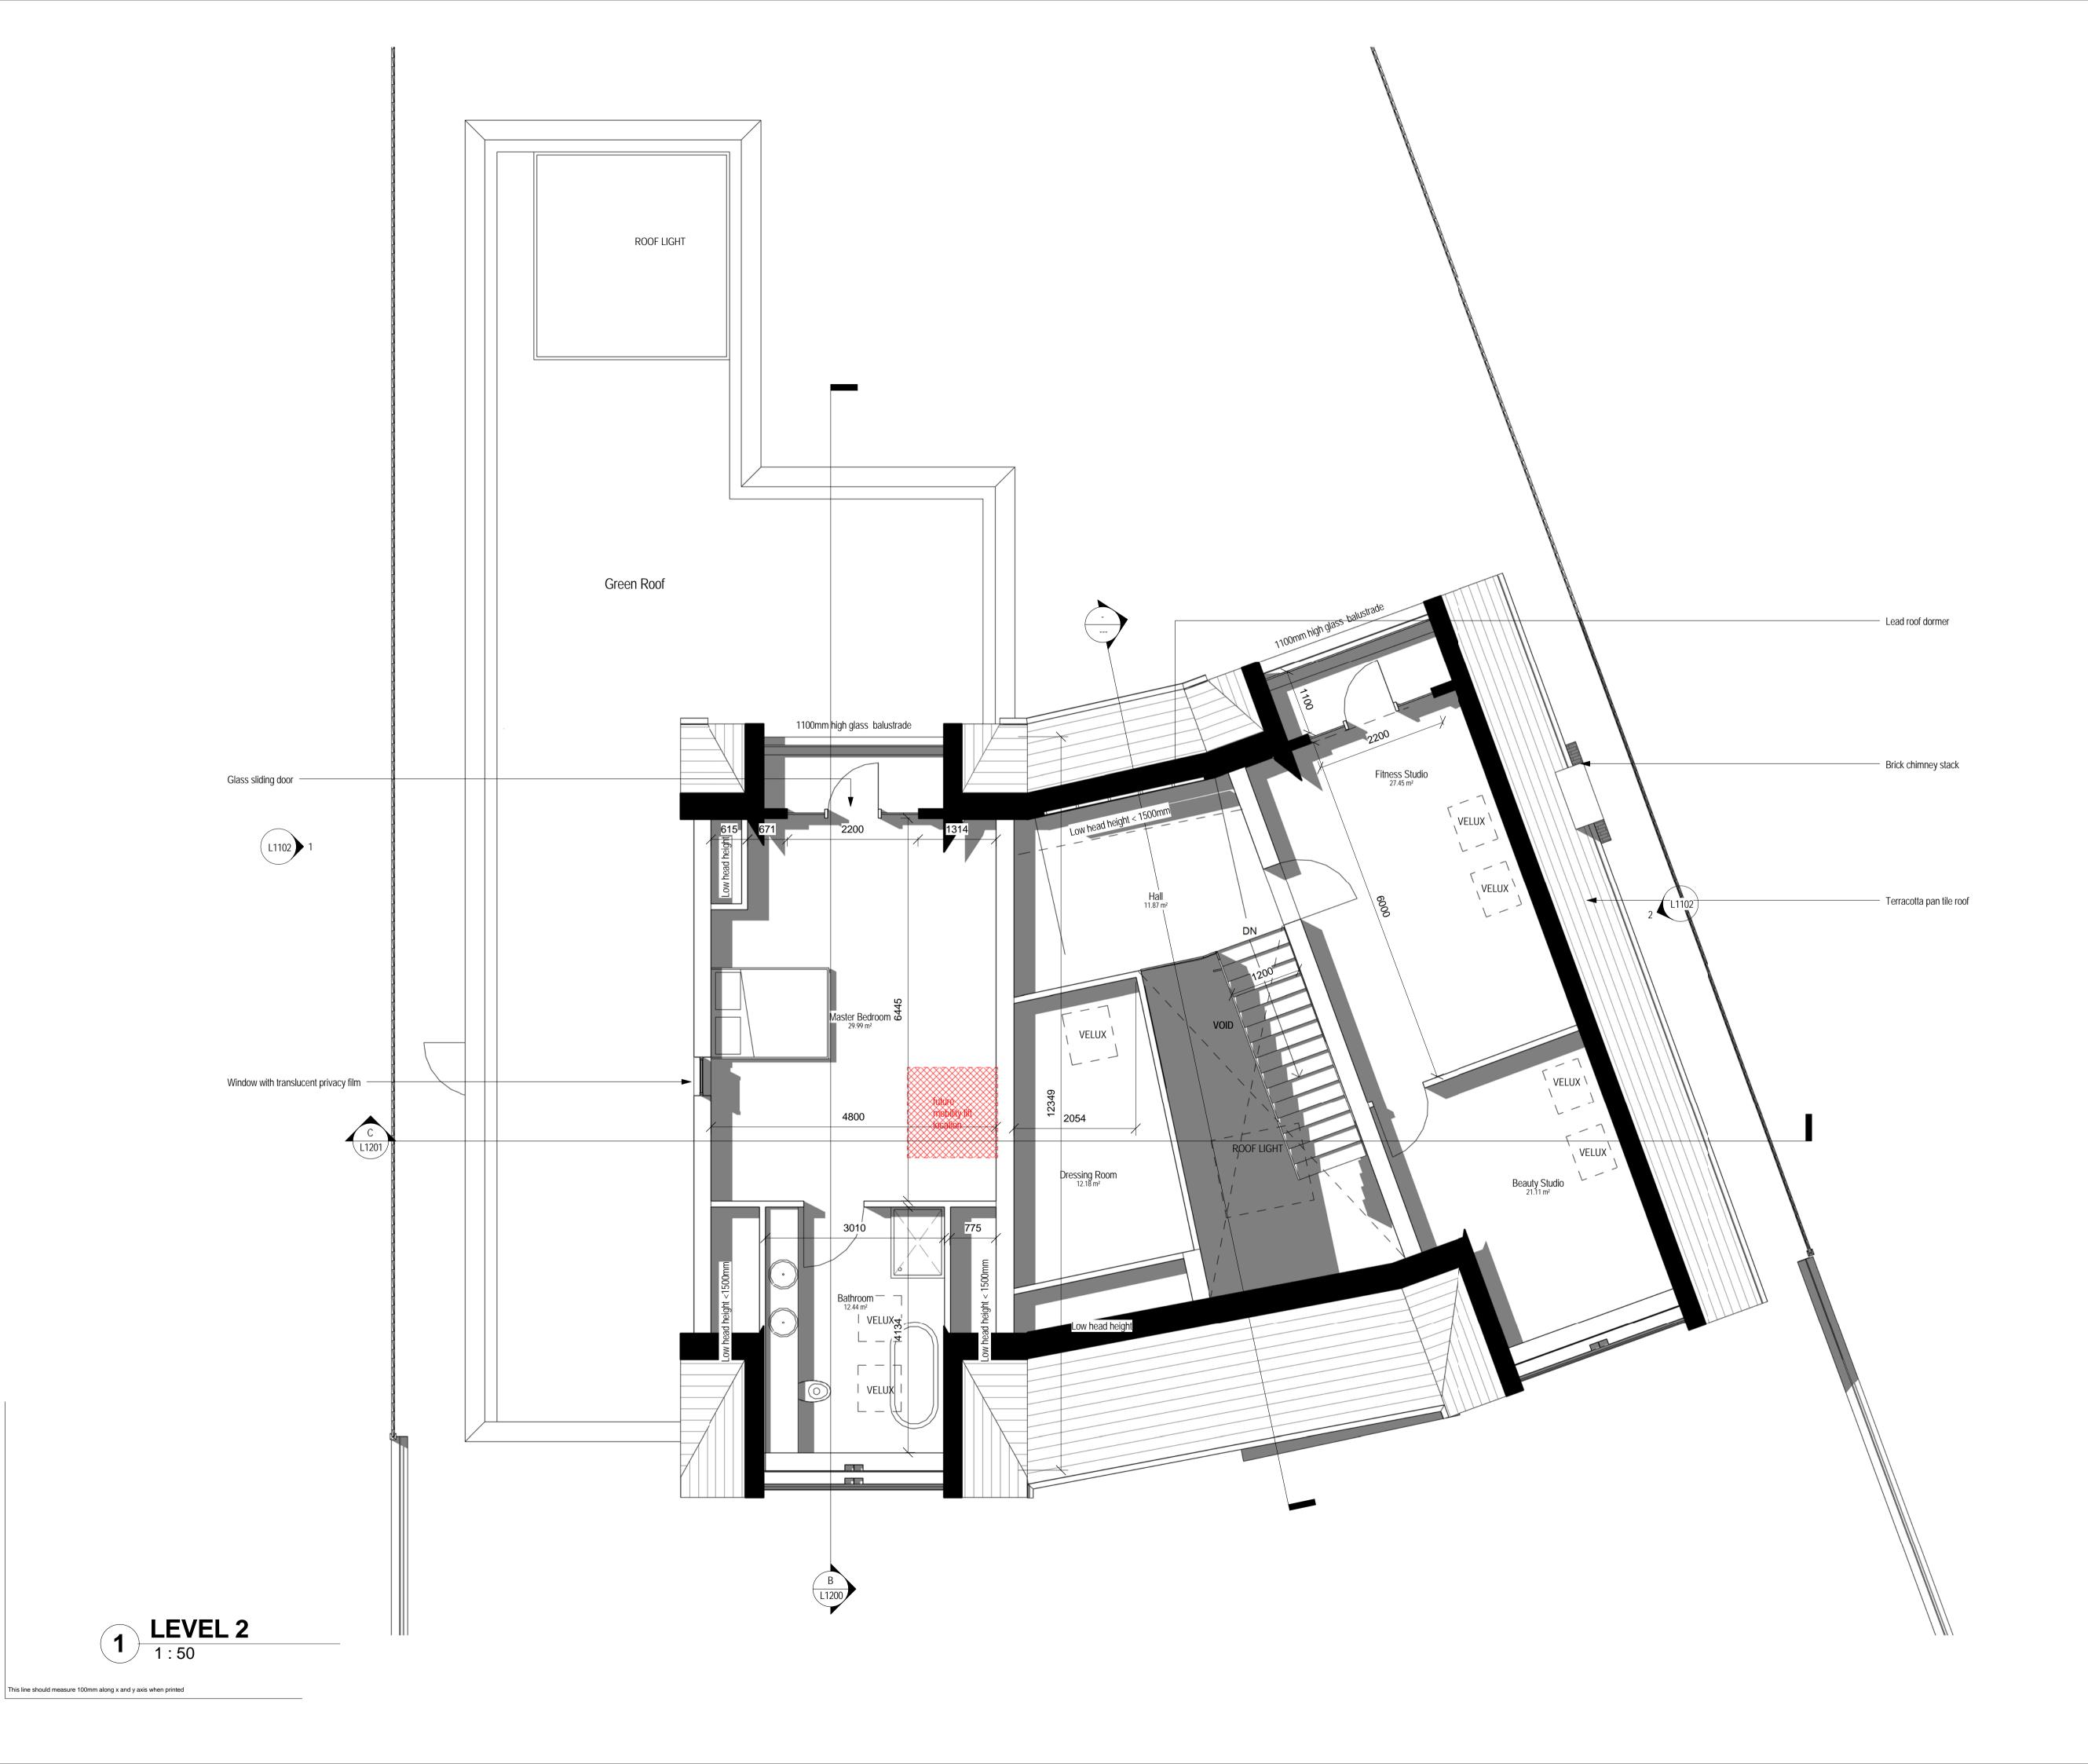

## **PLANNING**

Job Title Armadale House

Drawing Title
Level 2

Barn Conversion

Check all dimensions and verify on site. Report any errors or omissions

| First Issued       | 02/06/14 | JOSEPH MORGAN<br>ARCHITECT |  |
|--------------------|----------|----------------------------|--|
| Drawn by           | KM       |                            |  |
| Drawing Sheet Size | A1       | -                          |  |
| Scale              | 1 : 50   | -                          |  |
| Inspected by       | JM       | -                          |  |
| Job Code           | JM002    | -                          |  |
| Drawing Number     | L1003    | -                          |  |
| Revision           | ٨        | -                          |  |