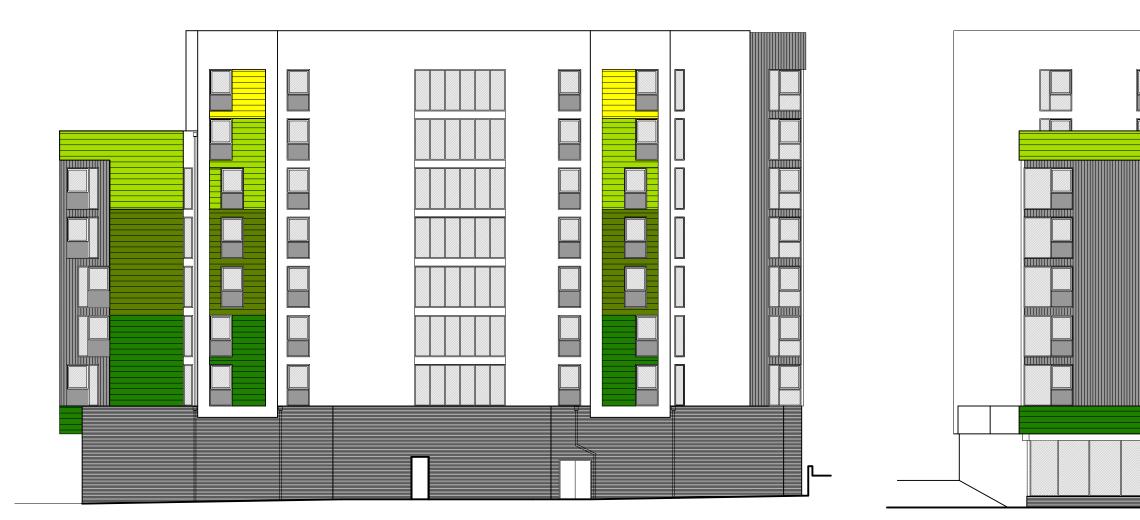

**Rear Elevation** 

**Devon Street Elevation** 

scale 1:200 0

10m

| PLANNING                                                            | 1        | L        |  |
|---------------------------------------------------------------------|----------|----------|--|
|                                                                     | drn      | aud      |  |
| ED EXTERNAL SHUTTERS TO GROUND FLOOR COMMERCIAL UNITS<br>IOVED FLUE | JS<br>JS | AG<br>AG |  |
| rright of BLOK architecture Ltd<br>is drawing<br>ions only          |          |          |  |

|               | et                              | E | <b>3L</b>           | C                          | )k      |            |
|---------------|---------------------------------|---|---------------------|----------------------------|---------|------------|
| Client        | FALKLAND HOUSE DEVELOPMENTS LTD |   | Scale               | Drawn                      | Checked | Date       |
| Job title     | FALKLAND HOUSE, LIVERPOOL       |   | 1:200@A3            | JS                         | RL      | 17.02.15   |
| Drawing title | DEVON STREET AND REAR ELEVATION |   | Job number<br>F_023 | Drawing number<br>L(00)202 |         | Issue<br>B |