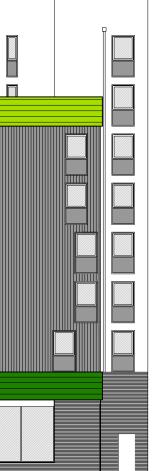

**Rear Elevation** 

**Devon Street Elevation** 

scale 1:200 0

10m

| PLANNING                                                            | 1        | L        |  |
|---------------------------------------------------------------------|----------|----------|--|
|                                                                     | drn      | aud      |  |
| ED EXTERNAL SHUTTERS TO GROUND FLOOR COMMERCIAL UNITS<br>IOVED FLUE | JS<br>JS | AG<br>AG |  |
| rright of BLOK architecture Ltd<br>is drawing<br>ions only          |          |          |  |

|               | et                              | E | <b>3L</b>           | C                          | )k      |            |
|---------------|---------------------------------|---|---------------------|----------------------------|---------|------------|
| Client        | FALKLAND HOUSE DEVELOPMENTS LTD |   | Scale               | Drawn                      | Checked | Date       |
| Job title     | FALKLAND HOUSE, LIVERPOOL       |   | 1:200@A3            | JS                         | RL      | 17.02.15   |
| Drawing title | DEVON STREET AND REAR ELEVATION |   | Job number<br>F_023 | Drawing number<br>L(00)202 |         | Issue<br>B |