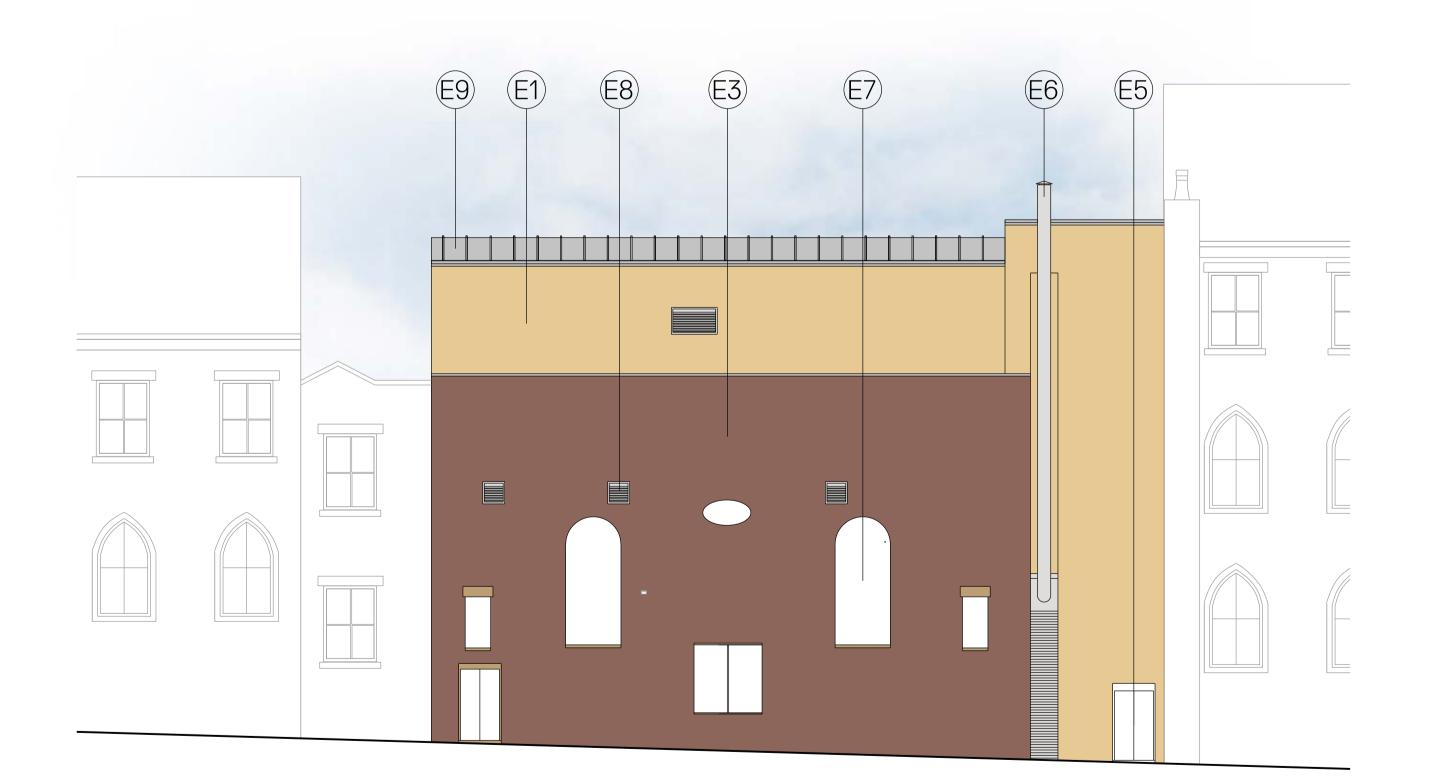

## Existing Elevation C

## Existing Elevation Key Plan

Elevation Key

Existing Buff Brickwork

Existing Engineering Brickwork

Existing Red Brickwork

Existing Windows

Existing Doors

Existing Flue

Existing Render

E8 Existing Grill

Existing Roof Covering

Elevation Construction Drawings provided by Unity Theatre.

These drawings provide an illustrative overview of the design intent only.

The contractor is requested to check the accuracy of the drawings and dimensions before work is put in hand and report any discrepancies to the architects for rectification as soon as is practically possible.