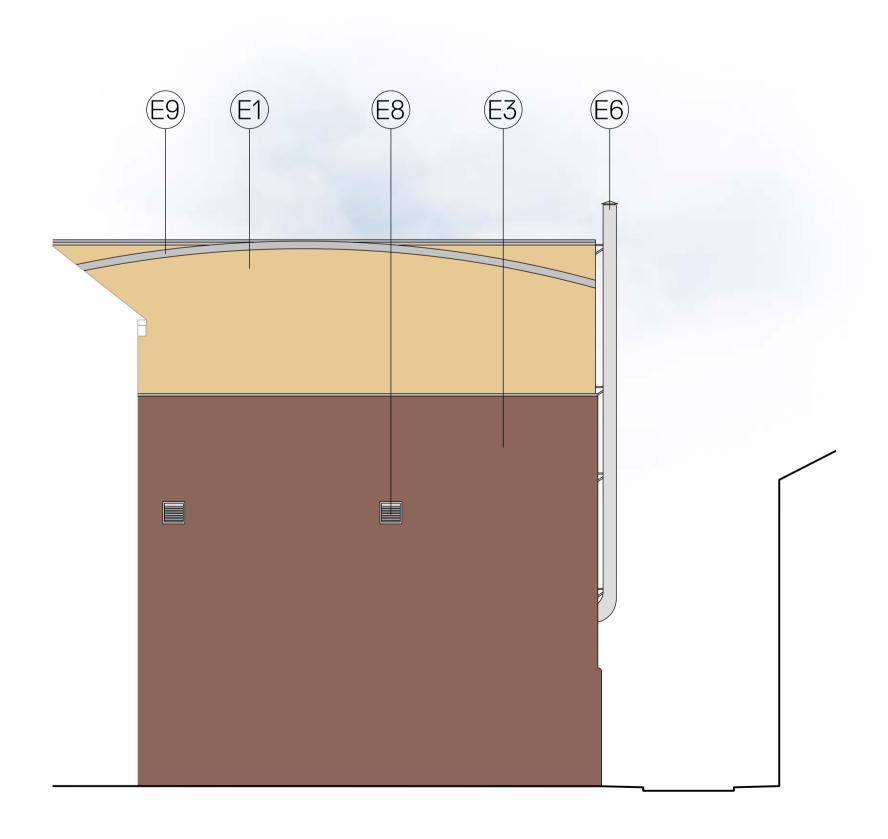

## Existing Elevation Key Plan

Elevation Key

Existing Buff Brickwork

Existing Engineering Brickwork

Existing Red Brickwork

Existing Windows

Existing Doors

Existing Flue

Existing Render

E8 Existing Grill

Existing Roof Covering

Elevation Construction Drawings provided by Unity Theatre.

These drawings provide an illustrative overview of the design intent only.

The contractor is requested to check the accuracy of the drawings and dimensions before work is put in hand and report any discrepancies to the architects for rectification as soon as is practically possible.