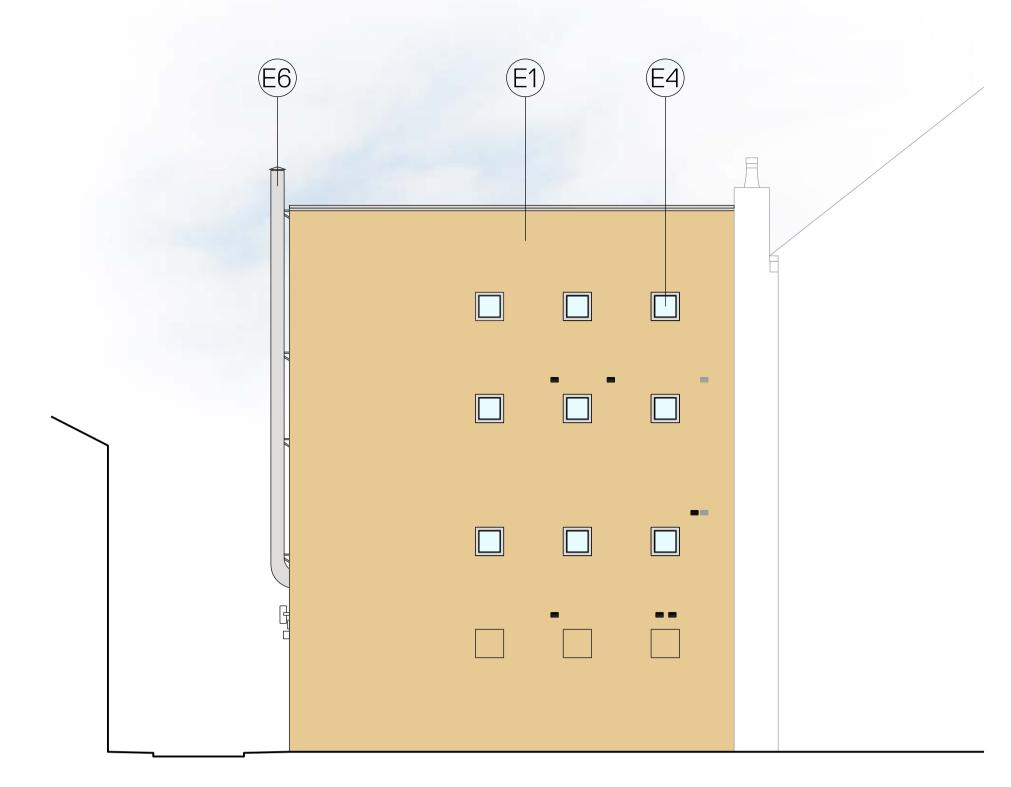

## Existing Elevation D

| ISO 9001 Quality Assurance |                   | DO NOT SCALE. Use figured dimensions only. The contractor is                                                                                                                                                                                                                                                                                                                                                                                                                                                                                                                                                                                                                                                                                                                                                                                                                                                                                                                                                                                                                                                                                                                                                                                                                                                                                                                                                                                                                                                                                                                                                                                                                                                                                                                                                                                                                                                                                                                                                                                                                                                                   |  |  |
|----------------------------|-------------------|--------------------------------------------------------------------------------------------------------------------------------------------------------------------------------------------------------------------------------------------------------------------------------------------------------------------------------------------------------------------------------------------------------------------------------------------------------------------------------------------------------------------------------------------------------------------------------------------------------------------------------------------------------------------------------------------------------------------------------------------------------------------------------------------------------------------------------------------------------------------------------------------------------------------------------------------------------------------------------------------------------------------------------------------------------------------------------------------------------------------------------------------------------------------------------------------------------------------------------------------------------------------------------------------------------------------------------------------------------------------------------------------------------------------------------------------------------------------------------------------------------------------------------------------------------------------------------------------------------------------------------------------------------------------------------------------------------------------------------------------------------------------------------------------------------------------------------------------------------------------------------------------------------------------------------------------------------------------------------------------------------------------------------------------------------------------------------------------------------------------------------|--|--|
| Drawn                      | MW<br>April 2016  | requested to check all dimensions before the work is put in hance Copyright of this drawing belongs solely to K2 Architects Ltd @. This drawing must only be used for the purpose for which it is                                                                                                                                                                                                                                                                                                                                                                                                                                                                                                                                                                                                                                                                                                                                                                                                                                                                                                                                                                                                                                                                                                                                                                                                                                                                                                                                                                                                                                                                                                                                                                                                                                                                                                                                                                                                                                                                                                                              |  |  |
| Checked                    | RLJ<br>April 2016 | supplied and its contents must not be reproduced for any provided without written permission. Areas indicated, or areas calculated to the content of the con |  |  |
| Approved                   | KH<br>April 2016  | from this drawing should be used for valuation purposes or as the basis for development contracts. K2 Architects is a limited company registered in England and Wales. Number 603 3123                                                                                                                                                                                                                                                                                                                                                                                                                                                                                                                                                                                                                                                                                                                                                                                                                                                                                                                                                                                                                                                                                                                                                                                                                                                                                                                                                                                                                                                                                                                                                                                                                                                                                                                                                                                                                                                                                                                                         |  |  |

## Existing Elevation Key Plan

Elevation Key

Existing Buff Brickwork

Existing Engineering Brickwork

Existing Red Brickwork

Existing Windows

Existing Doors

Existing Flue

Existing Render

E8 Existing Grill

Existing Roof Covering

Elevation Construction Drawings provided by Unity Theatre.

These drawings provide an illustrative overview of the design intent only.

The contractor is requested to check the accuracy of the drawings and dimensions before work is put in hand and report any discrepancies to the architects for rectification as soon as is practically possible.