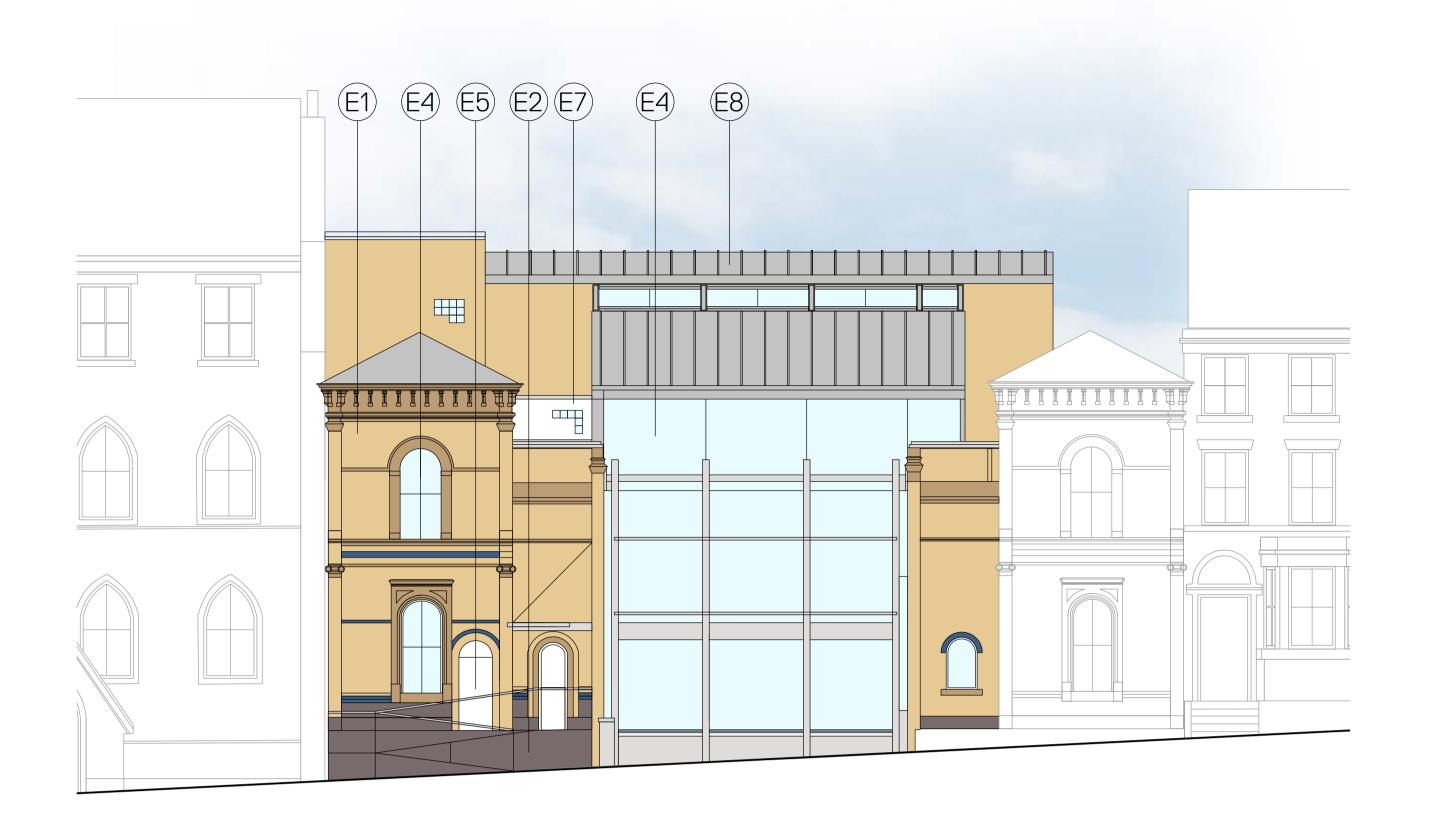

# Existing Elevation A

## Existing Elevation Key Plan

Elevation Key

Existing Buff Brickwork

Existing Engineering Brickwork

Existing Red Brickwork

Existing Windows

Existing Doors

Existing Flue

Existing Render

E8 Existing Grill

Existing Roof Covering

Elevation Construction Drawings provided by Unity Theatre.

These drawings provide an illustrative overview of the design intent only.

The contractor is requested to check the accuracy of the drawings and dimensions before work is put in hand and report any discrepancies to the architects for rectification as soon as is practically possible.