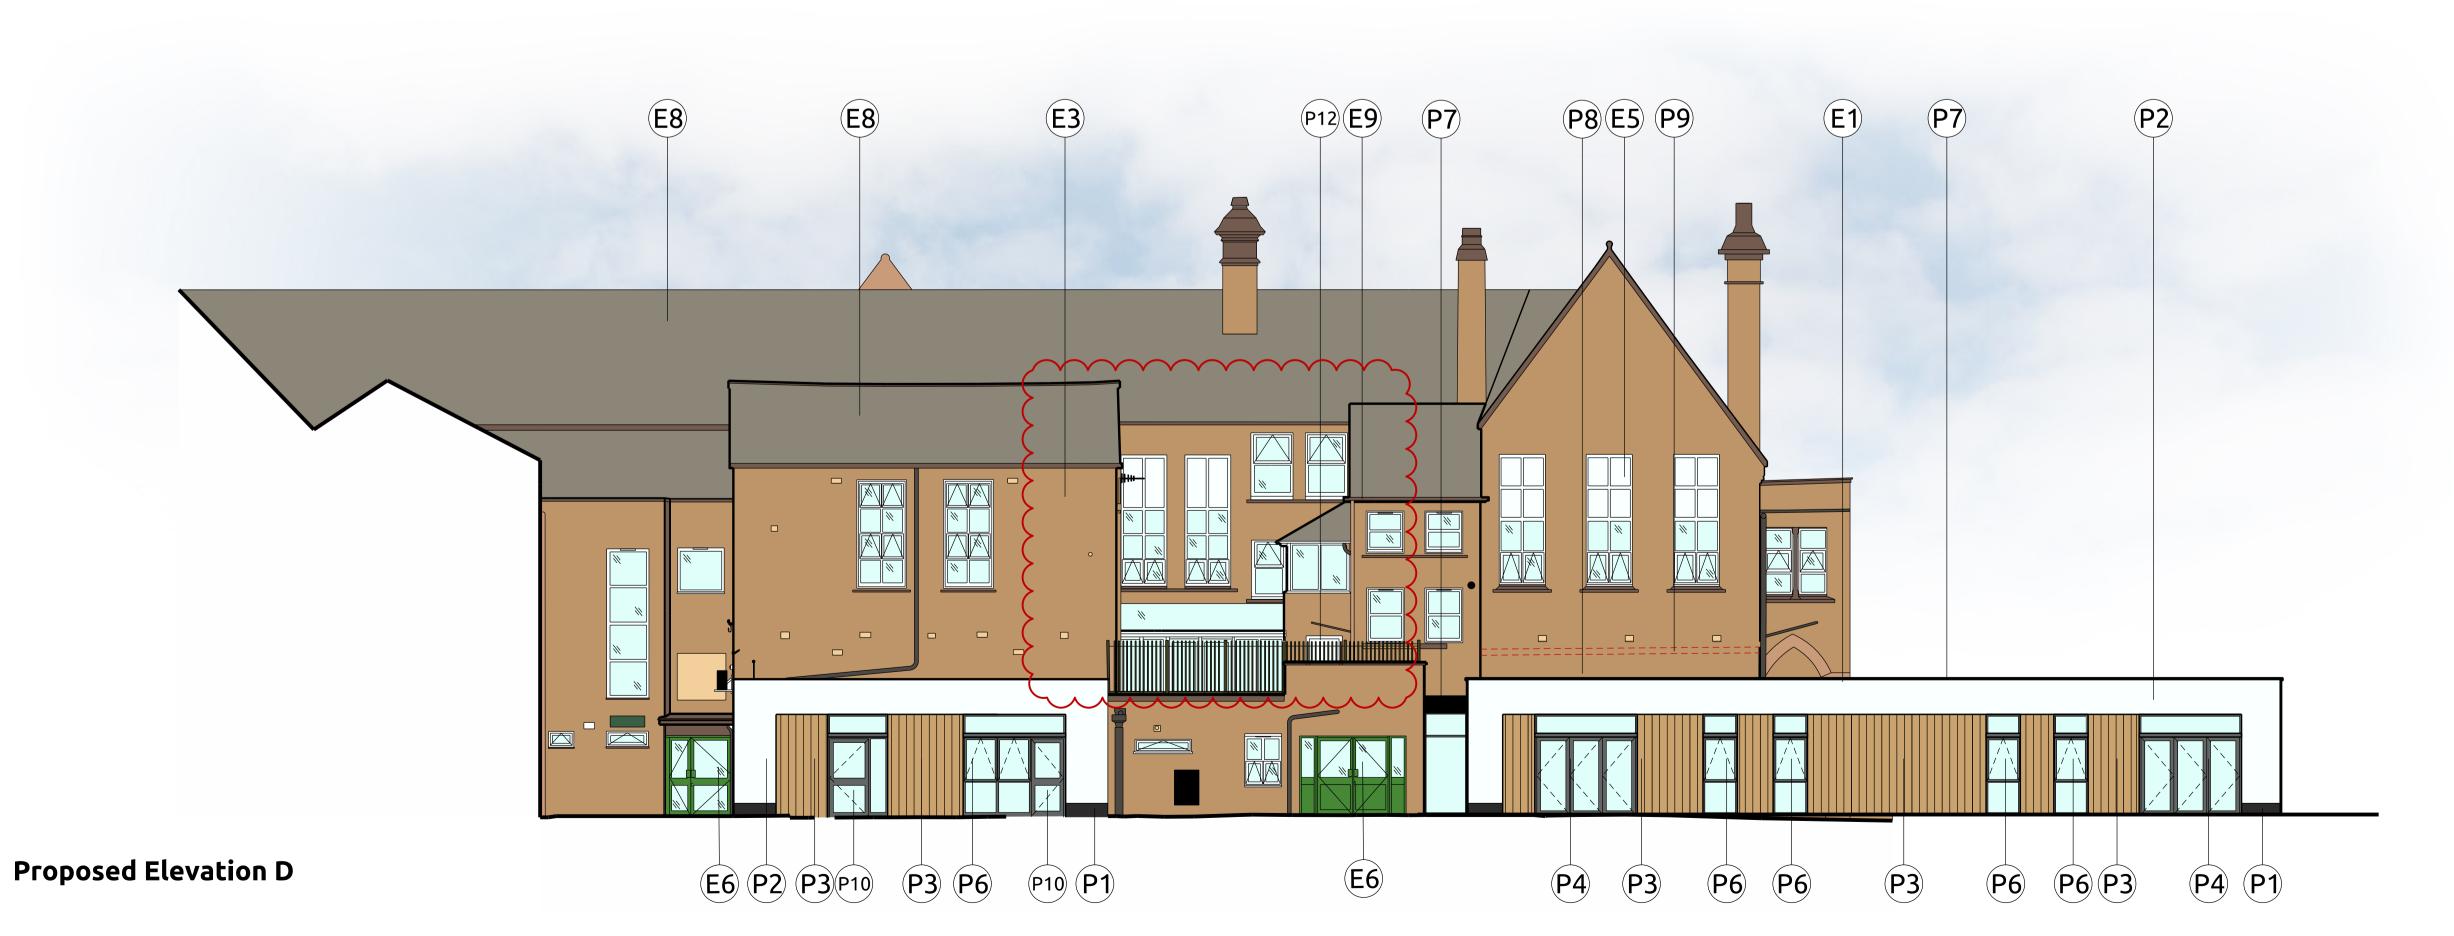

## Proposed Elevation Key Plan

**Existing Elevation Key** 

(E1) Existing Stonework (E2) Existing Sandstone

E3 Existing Brickwork

(E4) Existing Mixed Brickwork

1:1250 (

(E5) Existing Window Module

E6 Existing Door

**Existing Roller Shutter** 

(E8) Existing Roof Tile

Existing Gutter

## **Proposed Elevation Key**

Dark Grey Brickwork

(P2) White Render

Timber Look Composite Cladding Panel

Dark Grey PPC Aluminium Doors

P5 PPC Brise Soleil

(P6) UPVC Windows

PPC Aluminium Pressed Metal Capping / Fascia

P8 Existing Window Openings to be bricked up to match adjacent brickwork

Existing Tiled Roof to be removed & replaced with Single Ply Roof

(P10) UPVC Door

(P11) Proposed External Works

P12 Existing Glazing to be replaced with white, insulated solid UPVC panel