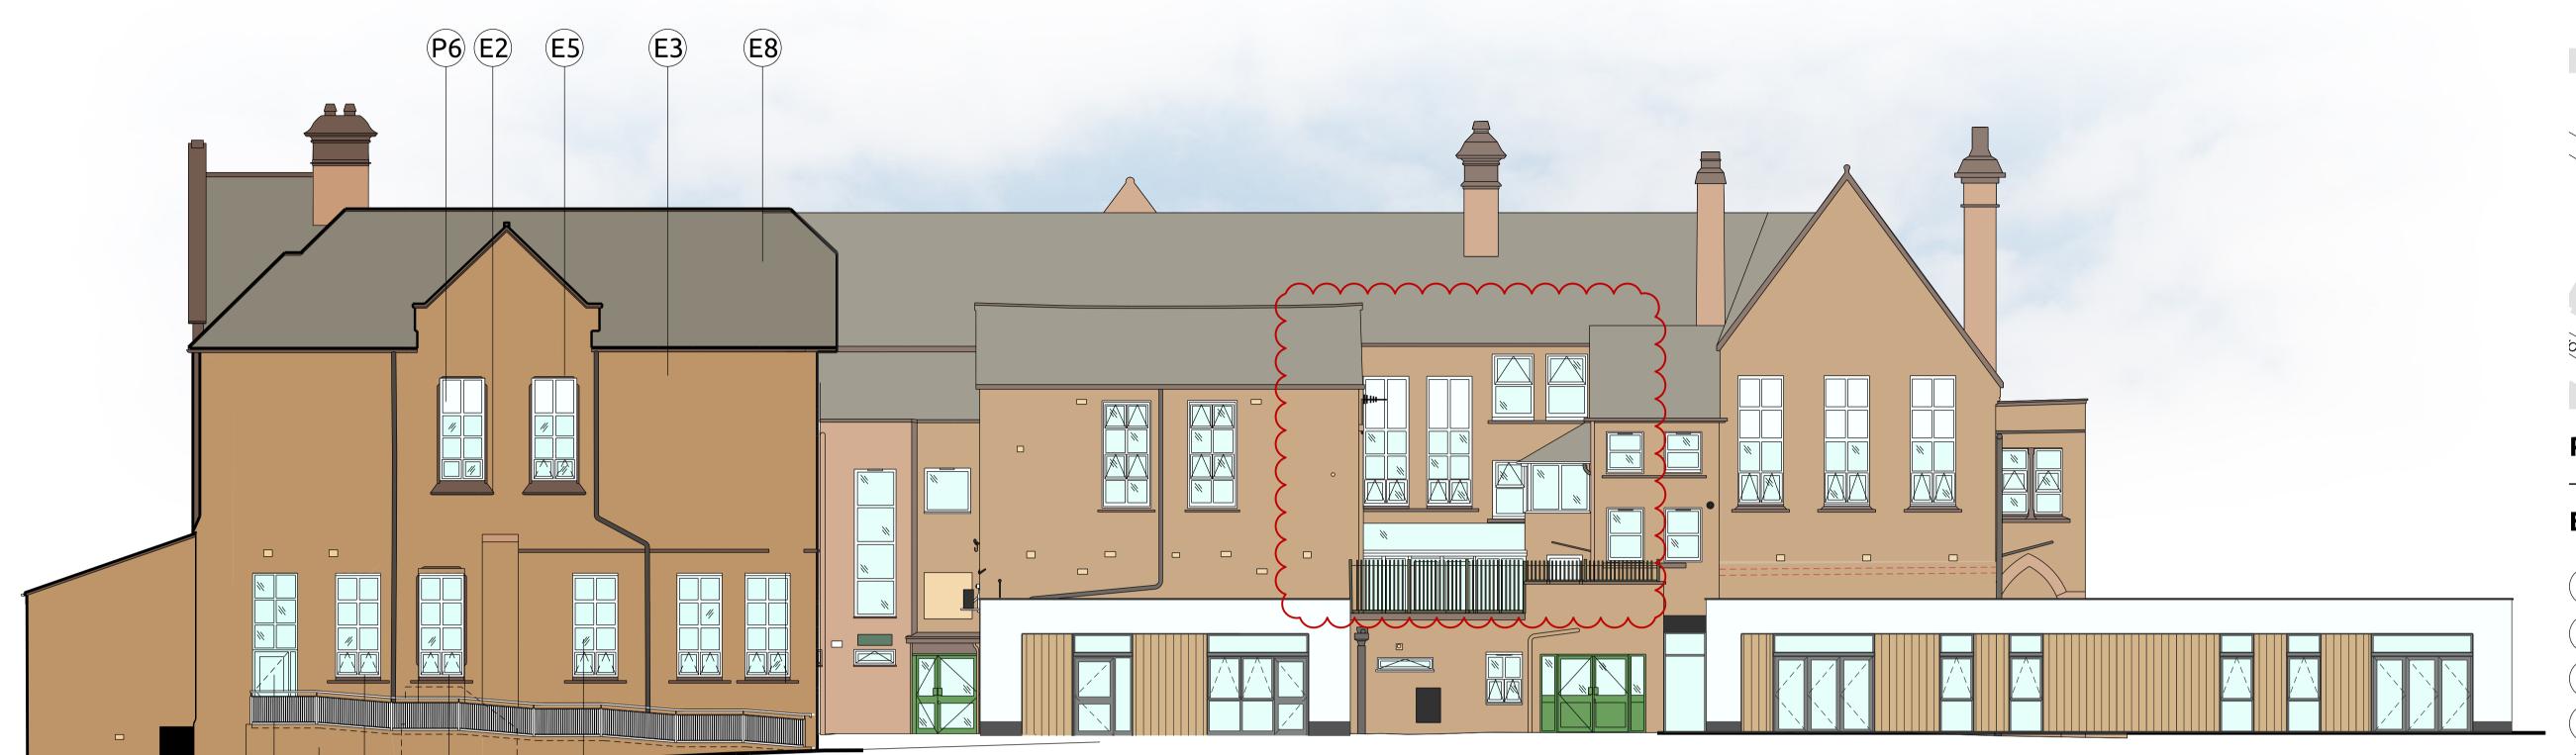

## Proposed Elevation Key Plan

**Existing Elevation Key** 

(E1) Existing Stonework (E2) Existing Sandstone

E3 Existing Brickwork

(E4) Existing Mixed Brickwork

1:1250 (

(E5) Existing Window Module

E6 Existing Door

**Existing Roller Shutter** 

(E8) Existing Roof Tile

Existing Gutter

## **Proposed Elevation Key**

Dark Grey Brickwork

(P2) White Render

Timber Look Composite Cladding Panel

Dark Grey PPC Aluminium Doors

P5 PPC Brise Soleil

(P6) UPVC Windows

PPC Aluminium Pressed Metal Capping / Fascia

P8 Existing Window Openings to be bricked up to match adjacent brickwork

Existing Tiled Roof to be removed & replaced with Single Ply Roof

(P10) UPVC Door

(P11) Proposed External Works

P12 Existing Glazing to be replaced with white, insulated solid UPVC panel