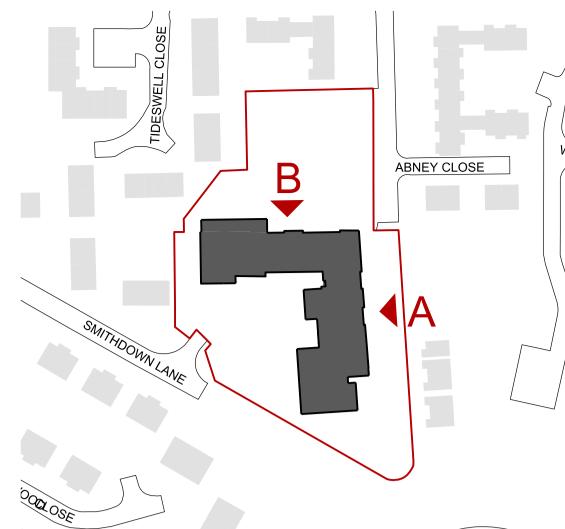

**Proposed Elevation A** 



Proposed Elevation Key Plan

1:1250 (

## **Existing Elevation Key**

- E1 Existing Stonework
- (E2) Existing Sandstone
- E3 Existing Brickwork
- (E4) Existing Mixed Brickwork
- (E5) Existing Window Module
- E6 Existing Door
- (E7) Existing Roller Shutter
- E8 Existing Roof Tile
- E9 Existing Gutter

## **Proposed Elevation Key**

- Dark Grey Brickwork
- (P2) White Render
- Timber Look Composite Cladding Panel
- Dark Grey PPC Aluminium Doors
- P5 PPC Brise Soleil
  - (P6) UPVC Windows
- PPC Aluminium Pressed Metal Capping / Fascia
- P8 Existing Window Openings to be bricked up to match adjacent brickwork
- P9 Existing Tiled Roof to be removed & replaced with Single Ply Roof
- (P10) UPVC Door
- (P11) Proposed External Works
- P12 Existing Glazing to be replaced with white, insulated solid