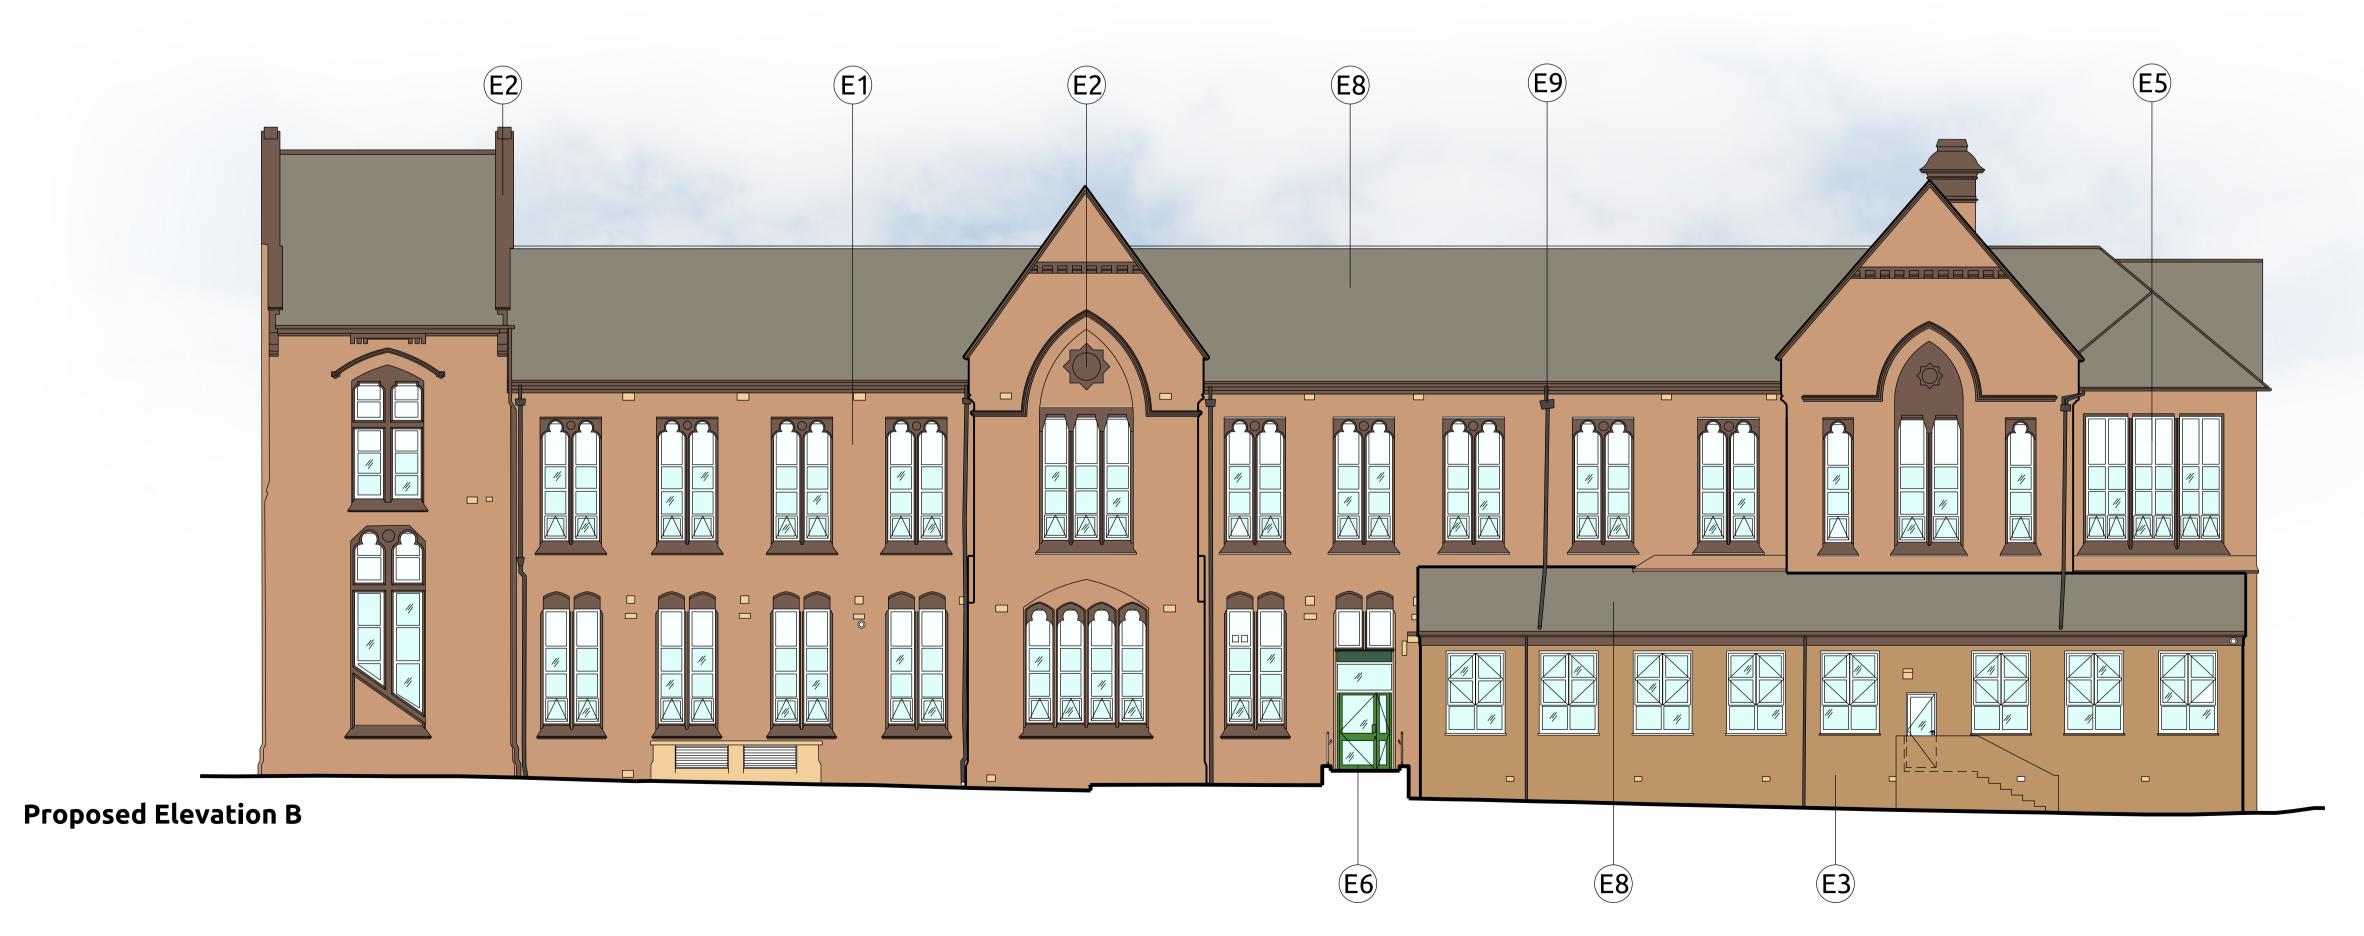

## **Existing Elevation Key**

- E1 Existing Stonework
- (E2) Existing Sandstone
- E3 Existing Brickwork
- (E4) Existing Mixed Brickwork
- (E5) Existing Window Module
- E6 Existing Door
- (E7) Existing Roller Shutter
- E8 Existing Roof Tile
- E9 Existing Gutter

## **Proposed Elevation Key**

- Dark Grey Brickwork
- (P2) White Render
- Timber Look Composite Cladding Panel
- Dark Grey PPC Aluminium Doors
- P5 PPC Brise Soleil
  - (P6) UPVC Windows
- PPC Aluminium Pressed Metal Capping / Fascia
- P8 Existing Window Openings to be bricked up to match adjacent brickwork
- P9 Existing Tiled Roof to be removed & replaced with Single Ply Roof
- (P10) UPVC Door
- (P11) Proposed External Works
- P12 Existing Glazing to be replaced with white, insulated solid UPVC panel

Elevation Survey Drawings provided by SEP (Site Engineering Personnel)

These drawings provide an illustrative overview of the design intent

0 1 2 3 4 5

Description Revision Description 17/08/15 DO NOT SCALE. Use figured dimensions only. The contractor is Issued for Planning requested to check all dimensions before the work is put in hand. Brise Soleil omitted Copyright of this drawing belongs solely to K2 Architects Ltd ©. This drawing must only be used for the purpose for which it is supplied and its contents must not be reproduced for any purpose without written permission. Areas indicated, or areas calculated