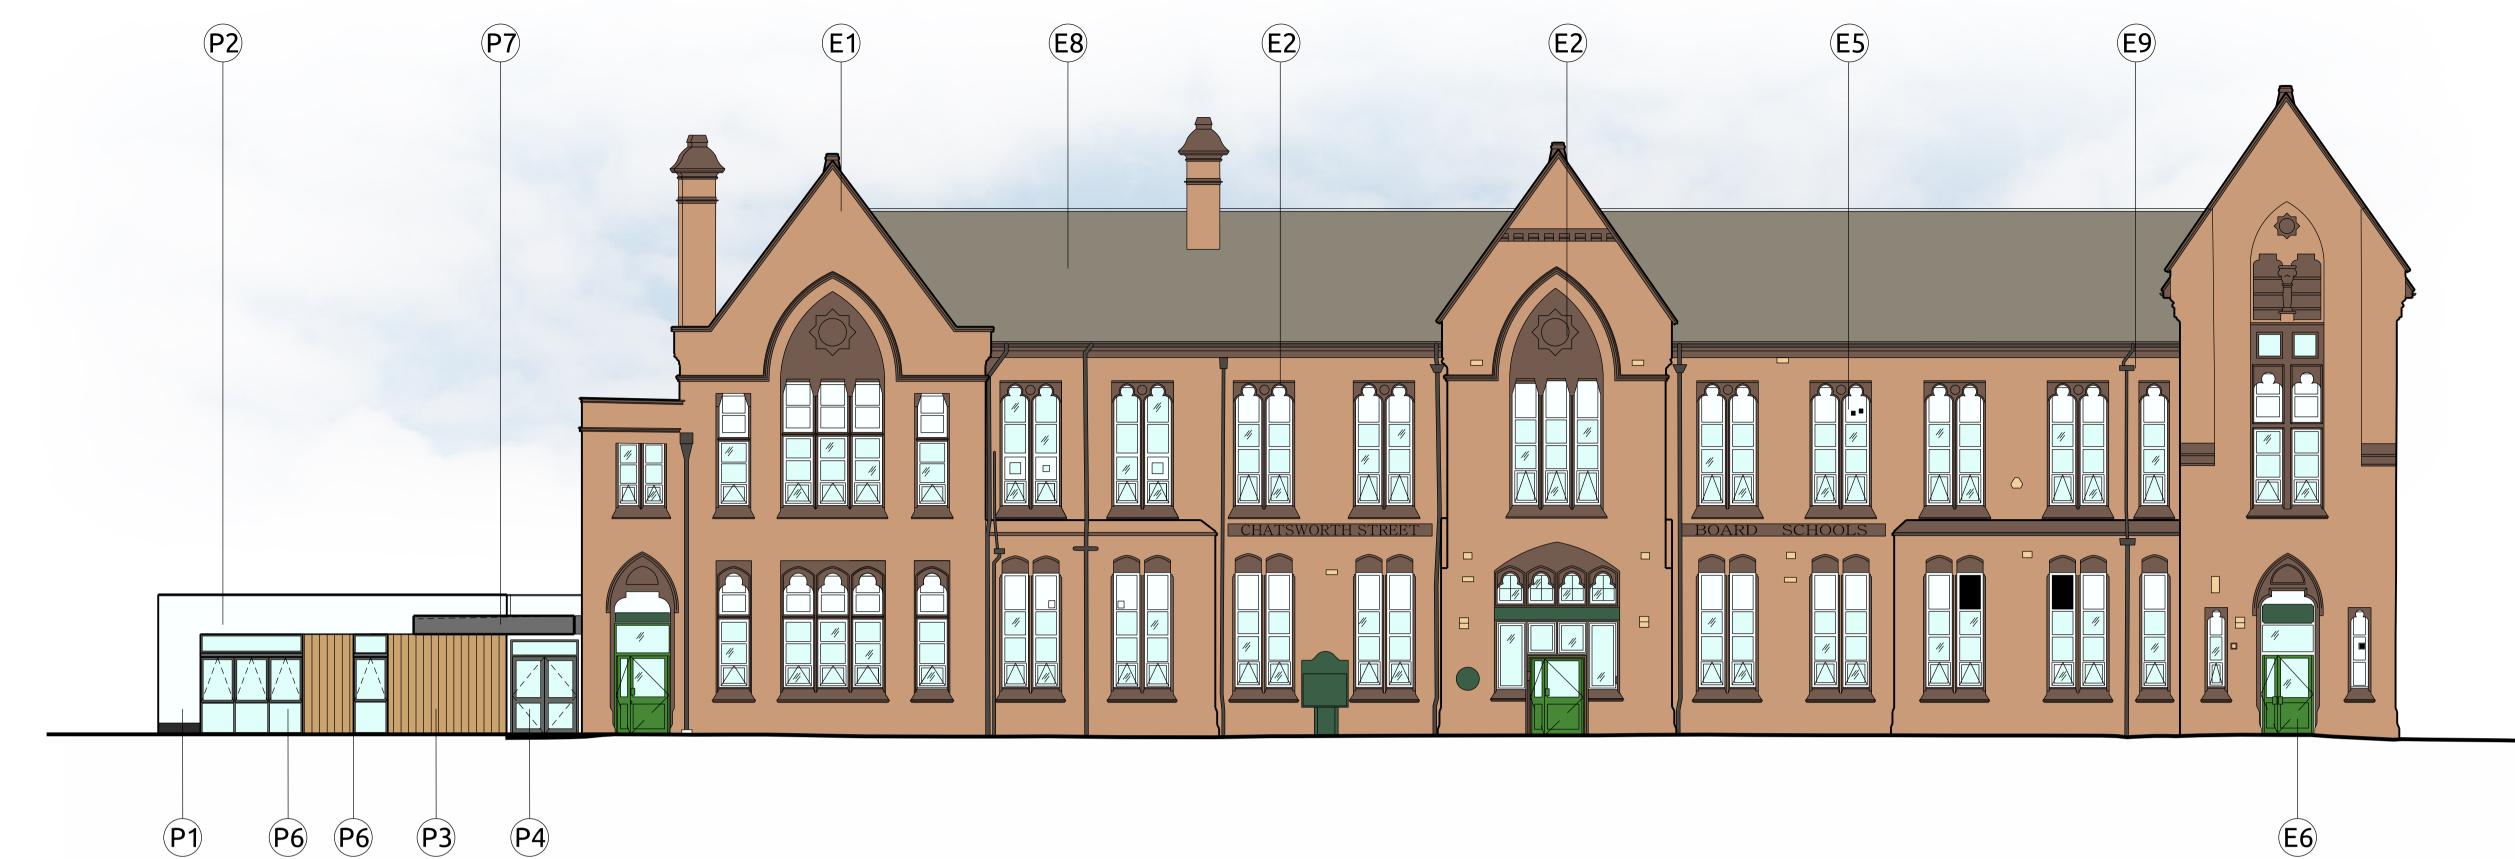

## **Existing Elevation Key**

- E1 Existing Stonework
- (E2) Existing Sandstone
- E3 Existing Brickwork
- (E4) Existing Mixed Brickwork
- (E5) Existing Window Module
- E6 Existing Door
- (E7) Existing Roller Shutter
- E8 Existing Roof Tile
- E9 Existing Gutter

## **Proposed Elevation Key**

- Dark Grey Brickwork
- (P2) White Render
- Timber Look Composite Cladding Panel
- Dark Grey PPC Aluminium Doors
- P5 PPC Brise Soleil
  - (P6) UPVC Windows
- PPC Aluminium Pressed Metal Capping / Fascia
- P8 Existing Window Openings to be bricked up to match adjacent brickwork
- P9 Existing Tiled Roof to be removed & replaced with Single Ply Roof
- (P10) UPVC Door
- (P11) Proposed External Works
- P12 Existing Glazing to be replaced with white, insulated solid UPVC panel

Elevation Survey Drawings provided by SEP (Site Engineering Personnel)

These drawings provide an illustrative overview of the design intent

0 1 2 3 4 5

Description Revision Description 17/08/15 DO NOT SCALE. Use figured dimensions only. The contractor is Issued for Planning requested to check all dimensions before the work is put in hand. Brise Soleil omitted Copyright of this drawing belongs solely to K2 Architects Ltd ©. This drawing must only be used for the purpose for which it is supplied and its contents must not be reproduced for any purpose without written permission. Areas indicated, or areas calculated