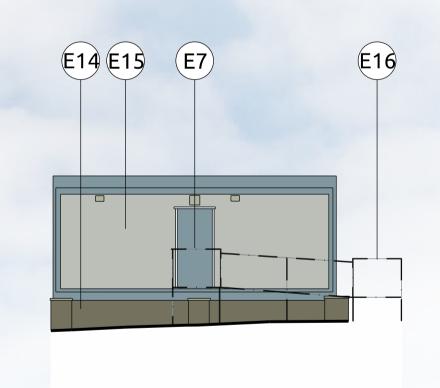

E8 Existing Gutter

E9 Existing Sill

E10 Existing Roof Capping

E11 Existing Timber Fence

E12 External Canopy

E13 Existing Roof Tile

E14 Existing Blockwork Plinth

E15 Existing Metal Cladding

E16 Existing Ramp

E17 Dashed Line Indicates
Existing Building& Level
Change

Dashed Line Indicates Existing Timber Fence

(E19) Existing Bar

E20 Existing Greenhouse/Store

Note

Elevation Survey Drawings provided by SEP (Site Engineering Personnel)