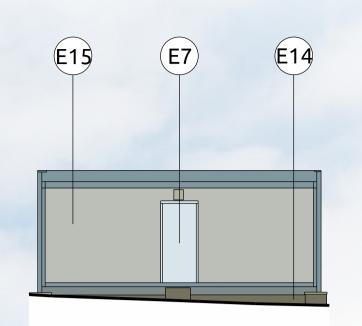

E8 Existing Gutter

E9 Existing Sill

E10 Existing Roof Capping

E11 Existing Timber Fence

E12 External Canopy

E13 Existing Roof Tile

E14 Existing Blockwork Plinth

E15 Existing Metal Cladding

E16 Existing Ramp

E17 Dashed Line Indicates
Existing Building& Level
Change

Dashed Line Indicates Existing Timber Fence

(E19) Existing Bar

E20 Existing Greenhouse/Store

Note

Elevation Survey Drawings provided by SEP (Site Engineering Personnel)