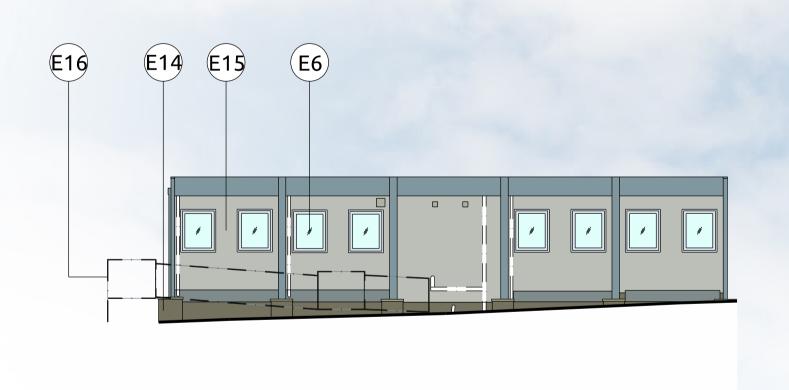

## **Existing Elevation Key**

E1 Existing Brickwork

E2 Existing Mixed Brickwork

E3 Existing Fascia Board

E4 Existing Render

E5 Existing PVC Infill Panel

E6 Existing Window Module

E7 Existing Door

E8 Existing Gutter

E9 Existing Sill

E10 Existing Roof Capping

E11 Existing Timber Fence

E12 External Canopy

E13 Existing Roof Tile

E14 Existing Blockwork Plinth

E15 Existing Metal Cladding

E16 Existing Ramp

E17 Dashed Line Indicates
Existing Building& Level
Change

Dashed Line Indicates Existing Timber Fence

(E19) Existing Bar

E20 Existing Greenhouse/Store

Note

Elevation Survey Drawings provided by SEP (Site Engineering Personnel)