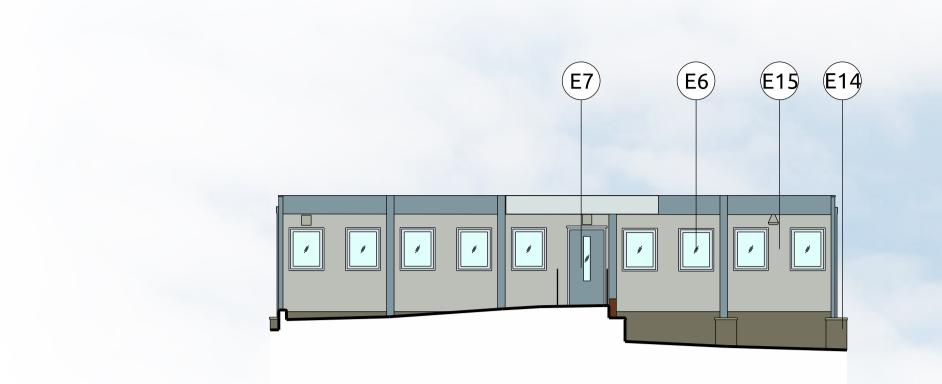

## **Existing Elevation Key**

E1 Existing Brickwork

E2 Existing Mixed Brickwork

E3 Existing Fascia Board

E4 Existing Render

E5 Existing PVC Infill Panel

E6 Existing Window Module

E7 Existing Door

E8 Existing Gutter

E9 Existing Sill

E10 Existing Roof Capping

E11 Existing Timber Fence

E12 External Canopy

E13 Existing Roof Tile

E14 Existing Blockwork Plinth

E15 Existing Metal Cladding

E16 Existing Ramp

E17 Dashed Line Indicates
Existing Building& Level
Change

Dashed Line Indicates Existing Timber Fence

(E19) Existing Bar

E20 Existing Greenhouse/Store

Note

Elevation Survey Drawings provided by SEP (Site Engineering Personnel)