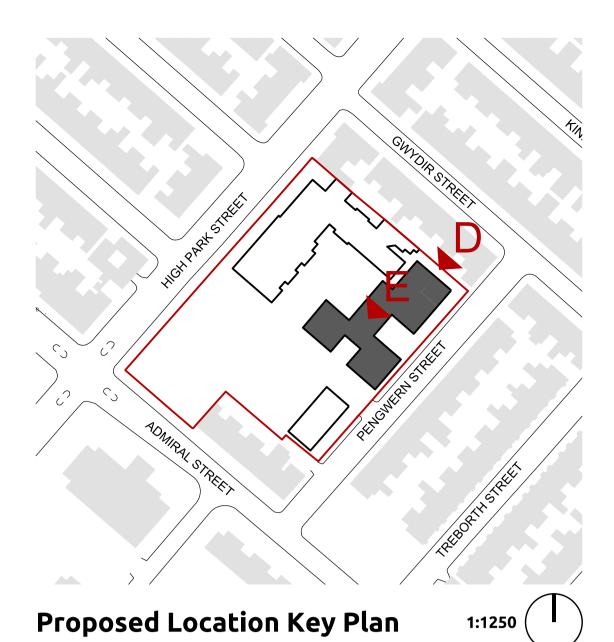

## Proposed Elevation D

## Proposed Elevation E - As Existing

| Revision<br>P01 | Description<br>Issued for Planning | By<br>JS | Date<br>17/08/15 | Revision<br> | Description | By | Date | Notes:<br>DO NOT SCALE. Use figured dimensions only. The contractor is<br>requested to check all dimensions before the work is put in hand.<br>Copyright of this drawing belongs solely to K2 Architects Ltd ©.<br>This drawing must only be used for the purpose for which it is<br>supplied and its contents must not be reproduced for any purpose<br>without written permission. Areas indicated, or areas calculated |
|-----------------|------------------------------------|----------|------------------|--------------|-------------|----|------|---------------------------------------------------------------------------------------------------------------------------------------------------------------------------------------------------------------------------------------------------------------------------------------------------------------------------------------------------------------------------------------------------------------------------|
|                 |                                    |          |                  |              |             |    |      | from this drawing should be used for valuation purposes or as the C<br>basis for development contracts. K2 Architects is a limited C<br>company registered in England and Wales. Number 603 3123                                                                                                                                                                                                                          |

## **Proposed Elevation Key**

| E1        | Existing Brickwork                                          | <b>E2</b> | Existing Mixed Brickwork                                                           |
|-----------|-------------------------------------------------------------|-----------|------------------------------------------------------------------------------------|
| E3        | Existing Fascia Board                                       | <b>E4</b> | Existing Render                                                                    |
| <b>E5</b> | Existing PVC Infill Panel                                   | <b>E6</b> | Existing Window Module                                                             |
| <b>E7</b> | Existing Door                                               | <b>E8</b> | Existing Gutter                                                                    |
| <b>E9</b> | Existing Sill                                               | E10       | Existing Roof Capping                                                              |
| E11       | Existing Timber Fence                                       | E12       | External Canopy                                                                    |
| E13       | Existing Roof Tile                                          | E14       | Existing Blockwork Plinth                                                          |
| E15       | Existing Metal Cladding                                     | E16       | Existing Ramp                                                                      |
| E17       | Dashed Line Indicates<br>Existing Building& Level<br>Change | E18       | Dashed Line Indicates<br>Existing Timber Fence                                     |
| E19       | Existing Barrier                                            | E20       | Existing Greenhouse/Store                                                          |
|           |                                                             |           |                                                                                    |
| <b>P1</b> | Proposed Brickwork                                          | <b>P2</b> | Proposed Window Module                                                             |
| <b>P3</b> | Proposed Fascia Board                                       | <b>P4</b> | Proposed Doors                                                                     |
| <b>P5</b> | Proposed Roof Capping                                       | <b>P6</b> | Proposed Built Up Existing<br>Retaining Wall                                       |
| <b>P7</b> | Proposed Timber Fence                                       | <b>P8</b> | Proposed Retaining Wall<br>with Metal Fence to match<br>existing within Playground |