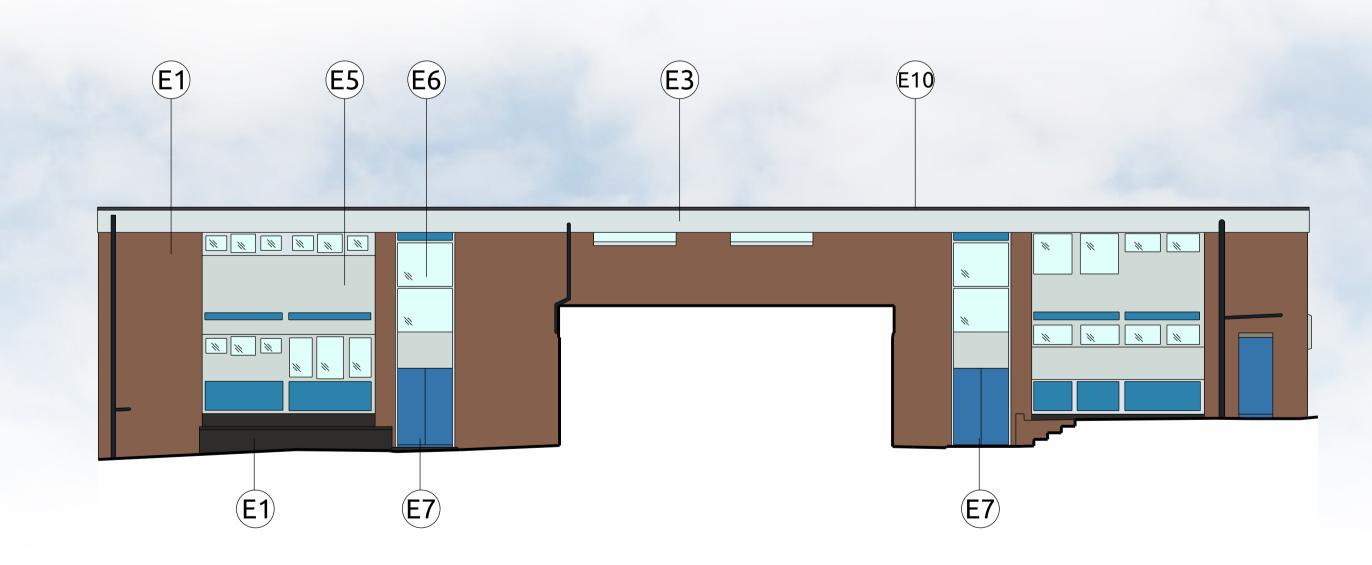

#### Existing Elevation E

# **Existing Elevation Key**

E1 Existing Brickwork

E2 Existing Mixed Brickwork

E3 Existing Fascia Board E5 Existing PVC Infill Panel E4 Existing Render

(E6) Existing Window Module

**E7 Existing Door**  E8 Existing Gutter

**E9** Existing Sill

E10 Existing Roof Capping

E11 Existing Timber Fence

E12 External Canopy

E13 Existing Roof Tile

E14 Existing Blockwork Plinth

E15 Existing Metal Cladding

E16 Existing Ramp

E17 Dashed Line Indicates
Existing Building& Level

E18 Dashed Line Indicates Existing Timber Fence

Change

E20 Existing Greenhouse/Store

Elevation Survey Drawings provided by SEP (Site Engineering Personnel)