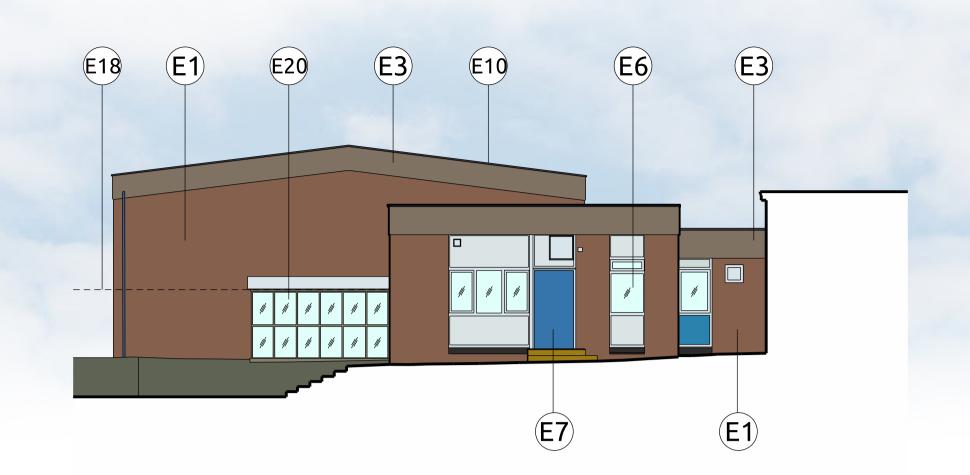

# **Existing Elevation D**

# **Existing Elevation Key**

E1 Existing Brickwork

E2 Existing Mixed Brickwork

E3 Existing Fascia Board E5 Existing PVC Infill Panel E4 Existing Render

(E6) Existing Window Module

**E7 Existing Door**  E8 Existing Gutter

**E9** Existing Sill

E10 Existing Roof Capping

E11 Existing Timber Fence

E12 External Canopy

E13 Existing Roof Tile

E14 Existing Blockwork Plinth

E15 Existing Metal Cladding

E16 Existing Ramp

E17 Dashed Line Indicates
Existing Building& Level

E18 Dashed Line Indicates Existing Timber Fence

Change

E20 Existing Greenhouse/Store

Elevation Survey Drawings provided by SEP (Site Engineering Personnel)