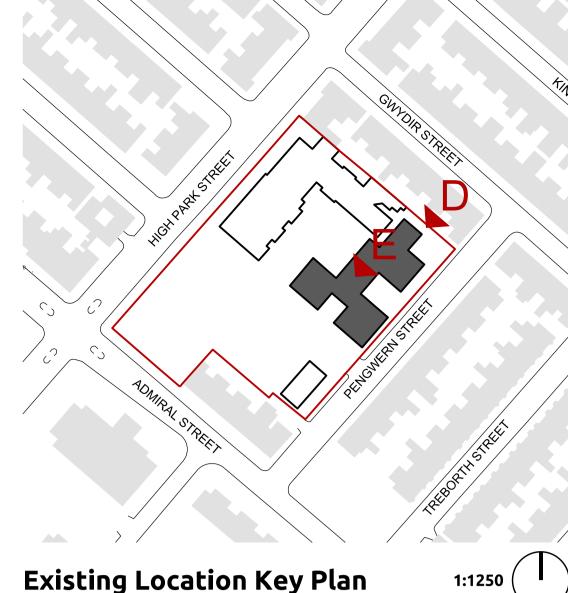

# **Existing Elevation D**



#### Existing Elevation E



# **Existing Location Key Plan**

# **Existing Elevation Key**

E1 Existing Brickwork

E2 Existing Mixed Brickwork

E3 Existing Fascia Board E5 Existing PVC Infill Panel E4 Existing Render

(E6) Existing Window Module

**E7 Existing Door**  E8 Existing Gutter

**E9** Existing Sill

E10 Existing Roof Capping

E11 Existing Timber Fence

E12 External Canopy

E13 Existing Roof Tile

E14 Existing Blockwork Plinth

E15 Existing Metal Cladding

E16 Existing Ramp

E17 Dashed Line Indicates
Existing Building& Level

E18 Dashed Line Indicates Existing Timber Fence

Change

E20 Existing Greenhouse/Store

Elevation Survey Drawings provided by SEP (Site Engineering Personnel)

These drawings provide an illustrative overview of the design intent

0 1 2 3 4 5

DO NOT SCALE. Use figured dimensions only.