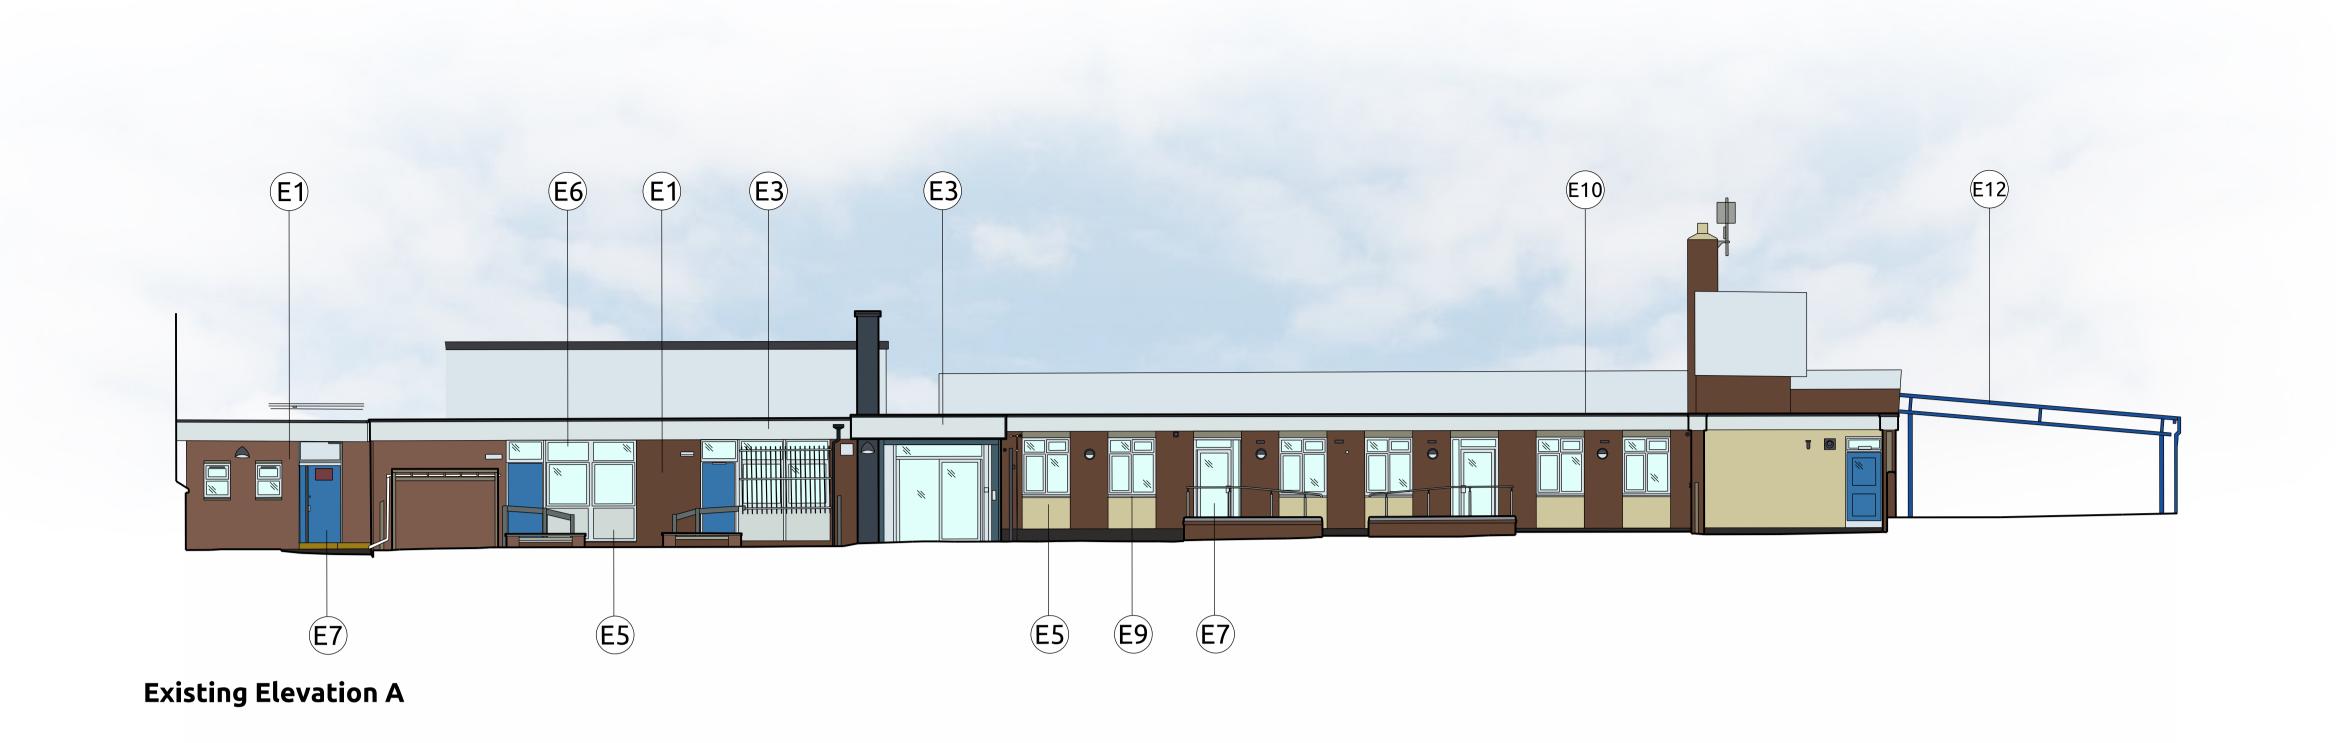

## **Existing Location Key Plan**

**Existing Elevation Key** 

E1 Existing Brickwork E2 Existing Mixed Brickwork

E3 Existing Fascia Board E4 Existing Render

E5 Existing PVC Infill Panel (E6) Existing Window Module

**E7** E8 Existing Gutter Existing Door

**E9** E10 Existing Roof Capping Existing Sill

E12 External Canopy E11 Existing Timber Fence

E13 Existing Roof Tile E14 Existing Blockwork Plinth

E16 Existing Ramp E15 Existing Metal Cladding

E17 Dashed Line Indicates Existing Building& Level

E18 Dashed Line Indicates Existing Timber Fence

E19 Existing Barrier

Change

E20 Existing Greenhouse/Store

Elevation Survey Drawings provided by SEP (Site Engineering Personnel)