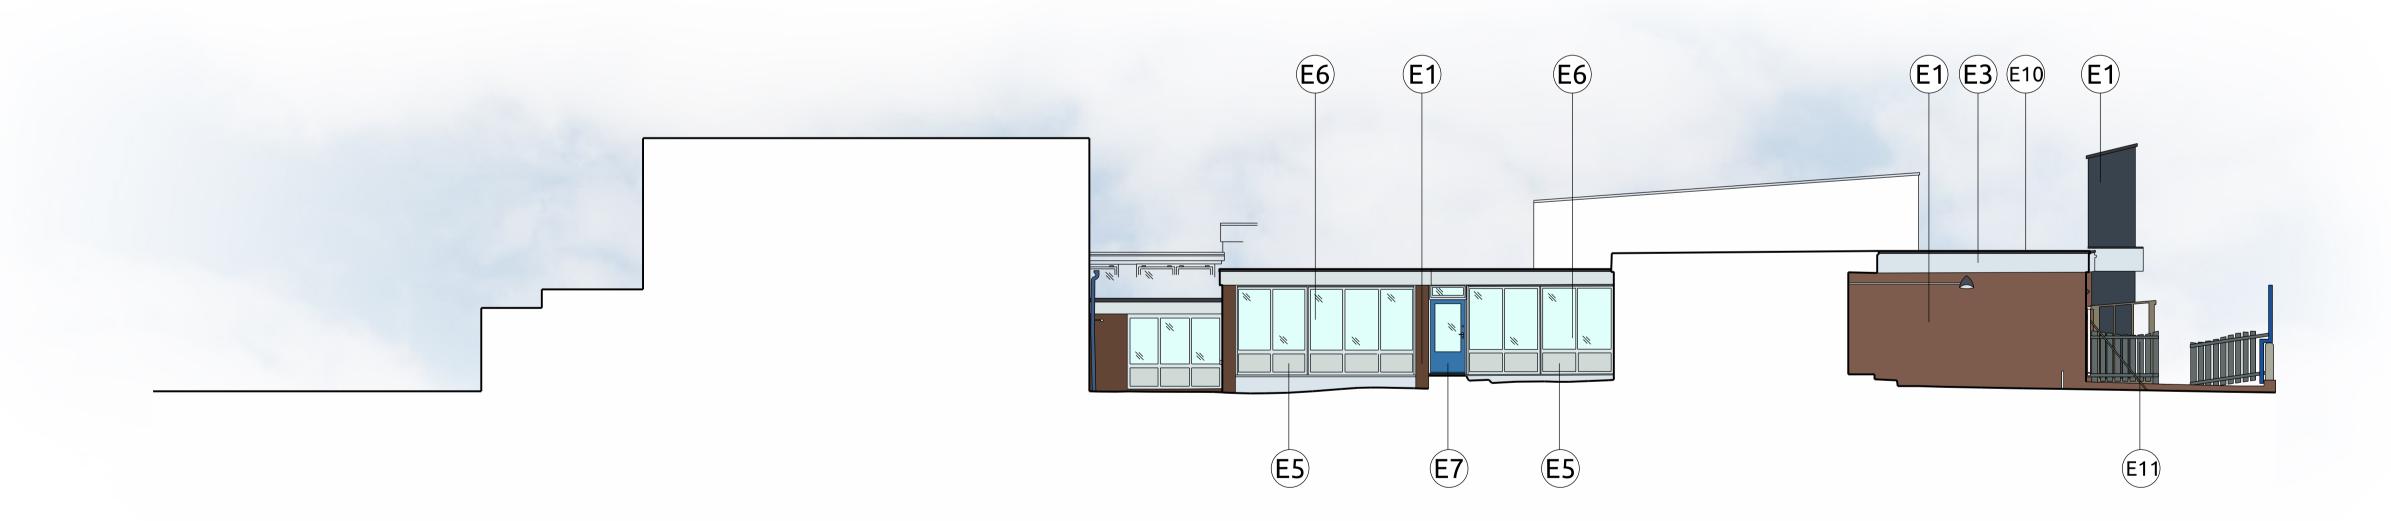

## **Existing Elevation B**

## **Existing Location Key Plan**

**Existing Elevation Key** 

E1 Existing Brickwork E2 Existing Mixed Brickwork

E3 Existing Fascia Board E4 Existing Render

E5 Existing PVC Infill Panel (E6) Existing Window Module

**E7** E8 Existing Gutter Existing Door

**E9** E10 Existing Roof Capping Existing Sill

E12 External Canopy E11 Existing Timber Fence

E13 Existing Roof Tile E14 Existing Blockwork Plinth

E16 Existing Ramp E15 Existing Metal Cladding

E17 Dashed Line Indicates Existing Building& Level

E18 Dashed Line Indicates Existing Timber Fence

E19 Existing Barrier

Change

E20 Existing Greenhouse/Store

Elevation Survey Drawings provided by SEP (Site Engineering Personnel)