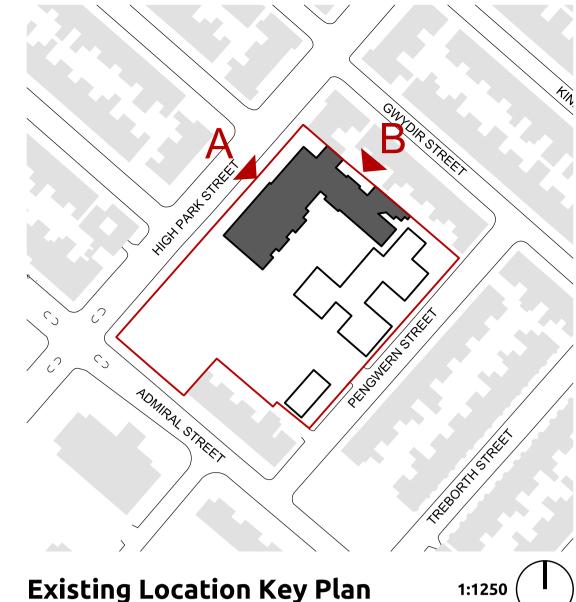

## **Existing Location Key Plan**

**Existing Elevation Key** 

E1 Existing Brickwork E2 Existing Mixed Brickwork

E3 Existing Fascia Board E4 Existing Render

E5 Existing PVC Infill Panel (E6) Existing Window Module