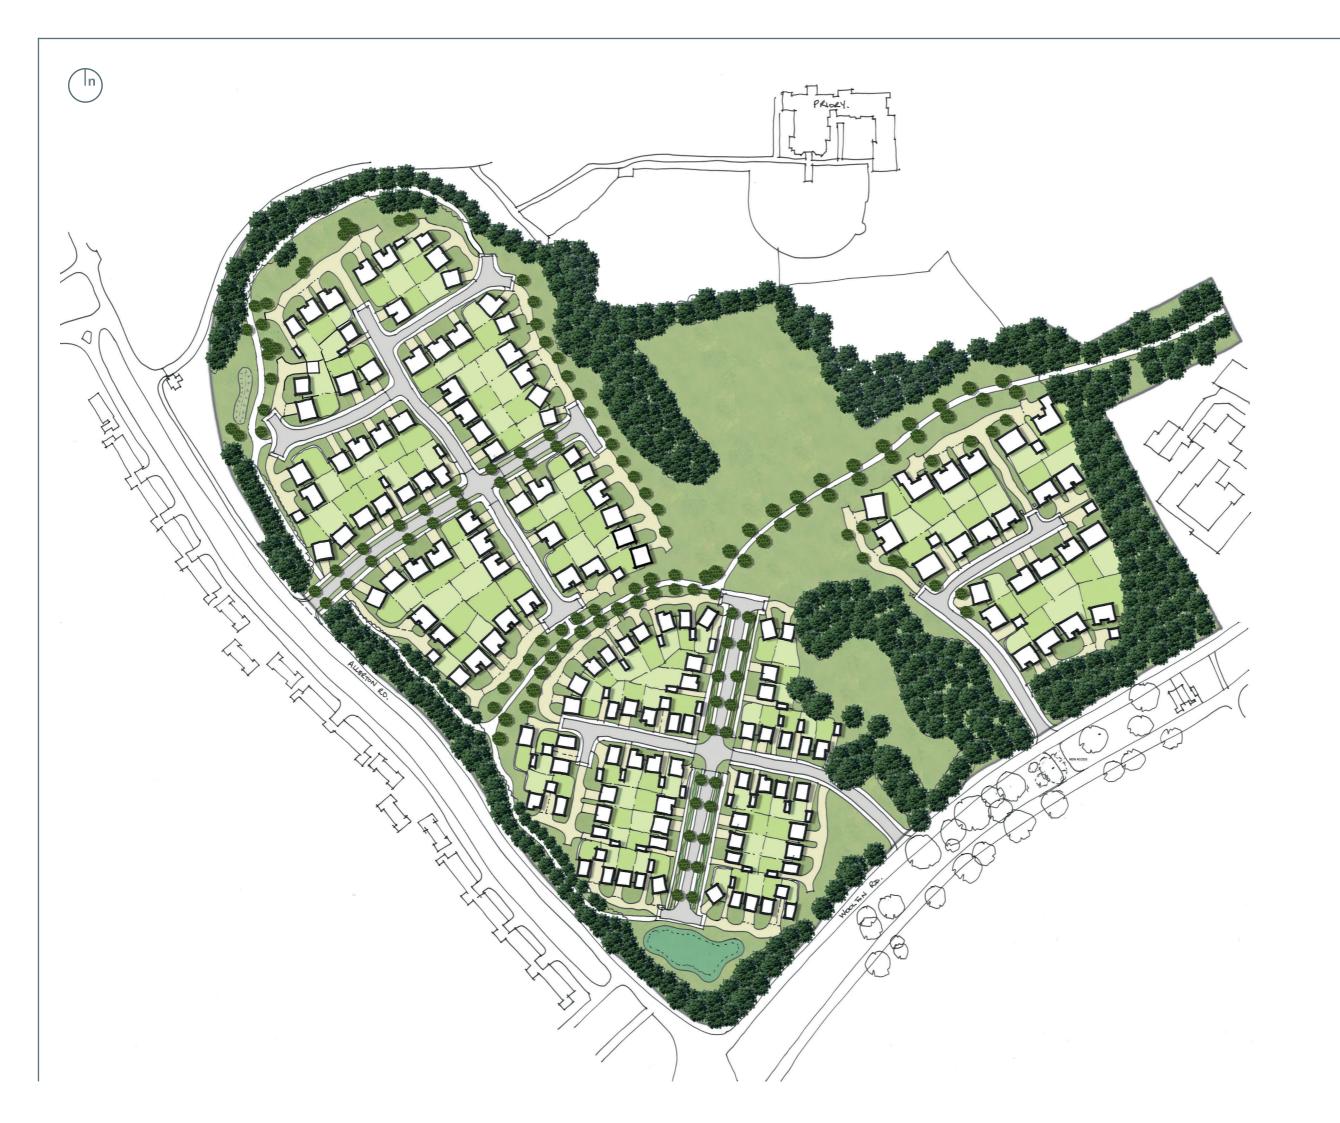

Client:

Redrow Homes

Project:

Woolton Road, Liverpool

Drawing:

Illustrative Layout Plan

Project Number:

REDM2039

Drawing Number: **4001** 

Revision:

00

Status: **Draft** 

Date:

Scale:

May 2016 1:2000 @ A3