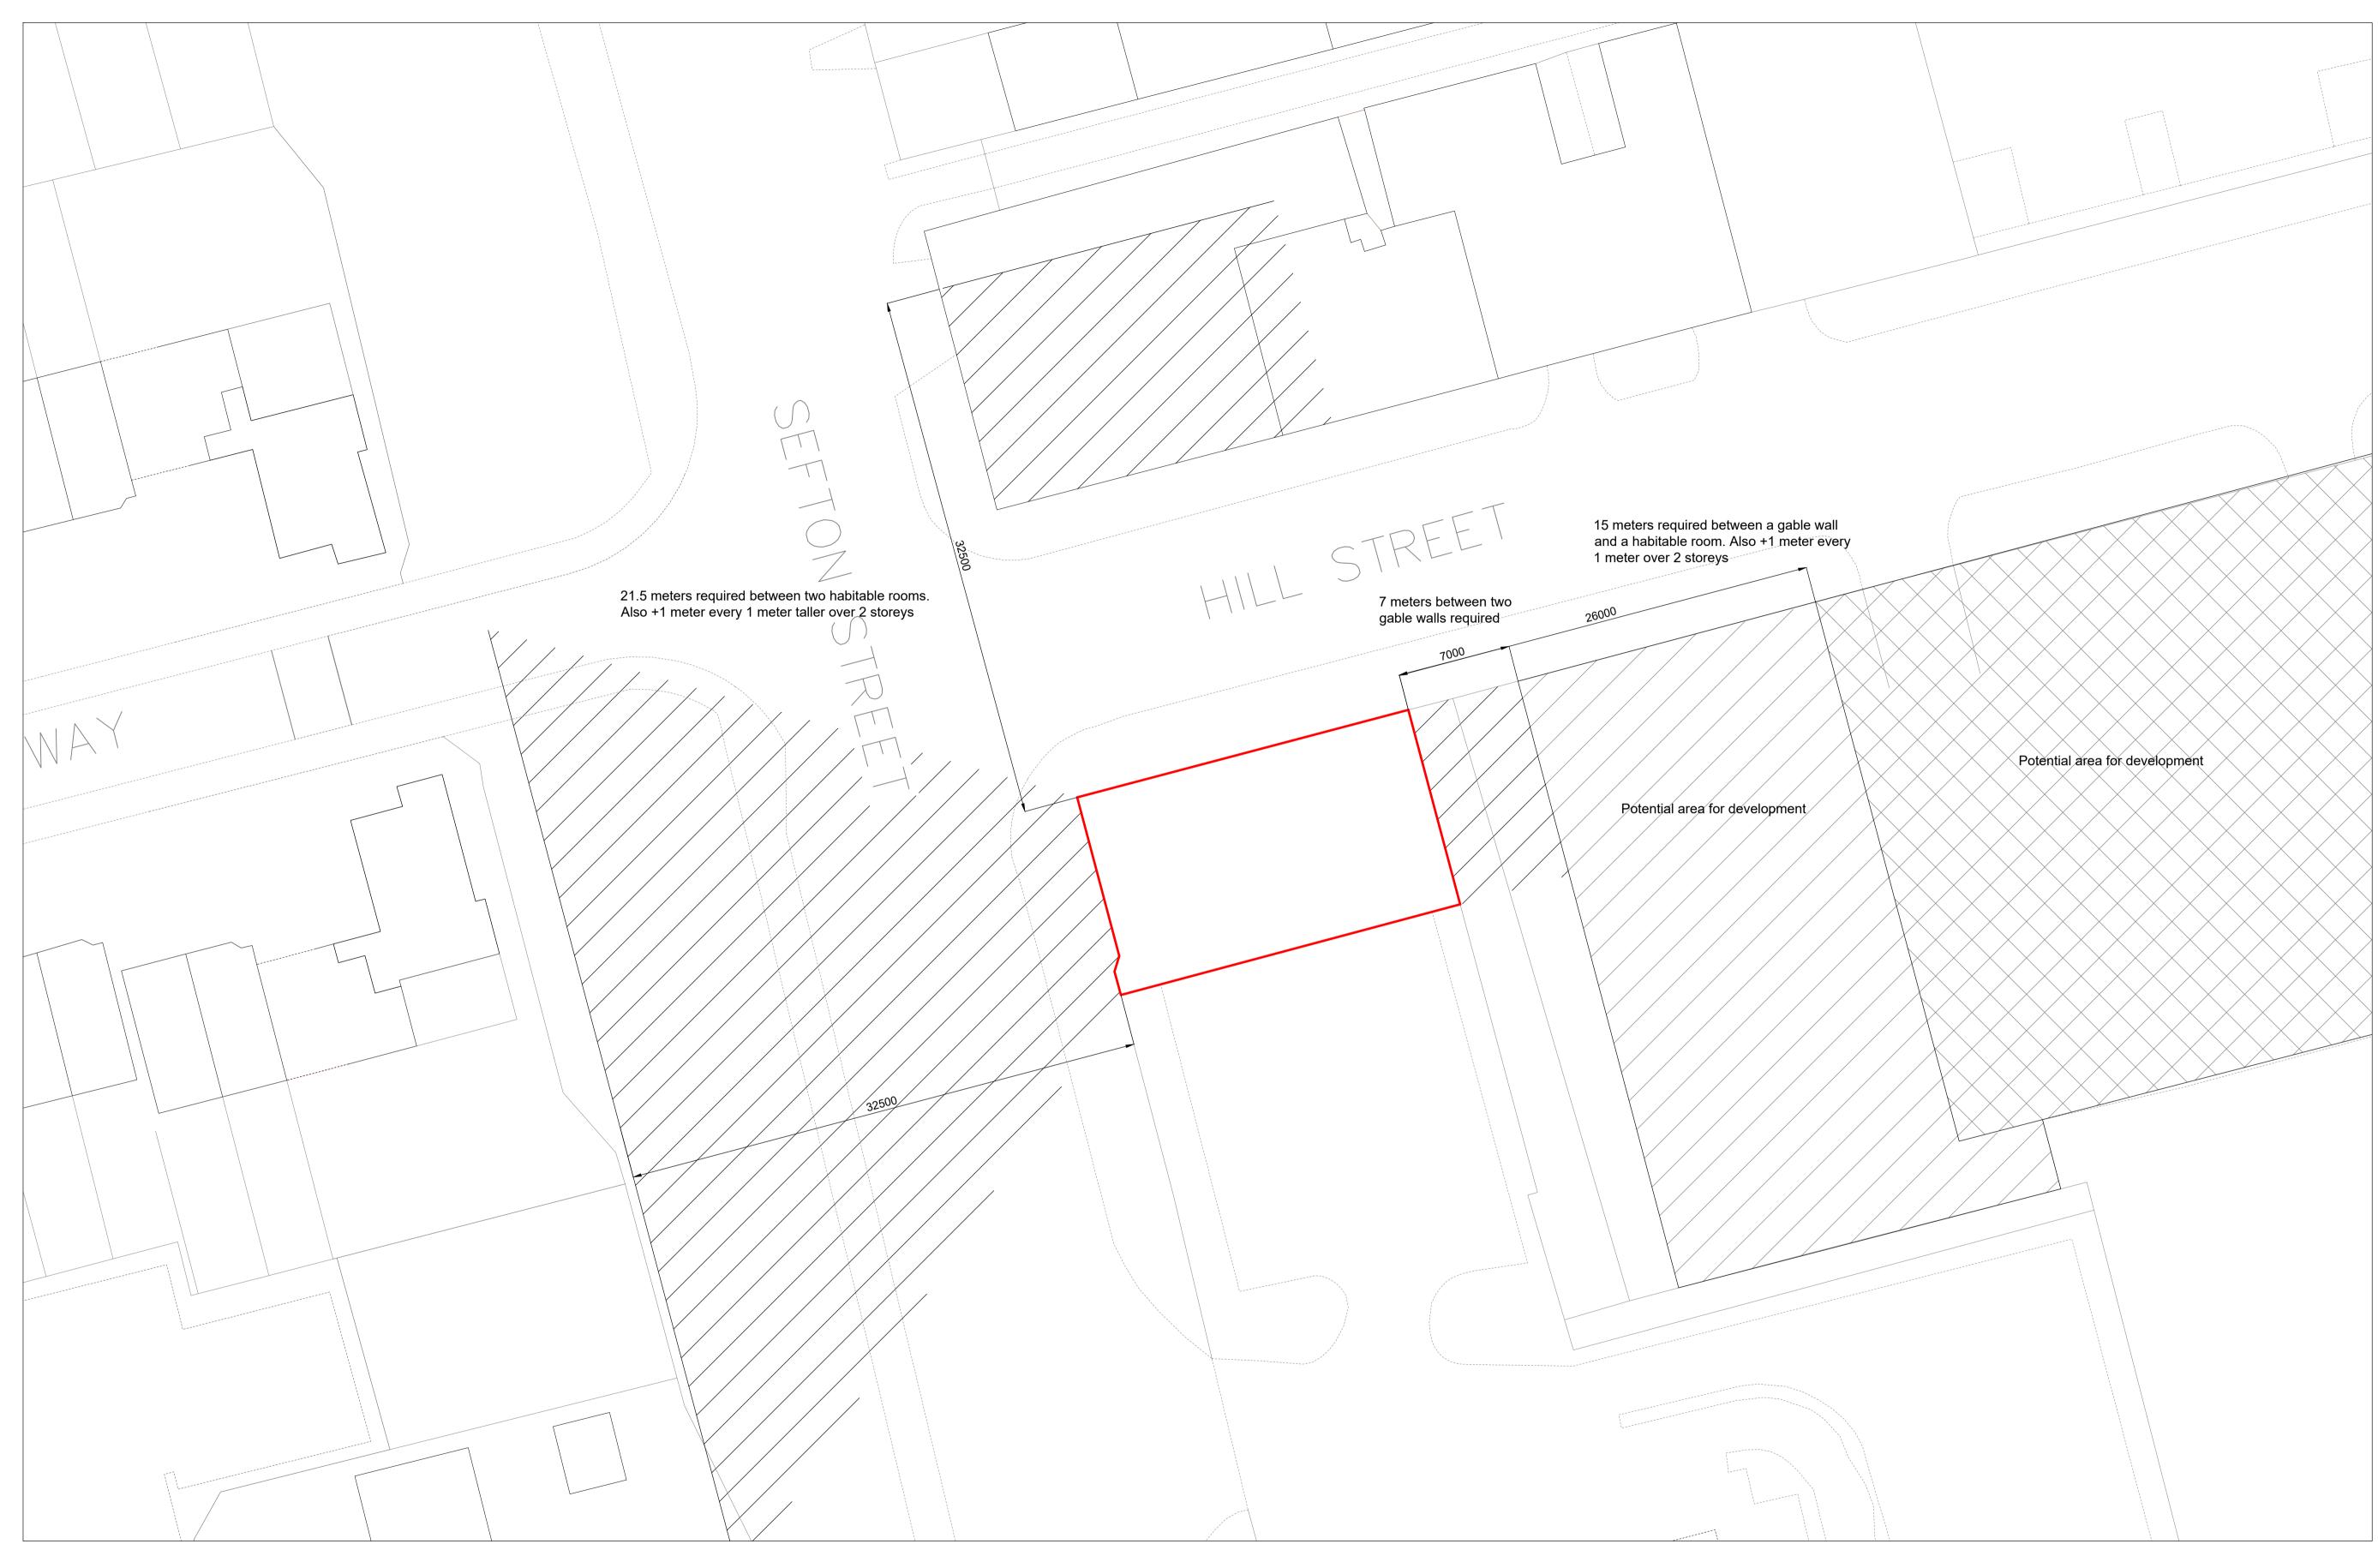

VACANT LAND AT THE JUNCTION OF SEFTON STREET & HILL STREET LIVERPOOL L8 5SN

CLIENT
ALEXANDER WARE

DRAWING NO + TITLE:

103 - INTERFACE

DISTANCES

REF NO: DATE 24/06/2016

SCALES: PAGE