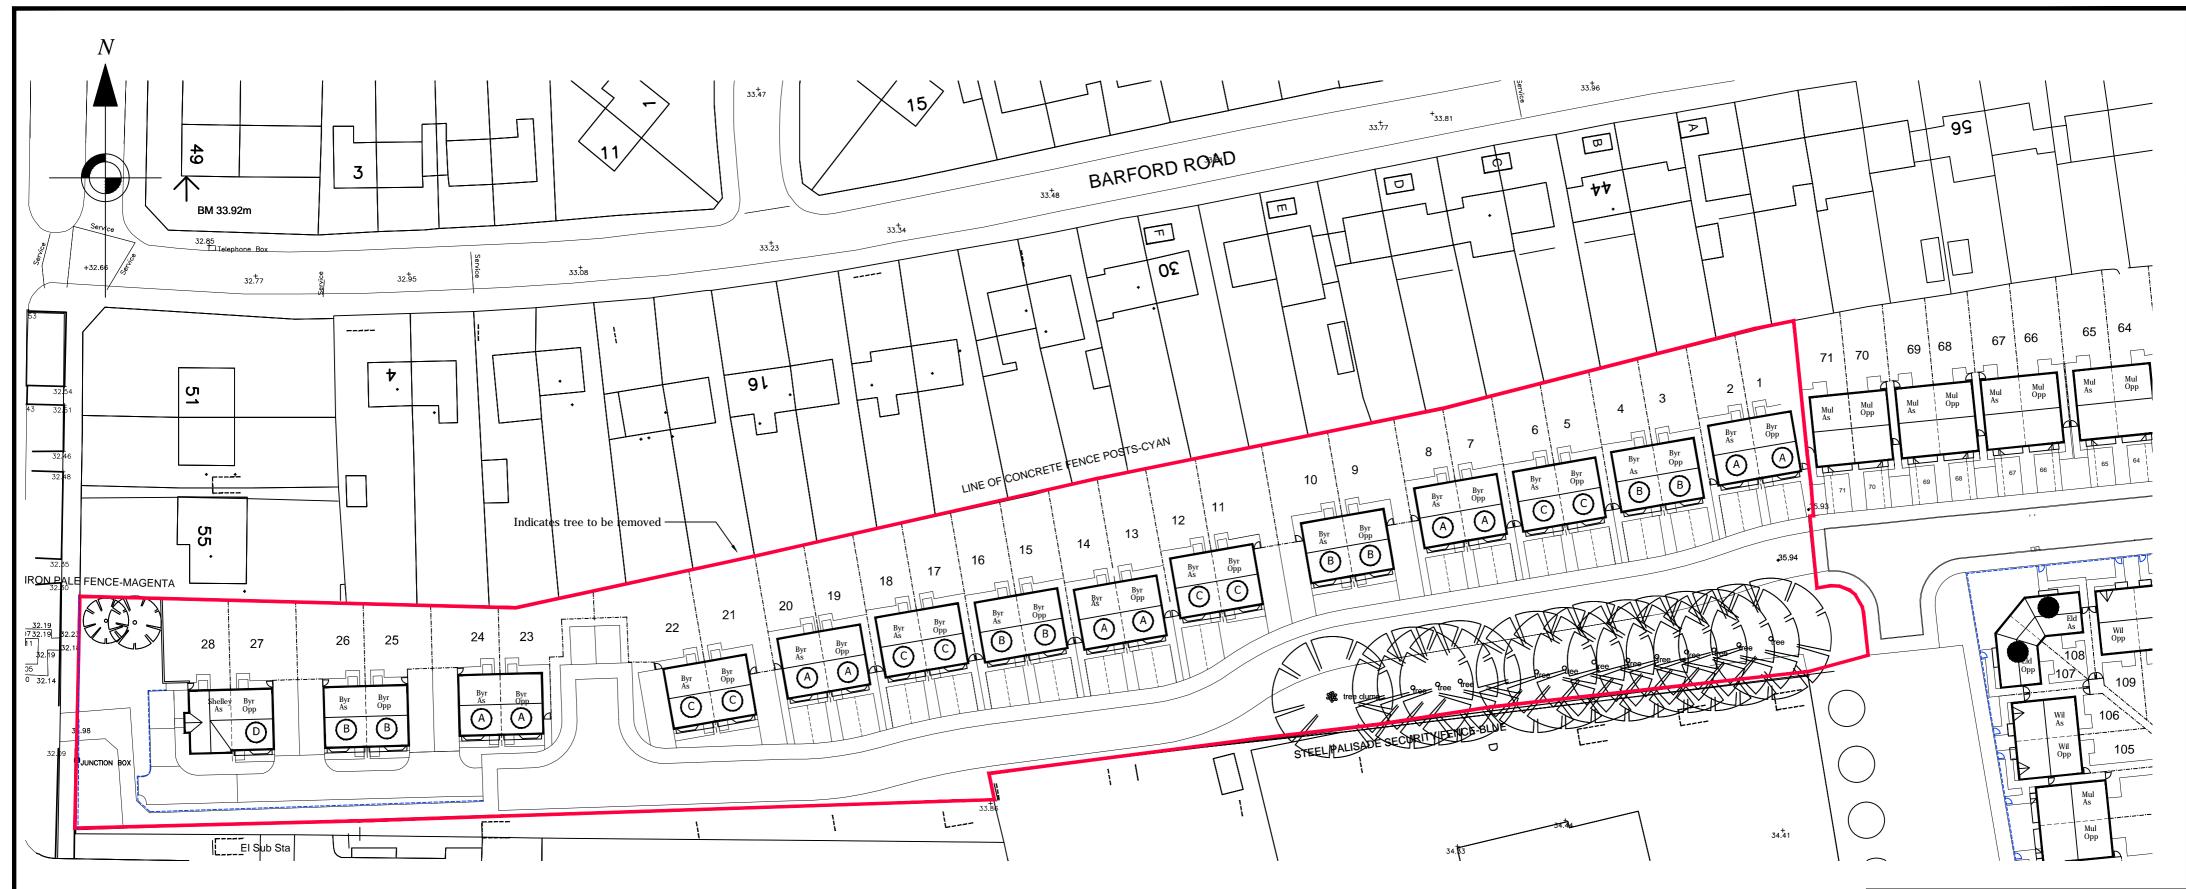

| HOUSE TYPE SCHE |      |       |     |       |
|-----------------|------|-------|-----|-------|
| REF             | BEDS | SQ FT | QTY | TOTAL |
| Byron           | 3    | 855   | 27  | 23085 |
| Shelley         | 3    | 910   | 1   | 910   |
| TOTAL NO.       |      |       | 28  | 23995 |

| BYRON HOUSE TYPE | A   | PLEASE REFER TO ELEVATION WORKING DRAWING |
|------------------|-----|-------------------------------------------|
| BYRON HOUSE TYPE | B   | PLEASE REFER TO ELEVATION WORKING DRAWING |
| BYRON HOUSE TYPE | (9) | PLEASE REFER TO WORKING ELEVATION DRAWING |
| BYRON HOUSE TYPE | (D) | PLEASE REFER TO ELEVATION WORKING DRAWING |

| K    | 27.05.15 | Motorcycle barrier removed                                                      | DT  |
|------|----------|---------------------------------------------------------------------------------|-----|
| J    | 26.09.14 | Road realigned against boundary, Plots 23 and 24 adjusted to suit               |     |
| ı    | 31.03.14 | Byrons handings amended as per house type drawings                              |     |
| Н    | 21.03.14 | Plot 28 bay window removed, SQFT amended to suit                                |     |
| G    | 06.02.14 | Plot 28 renamed Shelley, Byron elevation symbols shown refer to working drawing |     |
| F    | 31.10.13 | Turning head adjacent to plots 24 extended to suit LA requirements              | dca |
| Е    | 21.10.13 | Turning head adjacent to plots 22 & 23 enlarged to suit LA requirements         |     |
| D    | 21.08.13 | Plot 28 amended                                                                 | dca |
| С    | 21.07.13 | Footpath removed to highway extension                                           | dca |
| В    | 20.05.13 | Plot 23 nudged away from turning head                                           | AT  |
| Α    | 16.05.13 | House types updated to LTH compliant                                            | dca |
| Rev. | Date     | Amendment                                                                       |     |

## Alderman Place **Hunts Cross Phase 8**

## **Planning Layout**

| Scale<br>A2@1:500    | AUG 12     | Drawn DCA | Checked |
|----------------------|------------|-----------|---------|
| Drawing No. BH/NW/HX | Revision K |           |         |