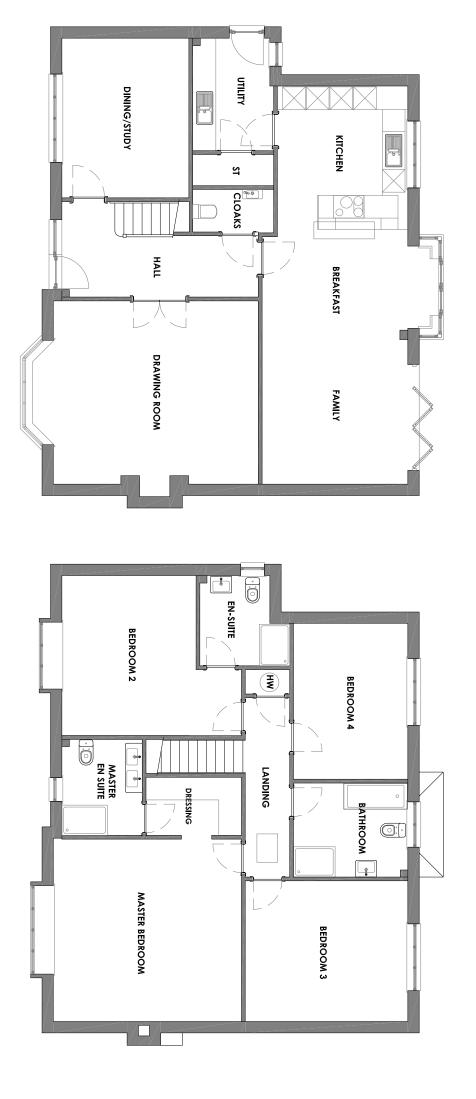

| an-PL01 | Canterbury - Floor Plans | Acrefield Road, Woolton | HOMES<br>Macbryde Homes I<br>Macbryde House, I<br>St. Asaph Busines<br>Ffordd Richard Davies<br>Denbighshire. LL1<br>Tel. 01745 536<br>Fax. 01745 536 | MACBRYDE | Rev: Description: | ALL DIMENSIONS MIGT BE VERIFIED AT THE STRE BEFORE SETTING OUT<br>COMMENCING WORK OR MAKING ANY SHOP DRAWINGS. |
|---------|--------------------------|-------------------------|-------------------------------------------------------------------------------------------------------------------------------------------------------|----------|-------------------|----------------------------------------------------------------------------------------------------------------|
|         | 14                       |                         |                                                                                                                                                       |          | Date:             | Τ,                                                                                                             |