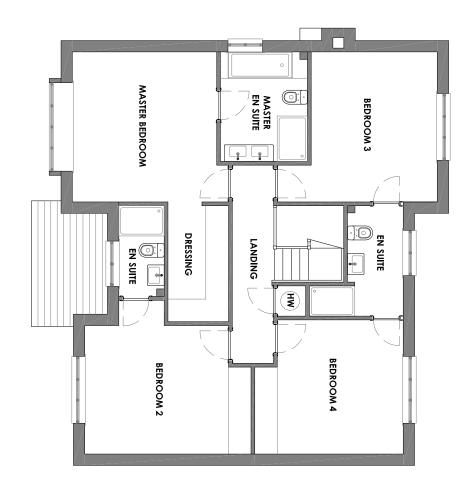

| an-PL01 | Canterbury - Floor Plans | Acrefield Road, Woolton | HOMES<br>Macbryde Homes I<br>Macbryde House, I<br>St. Asaph Busines<br>Ffordd Richard Davies<br>Denbighshire. LL1<br>Tel. 01745 536<br>Fax. 01745 536 | MACBRYDE | Rev: Description: | ALL DIMENSIONS MIGT BE VERIFIED AT THE STRE BEFORE SETTING OUT<br>COMMENCING WORK OR MAKING ANY SHOP DRAWINGS. |
|---------|--------------------------|-------------------------|-------------------------------------------------------------------------------------------------------------------------------------------------------|----------|-------------------|----------------------------------------------------------------------------------------------------------------|
|         | 14                       |                         |                                                                                                                                                       |          | Date:             | Τ,                                                                                                             |