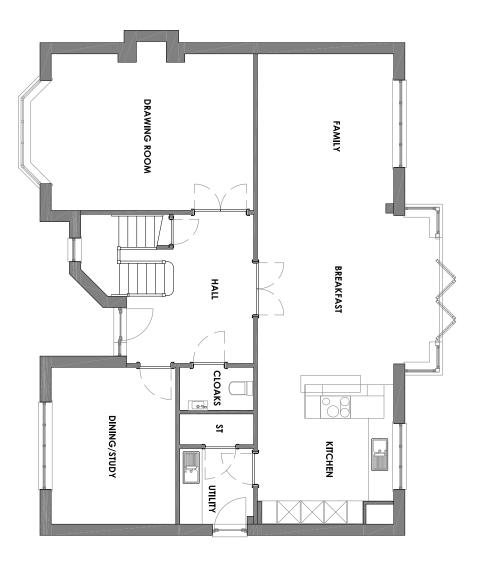

| an-PL01 | Canterbury - Floor Plans | Acrefield Road, Woolton | HOMES<br>Macbryde Homes I<br>Macbryde House, I<br>St. Asaph Busines<br>Ffordd Richard Davies<br>Denbighshire. LL1<br>Tel. 01745 536<br>Fax. 01745 536 | MACBRYDE | Rev: Description: | ALL DIMENSIONS MIGT BE VERIFIED AT THE STRE BEFORE SETTING OUT<br>COMMENCING WORK OR MAKING ANY SHOP DRAWINGS. |
|---------|--------------------------|-------------------------|-------------------------------------------------------------------------------------------------------------------------------------------------------|----------|-------------------|----------------------------------------------------------------------------------------------------------------|
|         | 14                       |                         |                                                                                                                                                       |          | Date:             | Τ,                                                                                                             |