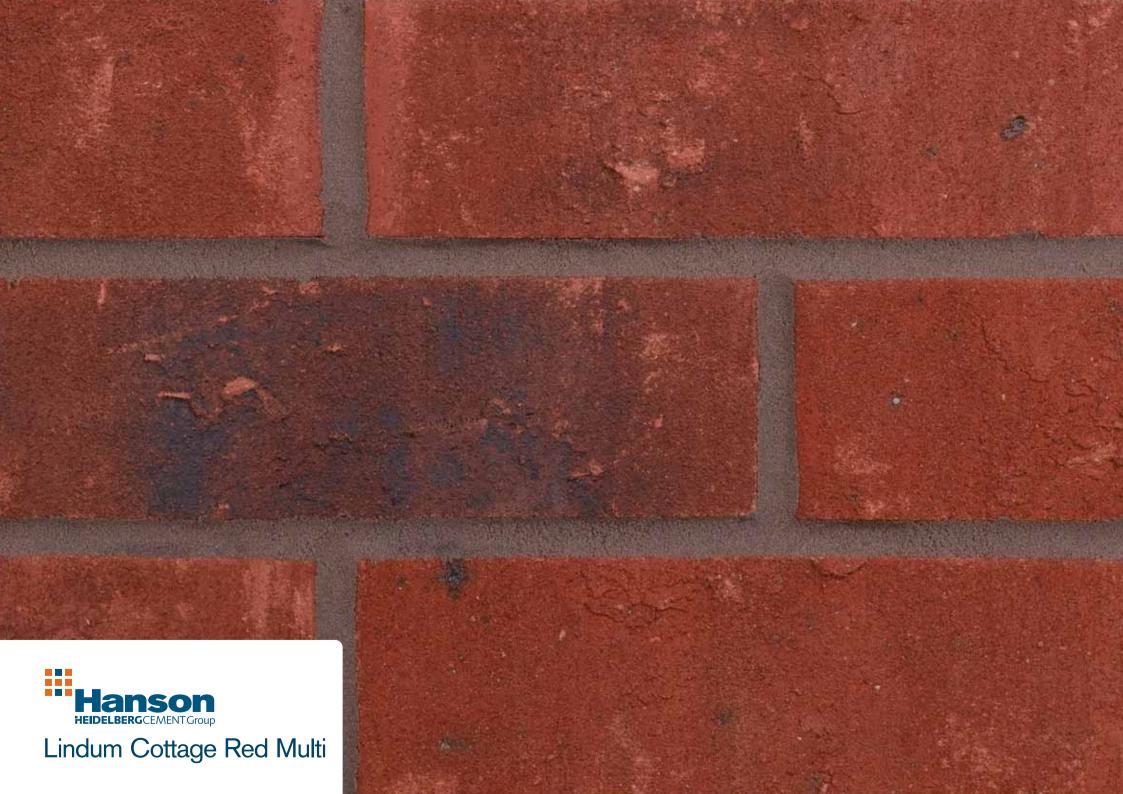

## Lindum Cottage Red Multi

Manufactured to BS EN 771-1

Brick type

Category II, HD, Clay Masonry Unit

Standard work size

215 x 102.5 x 65mm

Dimensional tolerances

Tolerance category: T2 Range category: R1

Compressive strength

 $\geq 35N/mm^2$ 

Water absorption

≤ 14%

**Durability** 

ΕO

Active soluble salts content

S2

Configuration

Vertically Perforated 13-18% voids

Dry weight per brick

2.20kg

Pack size

495

This panel is printed on paper made using ecf from fibres obtained from a sustainable timber source.